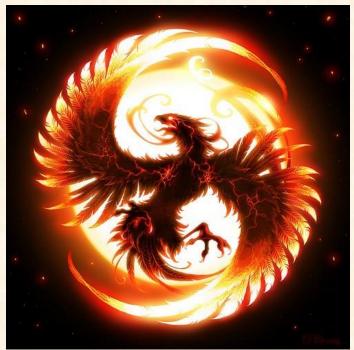

#### Gifts are:

Resurrection, Renewal, Receptivity Replenishing, Regenerating, Rejoicing

You are the Phoenix rising from the ashes into a Beautiful Brand New, Renewed, More Creative and Empowered Life.

Life Force Energy (Kundalini) increases creating a feeling of strength and power to live the life that is yours to joyfully live