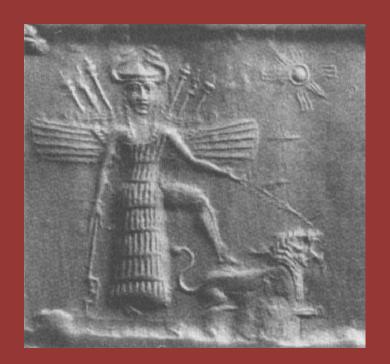

## Inanna's Descent: Humanity's Archetypal Journey

Today we Journey with Inanna through all Her Inner Star

Phases Enlivening and Bringing Sacred Awareness to
Humanity's Archetypal Journey of Spirit Descending Down and into Matter, and Ascending Up And Out Returning to Spirit