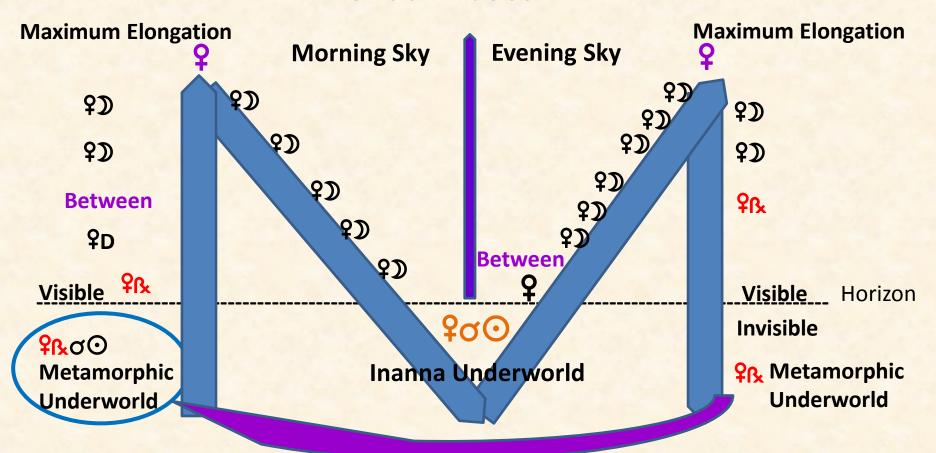

#### **Venus Morning Star Inner Phases**

- Morning Star Rise (♀№ 10 Degrees from Sun)
- Station Direct Point
- Between the Station Direct and First Moon Conjunction
- 7 or 8 Gates
- Max Elongation Point (as far from the Sun as it can get)
- 10 degrees from Sun Going into Inanna Underworld
- Conjunct Sun in Inanna Underworld

#### **Venus Evening Star Inner Phases**

- Evening Star Rise when 10 Degrees From Sun
- Between the Evening Star Rise and the First Moon Conjunction
- 7 or 8 Gates
- Max Elongation Point (as far from the Sun as it can get)
- Station Retrograde Point
- 10 degrees from Sun going into Metamorphic Underworld
- Conjunct the Sun while Retrograde in Metamorphic Underworld

#### **Venus Morning Sky Phases**

- Venus Rises into Morning Sky 10 Degrees from Sun always Retrograde
- Venus Stations Direct 16 days later
- First Moon Conjunction begins Descent in earnest number of days varies
- Venus Reaches Maximum Elongation from Sun or Highest point on Horizon after the first or second chakra gate
- After 7 or 8 Moon Gates Venus travels through the underworld for 60 to 90 days within 10 degrees of the Sun and then becomes an Evening Star

- The length of time from Venus Rising into Evening Sky and the First Moon conjunction varies
- After 6 Moon conjunctions Venus reaches Maximum Elongation from the Sun and the highest point in her Evening Star appearance
- Then Venus stations Retrograde around 28 to 29 degrees from the Sun
- Venus spends 16 days in Evening Sky Retrograde before
- Venus drops into Metamorphic Underworld when within 10 degrees of the Sun

If you are born in an Underworld Phase or before the First Gate in Either the Morning or Evening Sky you are in a Unique Between Place.

#### The Between Point In the Venus Cycle

- Between something ending and beginning but not at the ending or beginning
- Morning Sky Between occurs after Station Direct to First Moon Conjunction
- Evening Sky Between Inanna Rising from Underworld to First Moon Conjunction