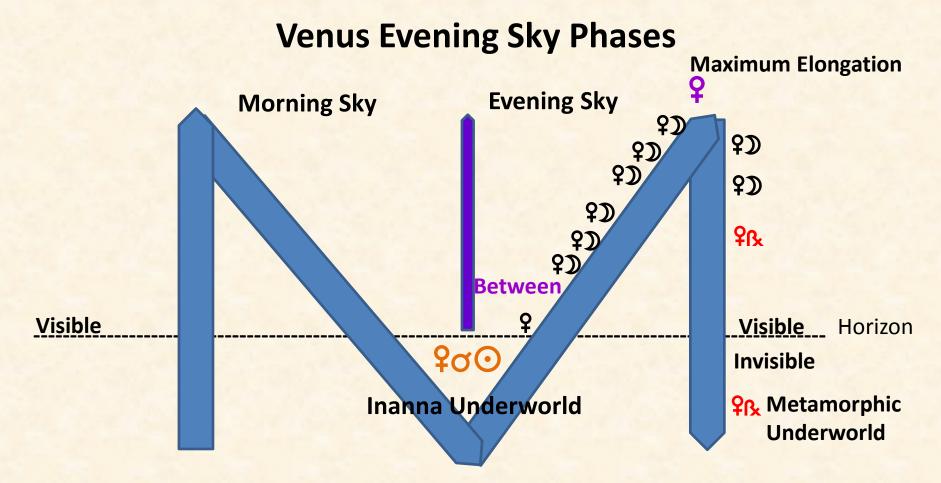

#### **Venus Evening Star Inner Phases**

- Evening Star Rise when 10 Degrees From Sun
- Between the Evening Star Rise and the First Moon Conjunction
- 7 or 8 Gates
- Max Elongation Point (as far from the Sun as it can get)
- Station Retrograde Point
- 10 degrees from Sun going into Metamorphic Underworld
- Conjunct the Sun while Retrograde in Metamorphic Underworld

- The length of time from Venus Rising into Evening Sky and the First Moon conjunction varies
- After 6 Moon conjunctions Venus reaches Maximum Elongation from the Sun and the highest point in her Evening Star appearance
- Then Venus stations Retrograde around 28 to 29 degrees from the Sun
- Venus spends 16 days in Evening Sky Retrograde before
- Venus drops into Metamorphic Underworld when within 10 degrees of the Sun

#### The Between Point In the Venus Cycle

- Between something ending and beginning but not at the ending or beginning
- Morning Sky Between occurs after Station Direct to First Moon Conjunction
- Evening Sky Between Inanna Rising from Underworld to First Moon Conjunction