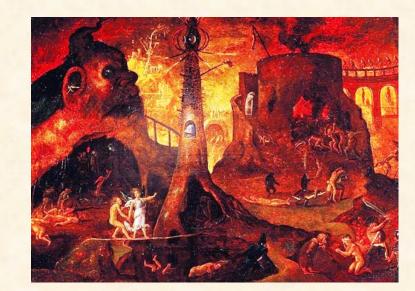

# Inanna Underworld Intent Mastery of Shamanic Transformation

- Surrender and Letting Go allows for Greater Empowerment
- Relinquishing Beliefs about Life and Self that No Longer Serve
- Intent is to Shatter Your Ego in ways that help you Grow and Expand Awareness
- Dying to Who you Believe Yourself to Be
- To REALLY Grieve the Loss of what is Dying
- Events Help You to Experiencing Evolving Levels of Mental, Emotional, and Spiritual Maturity
- You are trans-formed. The Form Of Who You Were Before the Final Initiation of Death in the Underworld is Changed or Transformed to A Wiser, More Considerate and Empowered YOU

# Inanna Underworld Challenges

You must let go of all that has Identified You.

Some of what you let go of may return but first you must truly let it go.

Deep profound Grief around what is dying or being lost is essential to the transformation process.

You must face your deepest Fears. Feel them, acknowledge them so they can be transformed into your strength or the medicine you will ultimately carry.