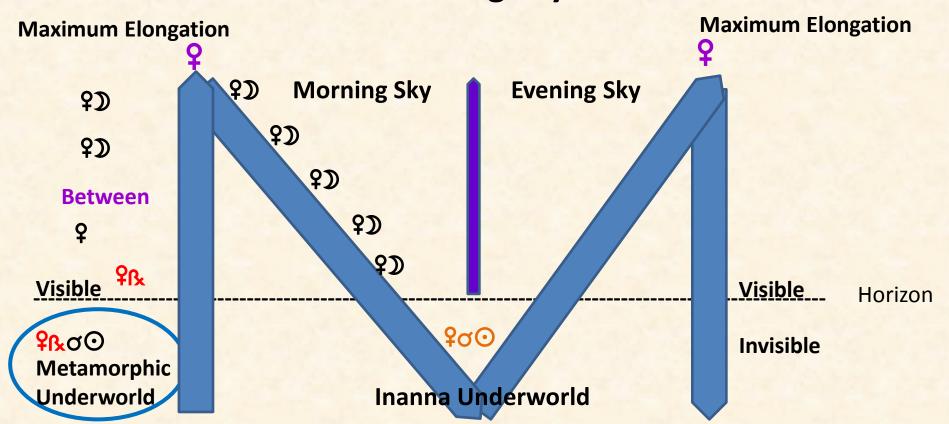

#### **Venus Morning Star Inner Phases**

- Morning Star Rise (♀№ 10 Degrees from Sun)
- Station Direct Point
- Between the Station Direct and First Moon Conjunction
- 7 or 8 Gates
- Max Elongation Point (as far from the Sun as it can get)
- 10 degrees from Sun Going into Inanna Underworld
- Conjunct Sun in Inanna Underworld

#### **Venus Evening Star Inner Phases**

- Evening Star Rise when 10 Degrees From Sun
- Between the Evening Star Rise and the First Moon Conjunction
- 7 or 8 Gates
- Max Elongation Point (as far from the Sun as it can get)
- Station Retrograde Point
- 10 degrees from Sun going into Metamorphic Underworld
- Conjunct the Sun while Retrograde in Metamorphic Underworld

#### **Venus Morning Sky Phases**

- Venus Rises into Morning Sky 10 Degrees from Sun always Retrograde
- Venus Stations Direct 16 days later
- First Moon Conjunction begins Descent in earnest number of days varies
- Venus Reaches Maximum Elongation from Sun or Highest point on Horizon after the first or second chakra gate
- After 7 or 8 Moon Gates Venus travels through the underworld for 60 to 90 days within 10 degrees of the Sun and then becomes an Evening Star

- The length of time from Venus Rising into Evening Sky and the First Moon conjunction varies
- After 6 Moon conjunctions Venus reaches Maximum Elongation from the Sun and the highest point in her Evening Star appearance
- Then Venus stations Retrograde around 28 to 29 degrees from the Sun
- Venus spends 16 days in Evening Sky Retrograde before
- Venus drops into Metamorphic Underworld when within 10 degrees of the Sun

If you are born in an Underworld Phase or before the First Gate in Either the Morning or Evening Sky you are in a Unique Between Place.

#### The Between Point In the Venus Cycle

- Between something ending and beginning but not at the ending or beginning
- Morning Sky Between occurs after Station Direct to First Moon Conjunction
- Evening Sky Between Inanna Rising from Underworld to First Moon Conjunction