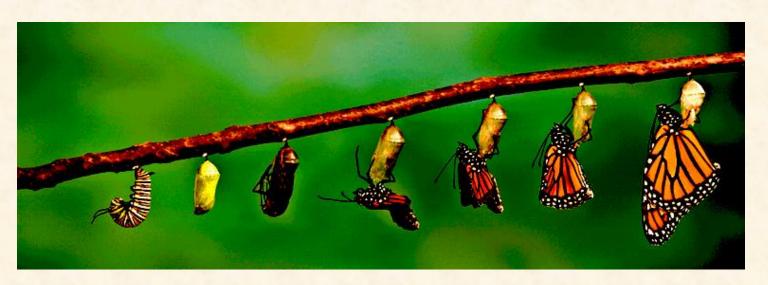

This is a CELESTIAL Surrender Experience different from the Inanna Underworld type of Surrender

Like the Caterpillar transforming into a COMPLETELY new form and identity as the Butterfly, your Sacred Initiation is to Experience the Complete Dissolution of Your Previous Form into a New Incarnation of Yourself

## **Metamorphic Underworld Phase**

- Like Gemini you are a Shapeshifter and a Free Electron
- Transcending Duality and Polarity to experience Kairos Time (Sacred Time) and Nonlinear, Magical States of Being
- Like Aquarius/Uranus you
   experience dramatic, sudden life
   events intended to facilitate a
   complete Identity Shift, and
   Quantum Leaps in Consciousness
   through objective awareness and
   the ability to step back and witness
   the radical changes taking place

## Challenges/Shadow Can Be:

- Lightening Fast Change, dying and being reborn almost instantly can feel disorienting and confusing
- Such a Fast Identity Shift Brings up the Questions:
  - Who am I? How Did I get here?
- Feeling Different from Others, like an Alien as if you are from another planet or realm
- Challenged by the experience of continually Beginning Again
- Sense of Amnesia: I think I know This But Do I Really?

## Metamorphic Underworld Practices

- Acknowledge and Celebrate your Unique Path and Contribution
- Accept that your life is about radical change and transformation
- Know also that you are here to live a life of magical possibility and to inspire others to do the same
- Celebrate The Wings You Have Gained and SOAR!

## Metamorphic Underworld Practices to Support Healthy Activation of this Phase:

- Know that when you are willing to Die to Your Old Self you Generate Wings and the Ability to Take the Great Leaps into Unlimited Possibility and Spiritual Enlightenment
- Accept and celebrate your role to raise the vibration of those around you so as to birth the New Earth