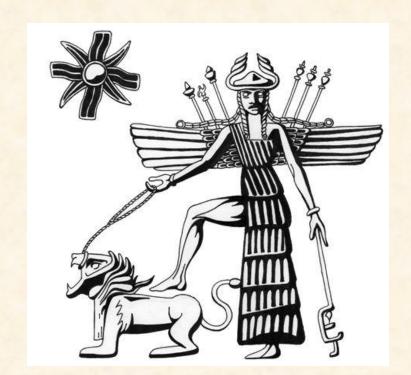

**Sumerians and Babylonians** saw evening Star Inanna as the fully initiated Priestess and Queen of Heaven.

Venus is so transformed by her experience she feels it would be a gift for others to also choose this initiation and encourages them to do so. The current Story we have describes the Daemons being sent with Inanna - forcing her to choose someone to take her place.

#### **Evening Star Phase Intent**

The daemons that return with Inanna are about connecting to:

- Personal Genius
- Creativity
- Brilliance
- Creatorship
- The Underworld experience as a gift intended to support others in accomplishing their own deeper dive.
- Ascending from the underworld it is the Daemons that continue to take you deeper than you've ever been before.

NOTE: Daemons are defined as divine or supernatural beings of a nature between gods and humans, representing an inspiring force, attendant and tutelary spirit. More about Daemons