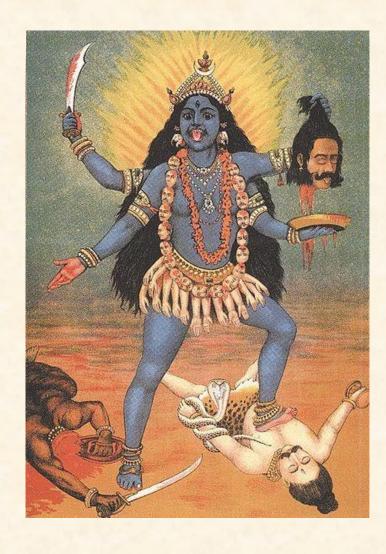

#### **Inanna Underworld Phase**

#### **Inanna Underworld Phase Intent**

- Integrating the Shadow and the Light
- You are required to Die and Be Reborn To Your True Self Over and Over
- Your are here to learn How to Masterfully Move Between the Worlds
- This is about becoming more empowered through mastering the ability to Let Go, Relinquish, Release, Surrender and Feel Your Feelings from the Inside Out
- Going Deeper Than Ever Before

# Inanna Underworld Phase Challenges/Shadow:

- Feeling at the effect of circumstances beyond your control
- Initially Feeling Disempowered
- Feeling Life is Too much such as:
   Loss and Emotional Intensity
   Intense Experiences and Intense
   Feelings
- Constantly having to Face Your Fears
- Feeling Frustration, Anger and Not Understanding What the Heck is Going On?