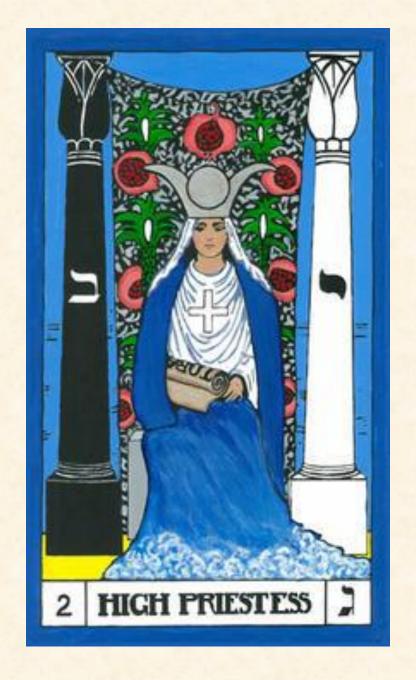

#### **Evening Star Phase**

**Ute Shamans** view Evening Star Venus as Uncle, bringer of gifts.

William Blake viewed Evening Star Venus as Wolf

Venus Evening Star is Also Viewed as:

- Alchemical High Priestess
- Sophia Feminine
- Dedicated to Full Integration of the Emerging New Feminine Expression
- Sharing the Wisdom Gained from her Descent and Underworld Time

#### **Evening Star Phase Intent**

Add Earth The Physical Realm Virgo Priestess Capricorn Wise One Taurus Love Goddess

- Integration and Synthesis, of the wisdom gained from the Underworld Initiation
- To be of Practical Sacred Service
- To strengthen and cultivate embodied love
- To embody the Sacred
- To urge and invite others to embrace their own initiatory journey
- To Ascend