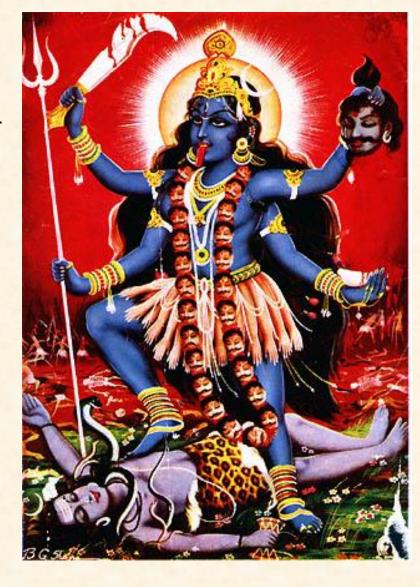

#### **Inanna Underworld Phase**

#### **Inanna Underworld Phase Intent**

- Integrating the Shadow and the Light
- You are required to Die and Be Reborn To Your True Self Over and Over
- Your are here to learn How to Masterfully Move Between the Worlds
- This is about becoming more empowered through mastering the ability to Let Go, Relinquish, Release, Surrender and Feel Your Feelings from the Inside Out
- Going Deeper Than Ever Before

# Inanna Underworld Phase Challenges/Shadow:

- Feeling at the effect of circumstances beyond your control
- Initially Feeling Disempowered
- Feeling Life is Too much such as:
   Loss and Emotional Intensity
   Intense Experiences and Intense
   Feelings
- Constantly having to Face Your Fears
- Feeling Frustration, Anger and Not Understanding What the Heck is Going On?