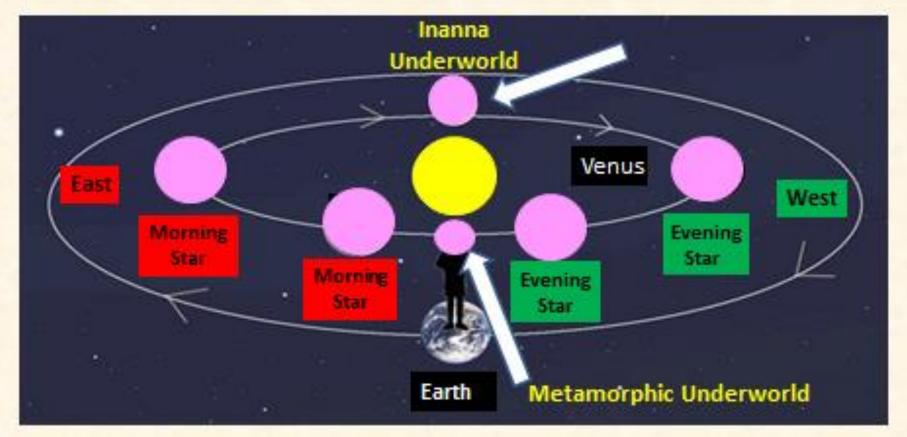

#### **Venus Star Phase**

**Descent** - Morning Star Journey (about 260 Days) **About 44.5%** 

Ascent - Evening Star Journey (about 260 Days) About 44.5%

Gates - Venus/Moon conjunctions related to the Chakras

Inanna Underworld - Venus is with the Sun for about 60 to 90 days About 10%

Metamorphic Underworld - Venus is with the Sun for about 8 days About 1.36%

Note: Venus Retrograde (about 40 Days) and is only About 6.8% of the cycle

#### **Inanna Underworld Phase**

#### **Metamorphic Underworld Phase**

Add Air Realm of Consciousness
Gemini Shapeshifter, Magical Feminine
Aquarius Quantum Leap in
Consciousness, Total Identity Shift
Libra Invoking Golden Age and Brand
New Ways of Relating to Self and
Others