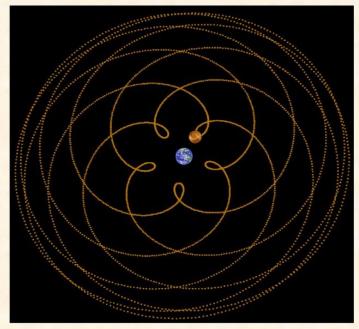

#### **Venus Star Phase**

**Descent** - Morning Star Journey (about 260 Days) **About 44.5%** 

Ascent - Evening Star Journey (about 260 Days) About 44.5%

Gates - Venus/Moon conjunctions related to the Chakras

Inanna Underworld - Venus is with the Sun for about 60 to 90 days About 10%

Metamorphic Underworld - Venus is with the Sun for about 8 days About 1.36%

Note: Venus Retrograde (about 40 Days) and is only About 6.8% of the cycle