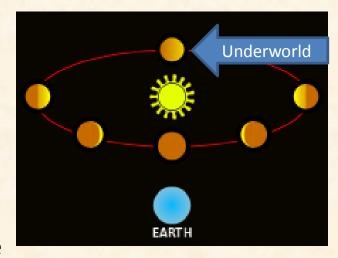

#### **Venus Star Phase**

**Descent** - Morning Star Journey (about 260 Days) **About 44.5%** 

Ascent - Evening Star Journey (about 260 Days) About 44.5%

Gates - Venus/Moon conjunctions related to the Chakras

Inanna Underworld - Venus is with the Sun for about 60 to 90 days About 10%

Metamorphic Underworld - Venus is with the Sun for about 8 days About 1.36%

Note: Venus Retrograde (about 40 Days) and is only About 6.8% of the cycle

#### **Add Water Feeling Realm**

**Scorpio** Deep Feelings, Including Experiences of Shamanic Death and Rebirth

Cancer/Pisces empathy and compassion for human family

In this Phase Venus is on the Other Side of the Side from Earth for 60 to 90 Days. Venus is not visible as she is within the beams of the Sun, consumed by its light.