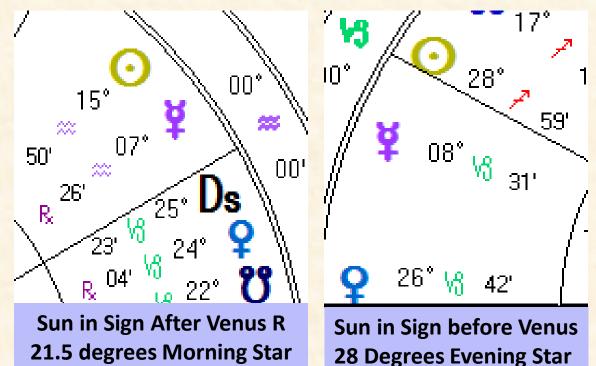

## **SUN and VENUS by Sign**

When Venus is 10 or more degrees from the Sun she is either Morning Star or Evening Star even when in the same signs.

The Sun Sign after the Venus Sign puts Venus in the Morning Sky. The Sun Sign before the Venus Sign puts Venus in the Evening Sky.

If in early and late degrees of the signs when Venus is less than 10 degrees from the Sun then it is in the underworld.

See Next two Slides for Examples

## **Sun and Venus Relationship**

These examples show the Venus Star Phase as it relates to the degrees from the Sun. When Venus is in the Sign before the Sun she is Morning Star. When Venus is in the Sign after the Sun she is Evening Star.

Sun in Sign Before Venus 6 Degrees in Underworld

Sun in Sign before Venus 26 Degrees Evening Star

Sun Venus in Same Sign 24 Degrees Morning Star

Sun Venus in Same Sign 24.5 Degrees Evening Star