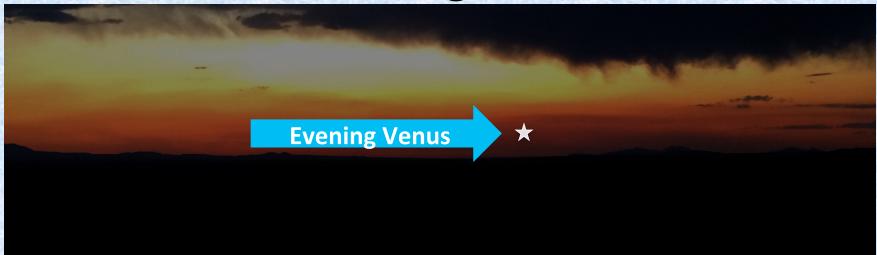

## **Evening Star Phase**

Appears on the western horizon after sunset. As night progresses Venus slowly sets in the west.

First appearance is dim and grows in radiance to maximum brightness as Venus ascends.

The stars surrounding Venus in the evening sky are her people illuminated with the divine light of the Goddess.

Is the resurrection of divine life force, gained through the experience of wisdom and healthy self-love.