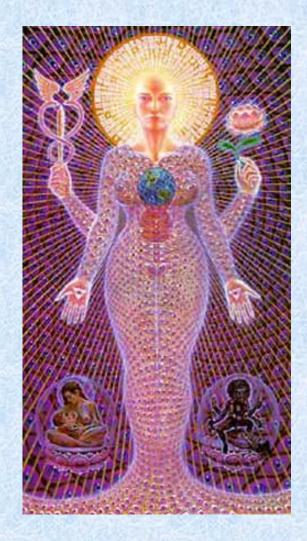

# Earth – Yin Feminine Evening Star Maturity Wisdom Life as Sacred

## **Evening Star Phase**

- Sumerians and Babylonians saw evening Star Inanna as the fully initiated Priestess and Queen of Heaven.
- **Ute Shamans** view Evening Star Venus as Uncle, bringer of gifts.
- William Blake viewed Evening Star Venus as Wolf
- Also viewed as:
- Alchemical High Priestess
- Sophia (Wise) Feminine including Saraswati, Minerva, Brigid
- All Love Goddesses including Lakshmi, Freya, Oshun