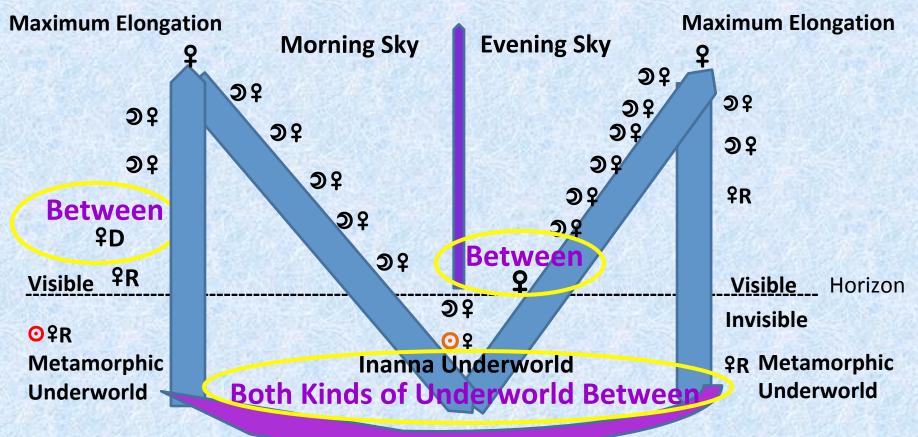

#### There are four different Expressions of Between

Morning Star Between: 1 day to a month from Station Direct to 1<sup>st</sup> Moon Conjunction Evening Star Between: 1 day to a month from Evening Rise to 1<sup>st</sup> Moon Conjunction Inanna Underworld Between: 60 to 90 Days Metamorphic Underworld Between: 8 days

Between Phase Before a Chakra Gate Or in one of the Underworlds

# Venus Between

If you are born in an Underworld Phase or before the First Chakra Gate in Either the Morning or Evening Sky you are in a Unique Between Place.

#### **The Between Phases**

Between something ending and beginning but not at the ending or beginning

- Morning Sky Between occurs after Station Direct to First Moon Conjunction
- Evening Sky Between Inanna Rising from Underworld to First Moon Conjunction