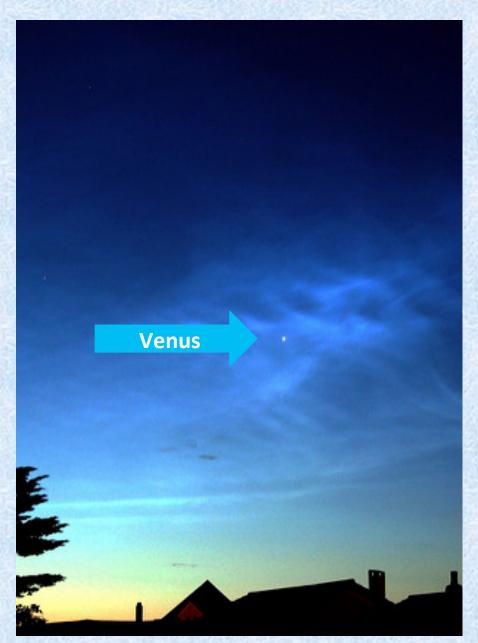

## **Evening Star Phase**

Appears on the western horizon after sunset. As night progresses Venus slowly sets in the west.

First appearance is dim and grows in radiance to maximum brightness as Venus ascends.

The stars surrounding Venus in the evening sky are her people illuminated with the divine light of the Goddess.

Is the resurrection of divine life force, gained through the experience of wisdom and healthy self-love.