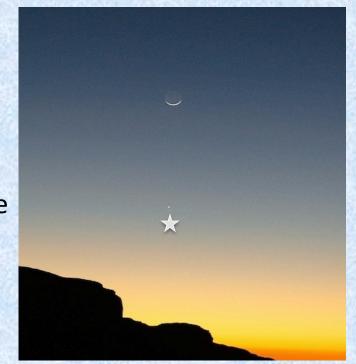

## **Evening Star Phase**

Appears on the western horizon after sunset. As night progresses Venus slowly sets in the west.

First appearance is dim and grows in radiance to maximum brightness as Venus ascends.

The stars surrounding Venus in the evening sky are her people illuminated with the divine light of the Goddess.

Is the resurrection of divine life force, gained through the experience of wisdom and healthy self-love.