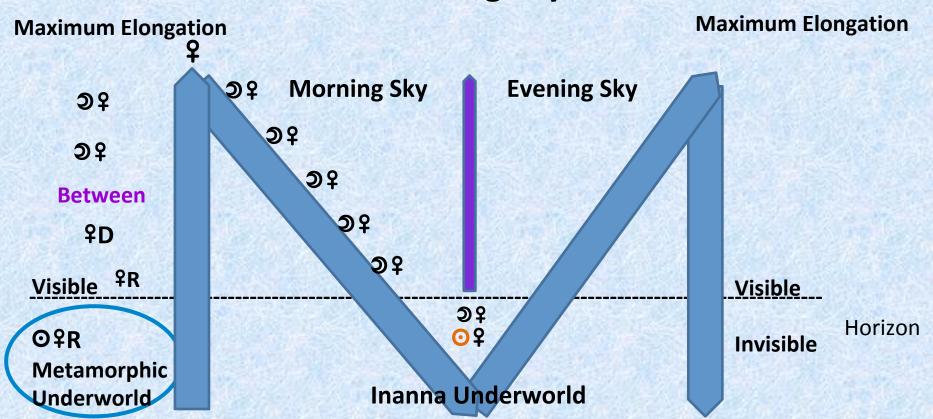

#### **Venus Star Phase**

**Descent** - Morning Star Journey (about 260 Days) **About 44.5%** 

Ascent - Evening Star Journey (about 260 Days) About 44.5%

**Gates** - Venus/Moon conjunctions related to the Chakras

Inanna Underworld - Venus is with the Sun for about 60 to 90 days About 10%

Metamorphic Underworld - Venus is with the Sun for about 8 days About 1.36%

Note: Venus Retrograde (about 40 Days) and is only About 6.8% of the cycle

#### **Venus Morning Sky Phases**

- Venus Rises into Morning Sky 10 Degrees from Sun always Retrograde
- Venus Stations Direct 16 days later
- First Moon Conjunction begins Descent number of days varies
- Venus Reaches Maximum Elongation from Sun or Highest point on Horizon after the first or second chakra gate
- After 7 or 8 Moon Gates Venus travels through the underworld for 60 to 90 days within 10 degrees of the Sun and then becomes an Evening Star

Morning Star Venus continues to climb into the sky toward Maximum Elongation (furthest reach from the Sun) over the next couple of months

After Maximum Elongation Venus begins her descent, growing steadily dimmer and lower in the Morning Sky eventually returning to the Sun. When Venus is within 10 degrees of the Sun she has begun her Underworld Initiation. (see next slide)