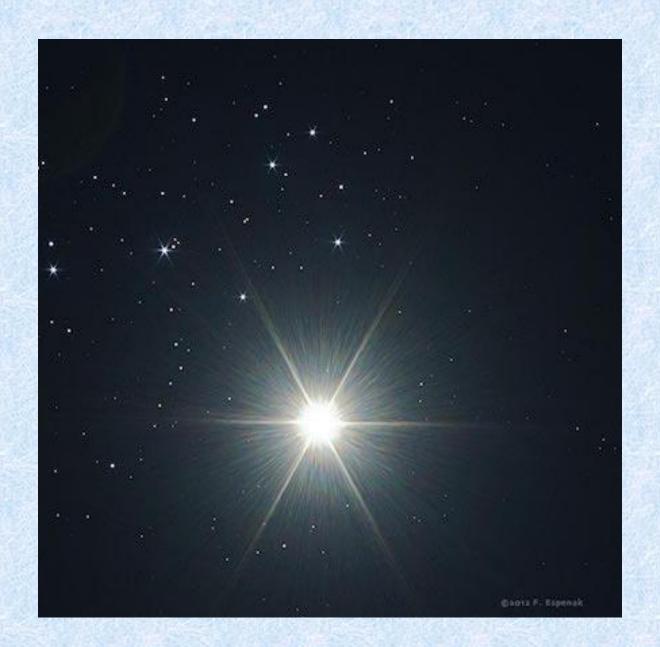

#### **Morning Star Phase**

The Morning Star Phase begins when Venus first appears in the Morning Sky, heralding the Dawn and beginning a new Synodic Cycle.

Venus is closest to the Earth and therefore near its brightest from Earth's perspective

Morning Star Venus continues to climb into the sky toward Maximum Elongation (furthest reach from the Sun) over the next couple of months

After Maximum Elongation Venus begins her descent, growing steadily dimmer and lower in the Morning Sky eventually returning to the Sun. When Venus is within 10 degrees of the Sun she has begun her Underworld Initiation. (see next slide)