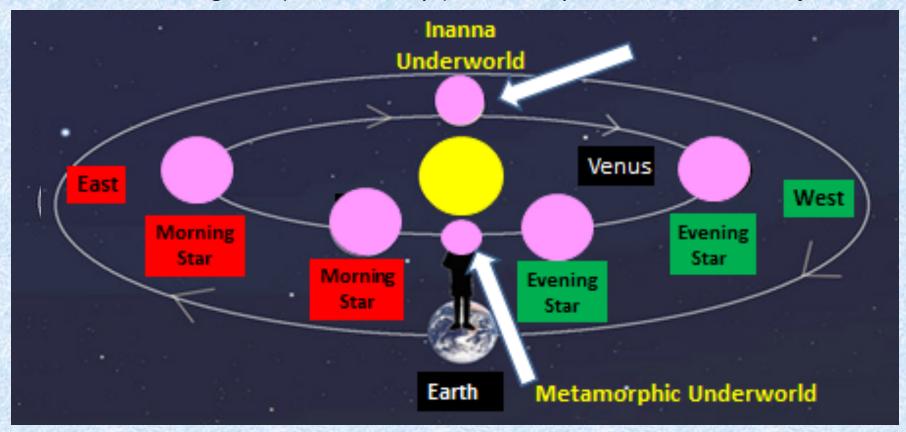

#### **Venus Star Phase**

**Descent** - Morning Star Journey (about 260 Days) **About 44.5%** 

Ascent - Evening Star Journey (about 260 Days) About 44.5%

**Gates** - Venus/Moon conjunctions related to the Chakras

Inanna Underworld - Venus is with the Sun for about 60 to 90 days About 10%

Metamorphic Underworld - Venus is with the Sun for about 8 days About 1.36%

Note: Venus Retrograde (about 40 Days) and is only About 6.8% of the cycle

#### **Morning Star Phase**

The Morning Star Phase begins when Venus first appears in the Morning Sky, heralding the Dawn and beginning a new Synodic Cycle.

Venus is closest to the Earth and therefore near its brightest from Earth's perspective

Morning Star Venus continues to climb into the sky toward Maximum Elongation (furthest reach from the Sun) over the next couple of months

After Maximum Elongation Venus begins her descent, growing steadily dimmer and lower in the Morning Sky eventually returning to the Sun. When Venus is within 10 degrees of the Sun she has begun her Underworld Initiation. (see next slide)

#### **Venus Morning Sky Phases**

- Venus Rises into Morning Sky 10 Degrees from Sun always Retrograde
- Venus Stations Direct 16 days later
- First Moon Conjunction begins Descent number of days varies
- Venus Reaches Maximum Elongation from Sun or Highest point on Horizon after the first or second chakra gate
- After 7 or 8 Moon Gates Venus travels through the underworld for 60 to 90 days within 10 degrees of the Sun and then becomes an Evening Star