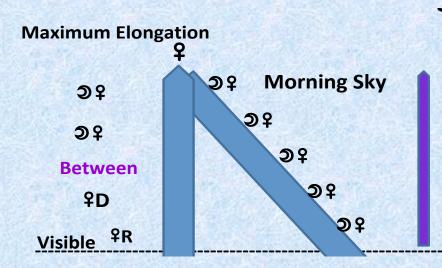

#### **Venus Morning Sky Phases**

- Venus Rises into Morning Sky 10 Degrees from Sun always Retrograde
- Venus Stations Direct 16 days later
- First Moon Conjunction begins Descent number of days varies
- Venus Reaches Maximum Elongation from Sun or Highest point on Horizon after the first or second chakra gate
- After 7 or 8 Moon Gates Venus travels through the underworld for 60 to 90 days within 10 degrees of the Sun and then becomes an Evening Star

Morning Star Venus continues to climb into the sky toward Maximum Elongation (furthest reach from the Sun) over the next couple of months

After Maximum Elongation Venus begins her descent, growing steadily dimmer and lower in the Morning Sky eventually returning to the Sun. When Venus is within 10 degrees of the Sun she has begun her Underworld Initiation. (see next slide)