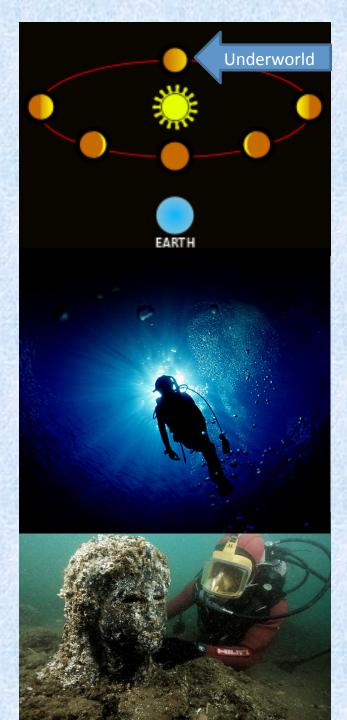

#### Inanna Underworld Phase Add Water/Feeling Realm Scorpio Deep Feelings, Including Experiences of Shamanic Death and Rebirth Cancer/Pisces empathy and compassion for human family

Venus is on the other Side of the Sun from Earth invisible within the beams of the Sun, consumed by its light.