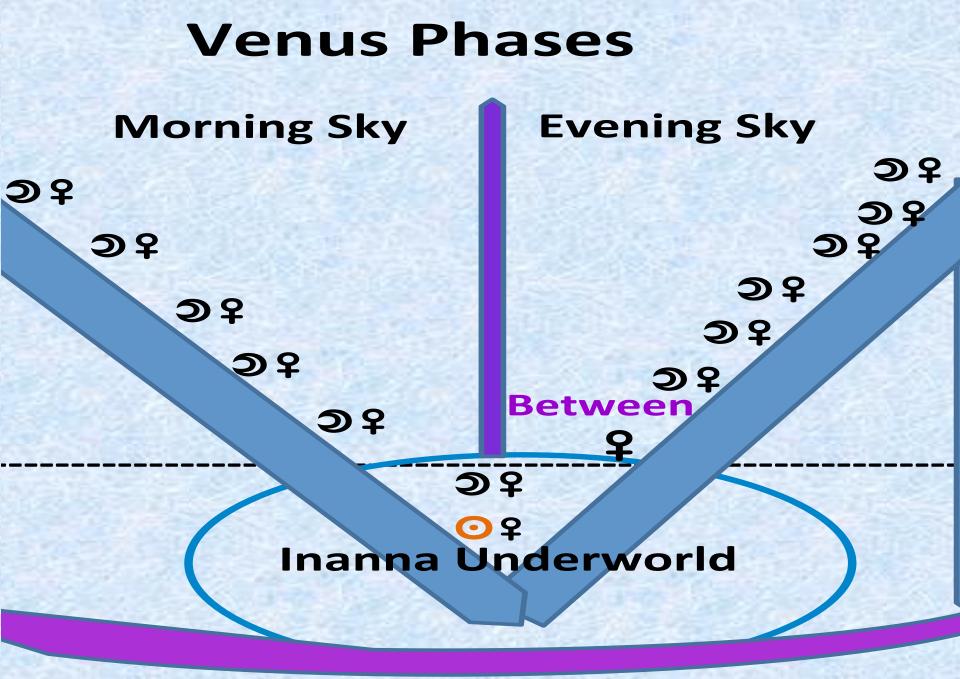

The Inanna Underworld Phase lasts 60-90 days

Inanna UnderworldWater - FeelingsShamanic DeathSurrenderIntensityכ א כ א כ א כ שיר כ

#### Inanna Underworld Phase Add Water/Feeling Realm Scorpio Deep Feelings, Including Experiences of Shamanic Death and Rebirth Cancer/Pisces empathy and compassion for human family

Venus is on the other Side of the Sun from Earth invisible within the beams of the Sun, consumed by its light.

Inanna goes through Shamanic Death and Rebirth. When she returns she is a renewed and initiated Inanna.

This initiation is about learning surrender intended to create an experience of greater personal empowerment.