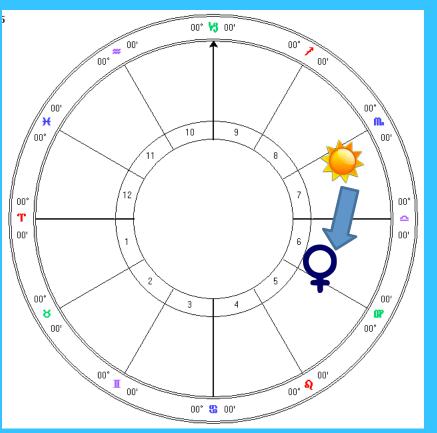

#### **Morning or Evening Star Venus**

Remember planets rise and set clockwise. On the left Venus sets before the Sun as Morning Star and on the right Venus Sets after the Sun as Evening Star

Venus ahead of the Sun Is Morning Star Rising before the Sun

Venus Behind the Sun Is Evening Star Appearing after Sunset