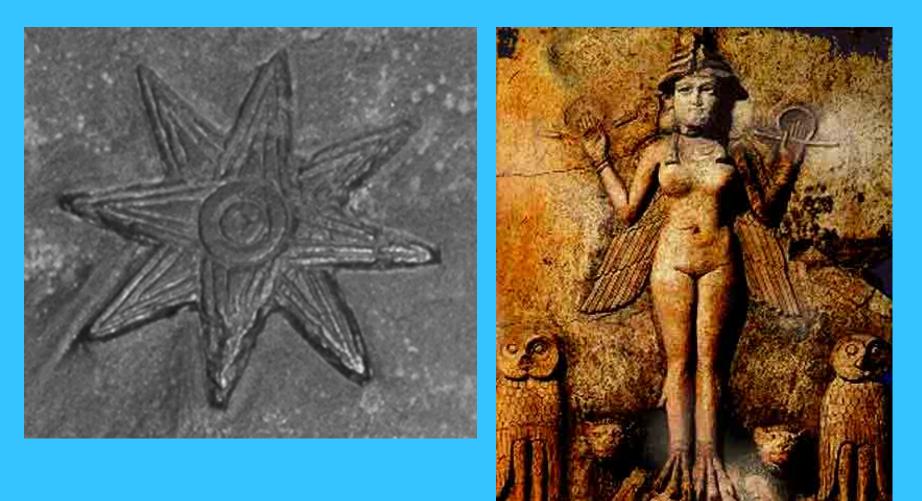

## **Inanna Mythic Telling**

Mythic Stories that have lasted 6000+ years - are coded with information designed to awaken understanding of the initiation process we all encounter.

The 8 pointed Star of Venus with the Moon and the Sun carved in stone being celebrated through high ceremony remind us of their perceived importance to these ancient cultures.