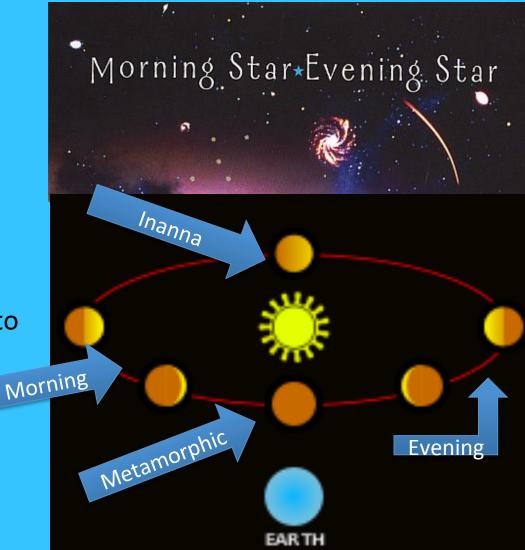

## **Venus Star Phases**

Ceremonial Numbers Morning Star 260 Days Inanna Underworld 60 days Evening Star 260 Days Metamorphic Underworld 7 to 8 days

The Venus Cycle is about 584 days

260 morning + 260 evening = 520 584 days for the Venus Cycle Missing are 64 days.

The two underworlds make up the difference. These ceremonial numbers vary in actuality from cycle to cycle.

Morning & Evening Star Venus Describes Inanna's Descent/Ascent Saga Connected with the Chakras