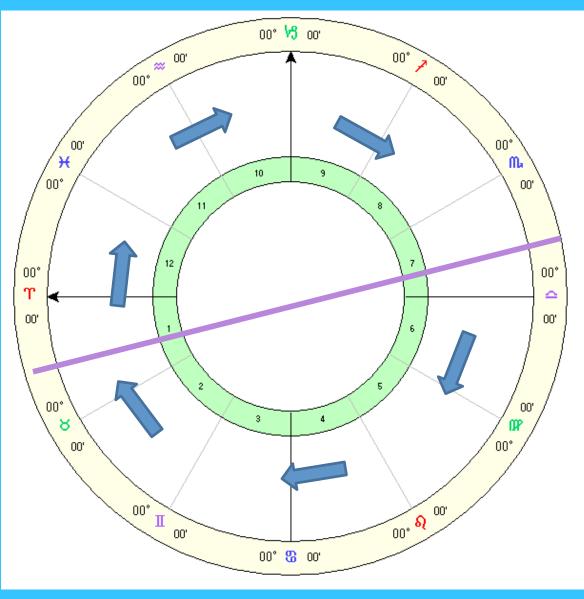

# How to Find Your Venus Star Phase

Venus Rising Before the Sun is Morning Star

Venus Rising After the Sun is Evening Star

Venus with in 10 Degrees of Sun is Underworld

The planets are Rising and setting Clockwise.

The purple line represents the horizon line as seen from Earth.

The left side of the chart is East and the Right is West.

The relationship of the Sun and Venus on the chart tells us if Venus is rising before or after the Sun.