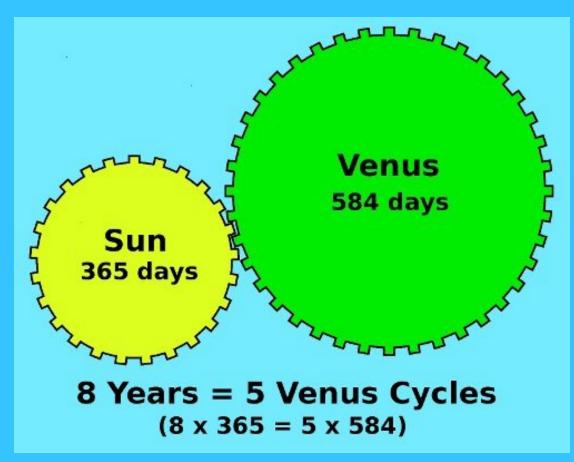

## **Venus Star Phases**

Ceremonial Numbers Morning Star 260 Days Inanna Underworld 60 days Evening Star 260 Days Metamorphic Underworld 7 to 8 days

The Venus Cycle is about 584 days

260 morning + 260 evening = 520 584 days for the Venus Cycle Missing are 64 days.

The two underworlds make up the difference. These ceremonial numbers vary in actuality from cycle to cycle.

Morning & Evening Star Venus Describes Inanna's Descent/Ascent Saga Connected with the Chakras