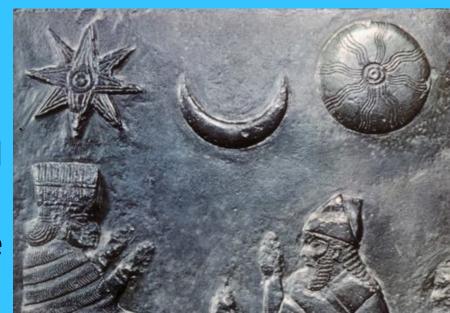

## **Inanna Mythic Telling**

Mythic Stories that have lasted 6000+ years - are coded with information designed to awaken understanding of the initiation process we all encounter.

The 8 pointed Star of Venus with the Moon and the Sun carved in stone being celebrated through high ceremony remind us of their perceived importance to these ancient cultures.