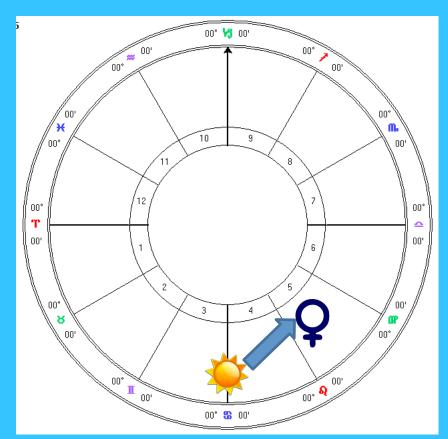

#### **Morning or Evening Star Venus**

Keeping in mind how the planets rise and set clockwise. On the left Venus rises before the Sun as Morning Star and on the right Sets after the Sun as Evening Star on the Right

Venus ahead of the Sun Is Morning Star Rising before the Sun

Venus Behind the Sun Is Evening Star Appearing at Sunset

When Venus is Within 10 Degrees of the Sun and NOT retrograde is the Inanna Underworld Phase