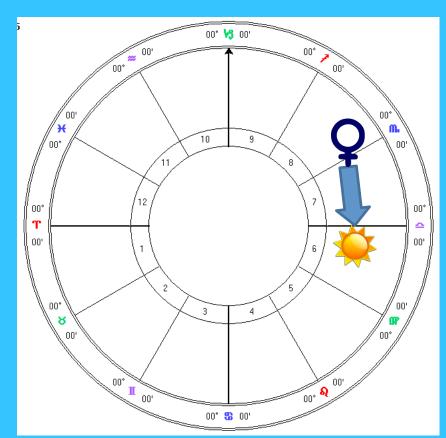

#### **Morning or Evening Star Venus**

Keeping in mind how the planets rise and set clockwise. On the left Venus rises before the Sun as Morning Star and on the right Sets after the Sun as Evening Star on the Right

Venus ahead of the Sun Is Morning Star Rising before the Sun

Venus Behind the Sun Is Evening Star Appearing at Sunset

When Venus is Within 10 Degrees of the Sun and NOT retrograde is the Inanna Underworld Phase

When Venus is within 10 Degrees of the Sun and retrograde is the Metamorphic Underworld.