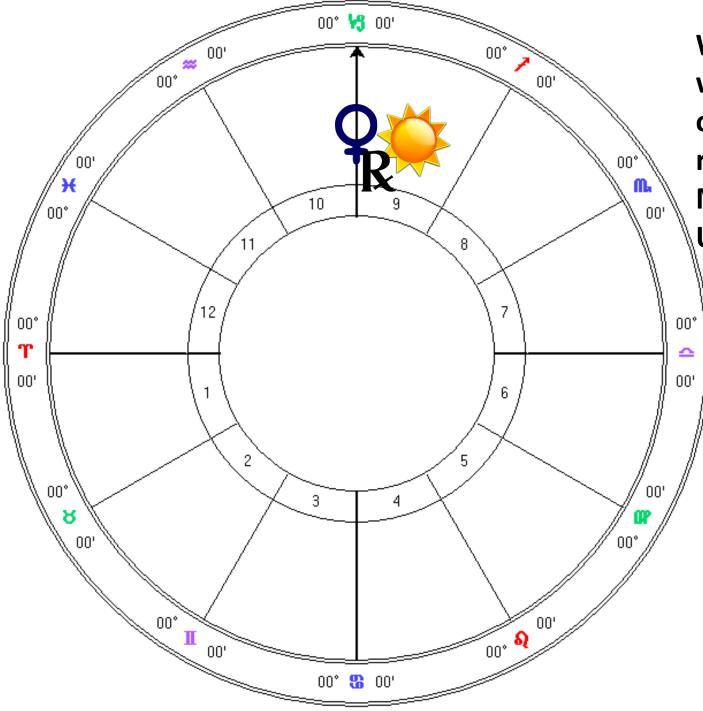

#### **Morning or Evening Star Venus**

Keeping in mind how the planets rise and set clockwise. On the left Venus rises before the Sun as Morning Star and on the right Sets after the Sun as Evening Star on the Right

Venus ahead of the Sun Is Morning Star Rising before the Sun

Venus Behind the Sun Is Evening Star Appearing at Sunset

When Venus is Within 10 Degrees of the Sun and NOT retrograde is the Inanna Underworld Phase

When Venus is within 10 Degrees of the Sun and retrograde is the Metamorphic Underworld.