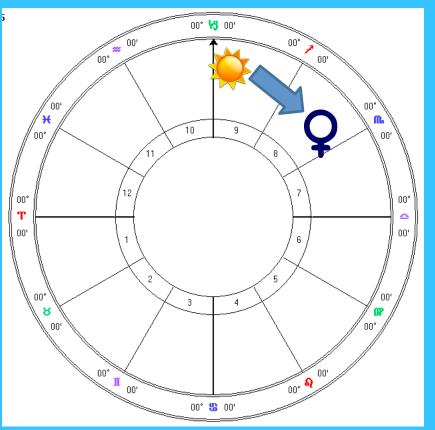

#### Simplest Way to Know if Venus is Morning or Evening Star

No Matter Where the Sun is on the Chart turn the chart toward your Belly (or as shown here) and notice if Venus Is to the left or right of the Sun

Venus to the left of the Sun Is Morning Star Rising before the Sun

Venus to the Right of the Sun Evening Star Appearing After the Sun