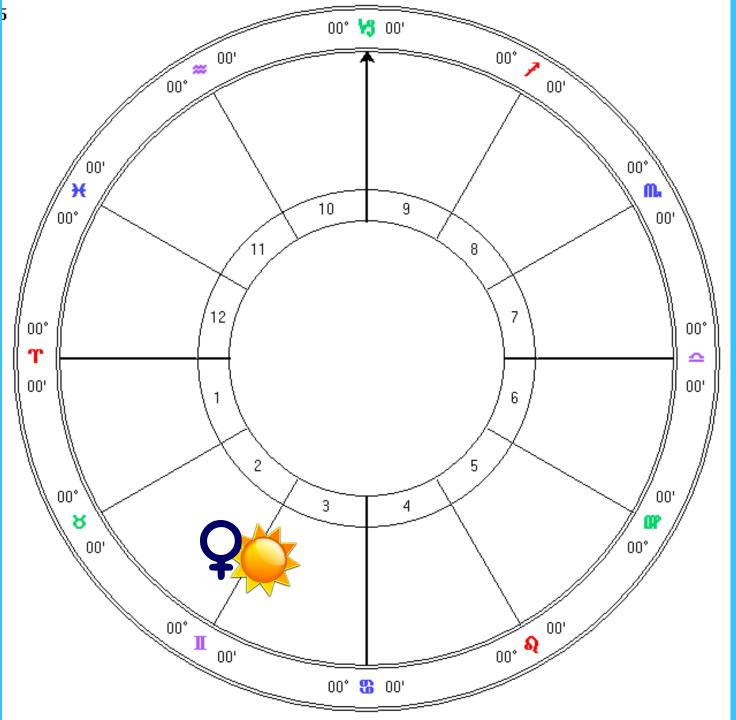

# How to Find Your Venus Star Phase

Venus Rising Before the Sun is Morning Star

Venus Rising After the Sun is Evening Star

Venus with in 10 Degrees of Sun is Underworld

The planets are Rising and setting Clockwise.

The purple line represents the horizon line as seen from Earth.

The left side of the chart is East and the Right is West.

The relationship of the Sun and Venus on the chart tells us if Venus is rising before or after the Sun.

#### Simplest Way to Know if Venus is Morning or Evening Star

No Matter Where the Sun is on the Chart turn the chart toward your Belly (or as shown here) and notice if Venus Is to the left or right of the Sun

Venus to the left of the Sun Is Morning Star Rising before the Sun

Venus to the Right of the Sun Evening Star Appearing After the Sun