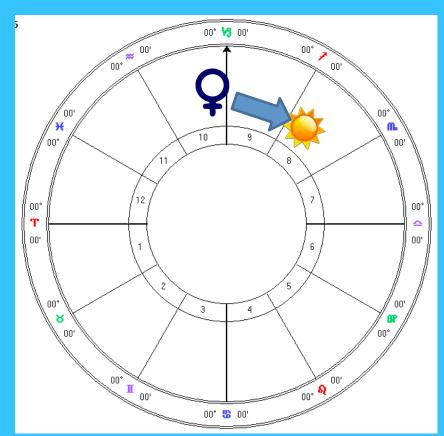

# How to Find Your Venus Star Phase

Venus Rising Before the Sun is Morning Star

Venus Rising After the Sun is Evening Star

Venus with in 10 Degrees of Sun is Underworld

The planets are Rising and setting Clockwise.

The purple line represents the horizon line as seen from Earth.

The left side of the chart is East and the Right is West.

The relationship of the Sun and Venus on the chart tells us if Venus is rising before or after the Sun.