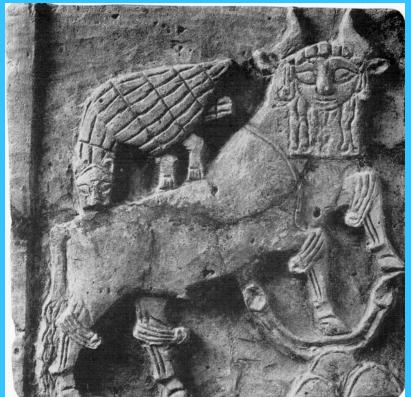

#### **Chooses to Visit the Underworld**

Inanna sets out for the Underworld to Visit Her Sister Ereshkigal grieving the death of her husband, the Great Bull of Heaven, Gugalanna a powerful symbol for the death or end of an Age when the Spring Equinox shifted from the Constellation of the Bull to the Ram.