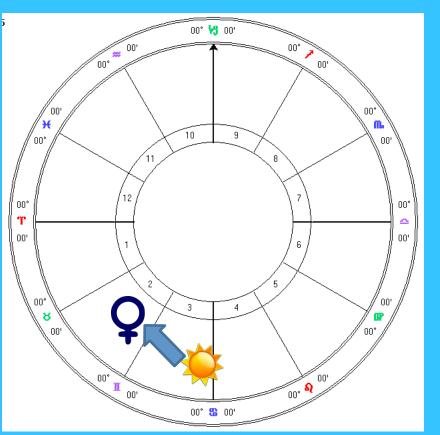

#### Simplest Way to Know if Venus is Morning or Evening Star

No Matter Where the Sun is on the Chart turn the chart toward your Belly (or as shown here) and notice if Venus Is to the left or right of the Sun

Venus to the left of the Sun Is Morning Star Rising before the Sun

Venus to the Right of the Sun Evening Star Appearing After the Sun