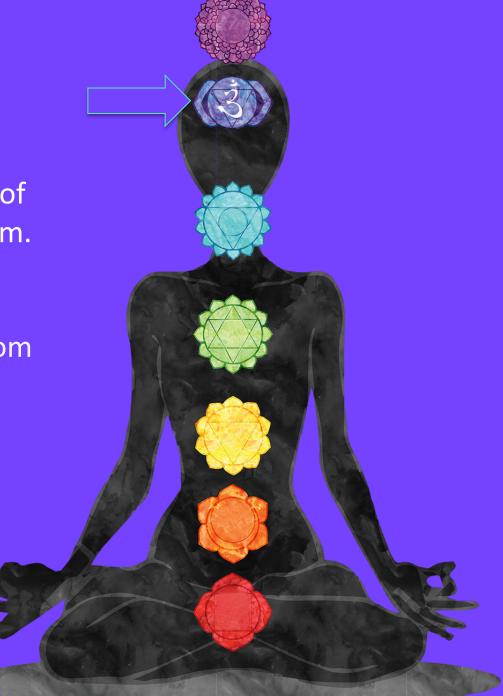

Common Sanskrit name for the Brow Chakra is "Ajna" meaning what we perceive.

Considered to be a combination of all the elements in their pure form.

The Ajna Chakra is where we access inner guidance coming from deep within, cutting through illusions to access deeper truths, seeing beyond the mind, beyond words, beyond this reality.

#### Gems:

Labradorite, Clear Quartz, Lapis Lazuli, Celenite. All Purple stones including: Amethyst, Purple Flourite, Sodalite, Sugulite 6<sup>th</sup> Gate of Perception or Third Eye Chakra Gate (Ajna) includes reclaiming a healthy Pineal Gland.