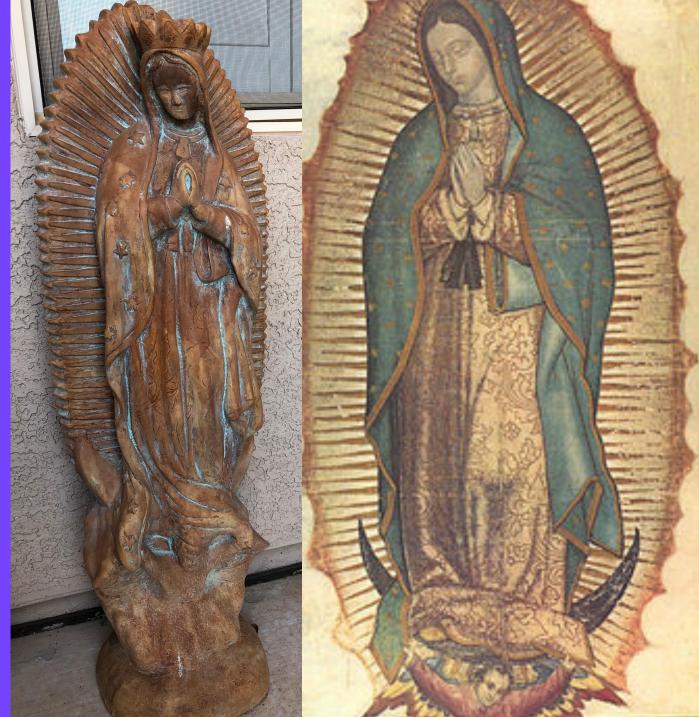

**Ours Was Accepted** 

Moved In less than a month later

**Casa Milagro (House of Miracles)** 

My more general Vision board (slide number 21) had an image of Our Lady of Guadalupe shown here to the far right.

Once we moved into our new home in February of 2017 we unexpectedly and quite magically got this Guadalupe statue now residing by our front door shown here.

Snake Skin: An unexpected answer from Afternoon Hiking Vision Quest http://cayelincastell.com/the-magic-ofceremonial-hiking/