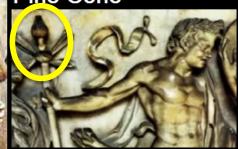

## Staff of Osiris with Pine Cone

Staff of Bacchus with Pine Cone

Assyrian Deities (Gods) with Pine Cones in their hands

Pope with

Pine Cone Staff

The Largest Pine Cone Statue in the World is in Vatican City