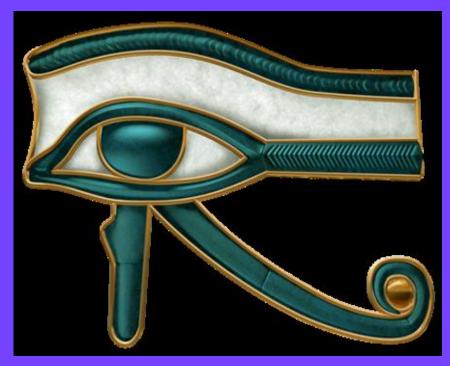

## **Ancient Third Eye Imagery**

The Eye of Wadjet (a.k.a Horus or Ra) is an ancient Egyptian symbol of protection, royal power and good health.

The goddess Wadjet (also written as Wedjat, or "Udjat", Uadjet, Wedjoyet, Edjo or Uto), refers to "the green one".

The Greeks and Romans defined *Uraeus* as "risen one" showing the Cobra rising over the third eye symbolizing protection. When threatened the Cobra protects itself by spitting poison into the eyes of its attackers.

Wadjet (Lady of Flame) was one of the earliest Egyptian deities later becoming Bast, Sekhmet, Mut, and Hathor.

The early Egyptians viewed the Milky Way as a Mother Snake Goddess, also called Wadjet. Patriarchy usurped Wadjet, inserting Ra or Horus.

The Eye of the Goddess became the eye of the God.