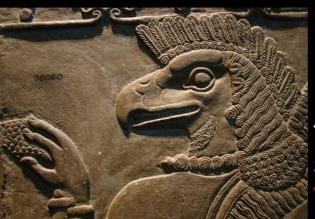

## Staff of Osiris with Pine Cone

Staff of Bacchus with Pine Cone

Assyrian Deities (Gods) with Pine Cones in their hands

Pope with

Pine Cone Staff

The Largest Pine Cone Statue in the World is in Vatican City