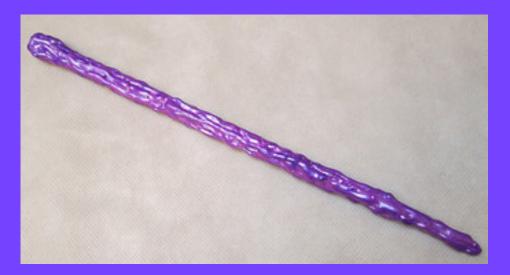

## Make Your Own Magic Wand

Create a simple magic wand, or use a crystal that activates the 6<sup>th</sup> Chakra. Hold this wand or crystal to magnify your intent as you practice visualizing your dreams and intentions for at least 17 seconds each day.

Refer to link in resources for more about making your own wand.