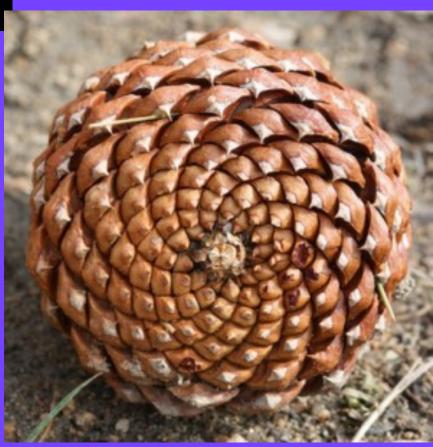

Top of a open Pine Cone

The Flower of Life symbol

Pine Cones spiral in a perfect Fibonacci Sequence equating to the Sacred Geometry in the Flower of Life.

Represents the rising of Kundalini up the Tree of Life (our spine) as depicted in the numerous serpents and snakes rising up around trees or shown with Pine Cones in many ancient cultures around the world. The Pine Cone symbolizes Spiritual Enlightenment, Ever Lasting Life or Immortality and Kundalini Life Force Energy awakening Divine Wisdom through Pure Knowledge, Pure Joy, and Pure Love.