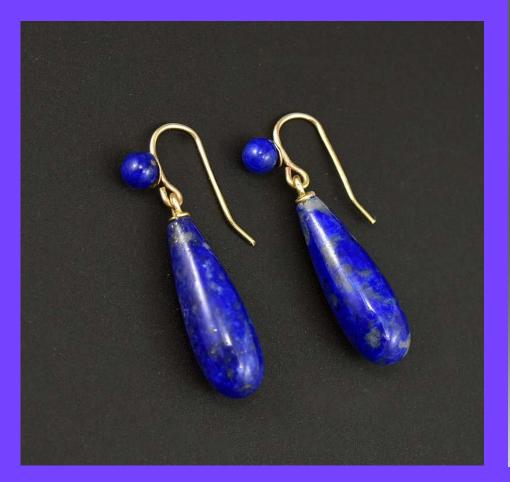

# **Entering the 6th Chakra Gate**

Inanna retrieves her measuring rod and staff or Magic Wand. In the image below you can see Inanna holds a staff or wand in her hand...

Some versions of the story suggest Inanna reclaims her Lapis Lazuli earrings.