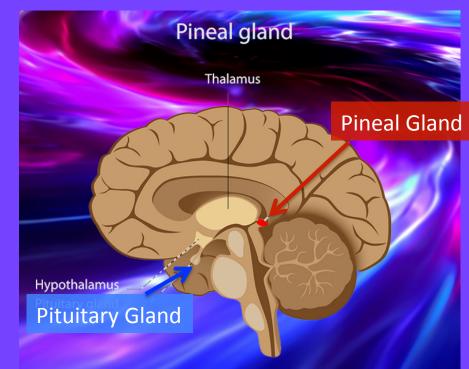

## **The Pituitary Gland and Brow Chakra**

Located just below the Pineal Gland the Pituitary Gland is considered the master gland or control center sending messages and regulating healthy growth of all glands and organs.

### **The Pituitary and Pineal Gland**

#### The pineal and pituitary glands work together activating both intuition and reason. Working together they further activate and open the third eye chakra.

The pituitary gland carries the masculine (+) charge The pineal gland carries the feminine (-) charge.

A healthy pituitary is needed for a healthy pineal gland. When the pituitary vibrates in synchronicity with the pineal gland, growth and renewal physically and spiritually occurs. When these energies are balanced in the brain Mystical Union or the Mystical Marriage within occurs initiating the birth of multidimensional consciousness providing passage to the fifth dimension and beyond.