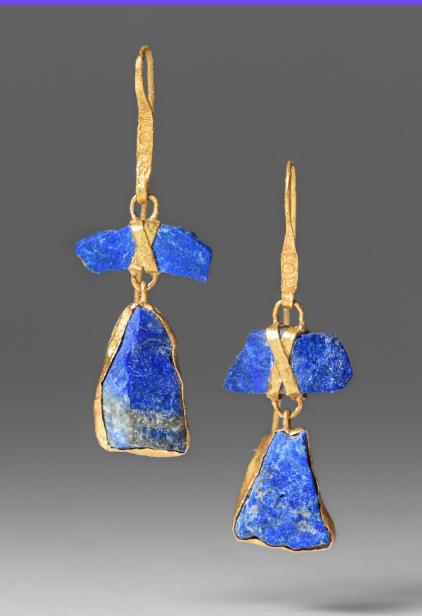

# **Entering the 6th Chakra Gate**

Inanna retrieves her measuring rod and staff or Magic Wand. In the image below you can see Inanna holds a staff or wand in her hand...

Some versions of the story suggest Inanna reclaims her Lapis Lazuli earrings.