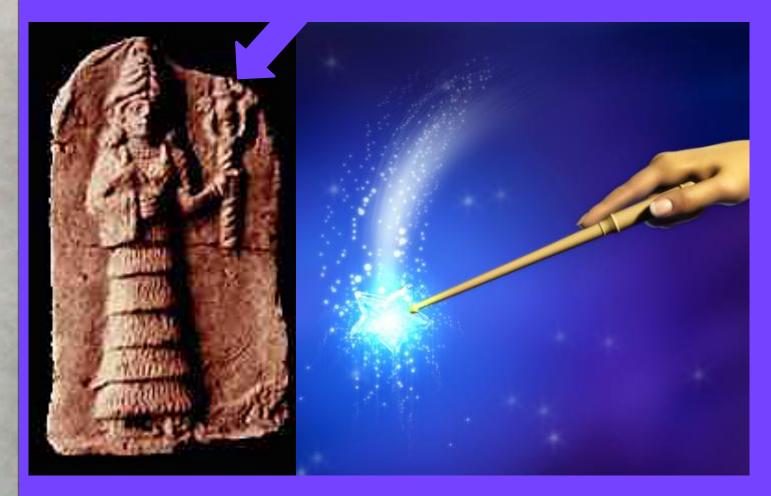

# **Entering the 6th Chakra Gate**

Inanna retrieves her measuring rod and staff or Magic Wand. In the image below you can see Inanna holds a staff or wand in her hand...

Some versions of the story suggest Inanna reclaims her Lapis Lazuli earrings.

## Make Your Own Magic Wand

Create a simple magic wand, or use a crystal that activates the 6<sup>th</sup> Chakra. Hold this wand or crystal to magnify your intent as you practice visualizing your dreams and intentions for at least 17 seconds each day.

Refer to link in resources for more about making your own wand.