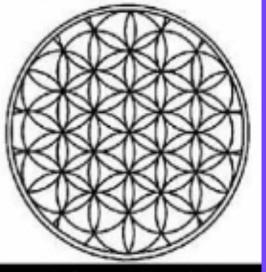

Top of a open Pine Cone

The Flower of Life symbol

Pine Cones spiral in a perfect Fibonacci Sequence equating to the Sacred Geometry in the Flower of Life.

Represents the rising of Kundalini up the Tree of Life (our spine) as depicted in the numerous serpents and snakes rising up around trees or shown with Pine Cones in many ancient cultures around the world. The Pine Cone symbolizes Spiritual Enlightenment, Ever Lasting Life or Immortality and Kundalini Life Force Energy awakening Divine Wisdom through Pure Knowledge, Pure Joy, and Pure Love.