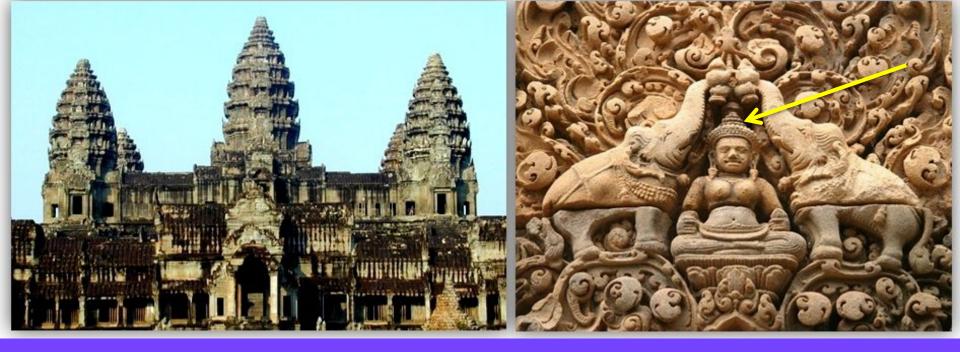

If you have access to Pine Cones where you are you might want to find one for your altar during this Chakra Gate

Angkor Wat, Cambodia World's Largest Temple Complex with Pine Cone Temple And Goddess Statue with Pine Cone Knot on her Head