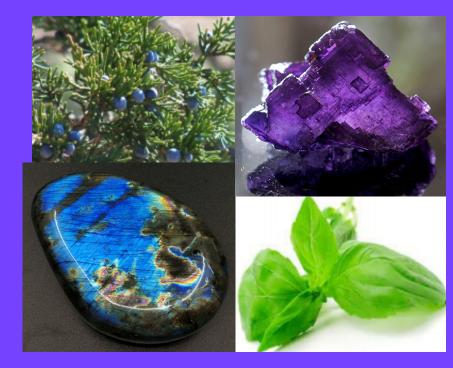

Mediation, Visualization Acceptance of Self and Others Listening to Inner Guidance Hanging out with the Night Sky

**Essential Oils:** Juniper, Basil, Rosemary, Cedarwood, Eucalyptus

#### Gems:

Labradorite, Clear Quartz, Lapis Lazuli, Celenite. All Purple stones including: Amethyst, Purple Flourite, Sodalite, Sugulite 6<sup>th</sup> Gate of Perception or Third Eye Chakra Gate (Ajna) includes reclaiming a healthy Pineal Gland.