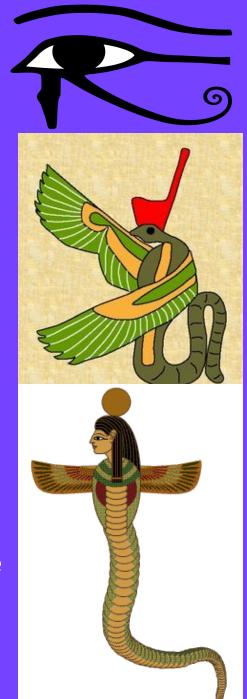

## **Ancient Third Eye Imagery**

The Eye of Wadjet (a.k.a Horus or Ra) is an ancient Egyptian symbol of protection, royal power and good health.

The goddess Wadjet (also written as Wedjat, or "Udjat", Uadjet, Wedjoyet, Edjo or Uto), refers to "the green one".

The Greeks and Romans defined *Uraeus* as "risen one" showing the Cobra rising over the third eye symbolizing protection. When threatened the Cobra protects itself by spitting poison into the eyes of its attackers.

Wadjet (Lady of Flame) was one of the earliest Egyptian deities later becoming Bast, Sekhmet, Mut, and Hathor.

The early Egyptians viewed the Milky Way as a Mother Snake Goddess, also called Wadjet. Patriarchy usurped Wadjet, inserting Ra or Horus.

The Eye of the Goddess became the eye of the God.