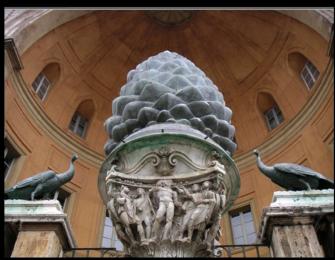

The Hindu God Shiva, Buddha and the Tibetan Goddess Kwan Yin among many others - often have a pine cone shaped hair do or knot on their head as a way to honor the pineal gland's powers.

This Pine Cone is at the Vatican

## Staff of Osiris with Pine Cone

Staff of Bacchus with Pine Cone

Assyrian Deities (Gods) with Pine Cones in their hands

Pope with

Pine Cone Staff

The Largest Pine Cone Statue in the World is in Vatican City