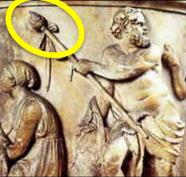

# **Entering the 6th Chakra Gate**

Inanna retrieves her measuring rod and staff or Magic Wand. In the image below you can see Inanna holds a staff or wand in her hand...

Some versions of the story suggest Inanna reclaims her Lapis Lazuli earrings.