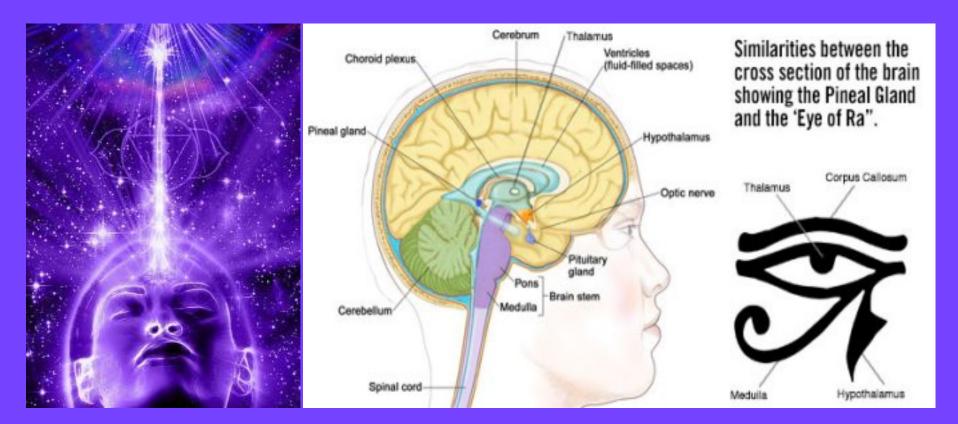

## **Ancient Third Eye Imagery**

The Eye of Wadjet (a.k.a Horus or Ra) is an ancient Egyptian symbol of protection, royal power and good health.

The goddess Wadjet (also written as Wedjat, or "Udjat", Uadjet, Wedjoyet, Edjo or Uto), refers to "the green one".

### The Pineal Gland and the Third Eye

- Produces melatonin, a hormone that affects sleep patterns and Dimethyltryptamine (a.k.a. DMT found in our brain and in plant medicine like Ayahuasca) creating the possibility for visionary experiences.
- Regulates seven key hormones including Oxytocin, the feel good, bonding hormone.
- Contains rods and cones just like our eyes! The ancients knew this and described the Pineal gland as the mind's eye.
- Is shaped like a pine cone, hence its name. The pine cone is an important symbol used throughout time to represent the pineal gland as our spiritual center.