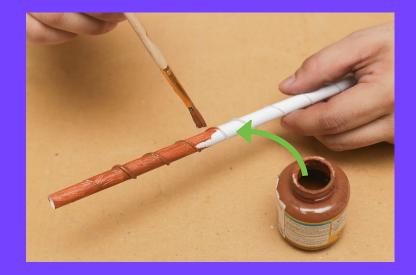

## Make Your Own Magic Wand

Create a simple magic wand, or use a crystal that activates the 6<sup>th</sup> Chakra. Hold this wand or crystal to magnify your intent as you practice visualizing your dreams and intentions for at least 17 seconds each day.

Refer to link in resources for more about making your own wand.