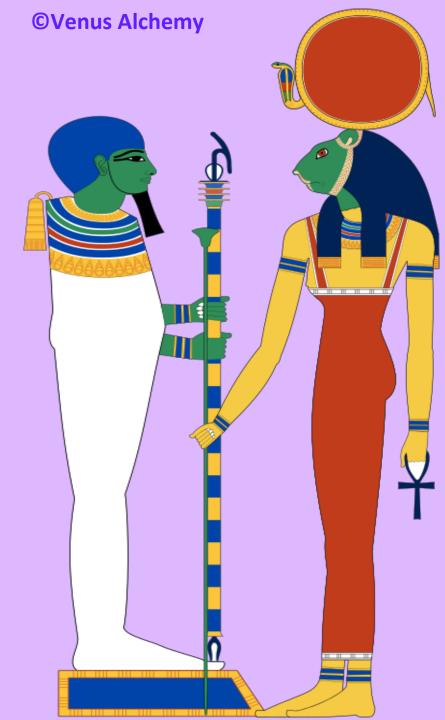

# Libra: Sekhmet and Ptah

- Sekhmet: She who is powerful transforming through inspired action
- Restoring Cosmic Balance through Strength, Willpower, Courage, Sexual Energy, Kundalini, Healing and Relational Magic.
- **Ptah** creator god, architect of the universe and Beloved equal partner to Sekhmet.
- Parents of Nerfertum predating Aesclepius – All three known for their healing abilities
- Their story is a model for reclaiming healthy relationship with ourselves and each other as a model for inner and outer healing
- Ptah and Sekhmet Images By Jeff Dahl

### Sekhmet and Ptah

ALL DESCRIPTION OF THE PARTY OF

Baning Sulling

FILIDA

**Ptah, Nerfertum and Sekhmet** 

È.

**Equals in Relationship** 