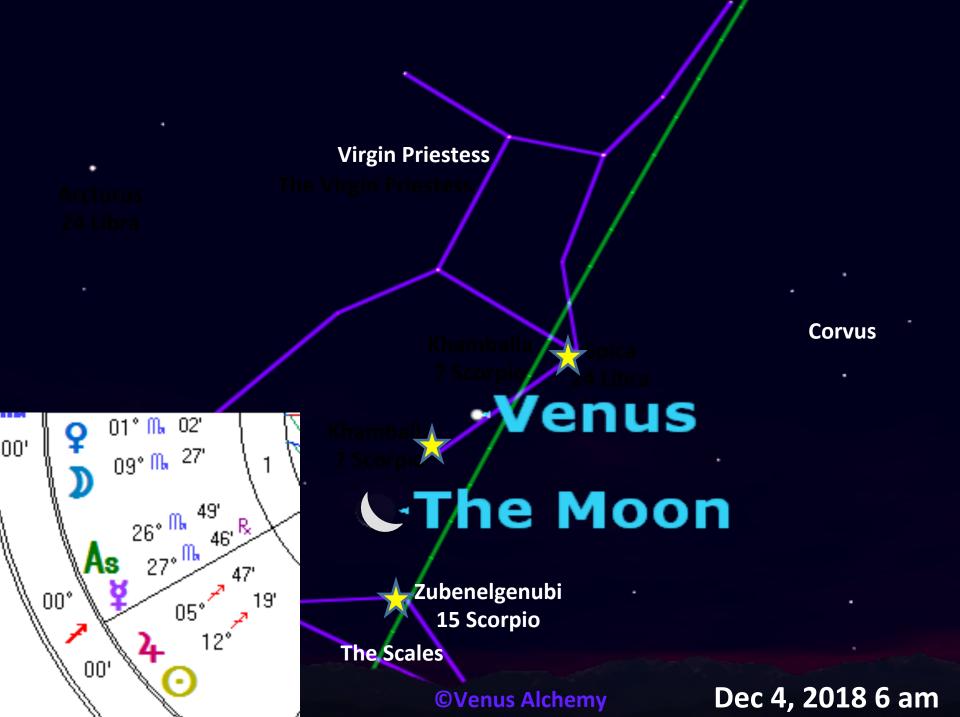

### Khambalia

Khambalia 7 Scorpio Star of Secret Knowledge Magic and Alchemy Spica 24 Libra The most prominent star in the Virgin Priestess and a stand in for Venus. What you sow so shall you reap!

Porrima

Zavijava

Zaniah

Sag New Moon Dec 6, 2018 11:20 pm PST Or Dec 7, 2018 2:20 pm EST

Mercury Stations direct 27 Scorpio 1:22 pm PST 4:22 pm EST

Dec 3 Venus Moon conjunction at 00 Scorpio opposite Uranus 29 Aries .