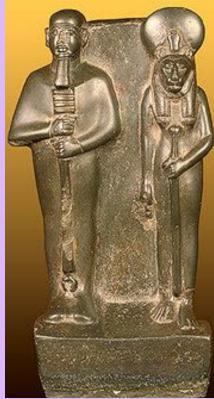

# Libra: Sekhmet and Ptah

- Sekhmet: She who is powerful transforming through inspired action
- Restoring Cosmic Balance through Strength, Willpower, Courage, Sexual Energy, Kundalini, Healing and Relational Magic.
- **Ptah** creator god, architect of the universe and Beloved equal partner to Sekhmet.
- Parents of Nerfertum predating Aesclepius – All three known for their healing abilities
- Their story is a model for reclaiming healthy relationship with ourselves and each other as a model for inner and outer healing
- Ptah and Sekhmet Images By Jeff Dahl

### Sekhmet and Ptah

ALL DESCRIPTION OF THE PARTY OF

Baning Sulling

FILIDA

**Ptah, Nerfertum and Sekhmet** 

È.

**Equals in Relationship** 