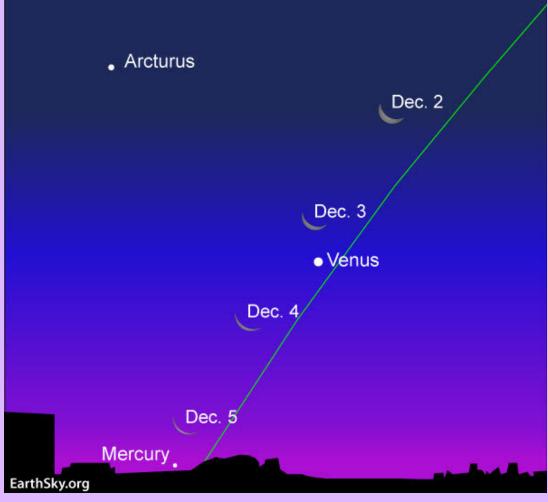

# 1<sup>st</sup> Gate, Crown Chakra

November 1, 2018 29 Libra Venus Rose as Morning Star

November 16, 2018 Venus Stationed Direct At 25 Libra with Spica

December 3, 2018 Moon with Venus (00 Scorpio) exact at 1:05 pm PST Activating the First Gate Removal or Release of the Crown

Zavijava

Zaniah

Sag New Moon Dec 6, 2018 11:20 pm PST Or Dec 7, 2018 2:20 pm EST

Mercury Stations direct 27 Scorpio 1:22 pm PST 4:22 pm EST

Dec 3 Venus Moon conjunction at 00 Scorpio opposite Uranus 29 Aries .