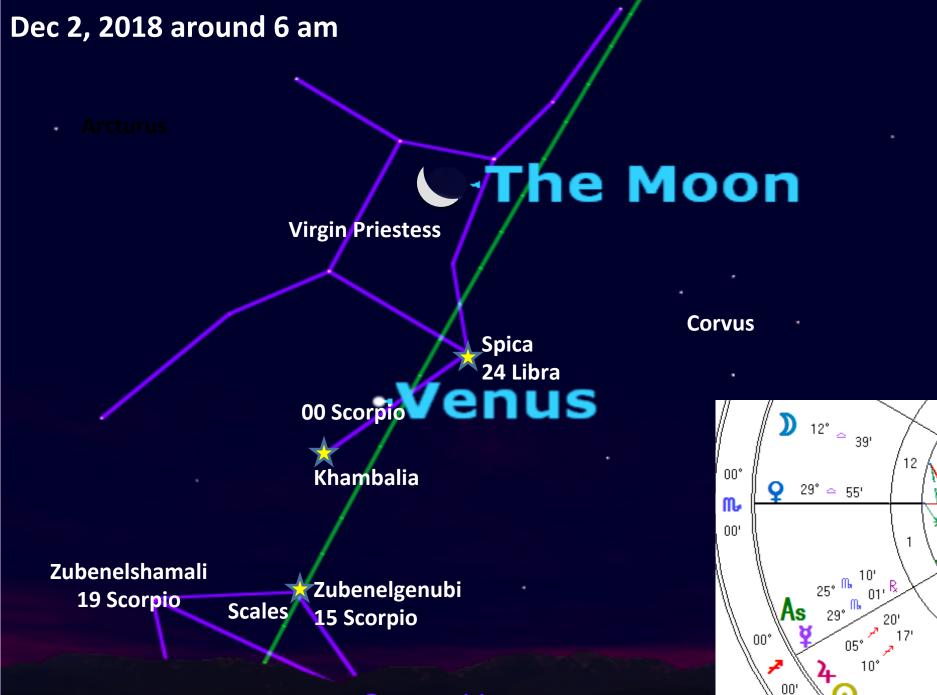

# 1<sup>st</sup> Gate, Crown Chakra

November 1, 2018 29 Libra Venus Rose as Morning Star

November 16, 2018 Venus Stationed Direct At 25 Libra with Spica

December 3, 2018 Moon with Venus (00 Scorpio) exact at 1:05 pm PST Activating the First Gate Removal or Release of the Crown

## Spica

### Khambalia

Khambalia 7 Scorpio Star of Secret Knowledge Magic and Alchemy Spica 24 Libra The most prominent star in the Virgin Priestess and a stand in for Venus. What you sow so shall you reap!

Porrima