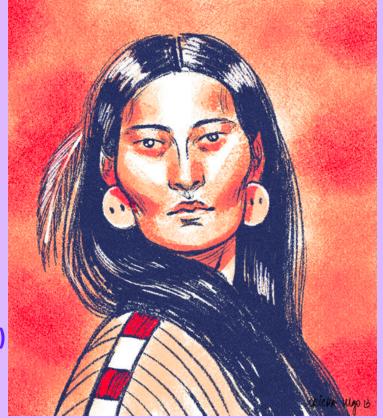

## **Jigonhsasee: Mother of Nations**

She is an important figure spoken of in the Oral histories of the Iroquois people who embodies the fully realized Libra/Scorpio Goddess.

- The Iroquois Confederacy's Founding was proceeded by a Dark Age of Violence and Brutality
- Jigonhsasee's home was a Neutral Zone located at the crossroads of the five tribes
- She resolved disputes and selected leaders
- Some accounts indicate she was a sexual healer like Mary Magdalene (Scorpio)
- She was seen as the first Clan Mother (Grandmother)
- She was a co-founder, with The Great Peacemaker and Hiawatha, of the Haudenosaunee (Iroquois) Confederacy.

 Jigonhsasee means "New Face," a name given by Hiawatha, the Great Peacemaker who said: "it is in your countenance that a New Mind is manifest," and "out of the womb of the new mind" new nations will be born.

We honor Jigonhsasee and call on her in this Libra Cycle to help us rise above the brutality and violence and dynamics of polarity and separation to choose diplomacy, and a culture of peace.

Learn More About the Grandmothers and Participate in a **Reset of the Spiritual Blueprint of the U.S.A.** 