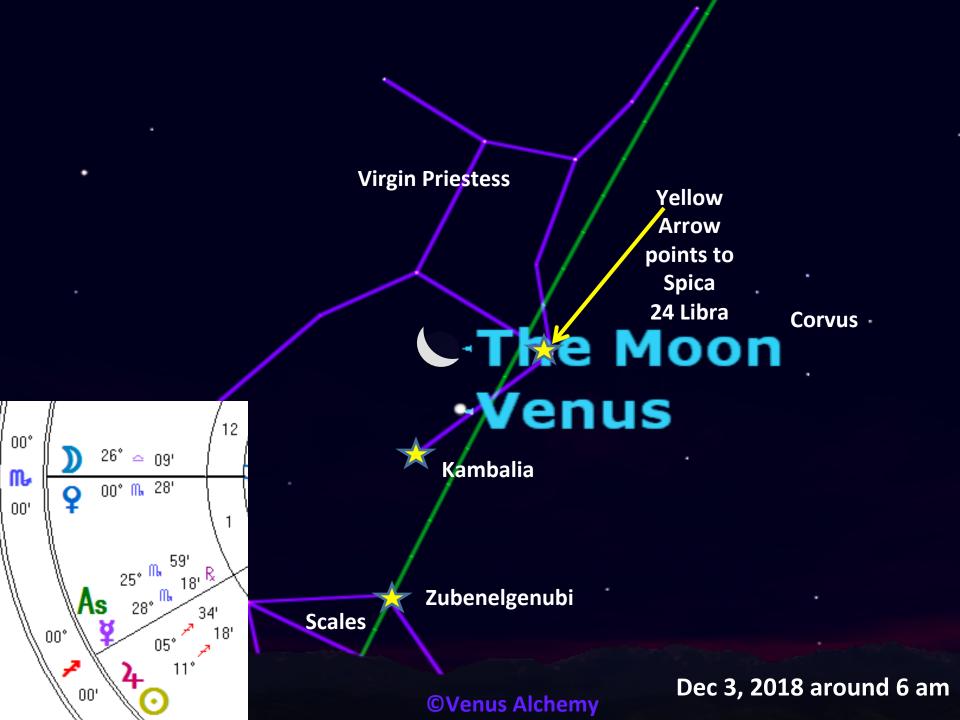

## Spica

### Khambalia

Khambalia 7 Scorpio Star of Secret Knowledge Magic and Alchemy Spica 24 Libra The most prominent star in the Virgin Priestess and a stand in for Venus. What you sow so shall you reap!

Porrima