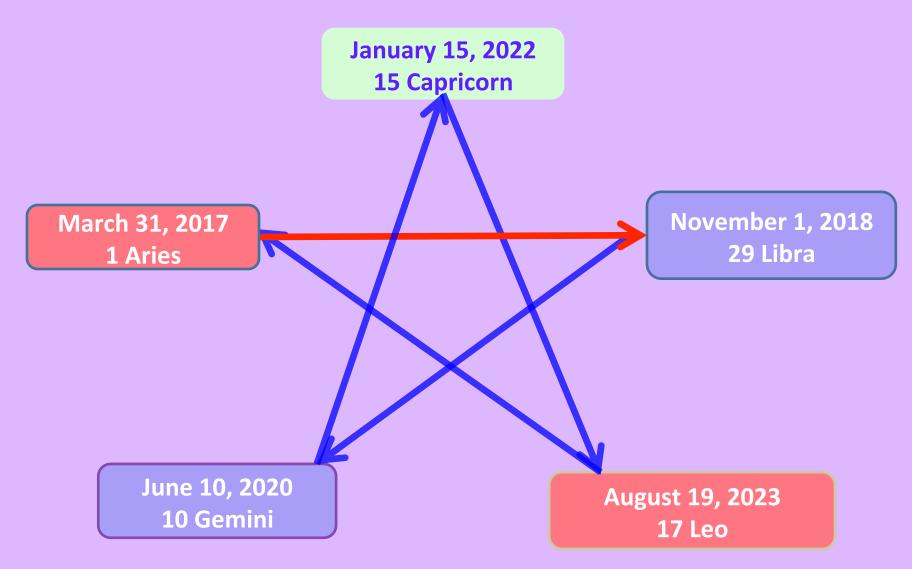

# 1<sup>st</sup> Gate, Crown Chakra

November 1, 2018 29 Libra Venus Rose as Morning Star

November 16, 2018 Venus Stationed Direct At 25 Libra with Spica

December 3, 2018 Moon with Venus (00 Scorpio) exact at 1:05 pm PST Activating the First Gate Removal or Release of the Crown