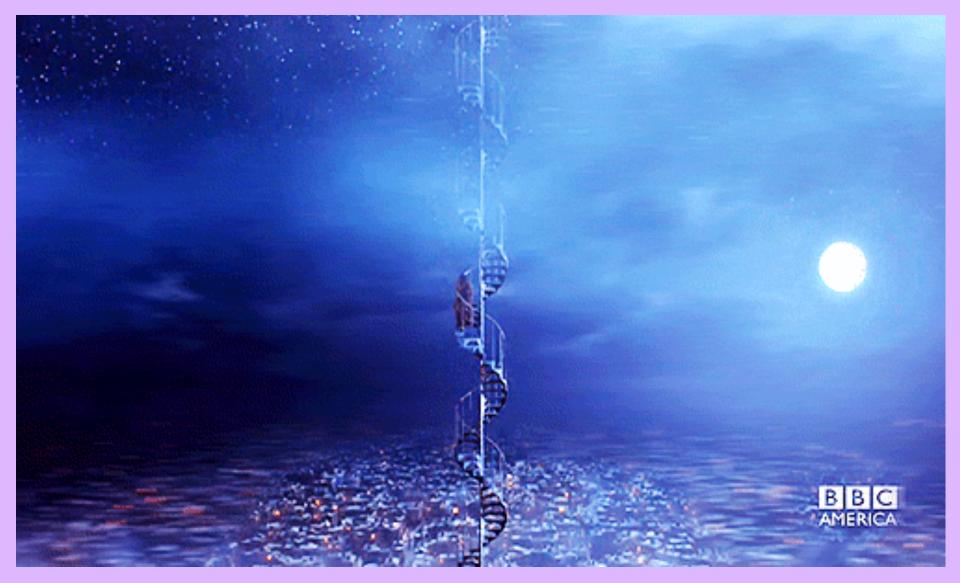

# **Visiting the Sky Temple**

### At the top of the Spiral Stair Case is the Sky Temple

## At the top of the Spiral Stair Case Another Possible Image for the Sky Temple