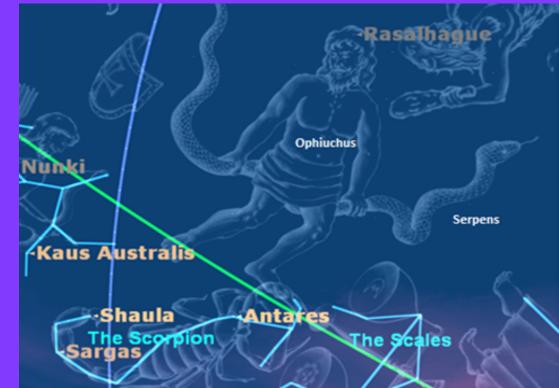

#### **Ophiuchus is Aesclepius** the Serpent Bearer

The Sun travels below Ophiuchus from Nov 29 to Dec 18 (7 - 27 Sagittarius)

Venus is here Jan 13 to Feb 1, 2019.

Jupiter is here Dec 10, 2018 to Nov 20, 2019

The serpent symbolizes Life Force or Kundalini.

force energy.

Ophiuchus, as the Serpent Bearer, holds the key to the importance of Kundalini, life force energy - wholeness through healing our life Ophiuchus/Aesculapius, had Healing Temples near healing springs throughout Greece. After fasting and bathing, the patient spent the night in special 'dream incubation chambers' in these temples. The dreams of the patients helped to diagnose illness and suggest a healing protocol.

When any planet travels through this constellation and by this star it is a time when it is beneficial to pay attention to your dreams and to ask for dream messages that will guide you toward your next steps. See Links on Class Page for more about the Serpent Bearer.