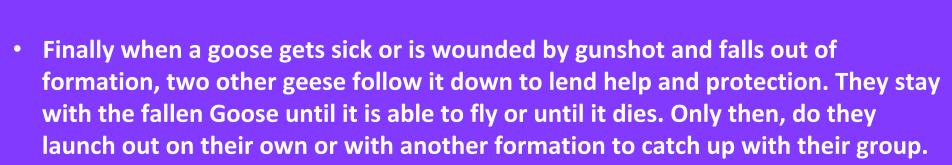

#### **The Libran Goose Story**

Geese fly in "V" formation because:

 As each bird flaps its wings, it creates an uplift for the bird immediately following.

- By flying in a "V" formation, the whole flock adds at least 71% more flying range than if each bird flew on its own.
- People sharing a common direction and sense of community can get where they
  are going more quickly and easily because they are traveling on the thrust
  of one another.
- When a goose falls out of formation, it suddenly feels the drag and resistance of trying to go it alone ... and quickly gets back into formation to take advantage of the lifting power of the group.
- If we have goose sense then we stay in formation with those who are headed the same way we are.

## There's a river of birds in migration ... a Nation of Women With Wings.

- When the head goose gets tired, it rotates back in the wing and another goose flies point.
- It is sensible to take turns doing demanding jobs.
- Geese honk from behind to encourage those up front to keep up their speed.
- How are we encouraging others?

If we are sensible like geese, we will stand by each other like that.

December 31, 2018
Around 6:30 am

Spica
24 Libra