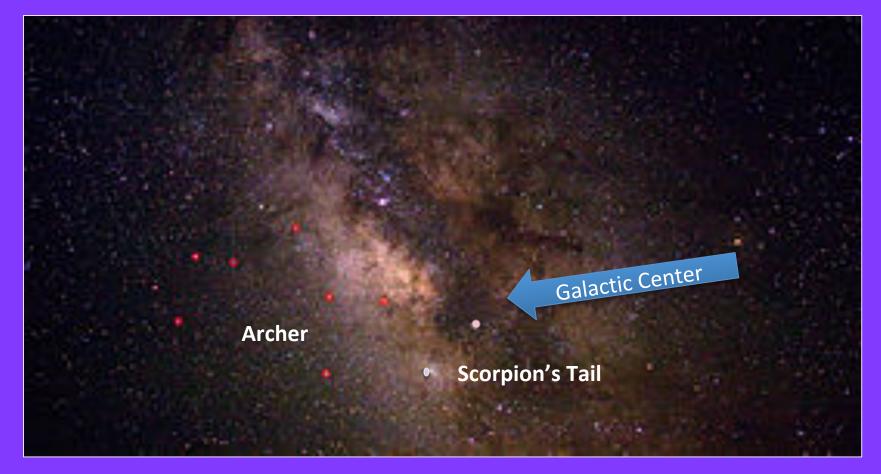

Venus approaches Galactic Center (27 Sag) Between Archer and Scorpion

Within 10 degrees from January 24 to Feb 10 exact Feb 1 the day after the exact Throat Chakra Gate.

Stay Tuned for more.