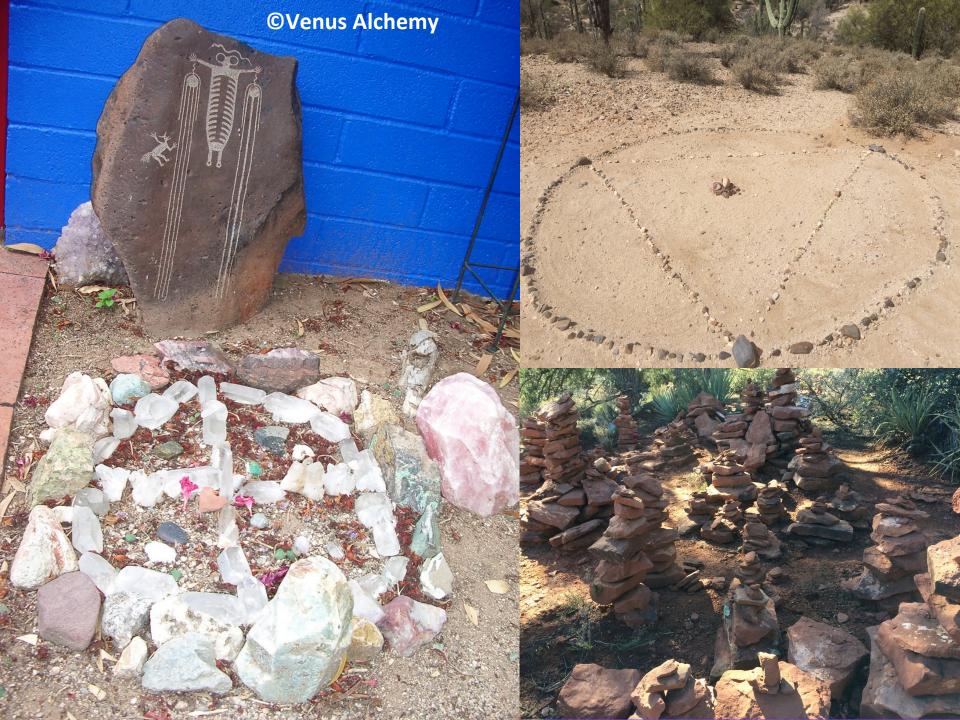

#### **Practices for Energizing Magic**

Create your own scared space in nature near you. Ideally, find a place you can connect with the stars in the sky.

Could be your back yard, a near by local, state or national park.

Know your electro magnetic energy interacting with the Earth is what amplifies the sacredness of the place you choose.

Honor, revere, respect, connect with that space on a regular basis.

Construct a circle of stones or cairn mound and fill it with your loving intentions

Engage it often, bring offerings, say prayers, sing songs to the spirits of the land, to the trees, plants and animals, to all that is seen and unseen.