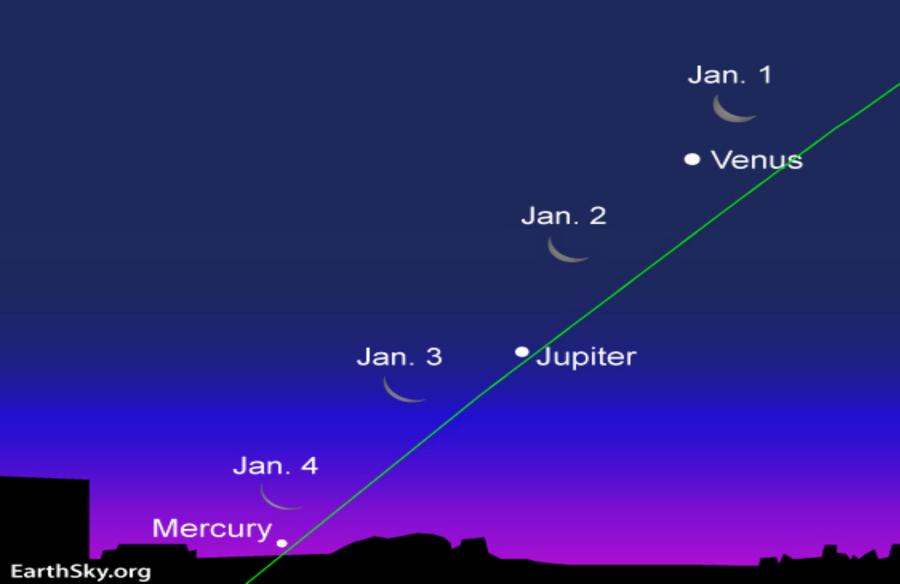

#### -Venus

**The Scales** 

Jupiter

\* Antares

10 Sagittarius

The Scorpion

January 01, 2018 Around 6:30 am Exact at 2:26 pm at 24 Scorpio 25

Zubenelgenubi 19 Scorpio Zubenelgenubi 15 Scorpio

The Moon

Venus

**The Scales** 

√Jupjter

Antares10 Sagittarius

The Scorpion

January 02, 2018 Around 6:30 am

Zubenelshamali 19 Scorpio