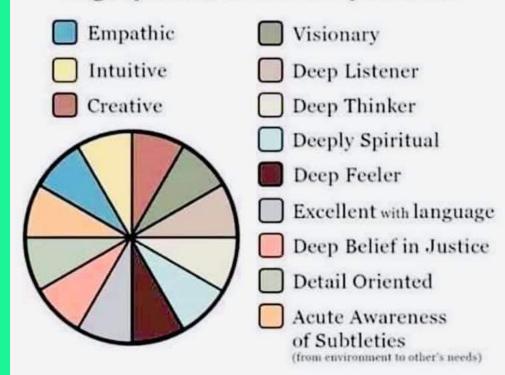

# **Highly Sensitive People**

**An Often Unrecognized Super Power** 

#### **Challenges**

- Conflict & Cruelty toward anyone is Painful
- Feeling Pressured by Time Commitments
- Feeling what others feel leading to feeling overwhelmed and exhausted in large crowds
- Prefers small groups and one-on-one
- Jumpy or easily startled
- Taking everything personally even when its not personal

#### **Gifts**

- Cares about Justice and Well Being for All
- Highly Perceptive, sees what other's miss
- Super Creative in the Right Space
- Highly Intuitive & Empathic
- Loves engaging the power of Kindness
- Finds Strength and Transformation through Forgiveness

What would it take to heal Your Highly Sensitive Heart?

#### What being Highly Sensitive really means