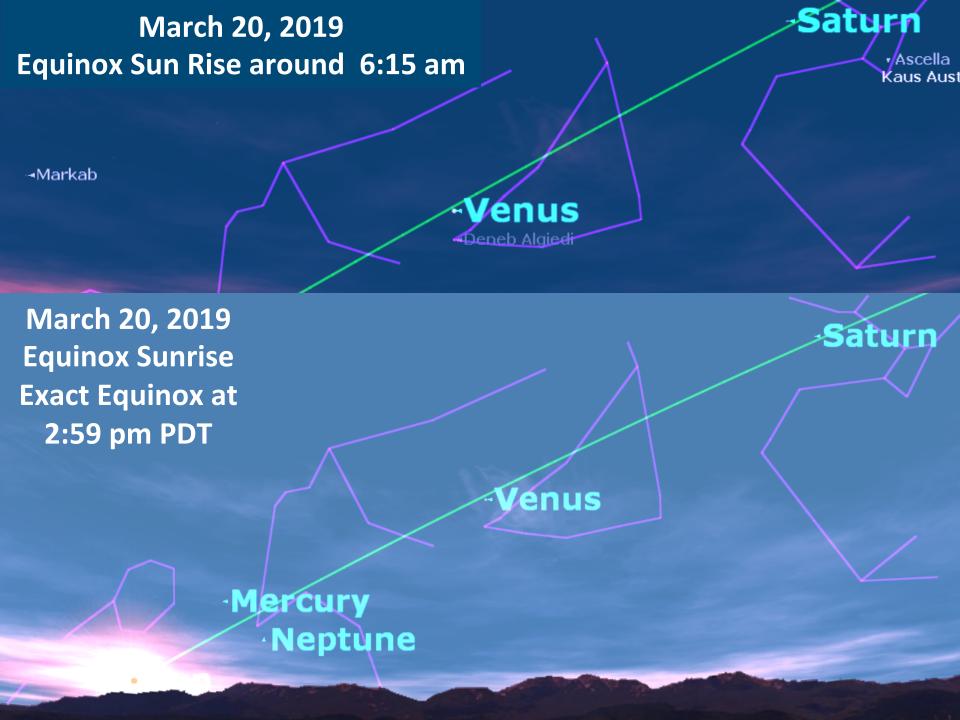

  Dynamics In Love and Marriage
- > Highly Sensitive Hearts
- **➤ Super Conductor of Love**
- > Homeplay
- **≻Venus & Sky Temple**

March 2, 2019
Sky Map around 6:00 am
Exact at 2:03 pm PST

Jupiter Antares

∍Wei

**The Scorpion** 

Saturn

The Moon

**The Archer** 

Shaula Kaus Australis

<Sargas

The Goat Fish

March 3, 2019 Sky Map around 6:15 am

Jupiter

-•Shaula

--Sargas

The Scorpion

-Wei

Dschubba

-Saturn

∕- Munki

Kaus Australis-

**The Archer** 

-Venus

The Moon

The Goat Fish

March 20
7 pm
Equinox
Full Moon Rise
Exact Full Moon
6:43 pm at
00 Libra 09

The Lion~ess Regulus