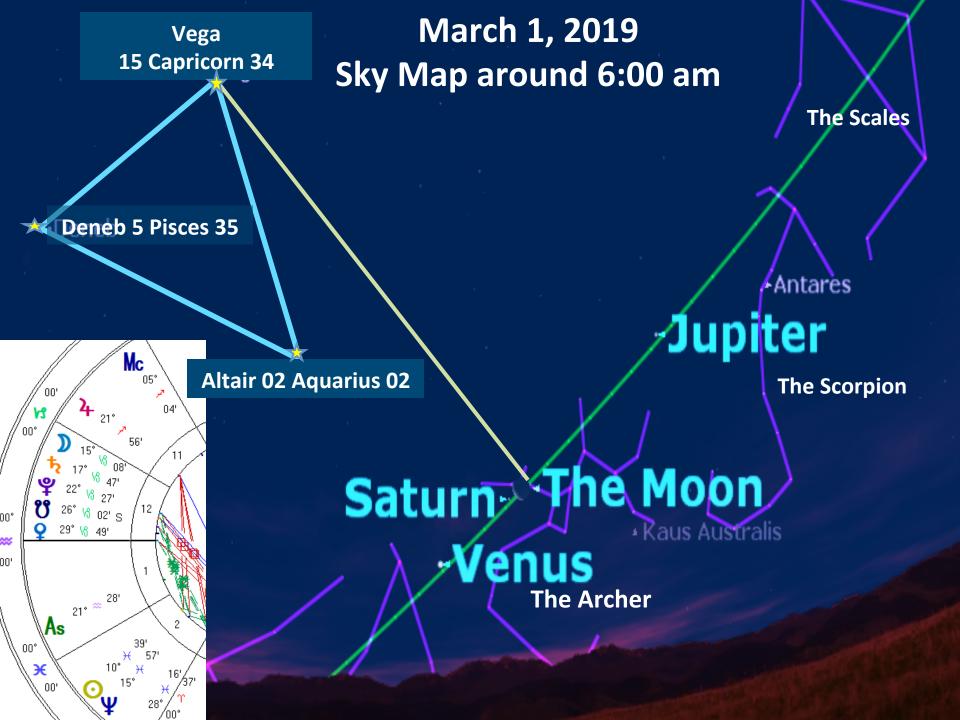

  Dynamics In Love and Marriage
- > Highly Sensitive Hearts
- **➤ Super Conductor of Love**
- > Homeplay
- **≻Venus & Sky Temple**

March 2, 2019
Sky Map around 6:00 am
Exact at 2:03 pm PST

Jupiter Antares

#### **Heart Chakra Gate Main Sky Events**

- March 01 Venus moves into Aquarius
- March 20 Equinox and the Libra Full Moon
- March 21 Venus Square Mars (Mars at Feb First Quarter Moon Degree)
- March 26 Venus into Pisces
- April 01 next Venus Moon conjunction at Solar Plexus Gate