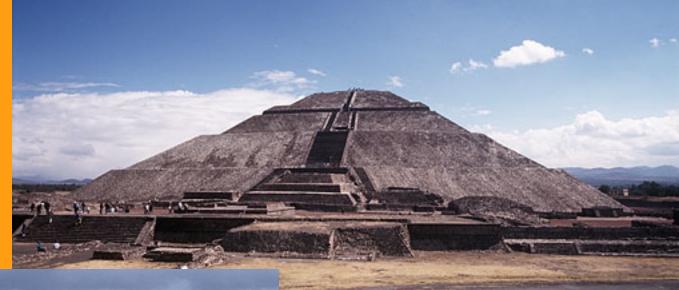

### Pyramid of the Sun at Teotihuacan

### Teotihuacan near Mexico City is 19.6 N Latitude And has a May 18 Zenith Day just prior to Chichen Itza