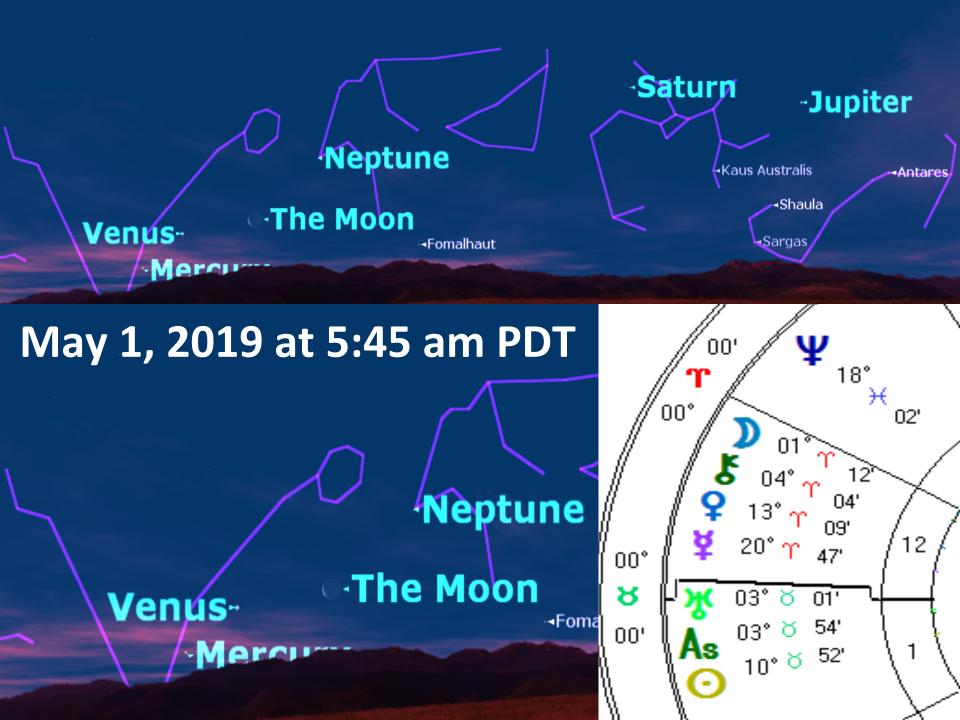

## May 2, 2019 at 5:45 am

Venus-- The Moon

# Saturn

Alpheratz

# Neptune

Hamal Mercury The Mon

Fomalha

Venus is catching up to Mars both in the Underworld come July 2019 reaching an exact conjunction in August 2019

Stay tuned for a Special Webinar on this rare occurrence with Cayelin, Tami Daniel and Erik on May 16. Details and sign-up

https://shamanicastrology.com/underworld-saga-webinar

May 18 Sun at Zenith Over Teotihuacan

- May 01 Moon moves into Aries
- May 02 Moon Venus Gate (14 Aries) near same degree as April New Moon
- May 15 Venus moves into Taurus
- May 16 Webinar on Venus Mars gathering in the Underworld
- May 18 Scorpio Full Moon (27 Scorpio 39) Venus Conjunct Uranus (4 Taurus)
- May 20 3 Days of No Shadows in Mayan Land
- May 21 Sun Moves into Gemini with the Pleiades
- May 22 Sun still with 1 degree of Pleiades
- June 01 Next Venus Moon Gate Root Chakra (21 Taurus)