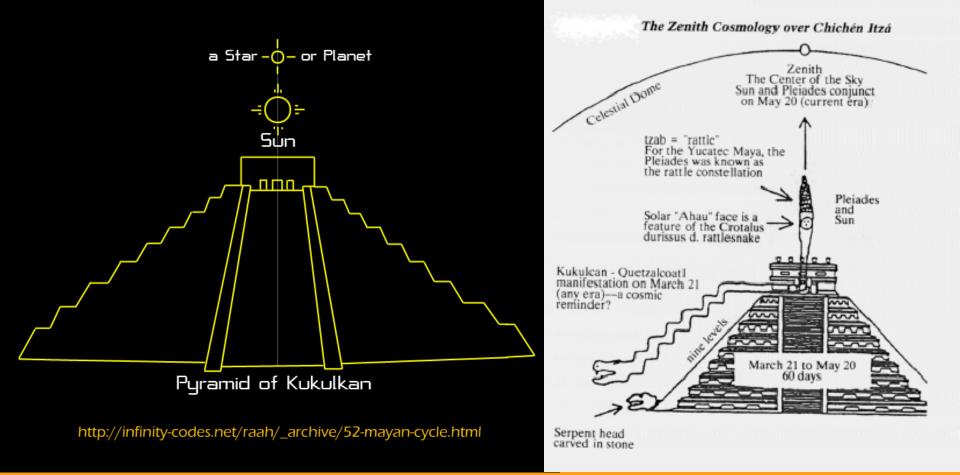

## **Zenith Tubes**

A 26 Foot (8 meter) perfectly straight tube opening in a 32 foot (10 meter) in diameter chamber Lit on specific Days with the Sun is at the Zenith or directly overhead Twice each year at certain latitudes

### The Zenith Tube is Lit by the Sun only on Zenith Days

The Day the Sun moves into Gemini May 21, 2019 is the center point of three days with no Shadows in Certain Latitudes around 20 Degrees N Latitude including Chichen Itza, Mexico Equinox Sun Lights the Serpent Located at 20.6 N Latitude

N

United 1

Kulkulkan is Located at 20. 6 N Latitude Zenith Days are vary from May 19, 20, 21 To May 20, 21, 22

This Pyramid Now has the rattle of the snake in place Something that only happens every 26,000 years. Happening for at least 72 years and perhaps more like 144 years. The cross-check on the 26,000 year end and beginning happening now Link below has more indepth article.

http://cayelincastell.com/wp-content/uploads/2017/05/May-20-Zenith-at-Kukulkan-.pdf

Archeoastronomers Feel this site was also tracking the 19 year Lunar Standstill