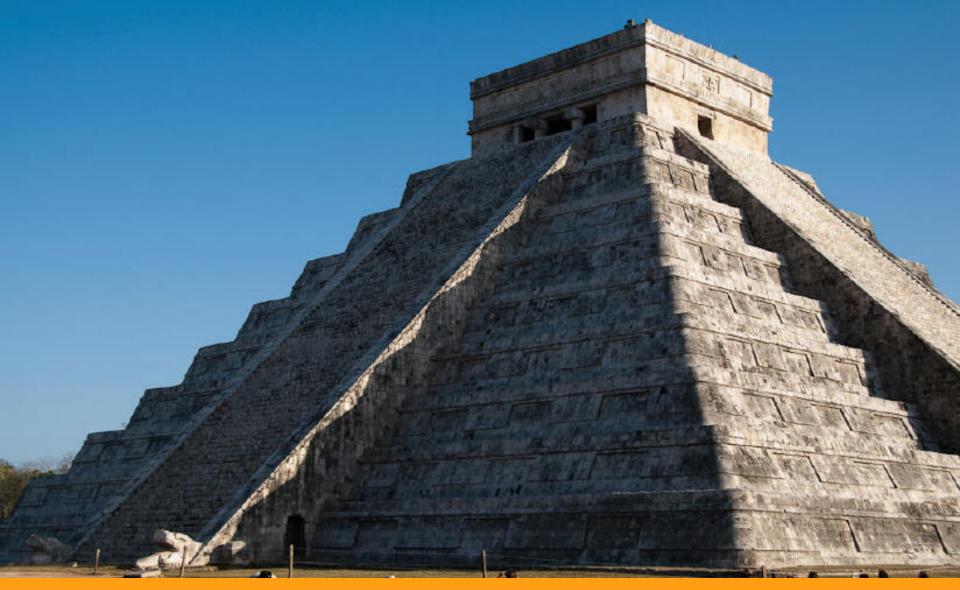

### The Zenith Tube is Lit by the Sun only on Zenith Days

The Day the Sun moves into Gemini May 21, 2019 is the center point of three days with no Shadows in Certain Latitudes around 20 Degrees N Latitude including Chichen Itza, Mexico Equinox Sun Lights the Serpent Located at 20.6 N Latitude

N

United 1

Kulkulkan is Located at 20. 6 N Latitude Zenith Days are vary from May 19, 20, 21 To May 20, 21, 22

This Pyramid Now has the rattle of the snake in place Something that only happens every 26,000 years. Happening for at least 72 years and perhaps more like 144 years. The cross-check on the 26,000 year end and beginning happening now Link below has more indepth article.