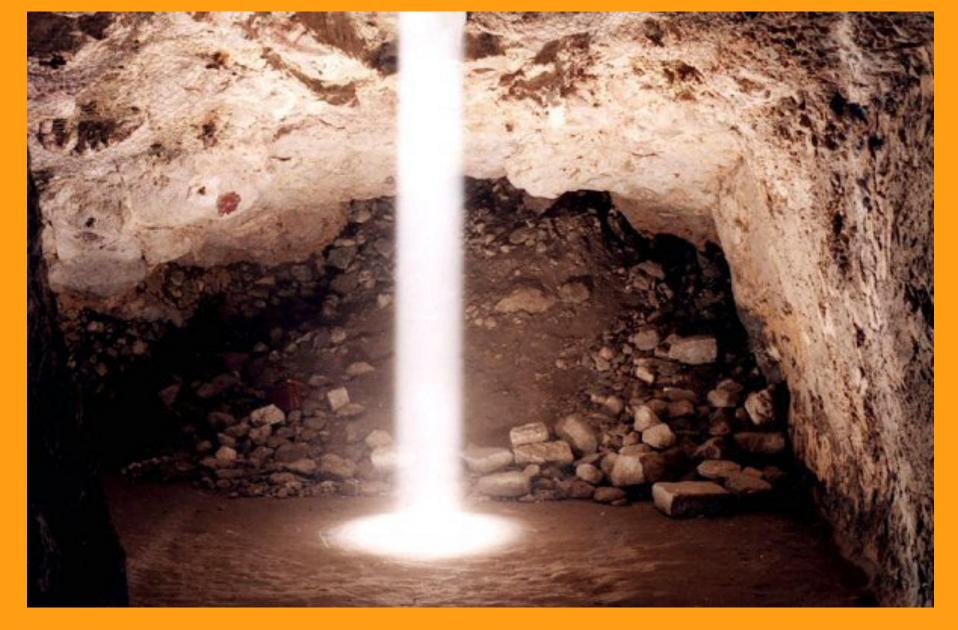

## **Zenith Tubes**

A 26 Foot (8 meter) perfectly straight tube opening in a 32 foot (10 meter) in diameter chamber Lit on specific Days with the Sun is at the Zenith or directly overhead Twice each year at certain latitudes

### The Zenith Tube is Lit by the Sun only on Zenith Days

The Day the Sun moves into Gemini May 21, 2019 is the center point of three days with no Shadows in Certain Latitudes around 20 Degrees N Latitude including Chichen Itza, Mexico Equinox Sun Lights the Serpent Located at 20.6 N Latitude

N

United 1

Kulkulkan is Located at 20. 6 N Latitude Zenith Days are vary from May 19, 20, 21 To May 20, 21, 22

This Pyramid Now has the rattle of the snake in place Something that only happens every 26,000 years. Happening for at least 72 years and perhaps more like 144 years. The cross-check on the 26,000 year end and beginning happening now Link below has more indepth article.