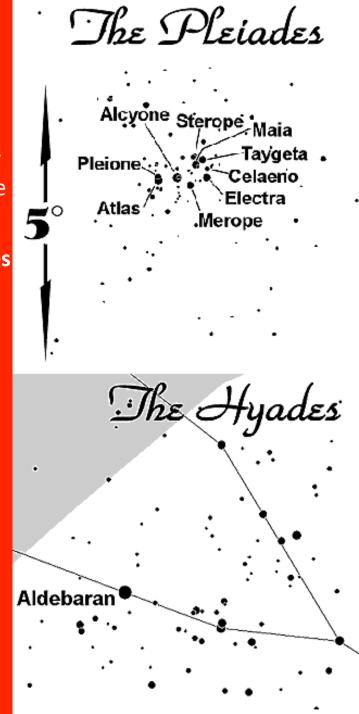

#### **Stars of the Pleiades**

⊶Electra ⊶Alcyone

Venus

The Bull

Jun 8, 2019 at 4:50 am

The Pleiades (or seven Sisters) is located in in the constellation of the Bull spanning the degrees of 29 Taurus and 0 Gemini

Aldebaran A Royal Star of Ancient Times (eye of the Bull) watcher of the East- in the asterisim of the Hyades known by the Greeks as the five Daughter of Altas and the sisters of the Pleiades.

Many indigenous peoples believe they are from the Pleiades And it is their stargate home.