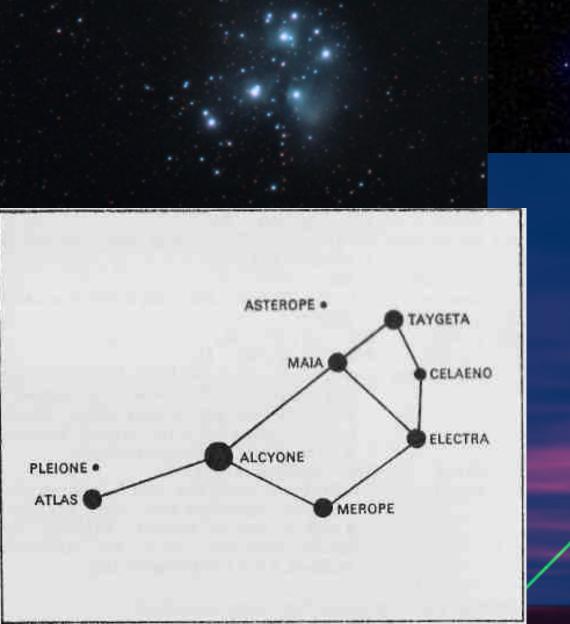

#### Pleiades

Maia - Electra

·-Alcyone

Atlas⊷

#### **Stars of the Pleiades**

⊶Electra ⊶Alcyone

Venus

The Bull

Jun 8, 2019 at 4:50 am

The Pleiades (or seven Sisters) is located in in the constellation of the Bull spanning the degrees of 29 Taurus and 0 Gemini

Aldebaran A Royal Star of Ancient Times (eye of the Bull) watcher of the East- in the asterisim of the Hyades known by the Greeks as the five Daughter of Altas and the sisters of the Pleiades.

Many indigenous peoples believe they are from the Pleiades And it is their stargate home.