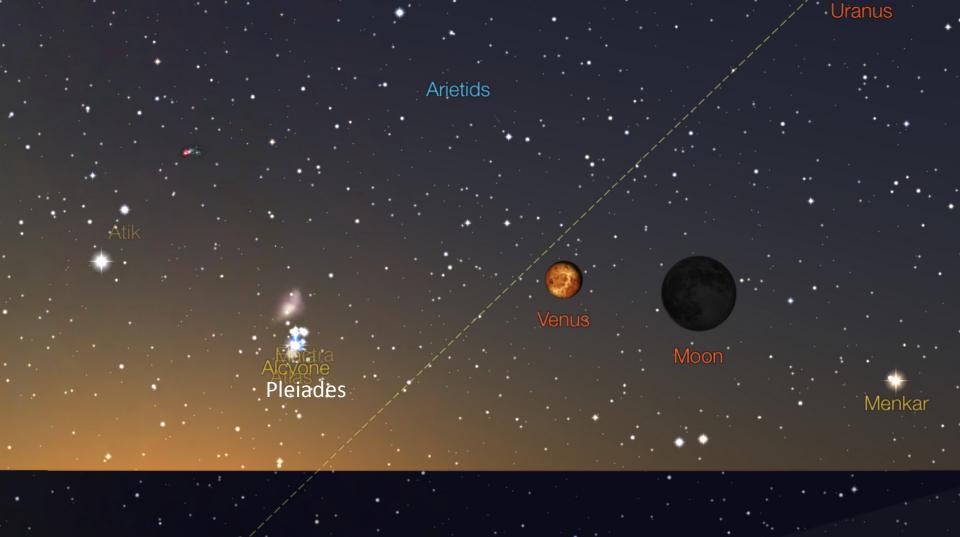

May 31, 2019 Around 4:45 am

The Ram

-Venus

**The Pleiades** 

-- Alcyone

**Uranus** 

The Moon

All the Stars of the Pleiades will be in Gemini by November 20, 2041

June 1, 2019 Moon Venus Near Pleiades