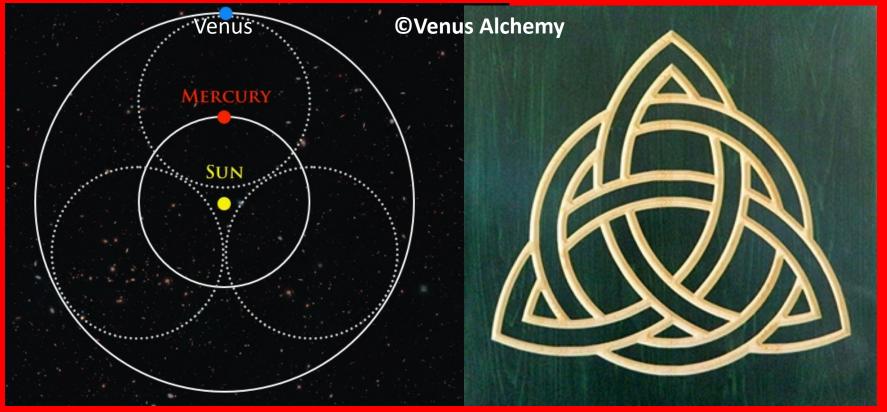

Preview of important feature of the next Venus Gate...Mercury Stations retrograde with Venus in Scorpio on October 31, 2019.

The Sacred Geometry of Mercury and Venus creates a Triquetra or Sacred KNOT as seen in Celtic and Norse mythology and cave paintings at least 5000 years old.

The triquetra represents the Power of Three: The Feminine Trinity of Maiden, Mother, Crone composed of three interlacing vesicas forming a continuous protective design: The Power of Love, the Power of Choice and the Power of our Life Force energy to manifest and create our reality.

The three vesicas (representing the path of Mercury) are interlaced with a surrounding circle (representing Venus) linking the two with the Divine Feminine.

Cultivating and Living a Magical Life between Past, Present, and Future