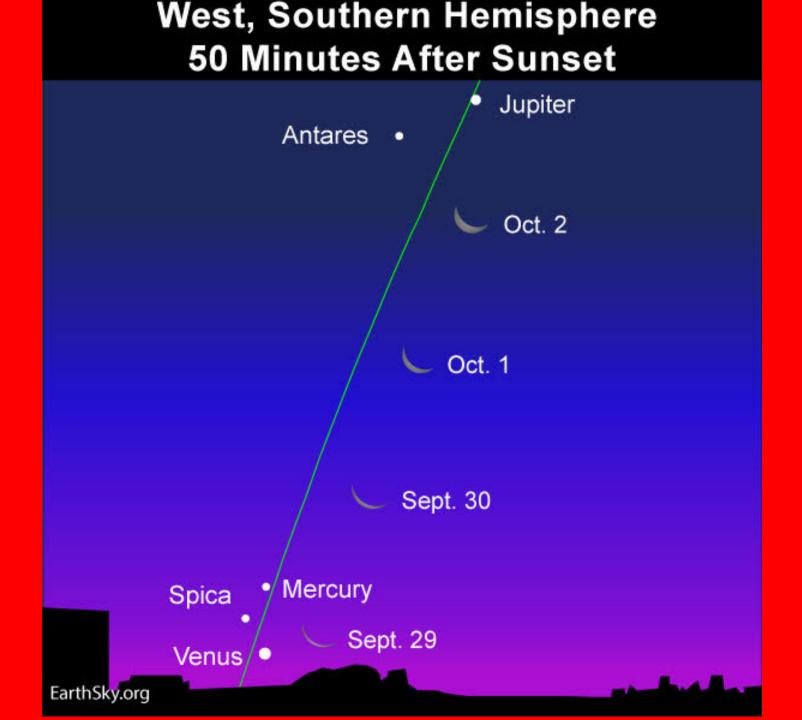

### Libra Evening Star Root Chakra Gate

Sep 28 Libra New Moon Sep 29 Venus Moon conjunction Sep 29 Mercury exact with Spica Sep 30 Venus square Pluto Oct 02 Pluto Stations Direct Oct 03 Venus exact with Spica Oct 08 Venus enters Scorpio Oct 12 Venus opposite Uranus Oct 13 Aries Full Moon Oct 23 Sun enters Scorpio Oct 27 Scorpio New Moon Oct 29 Venus Moon conjunction Oct 30 Venus Mercury

### **Return of the Shekinah Venus Mercury**

Technically NOT a classic Shekinah cycle However the nearly 4 months they are within 10 degrees is significant with last conjunction visible in the evening sky on October 30 in the first Libra cycle in 155 years.

## **Mercury Venus in 2019**

Mercury and Venus have been within 10 degrees since Jul 22 (Magdalene Feast Day) and continue to be until Nov 6, 2019 with 3 exact conjunctions on:

July 24 at 26 Cancer 14 Sep 13 at 28 Virgo 50 Oct 30 at 27 Scorpio 36