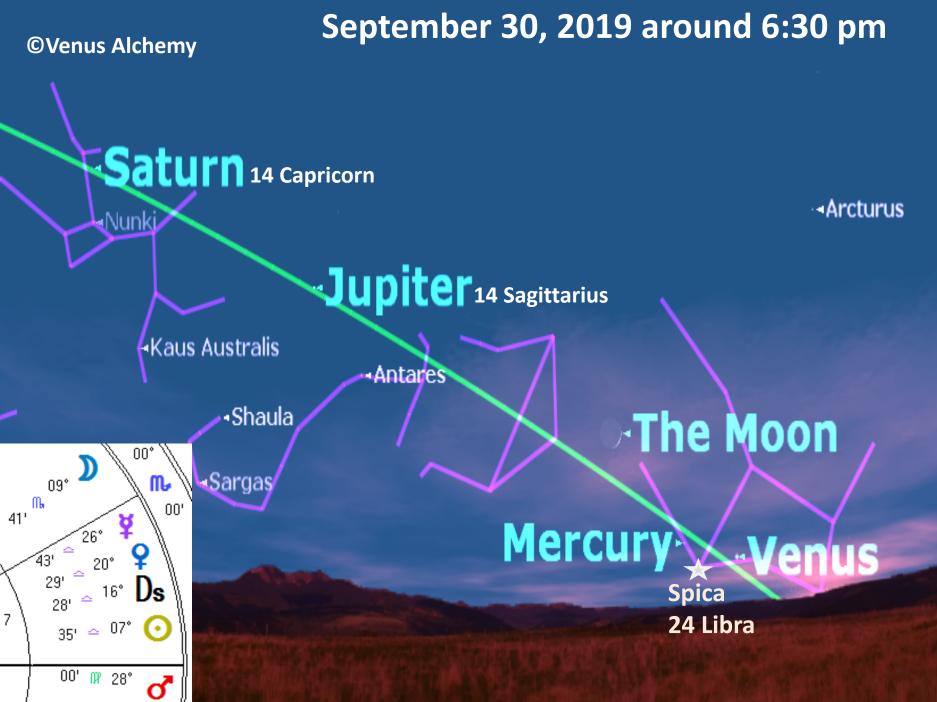

### Libra Evening Star Root Chakra Gate

Sep 28 Libra New Moon Sep 29 Venus Moon conjunction Sep 29 Mercury exact with Spica Sep 30 Venus square Pluto Oct 02 Pluto Stations Direct Oct 03 Venus exact with Spica Oct 08 Venus enters Scorpio Oct 12 Venus opposite Uranus Oct 13 Aries Full Moon Oct 23 Sun enters Scorpio Oct 27 Scorpio New Moon Oct 29 Venus Moon conjunction Oct 30 Venus Mercury

### **Return of the Shekinah Venus Mercury**

Technically NOT a classic Shekinah cycle However the nearly 4 months they are within 10 degrees is significant with last conjunction visible in the evening sky on October 30 in the first Libra cycle in 155 years.

## **Mercury Venus in 2019**

Mercury and Venus have been within 10 degrees since Jul 22 (Magdalene Feast Day) and continue to be until Nov 6, 2019 with 3 exact conjunctions on:

July 24 at 26 Cancer 14 Sep 13 at 28 Virgo 50 Oct 30 at 27 Scorpio 36