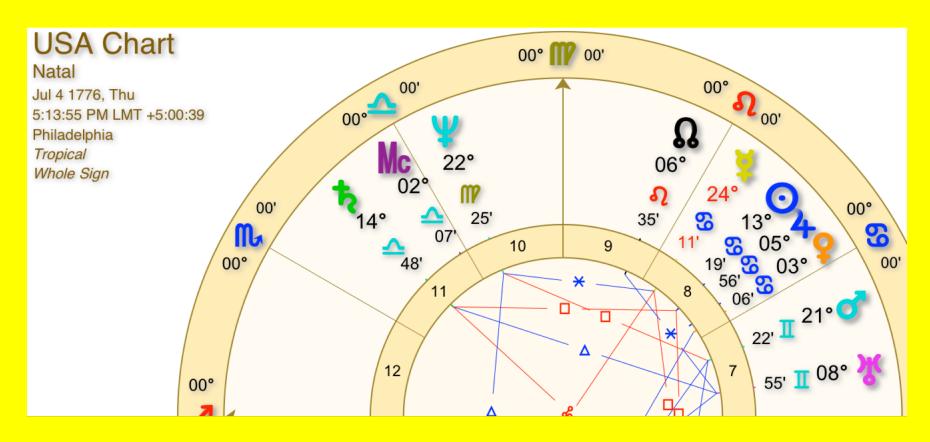

# Why This Libra Venus Cycle Is Special

- This is about restructuring our Culture that was activated during the Aries Cycle.
   This is about moving toward greater Cooperation and Collaboration with others.
- This is the FIRST Venus in Libra Cycle in 155 years and Libra is the Meta Goddess of the USA chart with Venus in the Sign of Cancer