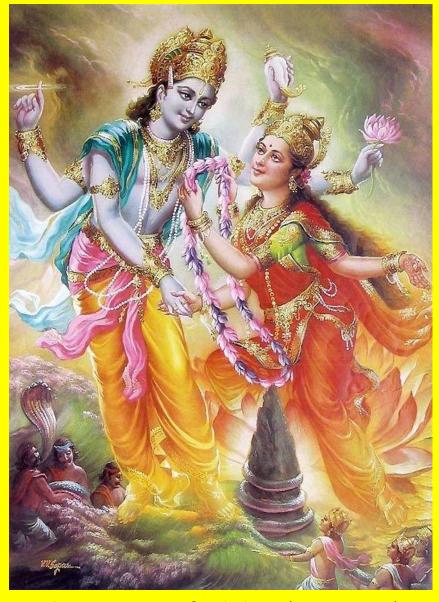

What Lakshmi gives is always herself. ~Sally Kempton *Awakening Shakti* 

**Lakshmi** rises into this world on a lotus dressed in radiant splendor.

- She observes all that is around her
- She noticed the Devas and Asuras desire to claim her as theirs. They wanted her for the wealth she could provide.
- Lakshmi wanted to be understood and loved for who she was ~ not possessed for what she had.
- When she sees Shri Hari Vishnu she saw he did not want to control her. He wanted to love her purely for who she was.
- Lakshmi then placed a garland around his neck and he welcomed the gesture and embraced her - acknowledging Lakshmi as wife.
- Flowers rained from the sky and the hearts of everyone bloomed.

The marriage of Lakshmi (prosperity) and Vishnu (preserver)