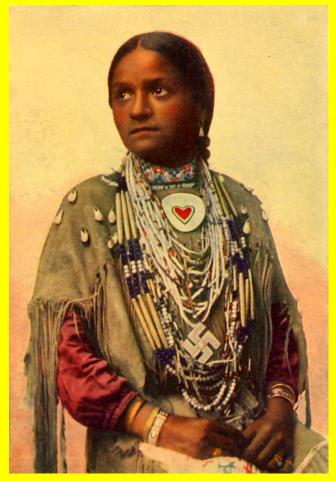

# **Jigonhsasee: Mother of Nations**

Jigonhsasee is an important figure in the oral histories of the Iroquois people embodying the fully realized Libra Goddess as Peacemaker and Diplomat

- The Iroquois Confederacy's Founding was proceeded by an age of violence and imbalance much like our own
- Jigonhsasee's home was a neutral zone at the crossroads of five warring tribes
- She resolved disputes and selected leaders
- She was seen as the first Clan Mother (Grandmother) in the Iroquois Confederacy
- She was a co-founder, with The Great Peacemaker and Hiawatha, of the Haudenosaunee (Iroquois)
   Confederacy and the Great Law of Peace

#### Jigonhsasee asks:

- How can we create a space of neutrality where the warring nations within us can find peaceful ground and resolution?
- How can we extend this peaceful ground beyond ourselves, creating an environment of inclusivity and care for the battle-weary warriors among us to rest and find peace?