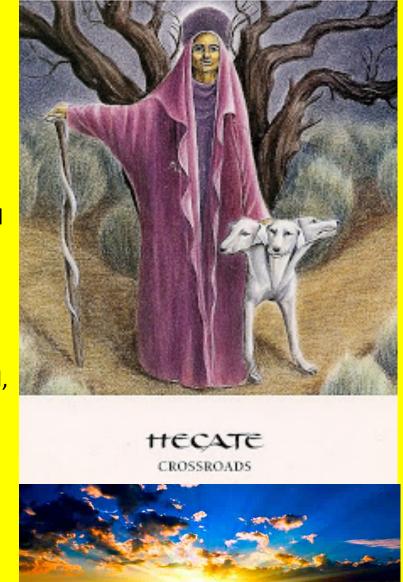

### **Hekate Bridges Scorpio Libra**

A Relational Goddess Of Mystery and Magic.

She is a dark goddess guiding us to and from the underworld.

She is found in the between places, the crossroads, at endings and beginnings. Ending old ways of relating and beginning new healthier ways of relating.

She guides our relationship to

The Underworld (initiation through death and rebirth)

The Middle World (where we experience this life)

The Celestial World (initiation beyond the middle world, inspired vision, freedom, big picture)

As a Middle World Guide she connects with us in *the between* or Liminal Realm (on both sides of any threshold, boundary or between the worlds place)

- between the living and the dead,
- between the light and the dark,
- between stuck and transformed etc.
- between self and other or others

#### **Hekate as a Relational Guide**

- Hekate reminds us relationships are liminal cocreations between two or more people.
- Each relationship is its own energetic entity or expression – separate from and also connected to each involved.
- Healthy relationships something the ancients referred to as true love – lead to soul growth and evolution.

#### Hekate is a divine relationship counselor/mediator

- between realms, between people, between experiences, between us and nature, between challenges that lead to gifts and opportunities.
- Ask Hekate for help in mending damaged relationships and enhancing any relationships you desire to grow.