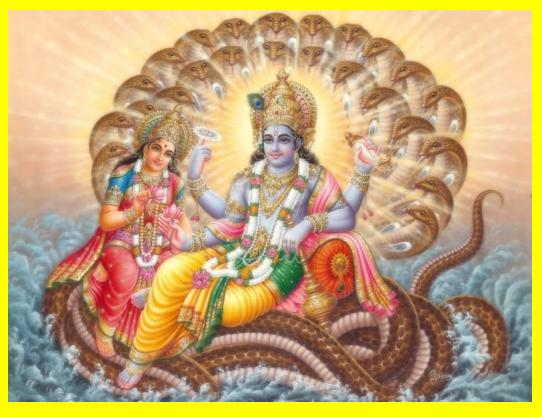

# Lakshmi and Vishnu Each Powerfully Bringing their Personal Strength to their Union

Healthy self-existence is powerful power that maintains the cosmic order within and around us.

Vishnu's primary form is the resting coiled serpent known as Shesha.

The serpent is an expression of life force energy (Kundalini).

Vishnu a deity of Shanti (Peace) never sleeps. He also does not tolerate egoic weakness driving desires.

**Lakshmi** (meaning good luck) is the goddess of light, beauty, good fortune and wealth. Money or wealth is also an expression of healthy life force and the ability to express personal power in the world of form. She is equal to Vishnu – not the same but equally powerful!

The Gods cheered when **Lakshmi married Vishnu**. Uniting their strength (life force) through love, beauty, health, wealth and wellbeing. Their marriage is said to have occurred during the churning of the ocean - enlivening the essence of life giving power and nourishment.