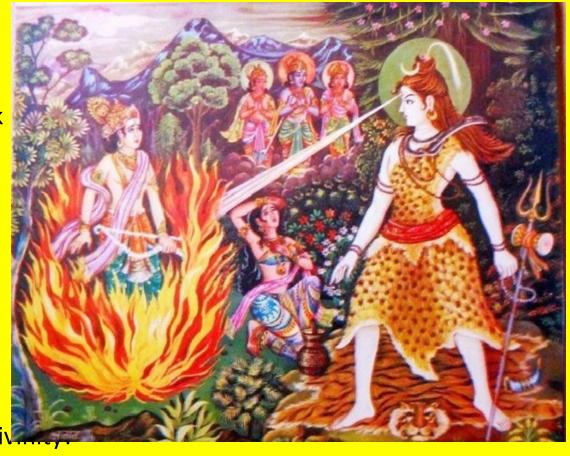

The story begins with Shiva removing himself from creation after the death of his beloved wife in the ultimate spiritual bypass, leaving the world in a state of imbalance.

Brahma convinces his son Kama, the God of desire, to pierce Shiva's heart with his arrows while Parvati is in his Presence. Shiva feels desire stir within him upon opening his eyes and seeing Parvati, knows at once what has happened. Enraged, he kills Kama. Parvati pleads with him to restore the Desire God as the world cannot continue without him.