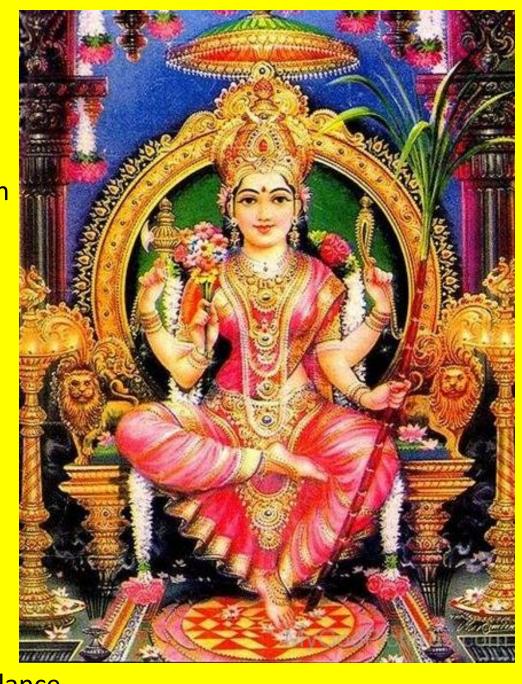

# Lakshmi and Vishnu Each Powerfully Bringing their Personal Strength to their Union

Healthy self-existence is powerful power that maintains the cosmic order within and around us.

Vishnu's primary form is the resting coiled serpent known as Shesha.

The serpent is an expression of life force energy (Kundalini).

Vishnu a deity of Shanti (Peace) never sleeps. He also does not tolerate egoic weakness driving desires.

**Lakshmi** (meaning good luck) is the goddess of light, beauty, good fortune and wealth. Money or wealth is also an expression of healthy life force and the ability to express personal power in the world of form. She is equal to Vishnu – not the same but equally powerful!

The Gods cheered when **Lakshmi married Vishnu**. Uniting their strength (life force) through love, beauty, health, wealth and wellbeing. Their marriage is said to have occurred during the churning of the ocean - enlivening the essence of life giving power and nourishment.