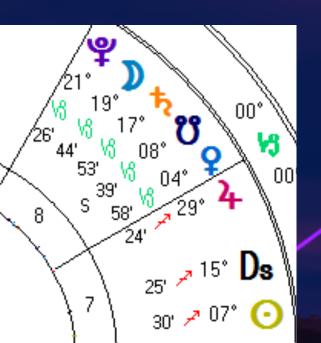

# Southwest, November 2019 One Hour After Sunset

Moon Venus
Solar Plexus
Chakra Gate
Over three
nights.

Venus is on the cross November 23, Jupiter on December 2 and Sun on December 21

#### **Libra Evening Star Solar Plexus Chakra Gate**

| Nov 25 | Venus | <b>Enters</b> | Capr | icorn |
|--------|-------|---------------|------|-------|
|--------|-------|---------------|------|-------|

#### Nov 28 Venus Moon conjunction 03 Capricorn 22

| Nov 29 Moon Pluto | 21 Capricorn 25 |
|-------------------|-----------------|
|-------------------|-----------------|

| Dec 02 Jupiter | enters | Capricorn |
|----------------|--------|-----------|
|----------------|--------|-----------|