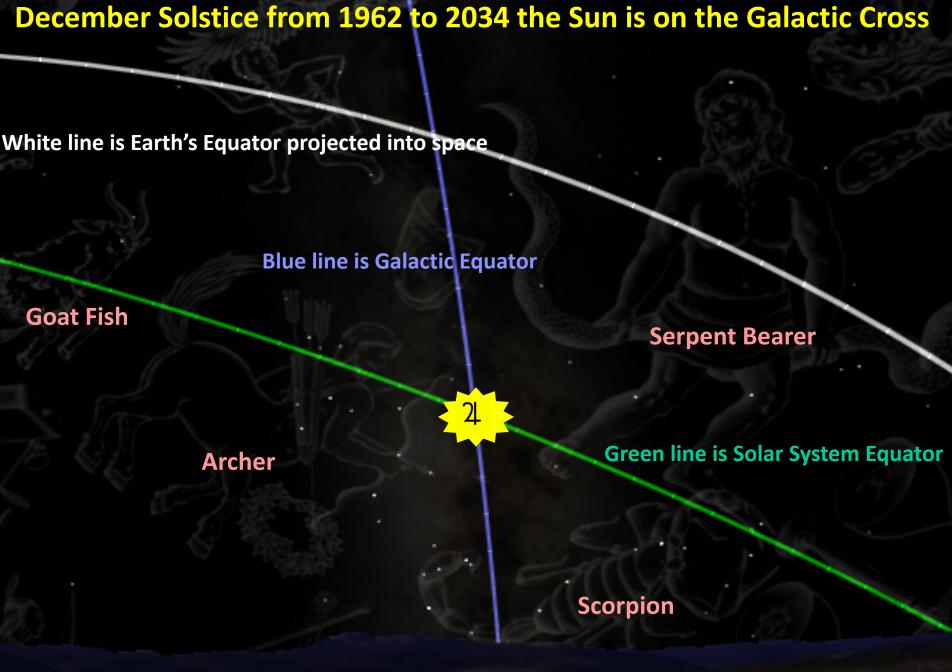

# Southwest, November 2019 One Hour After Sunset

Moon Venus
Solar Plexus
Chakra Gate
Over three
nights.

Venus is on the cross November 23, Jupiter on December 2 and Sun on December 21