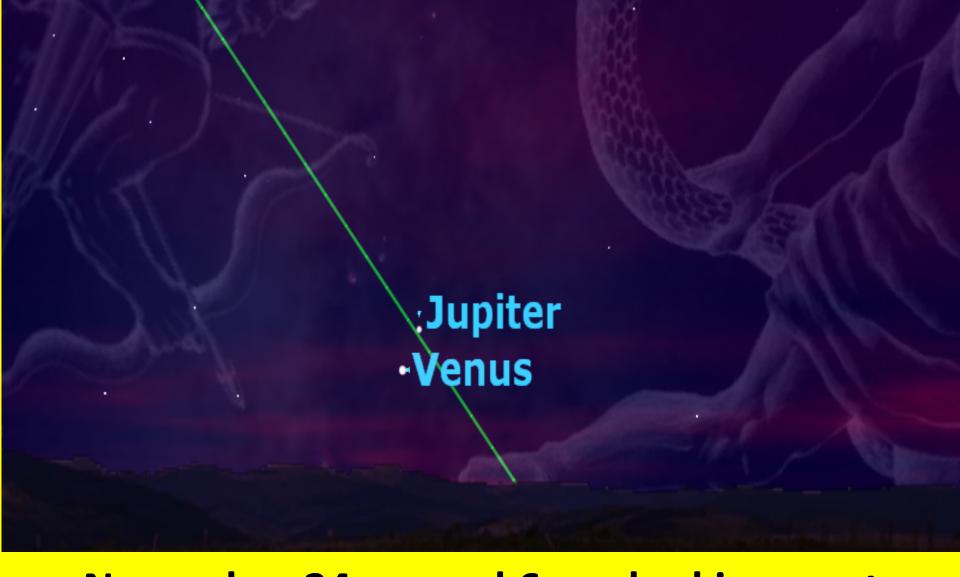

What Gifts of awareness or insight have you had?

What practices have you engaged that were helpful or not?

**©Venus Alchemy** 

November 24 around 6 pm looking west Venus and Jupiter closest at 28 Sagittarius

# Southwest, November 2019 One Hour After Sunset

Moon Venus
Solar Plexus
Chakra Gate
Over three
nights.

Venus is on the cross November 23, Jupiter on December 2 and Sun on December 21