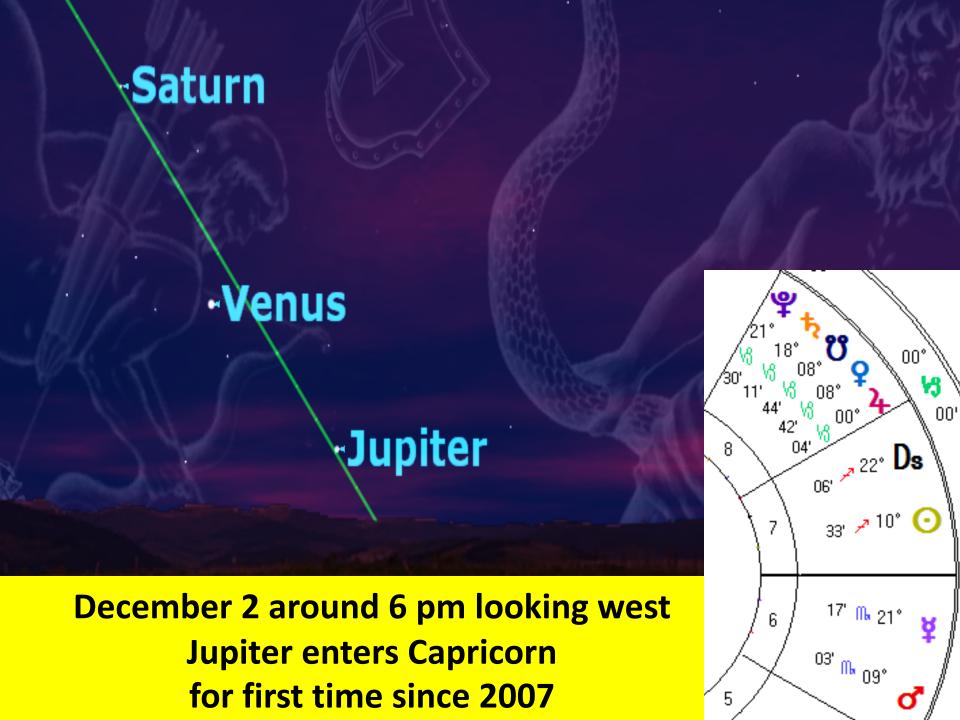

# Southwest, November 2019 One Hour After Sunset

Moon Venus
Solar Plexus
Chakra Gate
Over three
nights.

Venus is on the cross November 23, Jupiter on December 2 and Sun on December 21

#### Nov 28 Venus Moon conjunction 03 Capricorn 22

| Nov 29 Moon Pluto | 21 Capricorn 25 |
|-------------------|-----------------|
|-------------------|-----------------|

| Dec 02 Jupiter | enters | Capricorn |
|----------------|--------|-----------|
|----------------|--------|-----------|