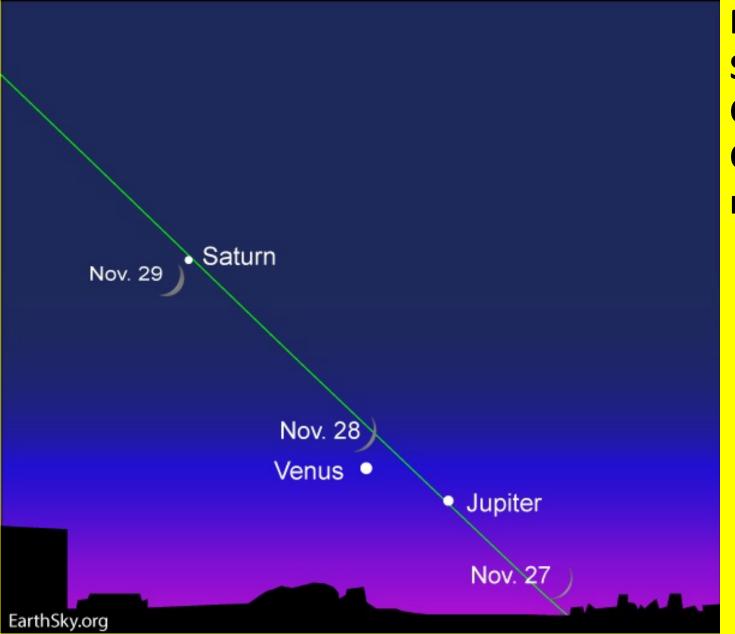

## Saturn Novemb

November 27, 2019 around 5:45 pm

**The Archer** 

-Venus Jupiter

Moon approaching Jupiter and Venus

The Moon

# The Moon Venus Jupiter

Closest appearance of the Moon Venus Gate

November 29, 2019 around 5:45 pm

#### Nov 28 Venus Moon conjunction 03 Capricorn 22

| Nov 29 Moon Pluto | 21 Capricorn 25 |
|-------------------|-----------------|
|-------------------|-----------------|

| Dec 02 Jupiter | enters | Capricorn |
|----------------|--------|-----------|
|----------------|--------|-----------|