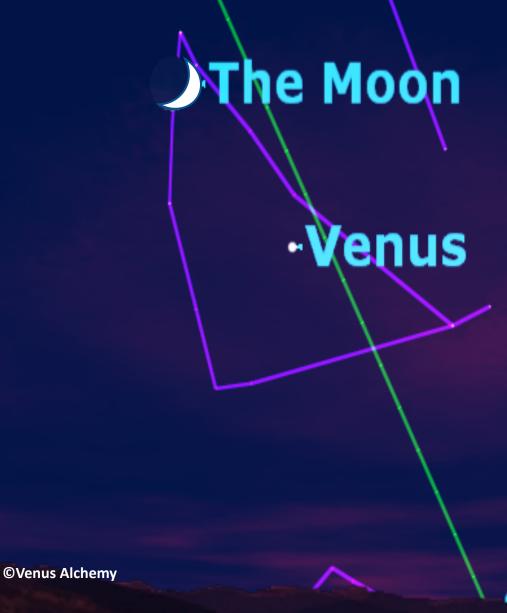

#### Goatfish

©Venus Alchemy

December 28 around 6 pm Moon occults Venus Visible in Antartica and southern tip of South America

Uranus

(enus