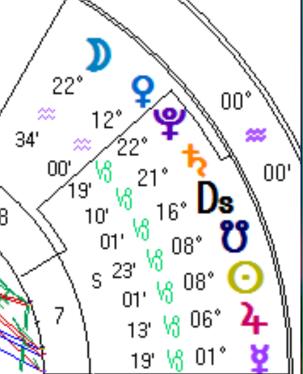

# The Moon Saturn

©Venus Alchemy

Altair

6 pm December 27, 2019

00

00

00°

٧S

00'

10°

03'

23'

00' 😽

59' 😽

45' 🥕 29°

05°

47'

7

Saturn