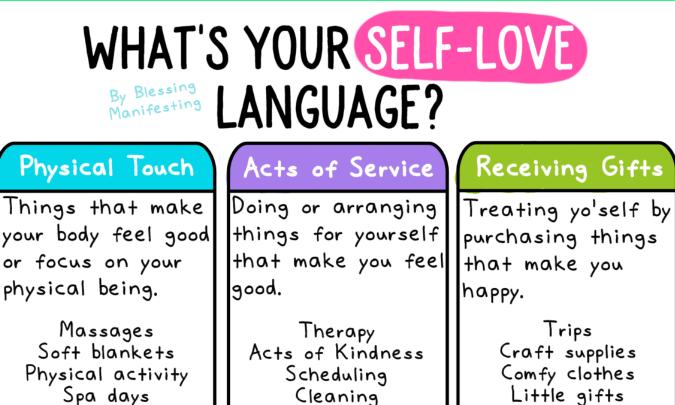

**©Venus Alchemy** 

Libra Meta Goddess Asks: What Would It Take to Reclaim a Whole Hearted Love Affair with Life Itself? Practice healthy communication with Self and Others.

What is your Self-Love Language?

What would it take to engage a self-love practice knowing it will enhance all your relationships?

**©Venus Alchemy** 

Delegating

Going Out

Quality Time

Skincare routine

Swimming

Stretching

Spending time alone, hobbies & doing things that you love.

Meditation Hobby/creative time Taking yourself on dates Relaxing Words of Affirmation

Indulgences Investing in yourself

Giving yourself pep talks and encouraging yourself.

Positive self-talk Daily affirmations Journaling Mantras