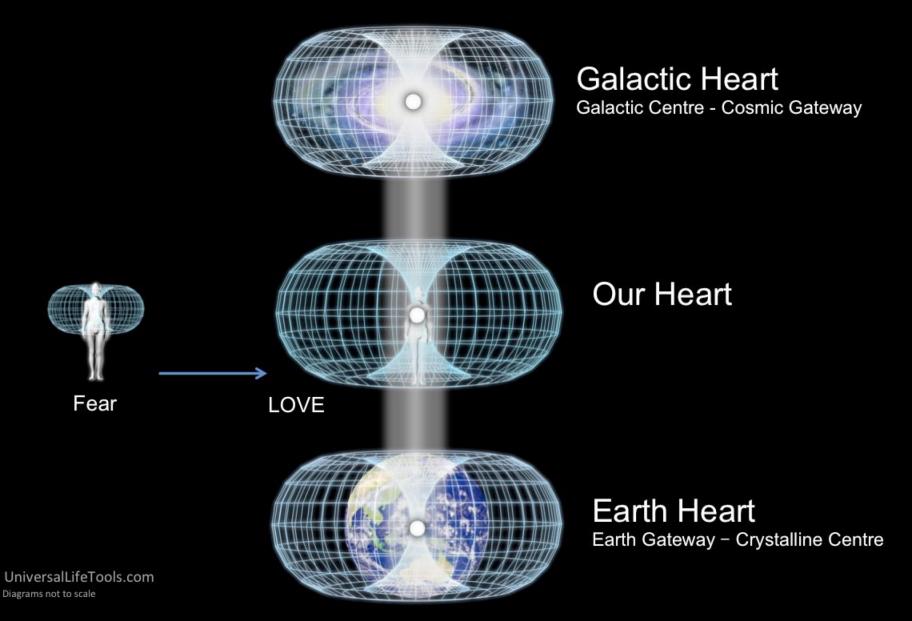

## The Galactic Centre

ONE Heart - Entrainment of the 3 Hearts of Creation

### **Ascending with LOVE**

This is an Ideal time to align with higher spiritual principles including: