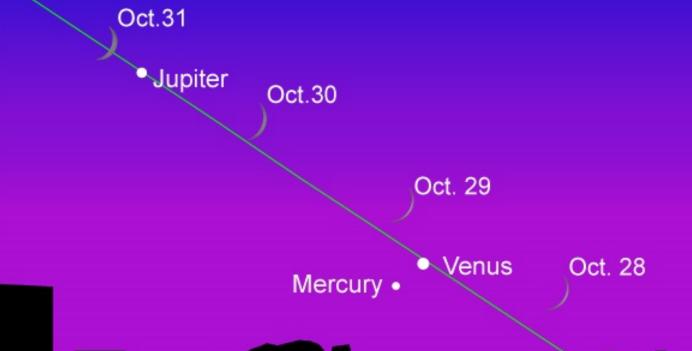

### Southwest, October 2019 40 Minutes After Sunset

This image shows the movement of the Moon In relationship to Venus and Mercury Each Evening

EarthSky.org

#### West, October 29, 2019 One Hour After Sunset

**Jupiter**  Mercury Venus

Southern Hemisphere View

EarthSky.org