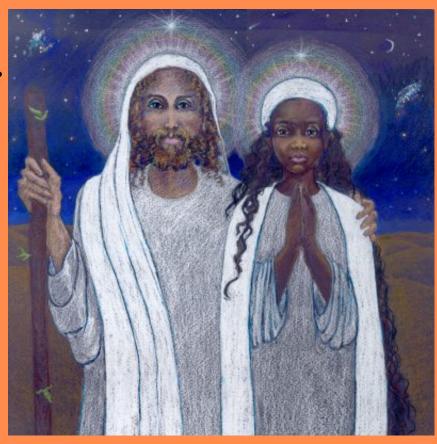

## Mary Magdalene and Yeshua (Jesus) The Sacred Marriage - Blessing The Land and People

In the cities of Judah, and the streets of Jerusalem that are now deserted, there shall be he heard the cry of joy, the cry of gladness, the voice of the bride groom, the voice of the bride... From Jeremiah 33:10b-11a

Hieros Gamos or Sacred Marriage or Royal Wedding was performed by the royal Priestesses including Mary Magdalene when she annointed Yeshua/Jesus.

This re-enacted an ancient practice symbolizing a source of regeneration, vitality and harmony for the entire community.

It also symbolized an even more ancient tradition of the Holy Union between the Sacred Masculine and Sacred Feminine within each person.

It is a symbol of wholeness, of a rich and profound inner and outer relationship we can all experience.