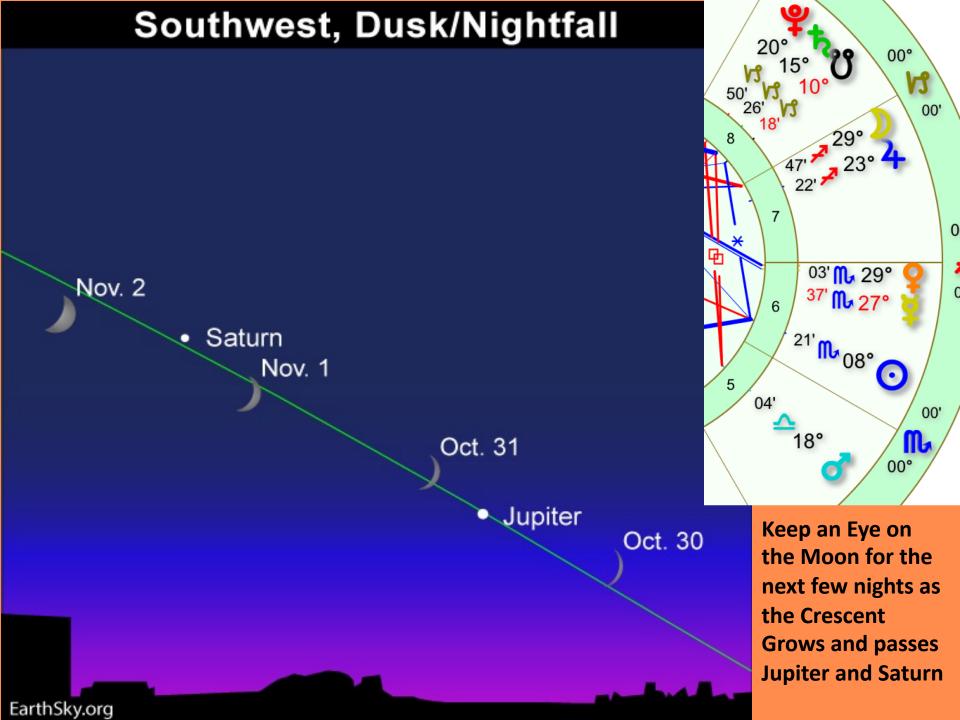

### Southwest, October 2019 40 Minutes After Sunset

This image shows the movement of the Moon In relationship to Venus and Mercury Each Evening

EarthSky.org

#### West, October 29, 2019 One Hour After Sunset

**Jupiter**  Mercury Venus

Southern Hemisphere View

EarthSky.org