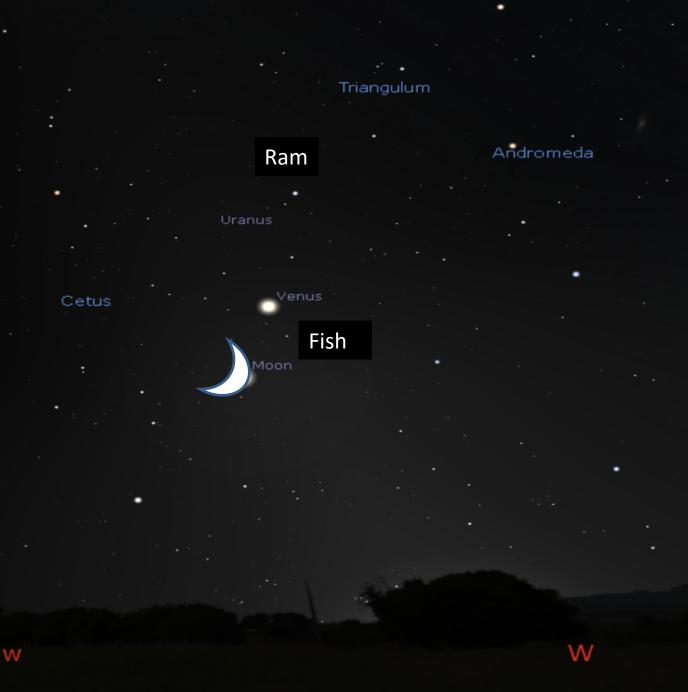

#### Feb 26 7:30 pm PDT

#### Feb 16 Mercury went Retrograde

Feb 23 Pisces New Moon

Feb 27 Next Venus Gate

Feb 29 Venus square Pluto

Mar 03 Venus square Saturn

Mar 04 Rx Mercury enters Aquarius

Mar 04 Venus enters Taurus

Mar 08 Venus conjunct Uranus