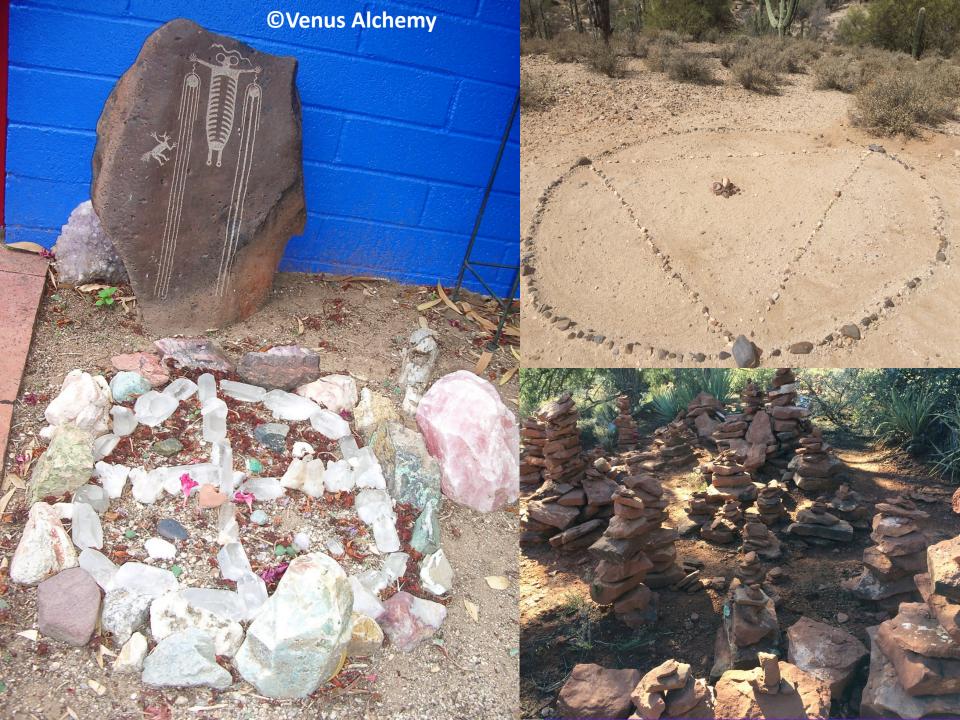

#### **Practices for Energizing Magic**

Create your own scared space in nature

Find a place you can connect with the stars

Could be your back yard, a near by local, state or national park.

Know your electro magnetic energy interacting with the Earth is what amplifies the sacredness of the place you choose.

Honor, revere, respect, connect with that space on a regular basis.

Construct a circle of stones or cairn mound and fill it with your loving intentions

Engage it often, bring offerings, say prayers, sing songs to the spirits of the land, to the trees, plants and animals, to all that is seen and unseen.