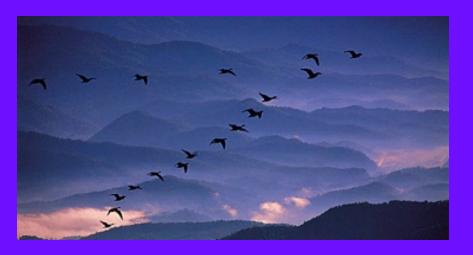

#### **The Libran Community Goose Story**

Geese fly in "V" formation because:

 As each bird flaps its wings, it creates an uplift for the bird immediately following.

- By flying in a "V" formation, the whole flock adds at least 71% more flying range than if each bird flew on its own.
- People sharing a common direction and sense of community can get where they
  are going more quickly and easily because they are traveling on the thrust
  of one another.
- When a goose falls out of formation, it suddenly feels the drag and resistance of trying to go it alone ... and quickly gets back into formation to take advantage of the lifting power of the group.
- If we have goose sense then we stay in formation with those who are headed the same direction we are.