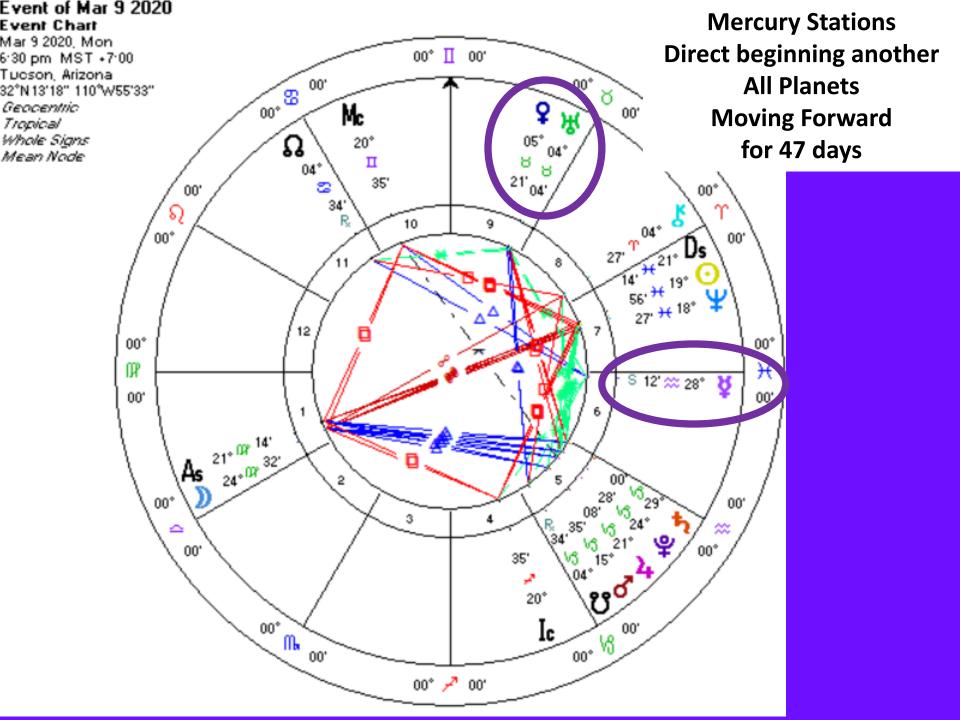

## All Planets Moving Forward Mar 09, 2020 to Apr 25, 2020 about 47 days

Full Speed Ahead into Co-creation and Collaboration Progressive action toward a heart felt intention

Shadow Side may move to fast, ignore signs and messages May make Reckless choices with unintended results.

Mar 09 Mercury goes Direct

Mar 19 Aries Equinox

Mar 20 Mars Jupiter

Mar 21 Saturn enters Aquarius

Mar 22 Mars Pluto

Mar 23 Aries New Moon

Mar 28 Next Venus Moon Gate

**13 Pisces** 