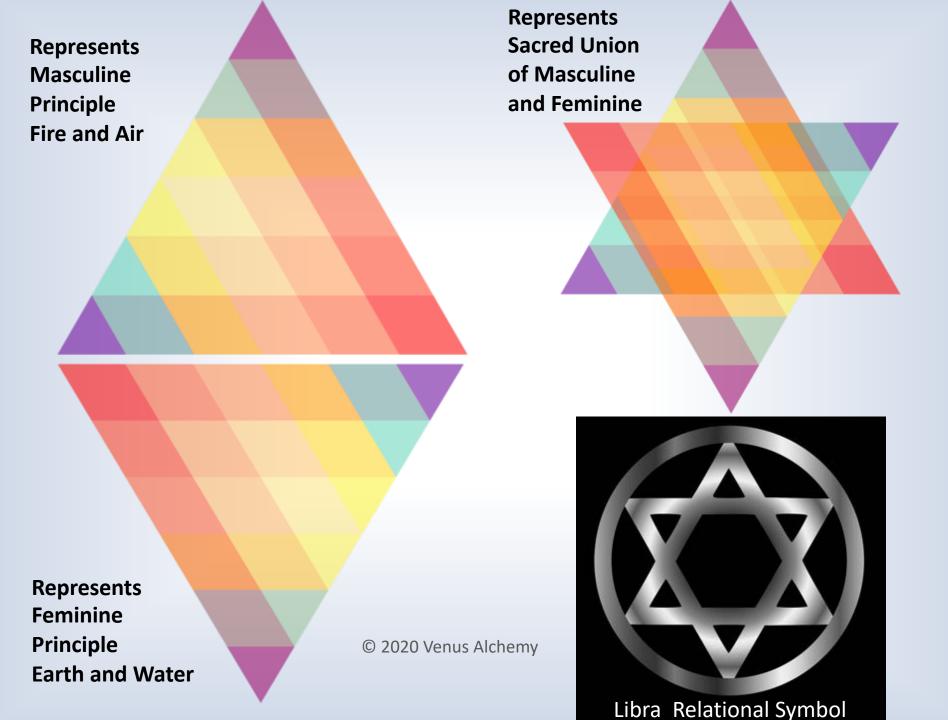

#### Libra Meta Goddess at 8th Chakra in Gemini

#### April 26 to May 23

The Libra Meta Goddess is now coming into right relationship with her multidimensional self resolving karmic relationship issues across multiple lifetimes.

She is encountering rapid healing while transmuting relationship dynamics that had long held her in bondage and limitation.

As she sheds karmic relational debt at accelerated speed she feels lighter, freer, and resonant with high vibrational frequencies of play, joy, and delight.

She now experiences the most magical, comical, creative and FUN collaborative connections of this or any lifetime. She is finding playmates to co-create the New Earth Playground. She is opening to completely new relationships and relationship dynamics that support her in joyfully expressing her creative genius.