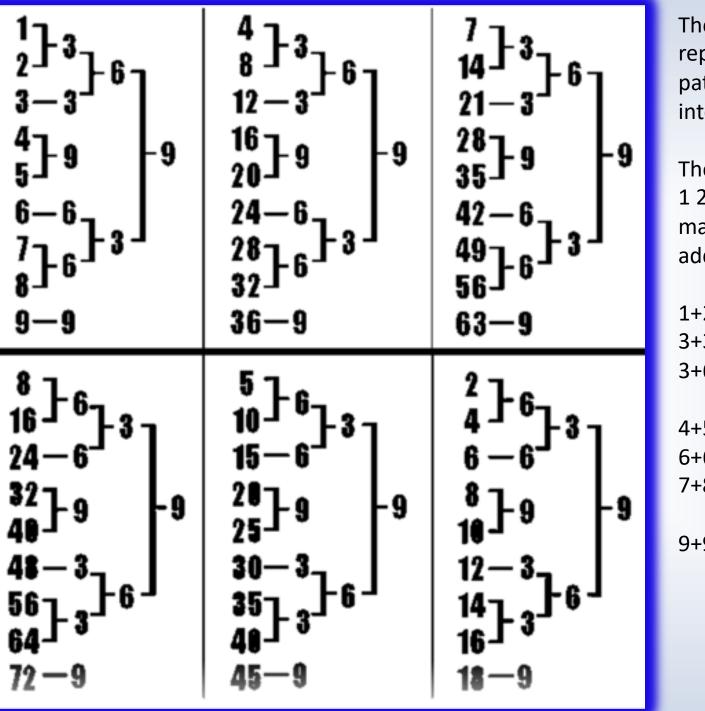

Name Yours \_\_\_\_\_

3 6 9 the Key to the Universe

**3** the triangle

6 the hexagram

9 the enneagram

Nicola Tesla referred to these numbers as the key to knowing the universe and the path of manifestation.

© 2020 Venus Alchemy

The numbers 3 6 9 represent the energetic pathways or conduits into material reality.

The other numbers
1 2 4 5 7 8 are the
manifested forms that all
add up to 3, 6 or 9.

1+2=3 3+3=6

3+6=9

4+5=9 6+6=12 and 1+2=3 7+8=15 and 1+5=6

9+9=18 and 1+8=9

© 2020 Venus Alchemy

**A 360 degree circle** adds up to 9 (3+6=9) as do these points on the compass 45, 90, 135, 180, 225, 270, 315

Even longitude and latitude coordinates use these numbers for the main grid lines.