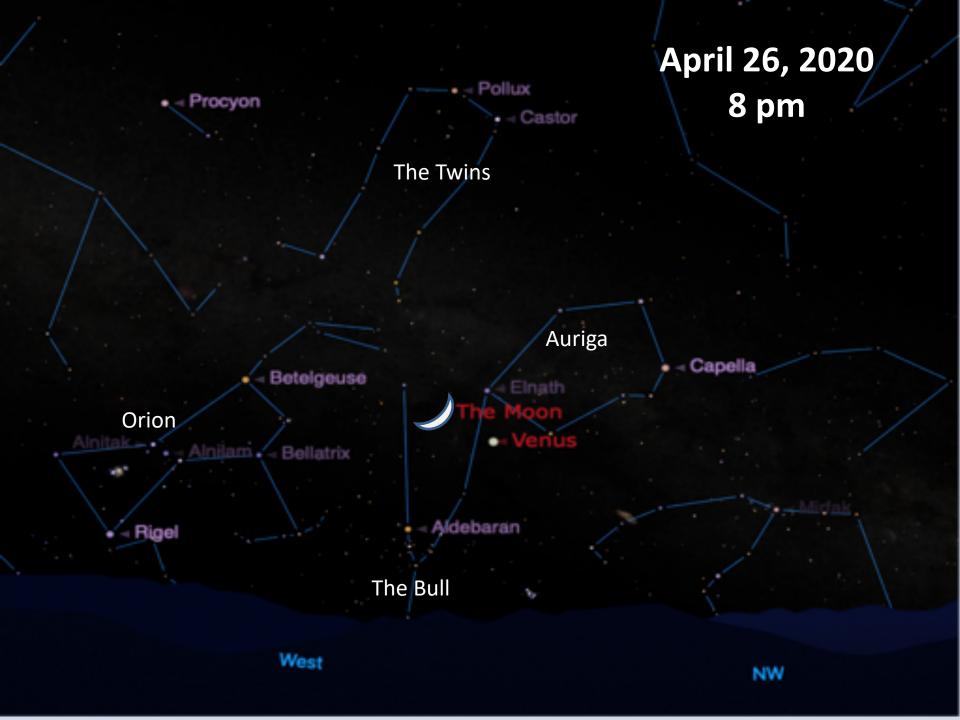

## West, May 24, 2020 One Hour After Sunset

Moon

Mercury

Venus

Apr 22 Taurus New Moon02 TaurusApr 25 Pluto Stations Retrograde25 Capricorn

Apr 26 Sun conjunct Uranus06 TaurusApr 26 8th Venus Gate17 Gemini

May 03 Venus (20 Gemini) square Neptune (20 Pisces)

## Venus Retrograde and Time of the 8<sup>th</sup> Gate

Within 5 to 28 days after a 7th or 8th Gate Venus Goes Retrograde

The 7th or 8th Gate Ends when Retrograde Venus meets with the Moon

Retrograde Venus and the Moon meet May 23, 2020 at 19 Gemini ending the 8<sup>th</sup> Gate.