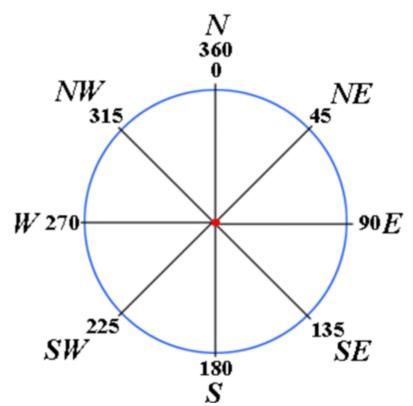

3+6=9

4+5=9 6+6=12 and 1+2=3 7+8=15 and 1+5=6

9+9=18 and 1+8=9

© 2020 Venus Alchemy

**A 360 degree circle** adds up to 9 (3+6=9) as do these points on the compass 45, 90, 135, 180, 225, 270, 315

Even longitude and latitude coordinates use these numbers for the main grid lines.