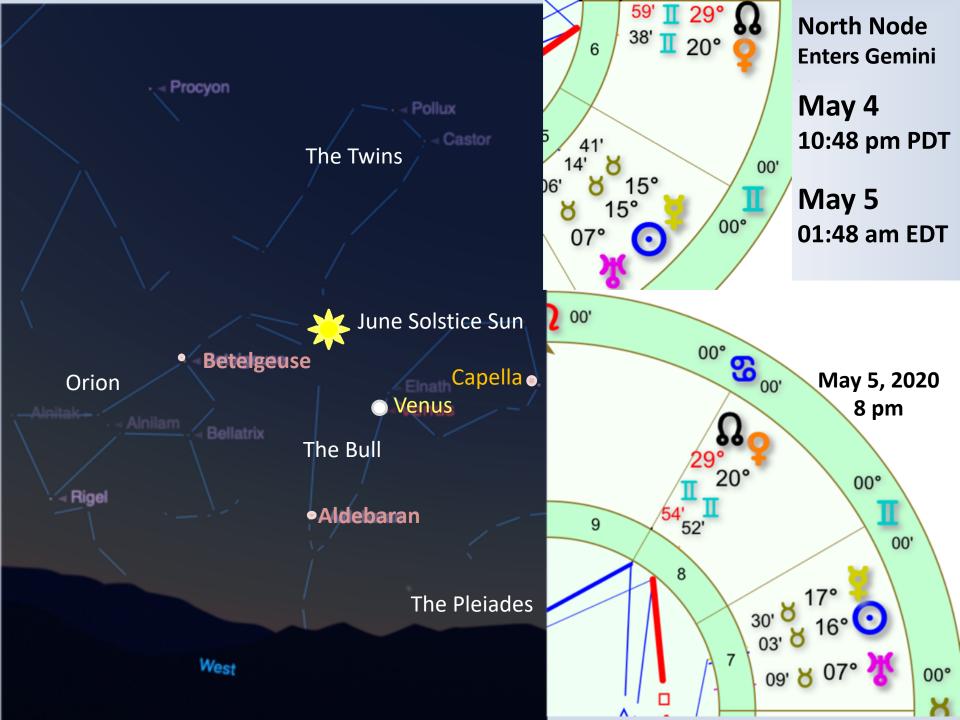

## West, May 5, 2020, Dusk/Nightfall

**Date North Node Enters Gemini** 

Capella

Betelgeuse

Venus

## West, May 24, 2020 One Hour After Sunset

Moon

Mercury

Venus

Apr 22 Taurus New Moon02 TaurusApr 25 Pluto Stations Retrograde25 Capricorn

Apr 26 Sun conjunct Uranus06 TaurusApr 26 8th Venus Gate17 Gemini

May 03 Venus (20 Gemini) square Neptune (20 Pisces)

May 05 North Node Enters 29 Gemini

May 12 Venus stations Retrograde 22 Gemini

May 20 Venus square Neptune again near 20 Gemini/Pisces
May 23 Venus and Moon conjunct 19 Gemini

June 02 Venus (14 Gemini) square Mars (14 Pisces)