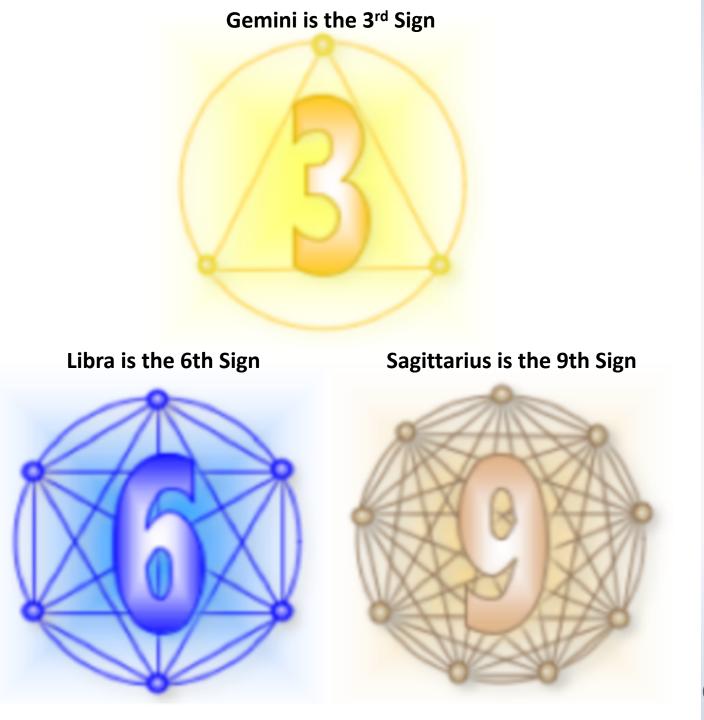

Name Yours \_\_\_\_\_

3 6 9 the Key to the Universe

**3** the triangle

6 the hexagram

9 the enneagram

Nicola Tesla referred to these numbers as the key to knowing the universe and the path of manifestation.

© 2020 Venus Alchemy

The numbers 3 6 9 represent the energetic pathways or conduits into material reality.

The other numbers
1 2 4 5 7 8 are the
manifested forms that all
add up to 3, 6 or 9.

1+2=3 3+3=6

3+6=9

4+5=9 6+6=12 and 1+2=3 7+8=15 and 1+5=6

9+9=18 and 1+8=9

© 2020 Venus Alchemy

**A 360 degree circle** adds up to 9 (3+6=9) as do these points on the compass 45, 90, 135, 180, 225, 270, 315

Even longitude and latitude coordinates use these numbers for the main grid lines.