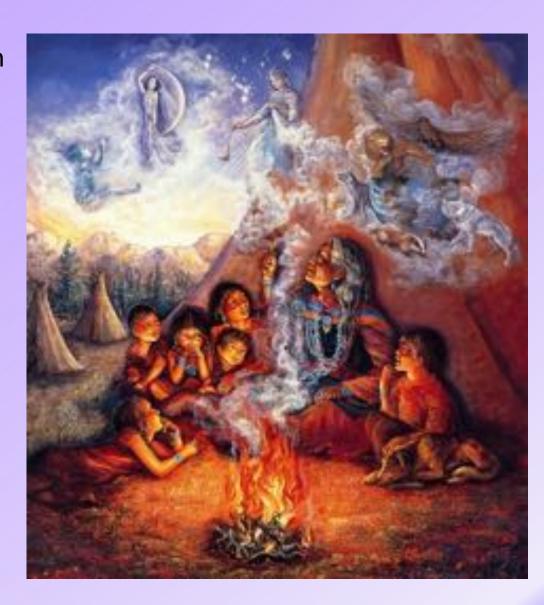

### The Female Psychopomp

She who supports us in our Collective Descent and Renewal helping us safely navigate change and move between worlds and states of consciousness.

When we find her within we are capable of:

- Navigating change with greater ease and grace
- Accessing our multidimensional nature, capable of bending time and space
- Embarking on our personal and collective descent and renewal journey with courage and resiliency