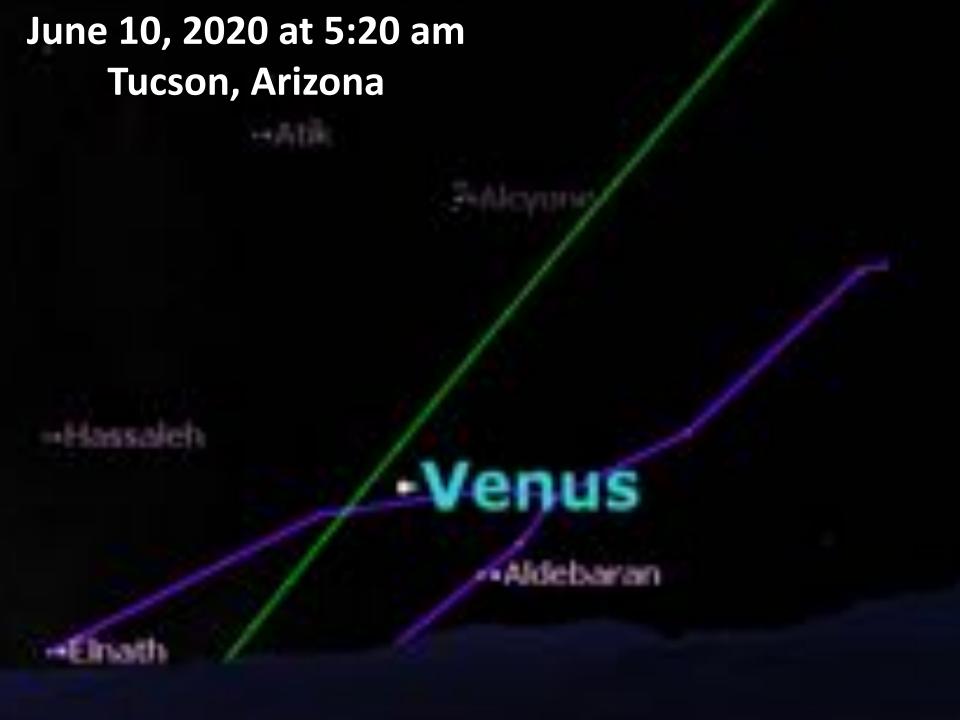

**Heliacal Rise of Venus Retrograde** 

### **Transits**

Event

May 12 2020, Tue

8:59:45 PM MST +7:00

Tucson, Arizona

The 2020 station of Venus Retrograde was within a little under 8 degrees from the North Node

In 1964 Venus was just over 4 degrees from the North Node as shown on next slide