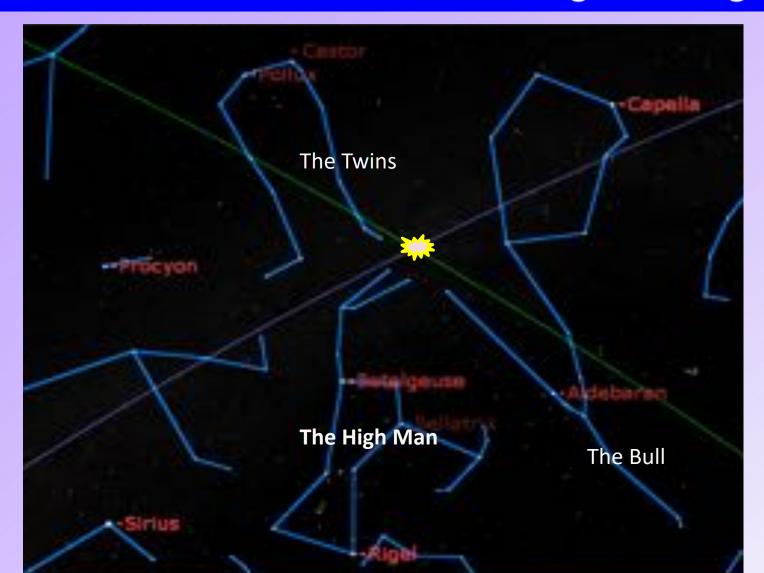

# The Galactic Cross At the Galactic Edge When Sun is on the Hand of the High Man/Woman? At the June Solstice It is a Turning of An Age

The Venus passages of 2004 and 2012 near the Galactic Edge Seeded a Powerful Return of the Divine Feminine expanding awareness extending far into the Galaxy and Beyond

June 07, 2004 and June 5, 2012, and June 3, 2020 Venus Transit Over Sun at 15 Gemini