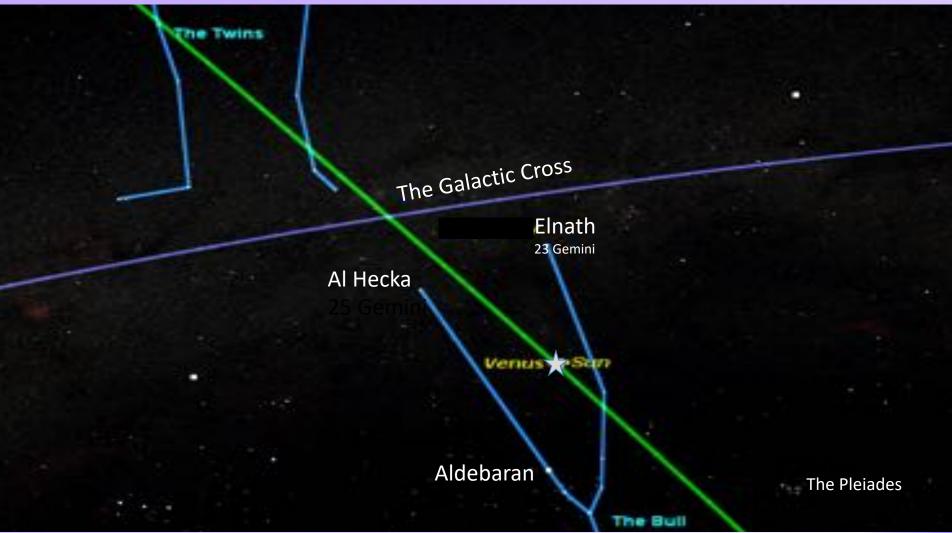

# The Galactic Cross At the Galactic Edge When Sun is on the Hand of the High Man/Woman? At the June Solstice It is a Turning of An Age

The Venus passages of 2004 and 2012 near the Galactic Edge Seeded a Powerful Return of the Divine Feminine expanding awareness extending far into the Galaxy and Beyond

June 07, 2004 and June 5, 2012, and June 3, 2020 Venus Transit Over Sun at 15 Gemini