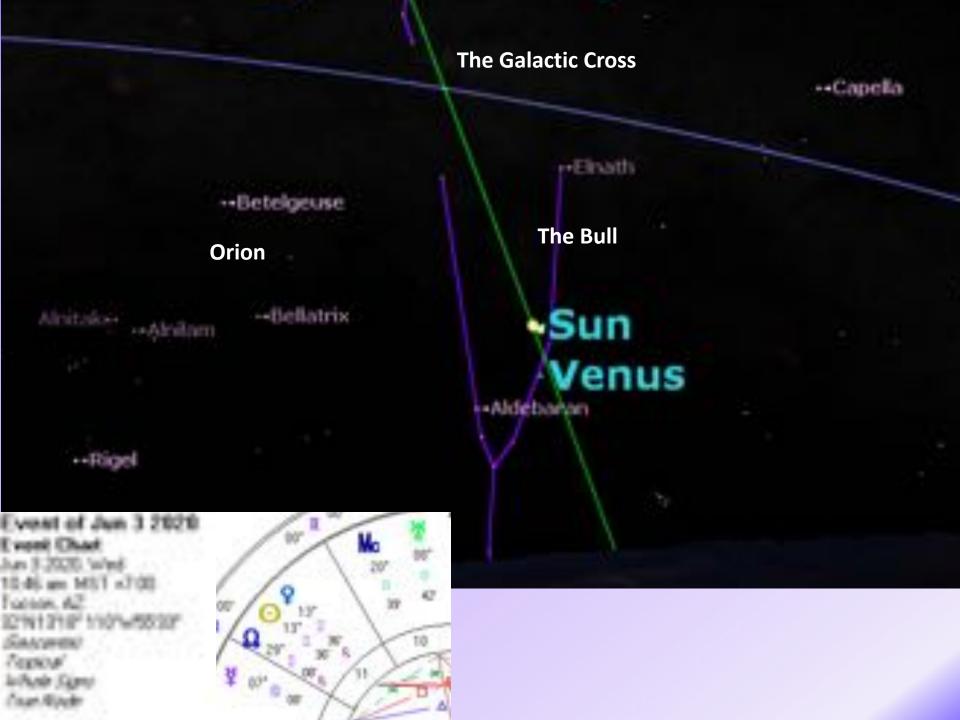

# The Galactic Cross At the Galactic Edge When Sun is on the Hand of the High Man/Woman? At the June Solstice It is a Turning of An Age

The Venus passages of 2004 and 2012 near the Galactic Edge Seeded a Powerful Return of the Divine Feminine expanding awareness extending far into the Galaxy and Beyond

June 07, 2004 and June 5, 2012, and June 3, 2020 Venus Transit Over Sun at 15 Gemini

### Aldebaran (Eye of the Bull (Was the Spring Equinox) One of 4 Royal Stars/Watcher of the North

**Fomalhaut** (Mouth of the Fish/Pisces Astrinus) Watcher of the South (was the Winter Solstice) Antares (Heart of the Scorpion) Watcher of the West (was the Autumnal Equinox) **Regulus** (Heart of the Lion) Watcher of the North (was the Summer Solstice)