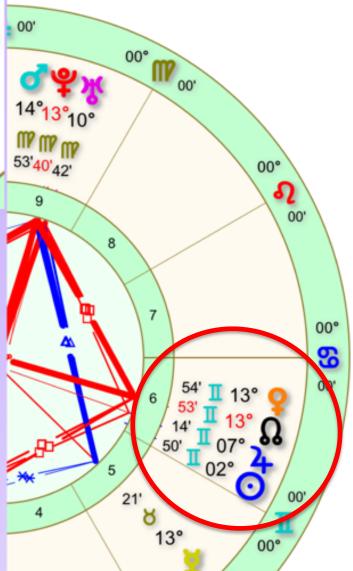

### **Transits**

Event

May 12 2020, Tue

8:59:45 PM MST +7:00

Tucson, Arizona

The 2020 station of Venus Retrograde was within a little under 8 degrees from the North Node

In 1964 Venus was just over 4 degrees from the North Node as shown on next slide