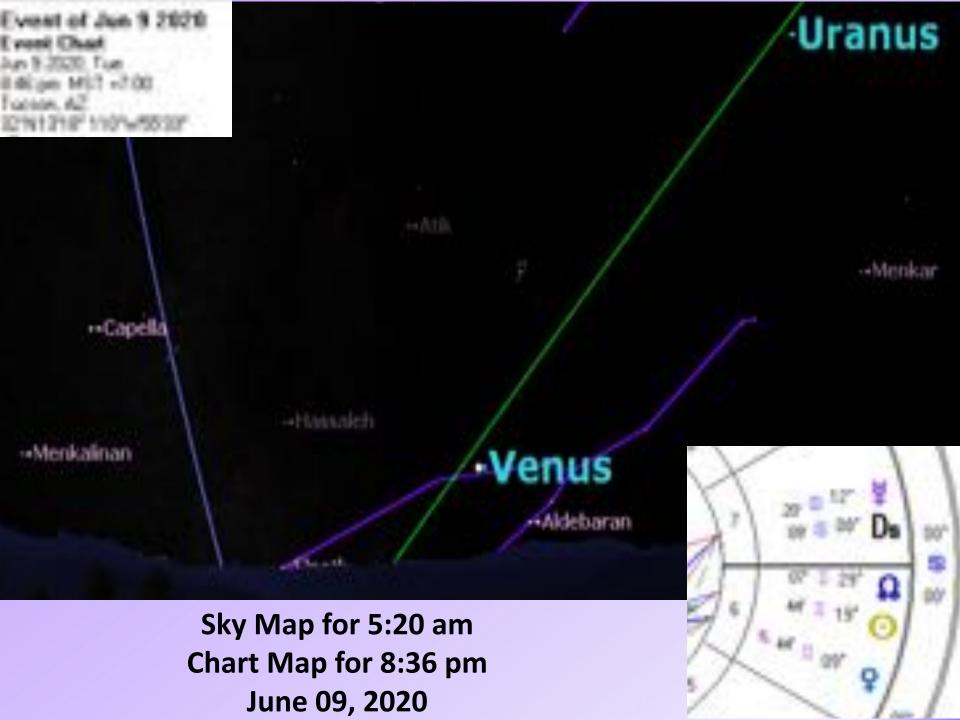

grade near the North Node in this part of the sky was in 1964 in Cancer



### Venus North Node 1965

Natal

May 23 1965, Sun

10:50 PM MST +7:00

Tucson, AZ

The next time Venus and the North Node came together was in 1965 at almost 14 Gemini with Jupiter nearby.

| evening sky.  Jupiter was with the Sun. |       |     |            |            |
|-----------------------------------------|-------|-----|------------|------------|
| Aug 5 2020                              | Venus | Cnj | North Node | 28°Ge13' D |
| May 17 2021                             | Venus | Cnj | North Node | 10°Ge46' D |
| Jun 16 2022                             | Venus | Cnj | North Node | 22°Ta08' D |
|                                         |       |     |            |            |

**©Venus Alchemy** 



















**\*Venus** The Moon

**⇔**Bellatrix

-Mercury ...Betelgeuse

--Rigel

Castor

Coart-Winder

# The Galactic Cross At the Galactic Edge When Sun is on the Hand of the High Man/Woman? At the June Solstice It is a Turning of An Age





The Venus passages of 2004 and 2012 near the Galactic Edge Seeded a Powerful Return of the Divine Feminine expanding awareness extending far into the Galaxy and Beyond

June 07, 2004 and June 5, 2012, and June 3, 2020 Venus Transit Over Sun at 15 Gemini





### Aldebaran (Eye of the Bull (Was the Spring Equinox) One of 4 Royal Stars/Watcher of the North

**Fomalhaut** (Mouth of the Fish/Pisces Astrinus) Watcher of the South (was the Winter Solstice) Antares (Heart of the Scorpion) Watcher of the West (was the Autumnal Equinox) **Regulus** (Heart of