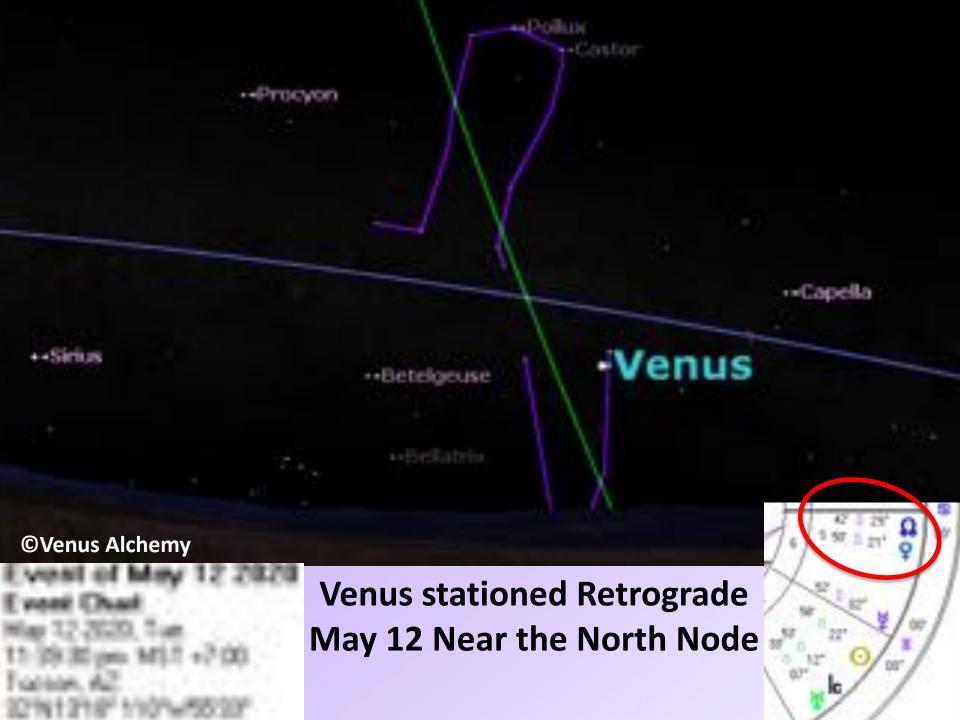

**Heliacal Rise of Venus Retrograde** 

### **Transits**

Event

May 12 2020, Tue

8:59:45 PM MST +7:00

Tucson, Arizona

The 2020 station of Venus Retrograde was within a little under 8 degrees from the North Node

In 1964 Venus was just over 4 degrees from the North Node as shown on next slide