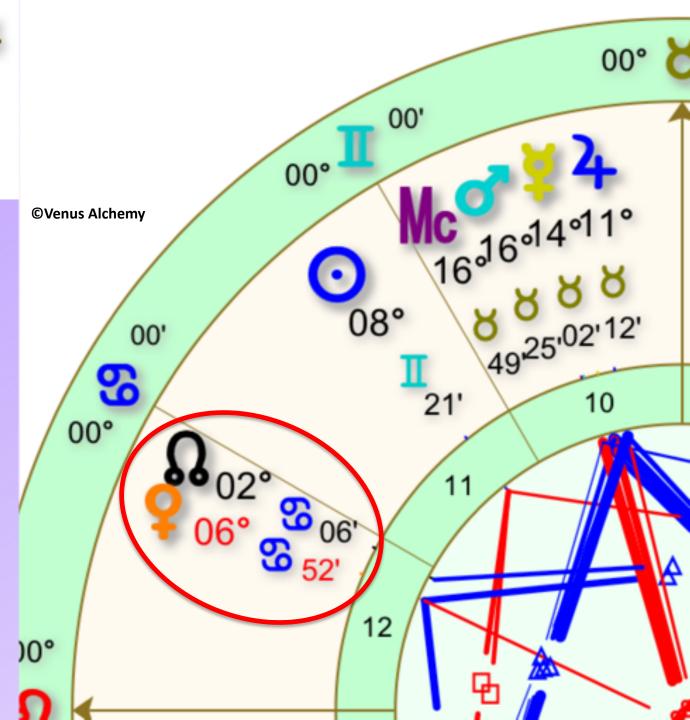

### Venus North Node 1965

Natal

May 23 1965, Sun

10:50 PM MST +7:00

Tucson, AZ

The next time Venus and the North Node came together was in 1965 at almost 14 Gemini with Jupiter nearby.

| evening sky.  Jupiter was with the Sun. |       |     |            |            |
|-----------------------------------------|-------|-----|------------|------------|
| Aug 5 2020                              | Venus | Cnj | North Node | 28°Ge13' D |
| May 17 2021                             | Venus | Cnj | North Node | 10°Ge46' D |
| Jun 16 2022                             | Venus | Cnj | North Node | 22°Ta08' D |
|                                         |       |     |            |            |