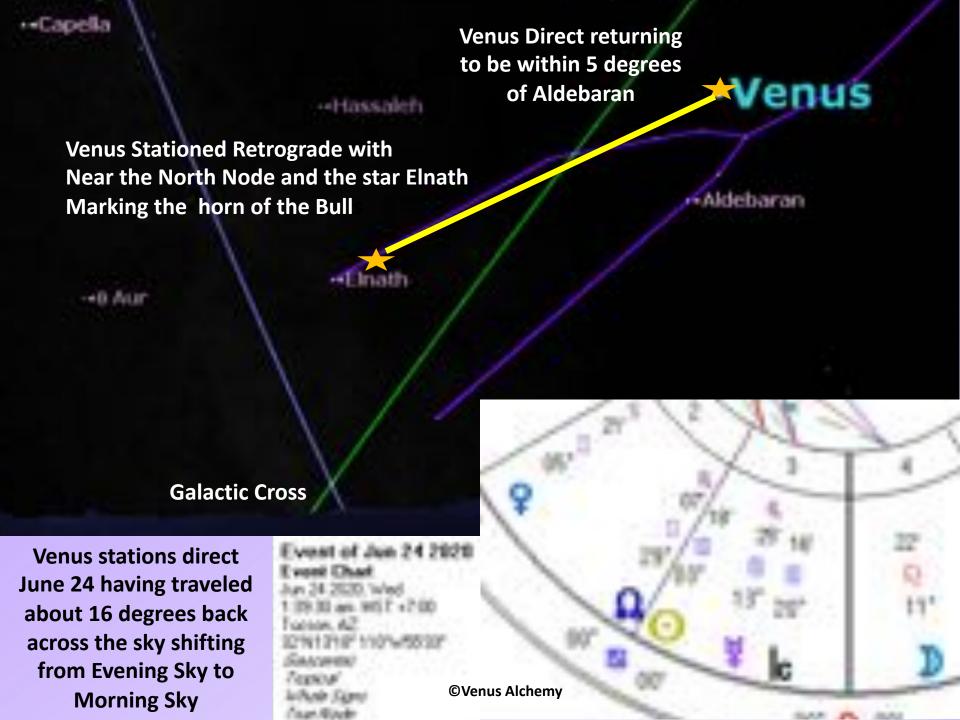

**Heliacal Rise of Venus Retrograde** 

### **Transits**

Event

May 12 2020, Tue

8:59:45 PM MST +7:00

Tucson, Arizona

The 2020 station of Venus Retrograde was within a little under 8 degrees from the North Node

In 1964 Venus was just over 4 degrees from the North Node as shown on next slide