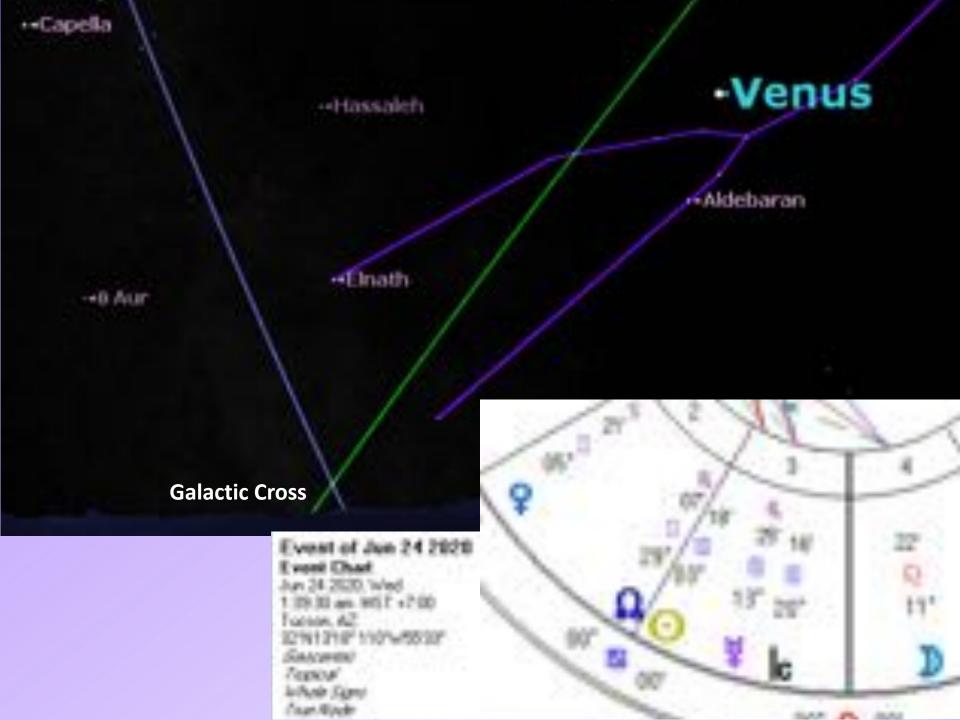

# The Galactic Cross At the Galactic Edge When Sun is on the Hand of the High Man/Woman? At the June Solstice It is a Turning of An Age

The Venus passages of 2004 and 2012 near the Galactic Edge Seeded a Powerful Return of the Divine Feminine expanding awareness extending far into the Galaxy and Beyond

June 07, 2004 and June 5, 2012, and June 3, 2020 Venus Transit Over Sun at 15 Gemini