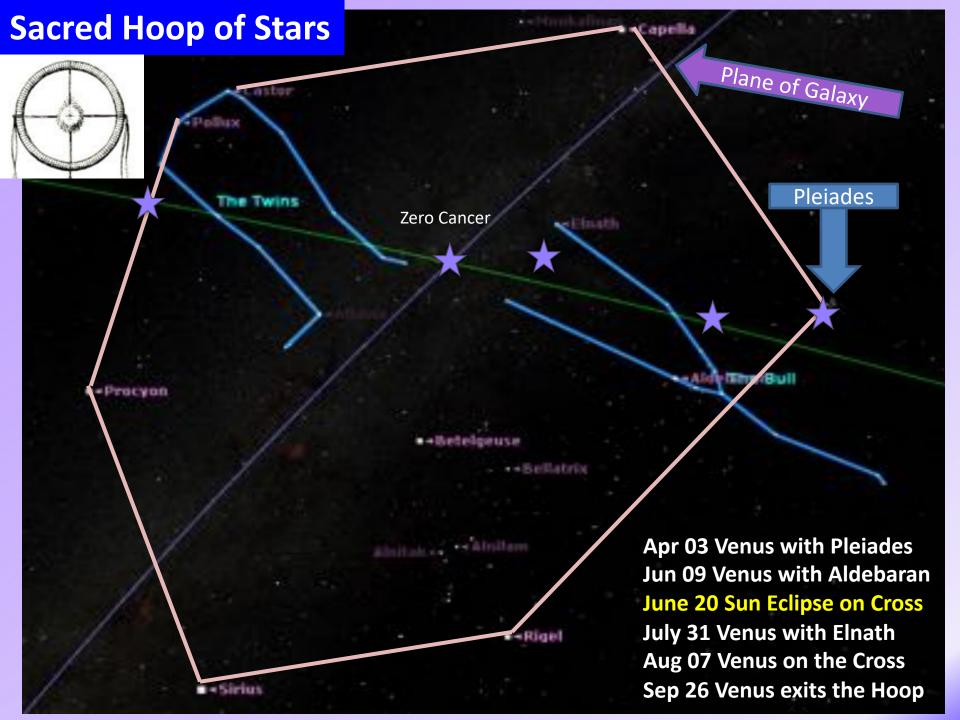

# The Galactic Cross At the Galactic Edge When Sun is on the Hand of the High Man/Woman? At the June Solstice It is a Turning of An Age

The Venus passages of 2004 and 2012 near the Galactic Edge Seeded a Powerful Return of the Divine Feminine expanding awareness extending far into the Galaxy and Beyond

June 07, 2004 and June 5, 2012, and June 3, 2020 Venus Transit Over Sun at 15 Gemini