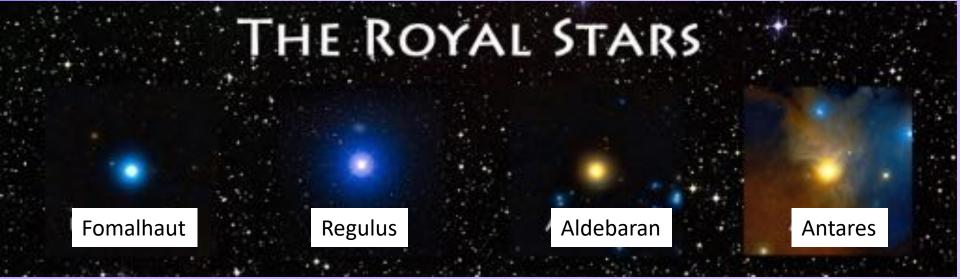

### Aldebaran (Eye of the Bull (Was the Spring Equinox) One of 4 Royal Stars/Watcher of the North

**Fomalhaut** (Mouth of the Fish/Pisces Astrinus) Watcher of the South (was the Winter Solstice) Antares (Heart of the Scorpion) Watcher of the West (was the Autumnal Equinox) **Regulus** (Heart of the Lion) Watcher of the North (was the Summer Solstice)

Regulus

**5000 years ago** the Persians viewed the 4 Royal stars as guardians of the 4 quadrants of the sky related to the 4 seasons. They ooked upon these stars for guidance in scientific calculations of their calendar, lunar/solar cycles, and for predictions about the future.

Antares Aldebaran 2 The Royal Stars were used for navigation and when prominent signaled important events, disasters, breakthroughs, discoveries etc. Fomalhaut