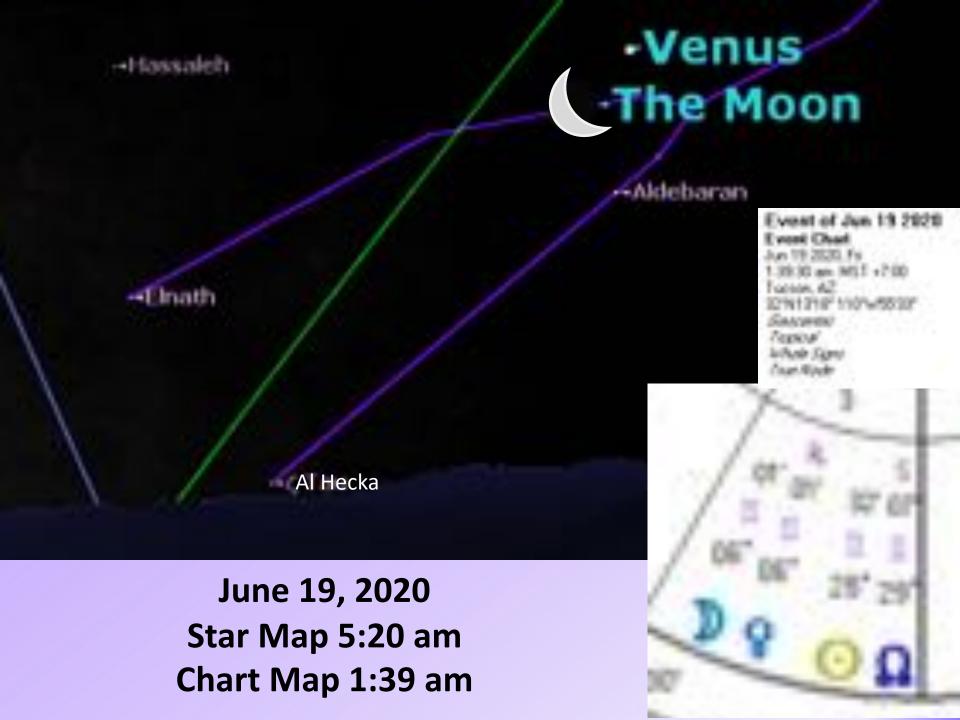

### Venus North Node 1965

Natal

May 23 1965, Sun

10:50 PM MST +7:00

Tucson, AZ

The next time Venus and the North Node came together was in 1965 at almost 14 Gemini with Jupiter nearby.

| evening sky.  Jupiter was with the Sun. |       |     |            |            |
|-----------------------------------------|-------|-----|------------|------------|
| Aug 5 2020                              | Venus | Cnj | North Node | 28°Ge13' D |
| May 17 2021                             | Venus | Cnj | North Node | 10°Ge46' D |
| Jun 16 2022                             | Venus | Cnj | North Node | 22°Ta08' D |
|                                         |       |     |            |            |