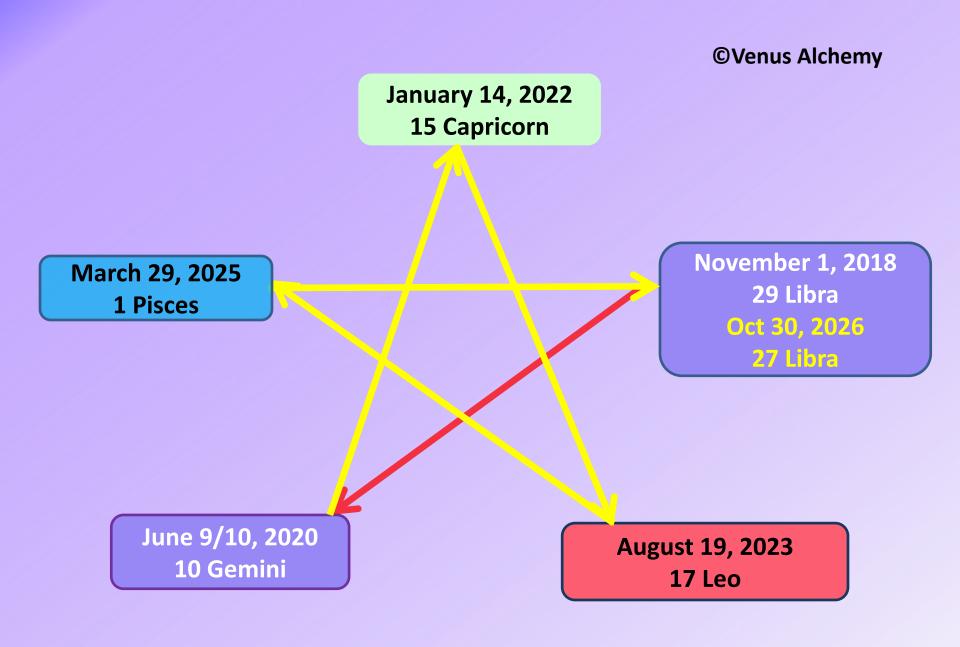

## Questions for Our Gemini Venus Cycle June 9, 2020 to January 12 2022

Meta Questions to Meditate on for 2020-2021 as we make choices and Tell a New Earth Story Together:

- Is the World I am creating fun (does my inner child like it?)
- How am I using my creative imagination to make the impossible possible?
- How am I accessing (or what would it take to access) my multidimensional brilliance, my inner alchemist and magician?
- What would it take for me to know when it is necessary to BREAK THE OLD RULES and create my own guidelines?
- How fun would it be for me to collectively leap beyond polarity and duality into INFINITE POSSIBILITY and Unity Consciousness?

## Five Goddess Archetypes on the World Stage Through the Gemini Venus Cycle

Gemini embodies the wisdom statement: "We Each Contain Multitudes."

There are far more than five unique Feminine archetypes animating our inner and outer worlds during the Venus in Gemini Cycle, including: