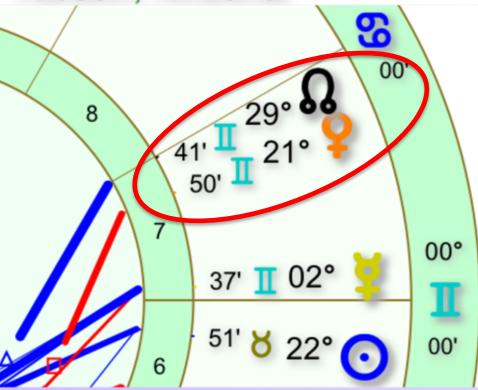

### Venus 1964

Natal

May 29 1964, Fri 10:52 AM MST +7:00

Tucson, AZ

The last time Venus **Stationed** Retrograde near the North Node in this part of the sky was in 1964 in Cancer