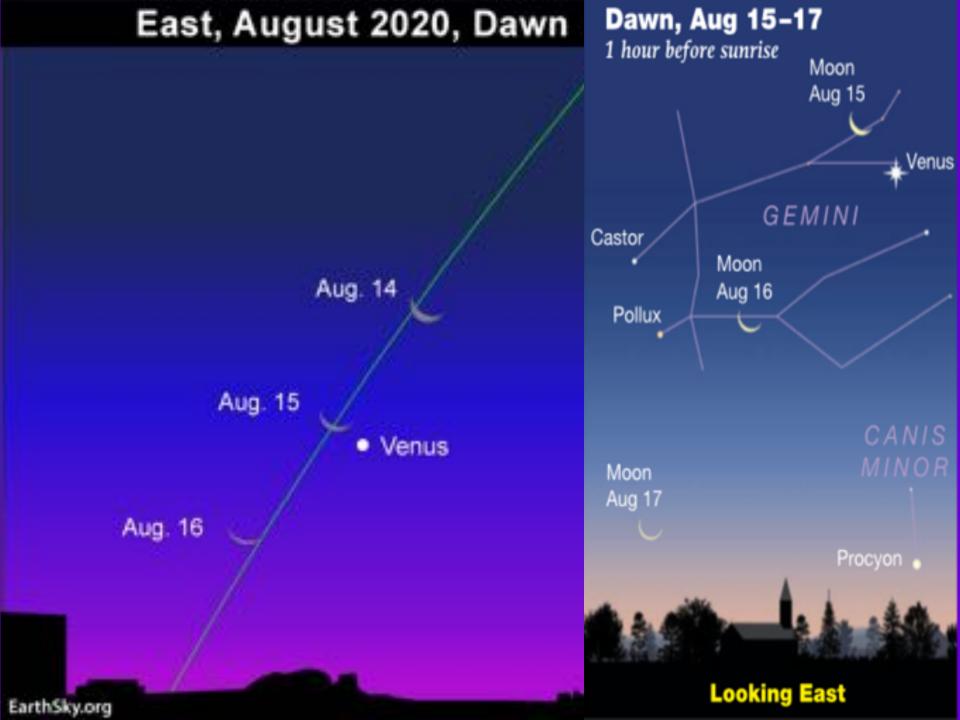

Venus is nearly
46 degrees from
the Sun
in the Morning Sky
known as Greatest
Elongation.

Now Venus begins her descent toward the horizon

**Alhena** (9 Cancer) means Bright Foot, or the Proudly Marching One, marking the left foot of the immortal Pollux and is also linked to the wound in the tendon Achilles.

#### **Gemini Morning Star Third Eye Chakra Gate**

Aug 13 2020 Mars (23°Ar05' D) Square Pluto (23°Cp05' R)

Aug 15 2020 Venus conjunct Moon 07°Cancer and

**Venus at Greatest Elongation** 

**Aug 15 Uranus stations Retrograde at 10 Taurus** 