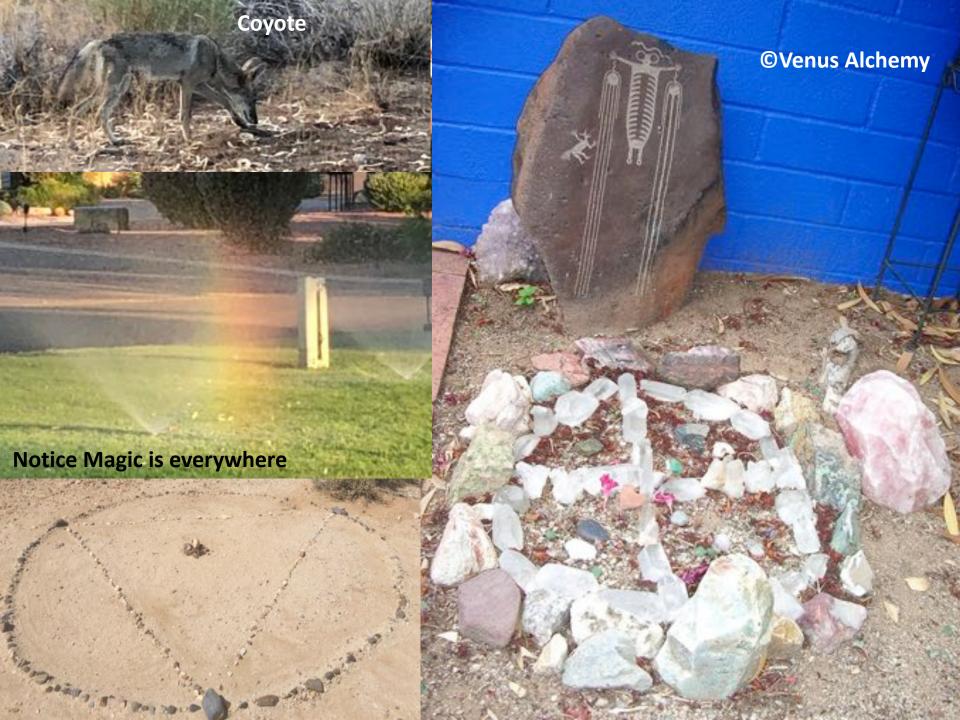

#### **Every part of the Earth is Sacred...**

...Most especially in the liminal spaces and portals that provide access to other dimensions or perceptions of reality

Magic is within every part of our world when we know are willing and open to seeing it.

The Circle or Spiral of life is Magical - a continuous turning and returning through all perspectives and possibilities within the whole of life.

Cultivate magic. Intend you are living a magical life.

Welcome the mysterious, the magical, the miraculous into your life.

Know your electro magnetic energy interacting with the Earth amplifies the sacredness of the place you choose.

Honor, revere, respect, connect with that space on a regular basis.

Construct a circle of stones or cairn mound and fill it with your loving intentions