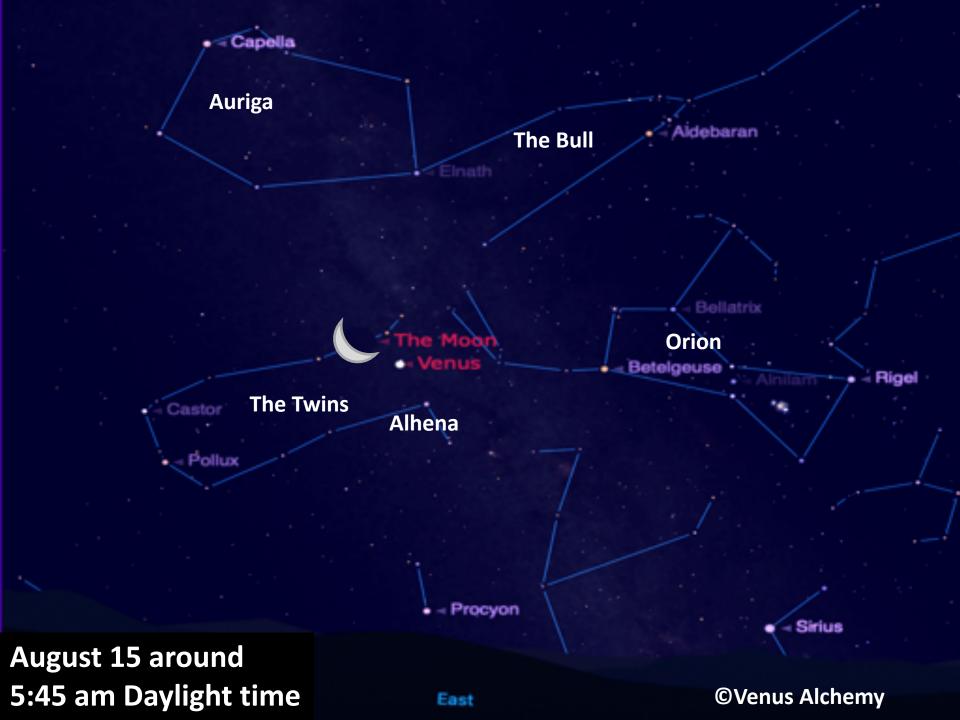

Venus is nearly
46 degrees from
the Sun
in the Morning Sky
known as Greatest
Elongation.

Now Venus begins her descent toward the horizon

**Alhena** (9 Cancer) means Bright Foot, or the Proudly Marching One, marking the left foot of the immortal Pollux and is also linked to the wound in the tendon Achilles.

In his book *The Living Stars*, Eric Morse tells us that Alhena gives artistic abilities, especially with the written or spoken word.

Plus, this star also lends skill in the art of peaceful negotiation and moving things forward supporting this Venus Gate in moving forward with a new vision and new way of telling our personal and collective story.

#### **Gemini Morning Star Third Eye Chakra Gate**

Aug 13 2020 Mars (23°Ar05' D) Square Pluto (23°Cp05' R)

Aug 15 2020 Venus conjunct Moon 07°Cancer and

**Venus at Greatest Elongation** 

**Aug 15 Uranus stations Retrograde at 10 Taurus** 