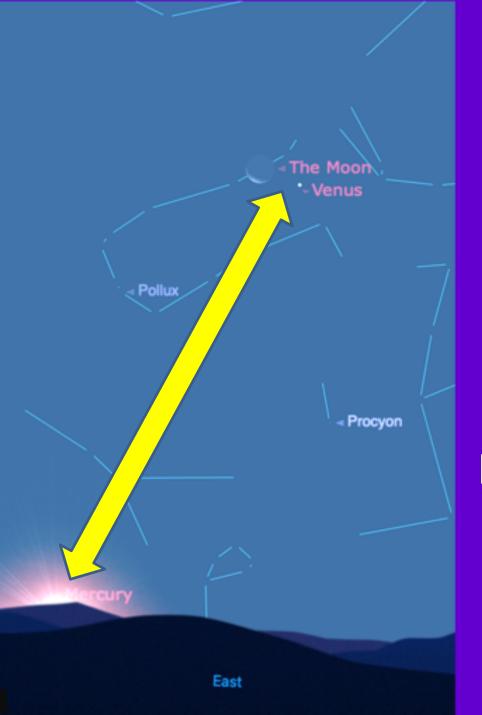

Venus is nearly
46 degrees from
the Sun
in the Morning Sky
known as Greatest
Elongation.

Now Venus begins her descent toward the horizon

**Alhena** (9 Cancer) means Bright Foot, or the Proudly Marching One, marking the left foot of the immortal Pollux and is also linked to the wound in the tendon Achilles.

In his book *The Living Stars*, Eric Morse tells us that Alhena gives artistic abilities, especially with the written or spoken word.

Plus, this star also lends skill in the art of peaceful negotiation and moving things forward supporting this Venus Gate in moving forward with a new vision and new way of telling our personal and collective story.