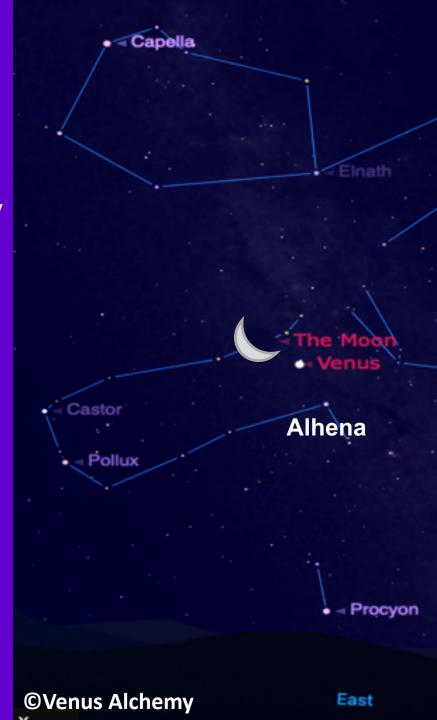

Venus is nearly
46 degrees from
the Sun
in the Morning Sky
known as Greatest
Elongation.

Now Venus begins her descent toward the horizon

**Alhena** (9 Cancer) means Bright Foot, or the Proudly Marching One, marking the left foot of the immortal Pollux and is also linked to the wound in the tendon Achilles.

In his book *The Living Stars*, Eric Morse tells us that Alhena gives artistic abilities, especially with the written or spoken word.

Plus, this star also lends skill in the art of peaceful negotiation and moving things forward supporting this Venus Gate in moving forward with a new vision and new way of telling our personal and collective story.