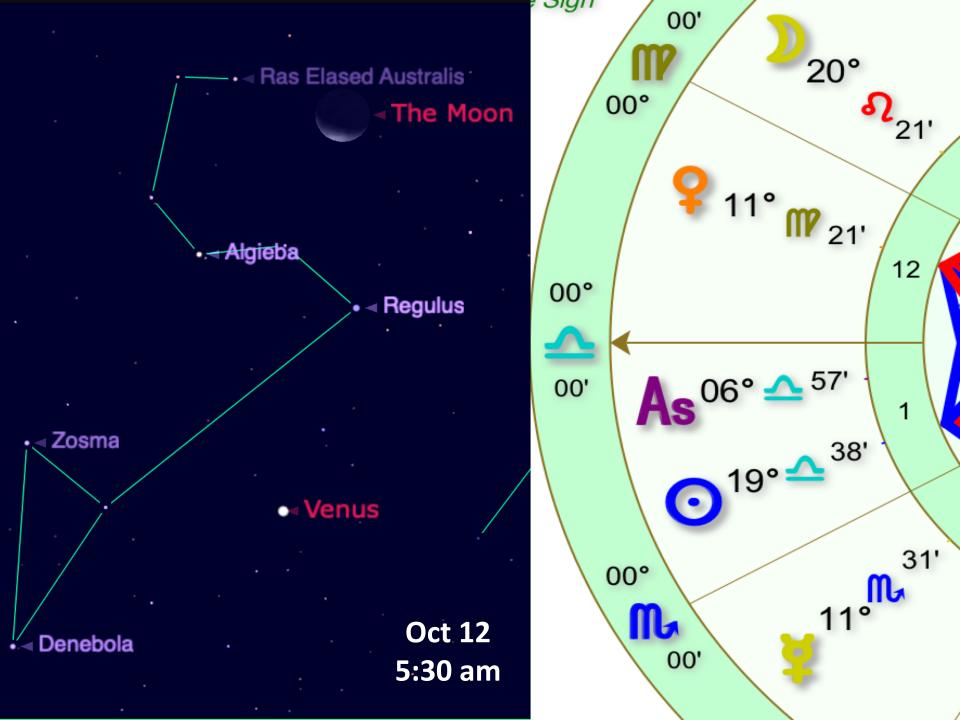

#### **Gemini Morning Star Heart Chakra Gate**

Oct 13 Mars (21 Aries 23) Opposite the Sun (21 Libra 23)

Mars is near Baten Katos and Sun is near Spica

Oct 13 Mercury stations Retrograde (11 Scorpio)

Oct 13 2020 Venus Moon (13 Virgo) Heart Chakra Gate