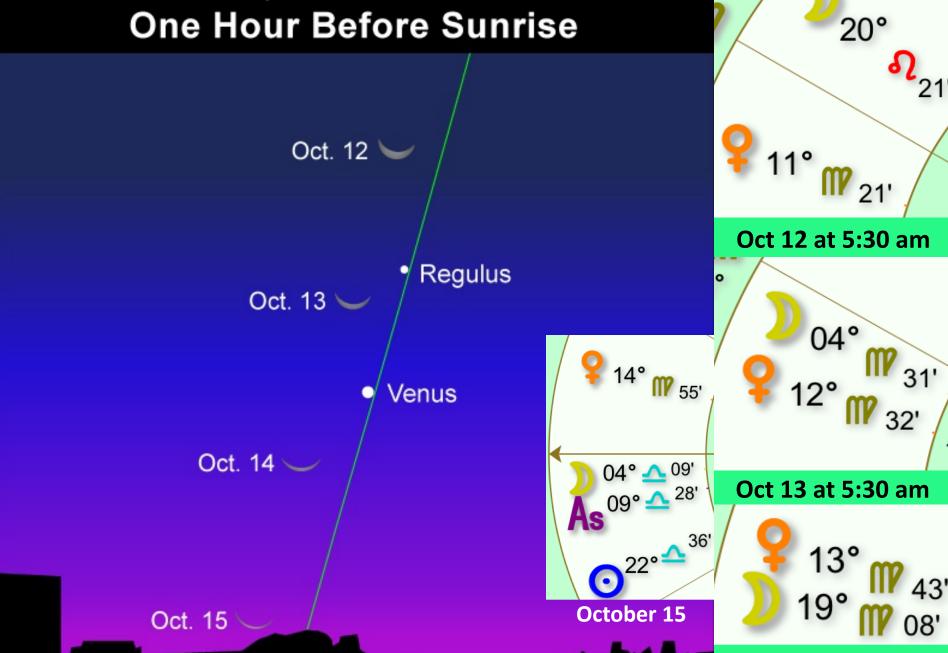

## East, October 2020

Oct 14 at 5:30 am

00'

#### **Gemini Morning Star Heart Chakra Gate**

Oct 13 Mars (21 Aries 23) Opposite the Sun (21 Libra 23)

Mars is near Baten Katos and Sun is near Spica

Oct 13 Mercury stations Retrograde (11 Scorpio)

Oct 13 2020 Venus Moon (13 Virgo) Heart Chakra Gate

Oct 15 Sun (22 Libra 30) square Pluto (22 Capricorn 30)

Oct 16 Libra New Moon (23 Libra 54) nearly exact with

Spica (24 Libra) 12:31 pm PDT & closest New Moon of 2020

Oct 18 Venus (18 Virgo 37) Opposite Neptune (18 Pisces 37)