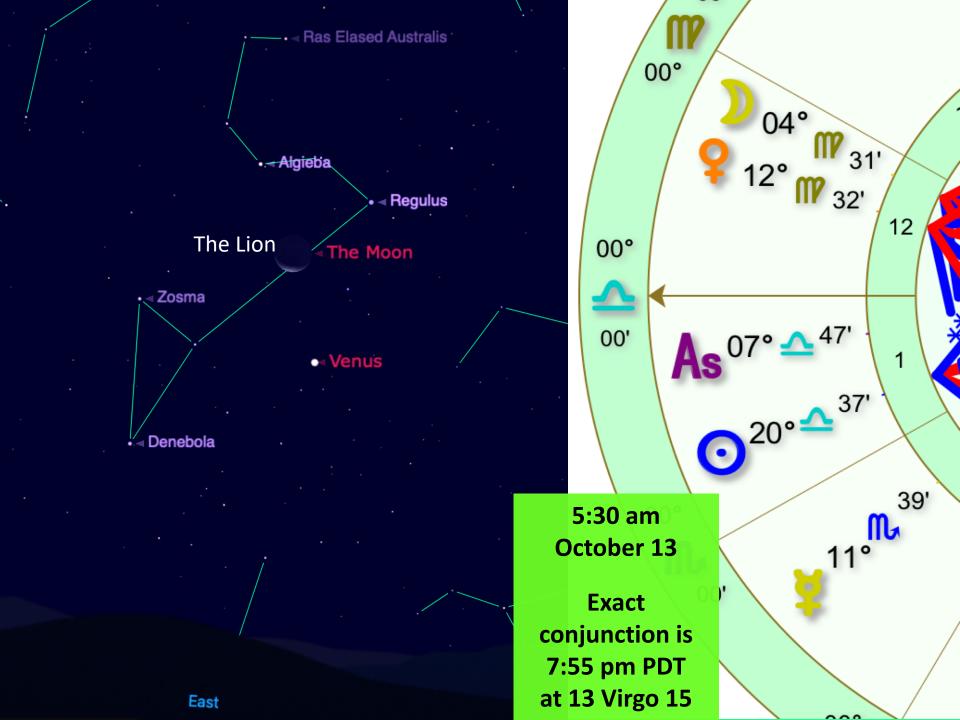

#### **Gemini Morning Star Heart Chakra Gate**

Oct 13 Mars (21 Aries 23) Opposite the Sun (21 Libra 23)

Mars is near Baten Katos and Sun is near Spica

Oct 13 Mercury stations Retrograde (11 Scorpio)

Oct 13 2020 Venus Moon (13 Virgo) Heart Chakra Gate