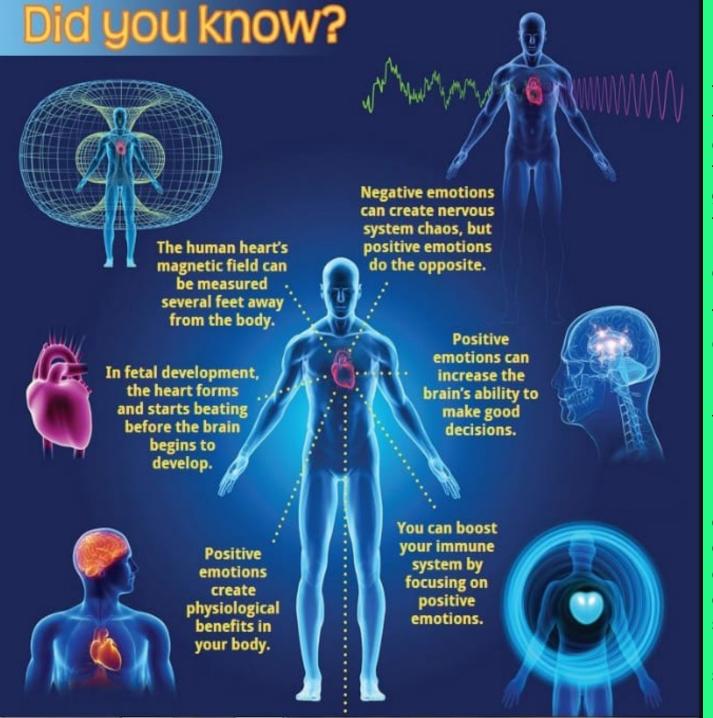

## From the Institute of Heart Math

The heart generates the largest EM or electromagnetic field in the body - 60 times greater in amplitude than the brain waves recorded in an EEG or electroencephalogram

The magnetic component of the heart's field is around 100 times stronger than the brain. Clear rhythmic patterns in beat-to-beat heart rate variability are distinctly altered when different emotions are experienced "felt" by every cell in the body, supporting the heart's role as a global internal synchronizing signal.