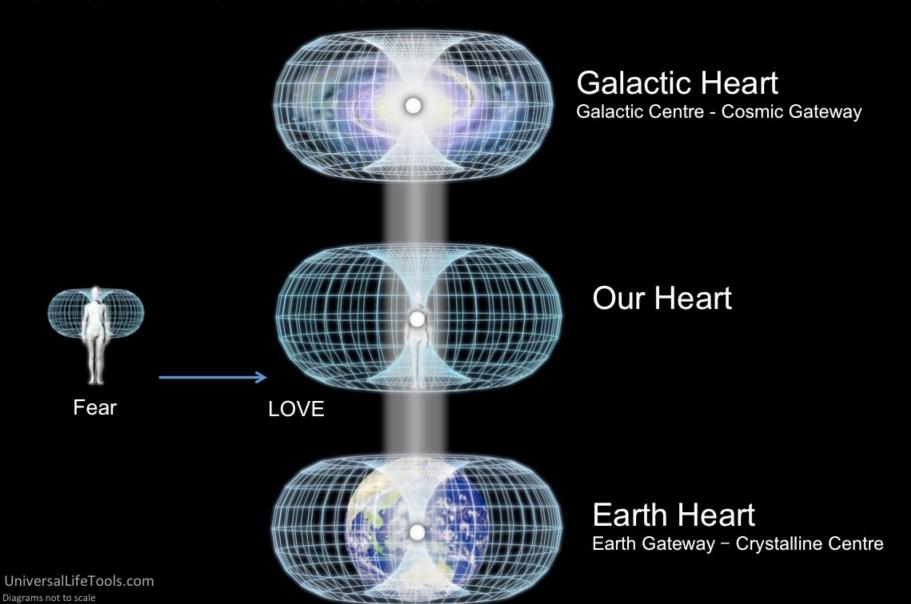

ratitude, appreciation, compassion, kindness, etc.** for someone or something in your life. Begin by thinking of (visualizing) a beautiful place or a loved one. The key is to *create the feeling* first and then *embrace the feeling* to the best of your ability. Sustaining this type of feeling maintains the optimal conversation between your heart and your brain.

The more you practice creating coherence between your heart and brain, the easier it is to access and sustain inner harmony and coherence for longer periods of time increasing your ability to cultivate inner peace and resilience any time - especially when experiencing challenging and stressful events. You can practice this technique anywhere, any time.

#### The Galactic Centre

ONE Heart – Entrainment of the 3 Hearts of Creation





# Gemini Meta Goddess Asks: What Would It Take to Surrender All Barriers to a Playful and FUN Love Affair with Creation?





**Claudette Thomas** 

# Toning With Claudette at the Heart Chakra

#### **Find out More HERE**

https://kriyashakti.com/chakra-toning/

### **Questions for Gemini at the Heart Chakra**

What old scars, bitterness and resentment am I carrying in my heart that I am ready to heal, clear, and release now?

Where do I abandon my own needs to creatively express myself and instead help others meet their needs?

What would it take to shift that pattern now?

How Would it Look and Feel to Have an Ecstatic Love Affair with My Self, my creative expression and My Life? What Would it Take for me to Experience This?



#### **Home Play for Gemini at the Heart Chakra**

What