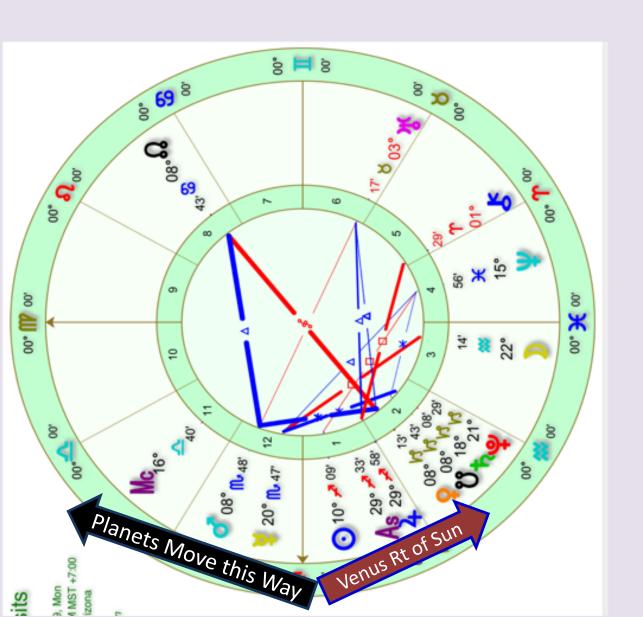

Sheridan Semple
Natal Chart
Jul 1 1968, Mon
10:14 am CDT +5:00
Tulsa, OK
36°N09'14" 095°W59'33"
Geocentric
Tropical
Whole Signs
True Node

Venus is with the Sun in the Inanna Underworld