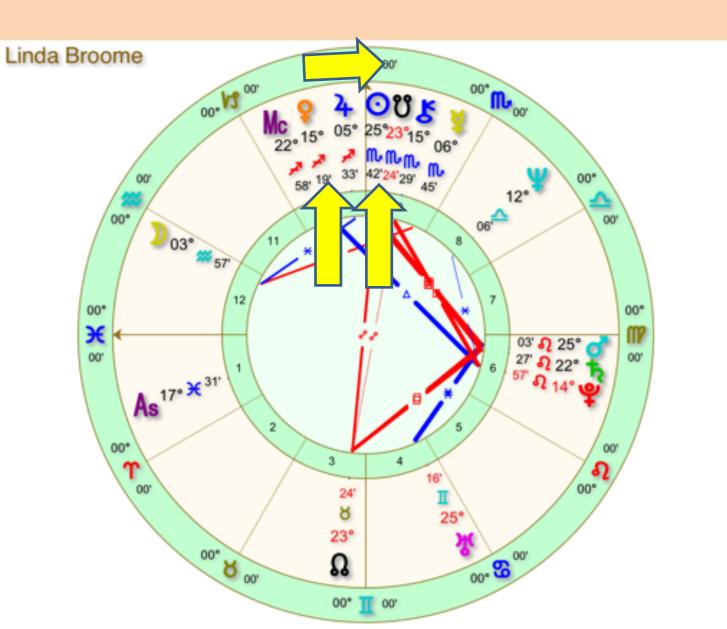

Sheridan Semple
Natal Chart
Jul 1 1968, Mon
10:14 am CDT +5:00
Tulsa, OK
36°N09'14" 095°W59'33"
Geocentric
Tropical
Whole Signs
True Node

Venus is with the Sun in the Inanna Underworld