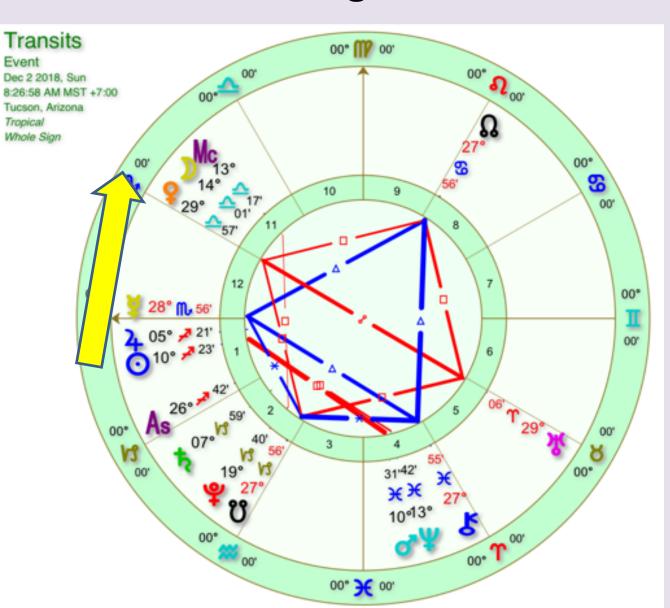

Date

Meta

Venus Event

Other Examples: If a person was born on December 2, 2018 the day before the exact Venus Moon Gate they are in the window of that Chakra Gate (Crown) and are a Morning Star Venus. Or they might be a between?