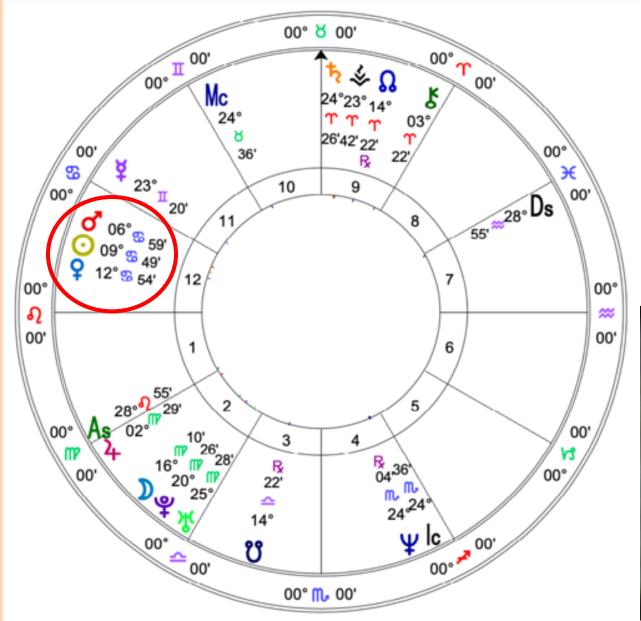

#### **Sheridan Semple**

I'm a water girl all the way when it comes to my Venus.

I have Venus in Cancer in the Inanna Underworld phase —
double water, double feeling realm. I'm meant to grow
through feeling my feelings, especially my shadow feelings,
like grief. Moving from my Virgo moon (conjunct underworld
Pluto) towards my Leo ascendant, I've got to find a way from
the impersonal, earth-serving priestess to radiant self-love
somehow; a path in need of alchemy for sure.

I see my Venus, Sun, Mars conjunction in Cancer
(all square underworld Chiron BTW) providing that exact
vehicle for transformation. It's through underworld initiation cycles, go

vehicle for transformation. It's through underworld initiation cycles, going into my shadow, facing my inner darkness and feeling my scariest feelings that I find compassion, nurture and mother myself, into true radical self-love. The paths of our charts never cease to amaze me in their perfection!

Sheridan Semple
Natal Chart
Jul 1 1968, Mon
10:14 am CDT +5:00
Tulsa, OK
36°N09'14" 095°W59'33"
Geocentric
Tropical
Whole Signs
True Node

Venus is with the Sun in the Inanna Underworld

#### **Awareness:**

Discovering I'm in the Inanna Underworld phase has summed up my entire life in a way I understand so much more deeply. Pluto is conjunct my Virgo Moon; Chiron square my Cancer Mars, Sun and Venus; Scorpio is on my IC, but somehow discovering my Venus is in the Underworld phase has made this all so much more understandable and even do-able.