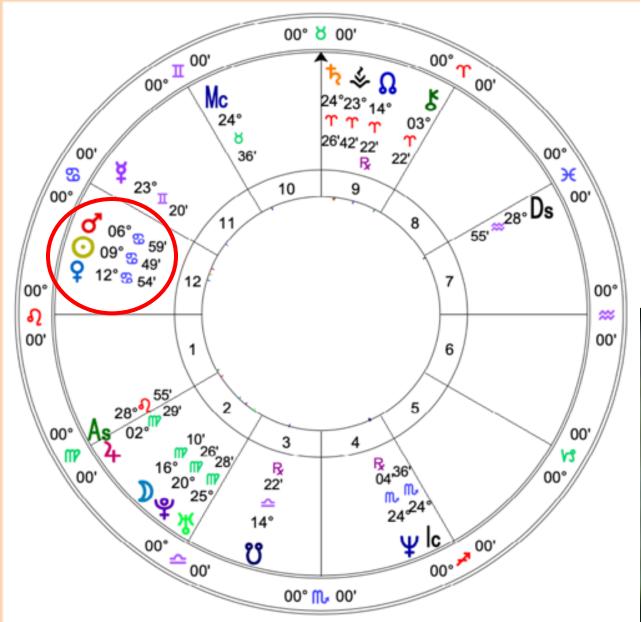

#### **Sheridan Semple**

I'm a water girl all the way when it comes to my Venus.

I have Venus in Cancer in the Inanna Underworld phase —
double water, double feeling realm. I'm meant to grow
through feeling my feelings, especially my shadow feelings,
like grief. Moving from my Virgo moon (conjunct underworld
Pluto) towards my Leo ascendant, I've got to find a way from
the impersonal, earth-serving priestess to radiant self-love
somehow; a path in need of alchemy for sure.

I see my Venus, Sun, Mars conjunction in Cancer
(all square underworld Chiron BTW) providing that exact
vehicle for transformation. It's through underworld initiation cycles, go

vehicle for transformation. It's through underworld initiation cycles, going into my shadow, facing my inner darkness and feeling my scariest feelings that I find compassion, nurture and mother myself, into true radical self-love. The paths of our charts never cease to amaze me in their perfection!

#### **Awareness:**

Discovering I'm in the Inanna Underworld phase has summed up my entire life in a way I understand so much more deeply. Pluto is conjunct my Virgo Moon; Chiron square my Cancer Mars, Sun and Venus; Scorpio is on my IC, but somehow discovering my Venus is in the Underworld phase has made this all so much more understandable and even do-able.