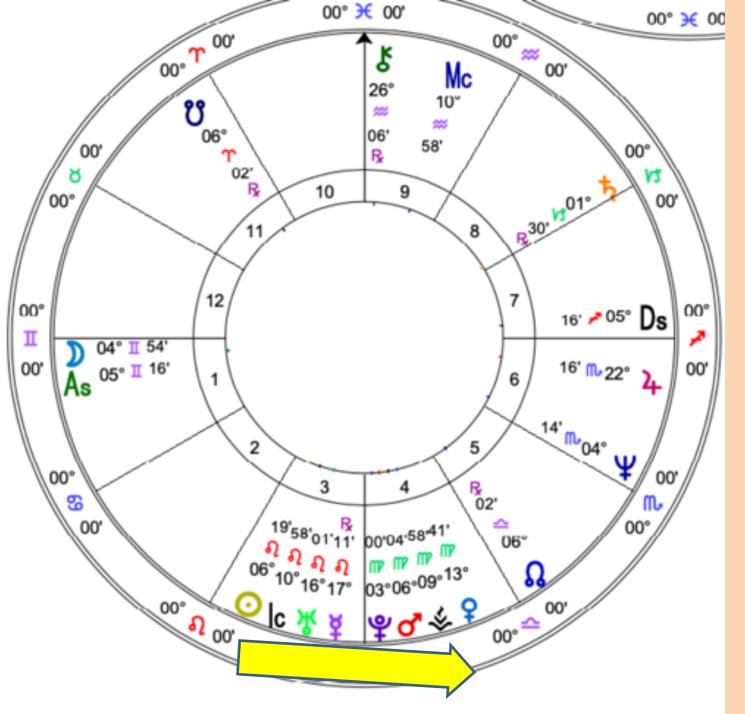

Sheridan Semple
Natal Chart
Jul 1 1968, Mon
10:14 am CDT +5:00
Tulsa, OK
36°N09'14" 095°W59'33"
Geocentric
Tropical
Whole Signs
True Node

Venus is with the Sun in the Inanna Underworld