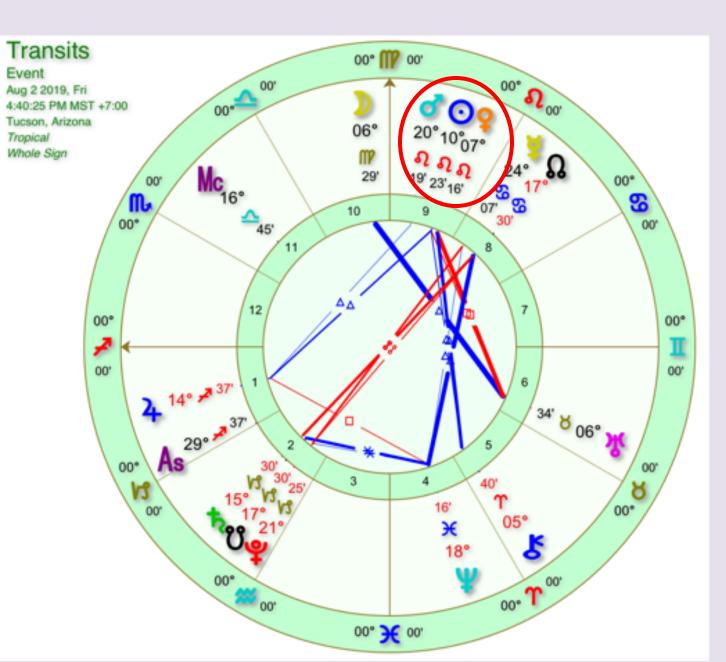

20 is the Evening Star Solar Plexus Chakra Venus Moon Exact conjunction of Venus and Moon are shown on chart.

## Evening Star Venus - One Year Later 2019 Venus is Rising After the Sun



Venus is
08 Capricorn 13
Sun is
10 Sagittarius 09

Venus is about 28 degrees from the Sun

Venus is rising after the Sun so is Evening Star

# **Evening Star Venus Same Chart 2019 Chart is turned so the Sun is at your belly**



Venus is
08 Capricorn 13
Sun is
10 Sagittarius 09

Venus is about 28 degrees from the Sun

Venus is to the right of the Sun so is Morning Star

# Evening Star Venus Same Chart Later in the Day December 2, 2019



Venus is
08 Capricorn 13
Sun is
10 Sagittarius 09

Venus is about 28 degrees from the Sun

Venus is setting after the Sun so is Evening Star

## Inanna Underworld Venus



Sun is 10 Leo Venus is 07 Leo

Anytime Venus is within 10 degrees of the Sun and NOT Retrograde she is in the Inanna Underworld.

This example includes Mars also being in the underworld phase of a nearly 26 month journey

| Date        | Meta  | Venus Event        | Venus Sign        | Phase of the Venus Cycle                           | Phase Angle    | Venus Star Phase   | Sun Position      |
|-------------|-------|--------------------|-------------------|----------------------------------------------------|----------------|--------------------|-------------------|
| 01-Nov-2018 | Libra | Morning Star Rise  | 29 Libra 24R      | New Venus Overtone Birth of New Goddess            | -10 Deg 00 Min | Morning Star Phase | 09 Scorpio 24     |
| 16-Nov-2018 | Libra | Stations Direct    | 25