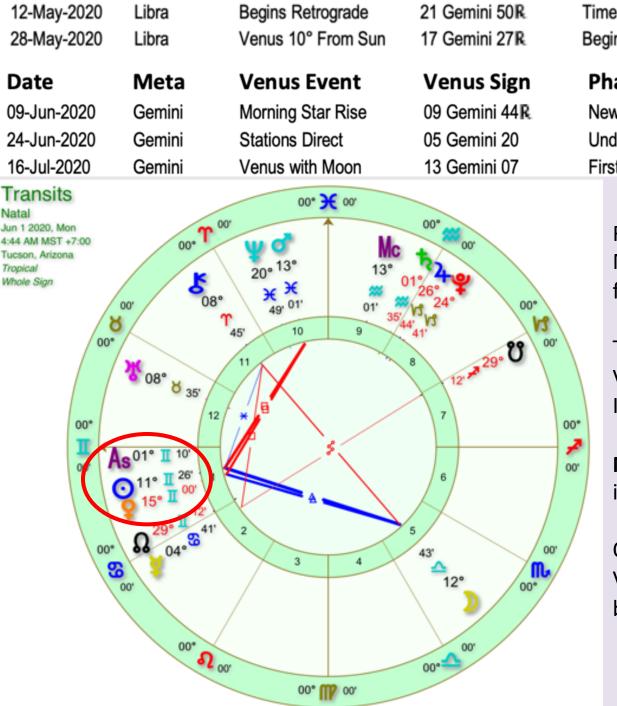

My natal Venus is Aquarius. I have taken the Mini Course from SAMS, but other than my beautiful daughter-in-law who is Aquarius, I haven't really related with Aquarius.

Cayelin has read my natal chart; I'm all Aries, Scorpio, and my favorite planet Pluto. I do not even know what my Inner Star Phase is; it could be my Venus return cycle, that just finished in June 2020.

So, in this paper I will connect to my Morning Star Phase, my Meta Goddess a little about the Underworld Phase, and what I understand with Venus in Aquarius for me. My birthday is 3/24/55, 9:24pm, Las Vegas Nevada.

My Morning Star Phase is: Date: 20 March 1955, Meta Goddess: Scorpio, Venus Event: Moon, Venus Sign: 18 Aquarius 48, Phase of Cycle: 4<sup>th</sup> gate of Compassion of Heart Chakra, Phase Angle: -40 47, Venus Star Phase: Morning, Sun: 29 Pieces 35.