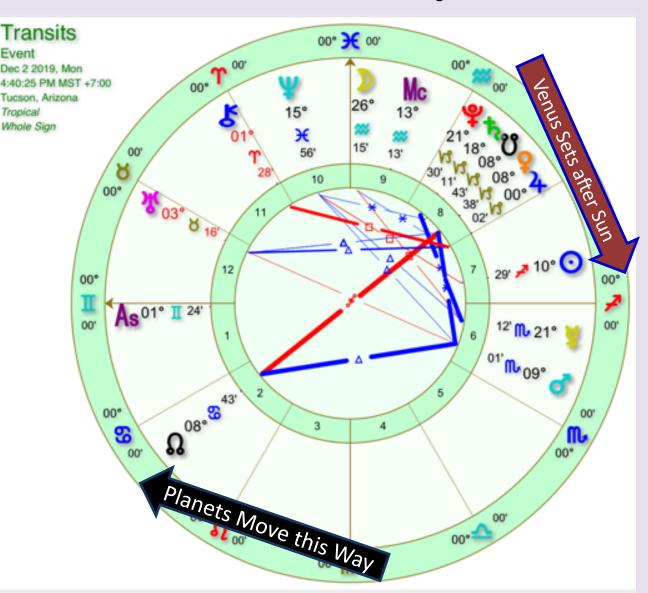

Date

Meta

Venus Event

Other Examples: If a person was born on December 2, 2018 the day before the exact Venus Moon Gate they are in the window of that Chakra Gate (Crown) and are a Morning Star Venus. Or they might be a between?