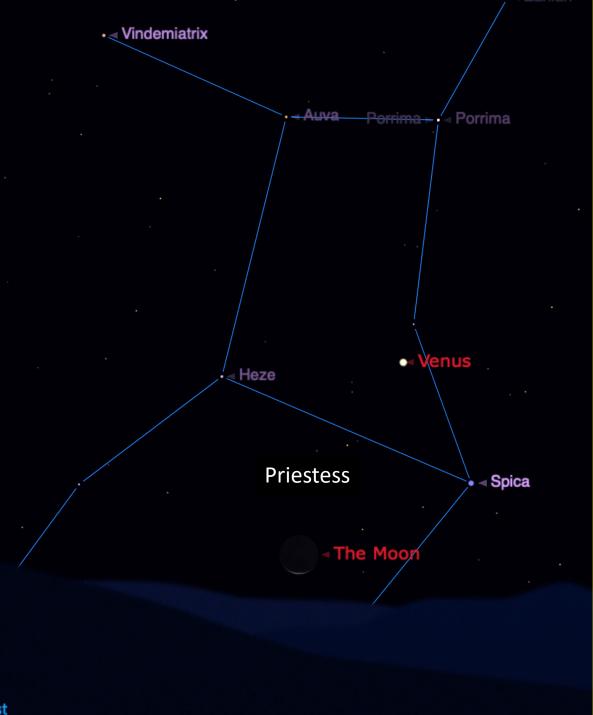

### East, November 2020 One Hour Before Sunrise

Nov 12 around 5:30 am

3:31 pm PST November 12

5:30 am Nov 13

Spica is in the constellation of the Virgin Priestess (a.k.a Virgo)

The Greeks and Romans saw this constellation as the Great Mother Goddess Cybele with her lion-drawn chariot symbolizing the Lion constellation sitting next to the Virgin Priestess.

Cybele, had several incarnations or manifestations.

Her celebrations included drumming, dancing, singing, and chanting, often all night long.

# Spica Images In the Tarot