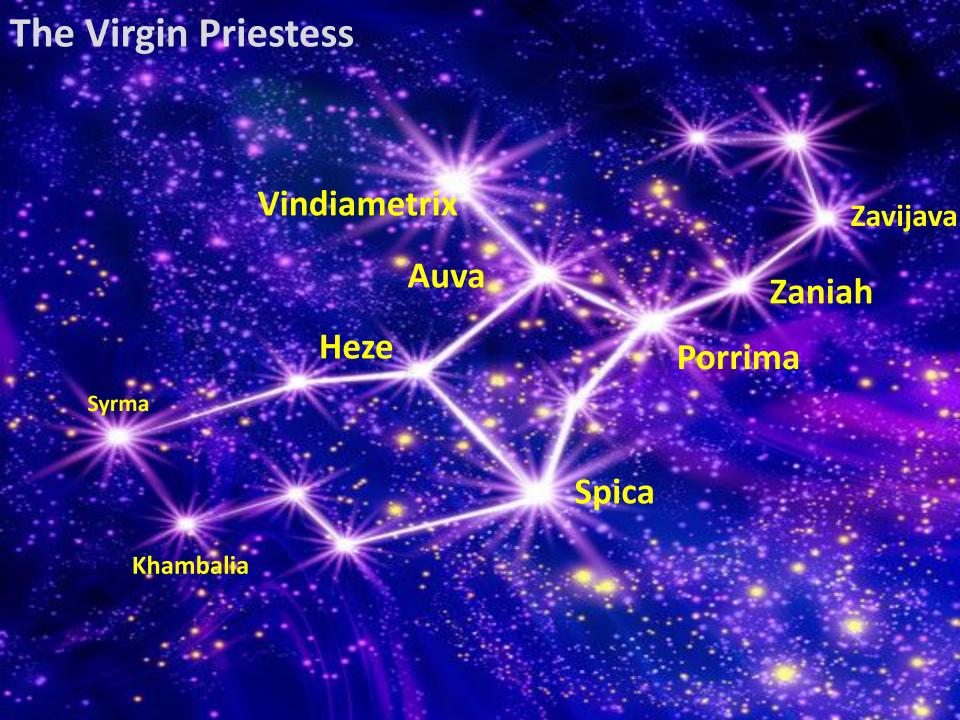

### East, November 2020 One Hour Before Sunrise

Nov 12 around 5:30 am

3:31 pm PST November 12

5:30 am Nov 13

Spica is in the constellation of the Virgin Priestess (a.k.a Virgo)

The Greeks and Romans saw this constellation as the Great Mother Goddess Cybele with her lion-drawn chariot symbolizing the Lion constellation sitting next to the Virgin Priestess.

Cybele, had several incarnations or manifestations.

Her celebrations included drumming, dancing, singing, and chanting, often all night long.

# Spica Images In the Tarot