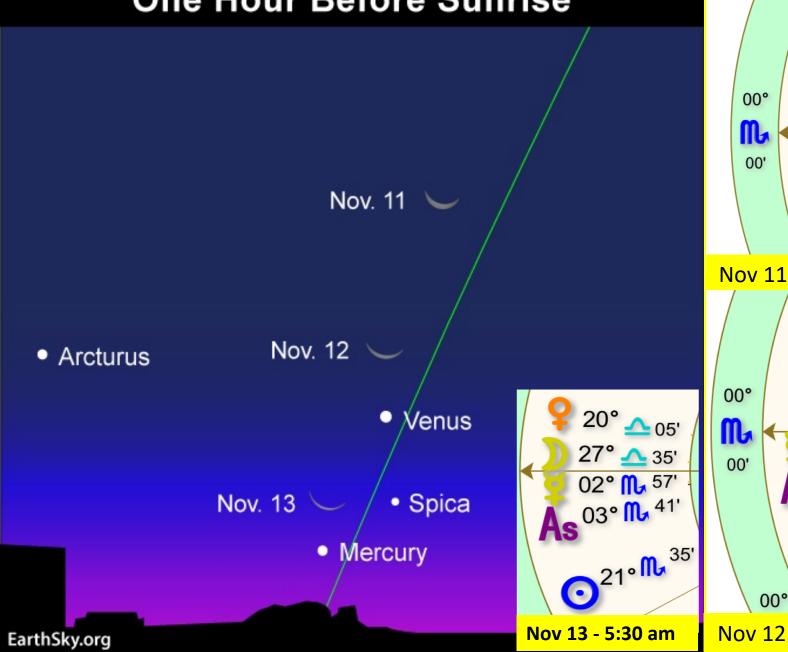

### East, November 2020 One Hour Before Sunrise

Nov 12 around 5:30 am

3:31 pm PST November 12

5:30 am Nov 13

Spica is in the constellation of the Virgin Priestess (a.k.a Virgo)

The Greeks and Romans saw this constellation as the Great Mother Goddess Cybele with her lion-drawn chariot symbolizing the Lion constellation sitting next to the Virgin Priestess.

### **Gemini Morning Star Solar Plexus Chakra Gate Nov 2020**

- **Nov 09 Venus 15 Libra Opposite Mars 15 Aries**
- Nov 12 Venus Moon Gate (19 Libra 25) 3rd Chakra
- **Nov 12 Jupiter Pluto conjunction (22 Capricorn 51)**
- **Nov 13 Mars stations direct (15 Aries)**
- Nov 14/15 Scorpio New Moon (23 Scorpio)
- **Nov 21 Venus enters Scorpio**
- **Nov 21 Sun enters Sagittarius**
- **Nov 21 Moon enters Pisces (First Quarter Moon)**
- **Nov 26 Thanksgiving Day**
- **Nov 28 Neptune stations Direct**
- Nov 30 Gemini Full Moon (9 Gemini) Penumbral Lunar Eclipse and Moon is conjunct
- Aldebaran where Venus rose as morning star in June 2020
- **Dec 01 Mercury enters Sagittarius**
- Dec 12 Moon Venus conjunct at Sacral Chakra Gate (27 Scorpio)
- **Dec 15 New Moon Solar Eclipse**