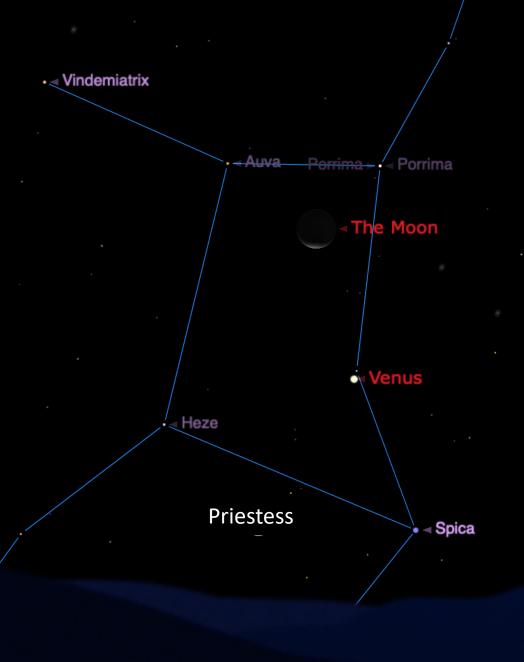

### East, November 2020 One Hour Before Sunrise

Nov 12 around 5:30 am

3:31 pm PST November 12

5:30 am Nov 13

Spica is in the constellation of the Virgin Priestess (a.k.a Virgo)

The Greeks and Romans saw this constellation as the Great Mother Goddess Cybele with her lion-drawn chariot symbolizing the Lion constellation sitting next to the Virgin Priestess.