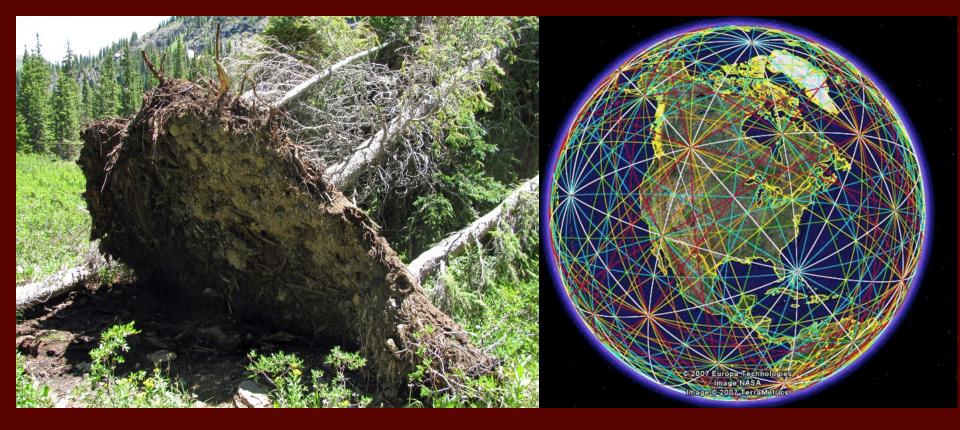

#### The Earth Star Chakra

Is Located 6 to 12" below the soles of your feet. It is part of your etheric body aligning you with the magnetic core of the Earth.

It is the foundation of your being. It anchors you into your physical body often through a connection with nature - receiving elemental energy from the Earth that nourishes all your physical energy systems while also transmuting any distorted energy in your aura.

Connects with the Heart of our Mother Earth providing rejuvenation and restoration, an inner sense of purpose within the Earth hologram where we are all connected.

Draws New Energy into Our Cellular Memory Releasing Past Trauma

#### **Imbalanced Earth Star Chakra**

Feeling Ungrounded, Light Headed, Mentally Agitated, Unfocused Feeling Uprooted, Cut Off from the World, Empty, Lonely, Hopeless Feeling Lifeless, Very Little Energy, Lacking Sense of Life Purpose, Challenged in Having a Healthy Connection to Ancestral Lineage, Disconnect from Earth Energy including Ley Lines and Power Spots

#### **Balancing the Earth Star Chakra**

When balanced you have a harmonious relationship with the electromagnetic core of the Earth and her space time coordinates.

The Earth Star Chakra holds our soul memory and the path for fulfilling our divine intent in this life.