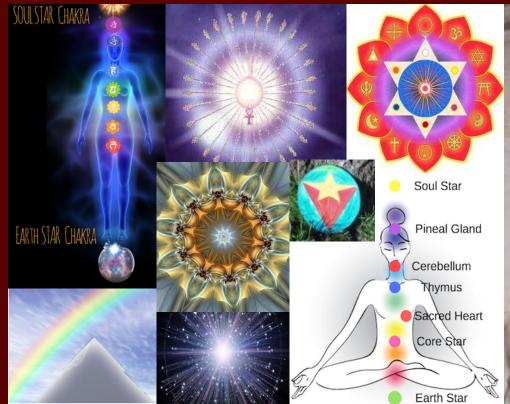

# **Entering The Earth Star Chakra Gate Inside the Pyramid of Initiation**

#### The Earth Star Chakra

Is Located 6 to 12" below the soles of your feet. It is part of your etheric body aligning you with the magnetic core of the Earth.

It is the foundation of your being. It anchors you into your physical body often through a connection with nature - receiving elemental energy from the Earth that nourishes all your physical energy systems while also transmuting any distorted energy in your aura.

Connects with the Heart of our Mother Earth providing rejuvenation and restoration, an inner sense of purpose within the Earth hologram where we are all connected.

Draws New Energy into Our Cellular Memory Releasing Past Trauma

Assists us in Activating our Light Body

## **Earth Star Chakra Earth Connector, Earth Healer**