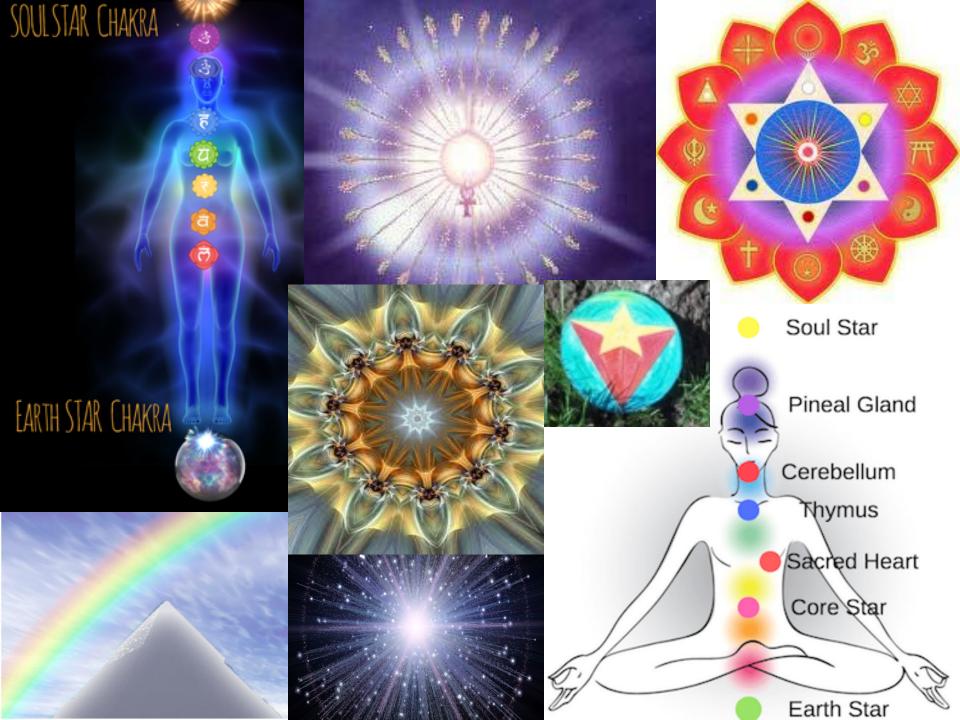

# **Entering The Earth Star Chakra Gate Inside the Pyramid of Initiation**

#### The Earth Star Chakra

Is Located 6 to 12" below the soles of your feet. It is part of your etheric body aligning you with the magnetic core of the Earth.

It is the foundation of your being. It anchors you into your physical body often through a connection with nature - receiving elemental energy from the Earth that nourishes all your physical energy systems while also transmuting any distorted energy in your aura.

Connects with the Heart of our Mother Earth providing rejuvenation and restoration, an inner sense of purpose within the Earth hologram where we are all connected.

Draws New Energy into Our Cellular Memory Releasing Past Trauma

Assists us in Activating our Light Body

## **Earth Star Chakra Earth Connector, Earth Healer**

#### **Earth Star**