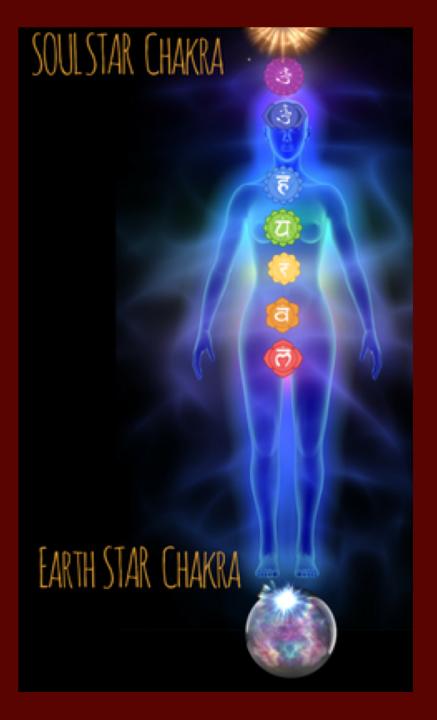

# **Entering The Earth Star Chakra Gate Inside the Pyramid of Initiation**

#### The Earth Star Chakra

Is Located 6 to 12" below the soles of your feet. It is part of your etheric body aligning you with the magnetic core of the Earth.

It is the foundation of your being. It anchors you into your physical body often through a connection with nature - receiving elemental energy from the Earth that nourishes all your physical energy systems while also transmuting any distorted energy in your aura.

Connects with the Heart of our Mother Earth providing rejuvenation and restoration, an inner sense of purpose within the Earth hologram where we are all connected.

Draws New Energy into Our Cellular Memory Releasing Past Trauma

Assists us in Activating our Light Body