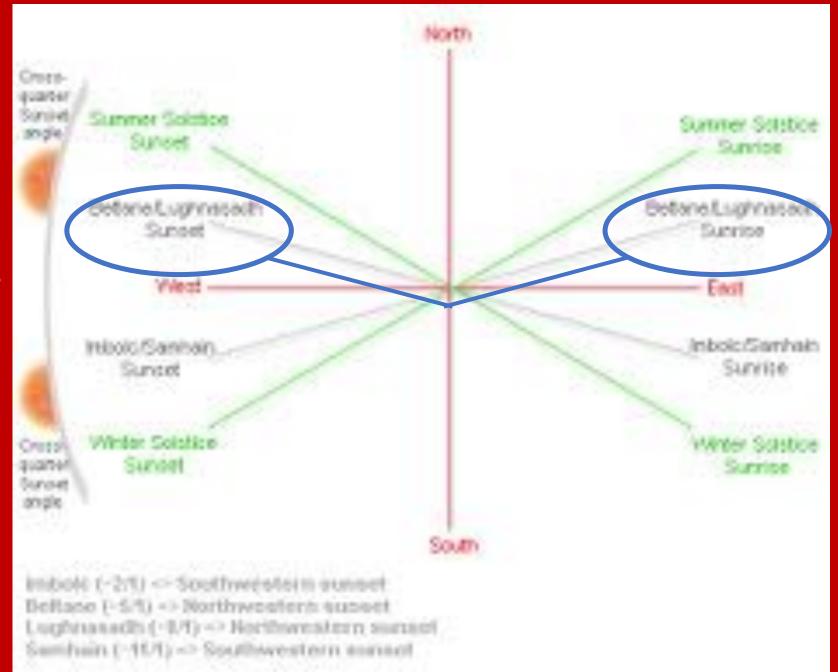

Home Play – Belonging vs Fitting In

Q and A

**©Venus Alchemy** 

Photo by Gemini Brett May 1, 2021 Richmond, California

Solar Beltane is May 05 when the Sun reaches 15 Degrees Taurus at the Cross-Quarter (half way point) between the Spring Equinox and the Summer Solstice.

Representing Fertility and Abundance in the Northern Hemisphere. The Celts honored this as a time when the veils between worlds are thinnest and magic is most prevalent.

The Pleiades star cluster is low in the sky on the western horizon just after the Beltane Sun sets

In the Northern Hemisphere Beltane marks the beginning of Summer and a time to celebrate the abundance of life. The June Solstice marks midsummer.

EarthSky.org

Dusk, May 3 45 minutes after sunset

10°

Pleiades