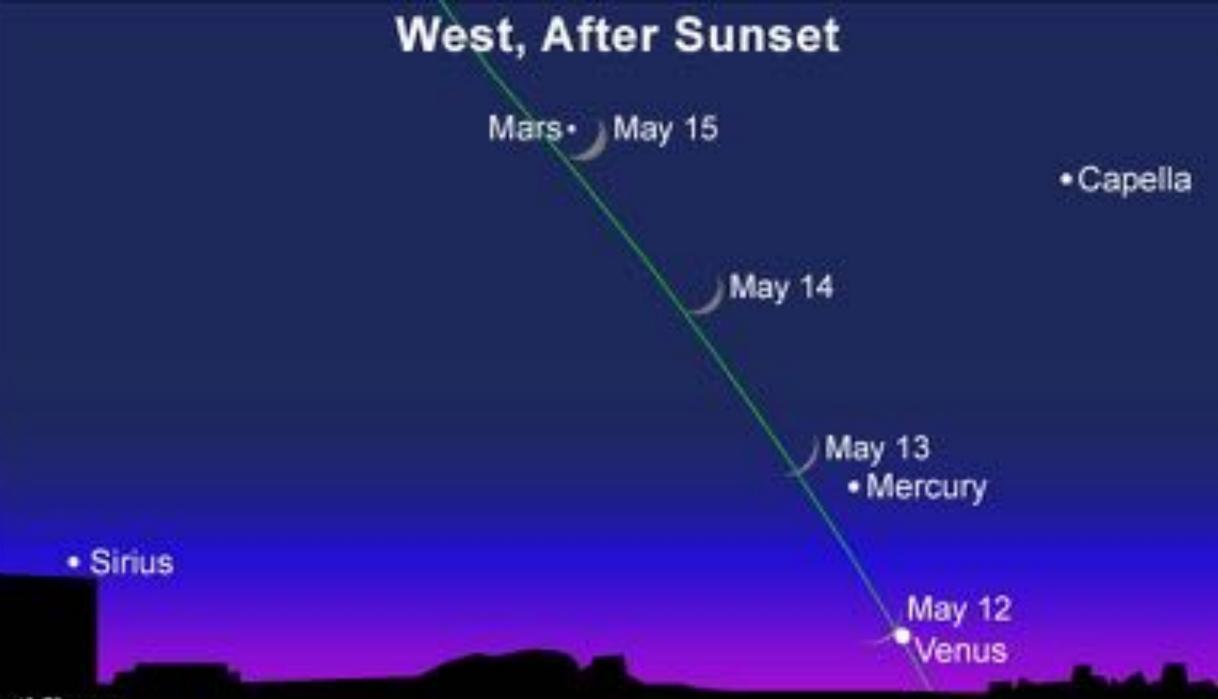

TAURUS

Mercury

Looking West-Northwest

Aldebaran

May 12 a very New Crescent Moon passing (nearly occulting within 1.5 degrees) Venus near Aldebaran

**Mercury close** 

to the Pleaides on

May 3 as

**Venus officially** 

**Enters the Evening** 

Sky reaching 10

degrees from

the Sun

May 12 8:30 pm Daylight Time 7:30 pm Standard Time