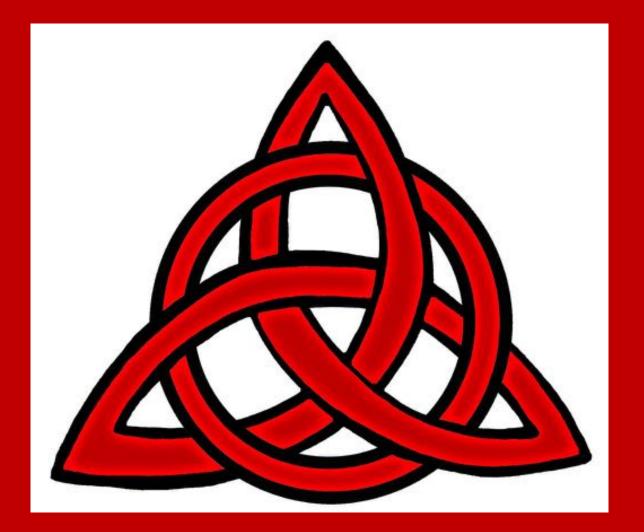

©Venus Alchemy

Mercury Pattern as Seen from Earth

The Sacred Geometry of Mercury and Venus creates a Triquetra or Sacred KNOT as seen in Celtic and Norse mythology and cave paintings at least 5000 years old.

The triquetra represents the Power of Three: The Feminine Trinity of Maiden, Mother, Crone composed of three interlacing vesica piscis forming a continuous protective design.

**The Power of Three Includes:** 

- The Power of Love
- The Power of Choice
- The Power of our Life Force energy to manifest and create our reality

The three vesicas (representing the path of Mercury) are interlaced with a surrounding circle (representing Venus) linking the two with the Divine Feminine

Three mean orbits of Mercury arranged in this manner defines the mean orbit of Venus