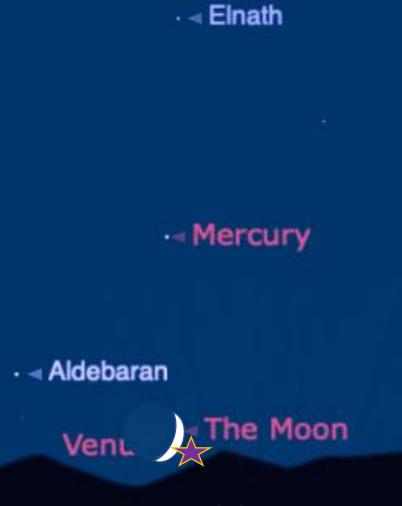

TAURUS

Mercury

Looking West-Northwest

Aldebaran

May 12 a very New Crescent Moon passing (nearly occulting within 1.5 degrees) Venus near Aldebaran

**Mercury close** 

to the Pleaides on

May 3 as

**Venus officially** 

**Enters the Evening** 

Sky reaching 10

degrees from

the Sun

May 12 8:30 pm Daylight Time 7:30 pm Standard Time

#### Elnath

# The Moon Mercury

# Aldebaran Venus

The Moon is with Mercury