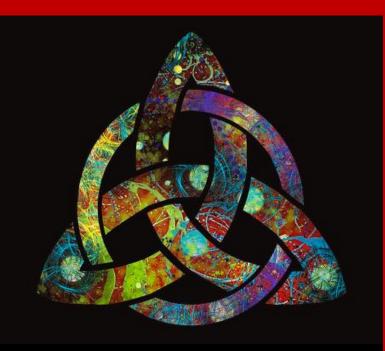

©Venus Alchemy

Mercury Pattern as Seen from Earth

The Sacred Geometry of Mercury and Venus creates a Triquetra or Sacred KNOT as seen in Celtic and Norse mythology and cave paintings at least 5000 years old.

The triquetra represents the Power of Three: The Feminine Trinity of Maiden, Mother, Crone composed of three interlacing vesica piscis forming a continuous protective design.

**The Power of Three Includes:** 

- The Power of Love
- The Power of Choice
- The Power of our Life Force energy to manifest and create our reality

The three vesicas (representing the path of Mercury) are interlaced with a surrounding circle (representing Venus) linking the two with the Divine Feminine

## Magic and the Triquetra:

the rings of power come together in places of intersection |between ideas, between experiences, between Intention where potential and power come into form.

Magic happens in the Between. Between Opposites including: Day and Night, Time and Eternity Human and Divine Nature and Culture Good and Evil, Light and Dark Right and Wrong Life and Death

**Between:** moments, breaths, beginnings and endings, between Each Other and between Mercury and Venus.

**©Venus Alchemy** 

No Separation! Including Seeming Opposites. One does not exist without the other.