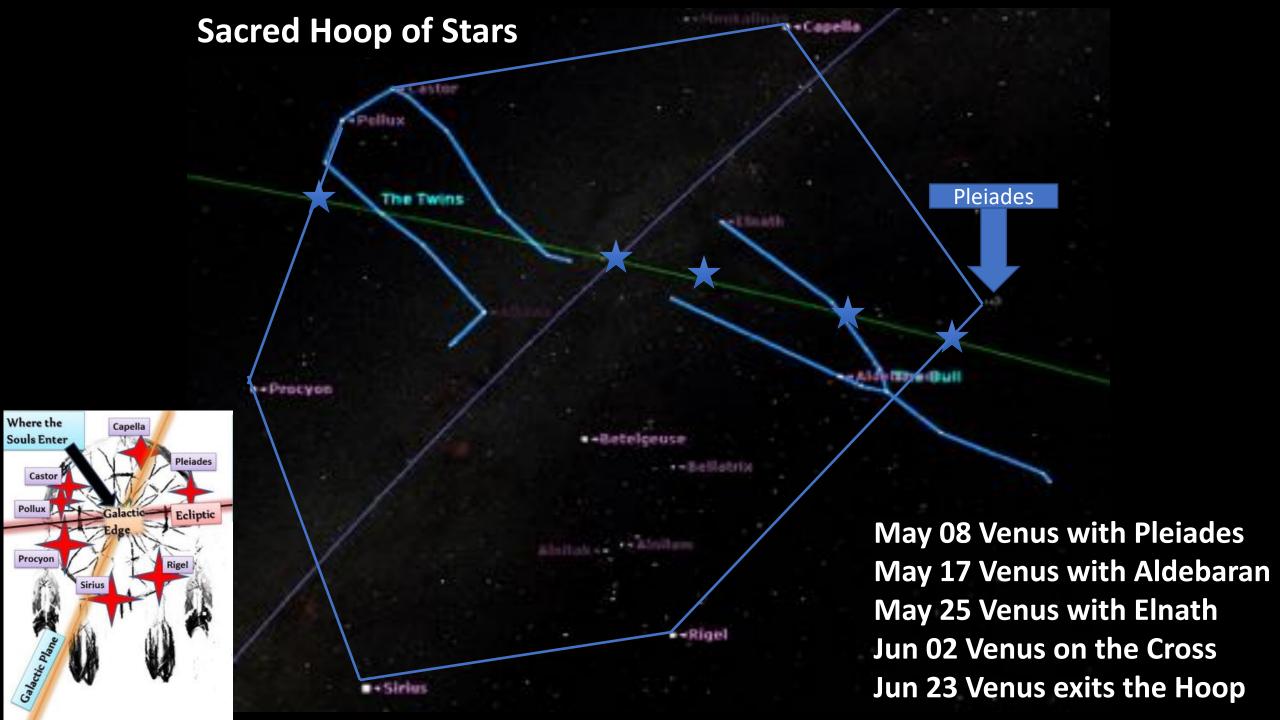

#### Gemini Evening Star Root Chakra Gate

May 02 and 22 Mayan Jaguar Day May 03 Mercury Enters Gemini May 08 Venus Enters Gemini May 10 Mercury Conjunct Aldebaran 10 Gemini May 11 Taurus New Moon Near Pleiades **21** Taurus May 11 Mars (11 Cancer) Squares Chiron (11 Aries) May 12 Venus Moon conjunction **May 13 Jupiter Enters Pisces** May 17 Venus conjunct the North Node 10 Gemini May 26 Total Lunar Eclipse **05 Sagittarius** May 28 Venus Mercury conjunction 25 Gemini May 29 Mercury Stations Retrograde 25 Gemini June 02 Venus Enters Cancer on the Galactic Cross at the Galatic Edge June 10 Gemini New Moon 20 Gemini June 11 Venus Moon Sacral Chakra Gate 12 Cancer

With the Pleiades Also with the Pleiades 05 Gemini within 5 degrees of Aldebaran

May 5 is Solar Beltane May 20 is the Solar Zenith At Chichen Itza when the Sun is Conjunct the Pleiades directly over the Serpent **Pyramid** 

The Pleiades are considered the rattle of the snake.

The Mayan name for the Pleiades is Tzab.

©Venus Alchemy

- The North Node is where we are headed, it is our co-created Destiny where the seeds we have planted are coming to fruition.
- North Node in Gemini with Venus was exact Aug 05, 2020 and again May 17, 2021) Cultivates a new destiny Freedom, Creativity, Magic **Challenge:** too much information, too many possibilities creating a distraction from seeing and embracing new opportunities. Time to act on new ideas, new perspectives, and new insights that are yours to experience.