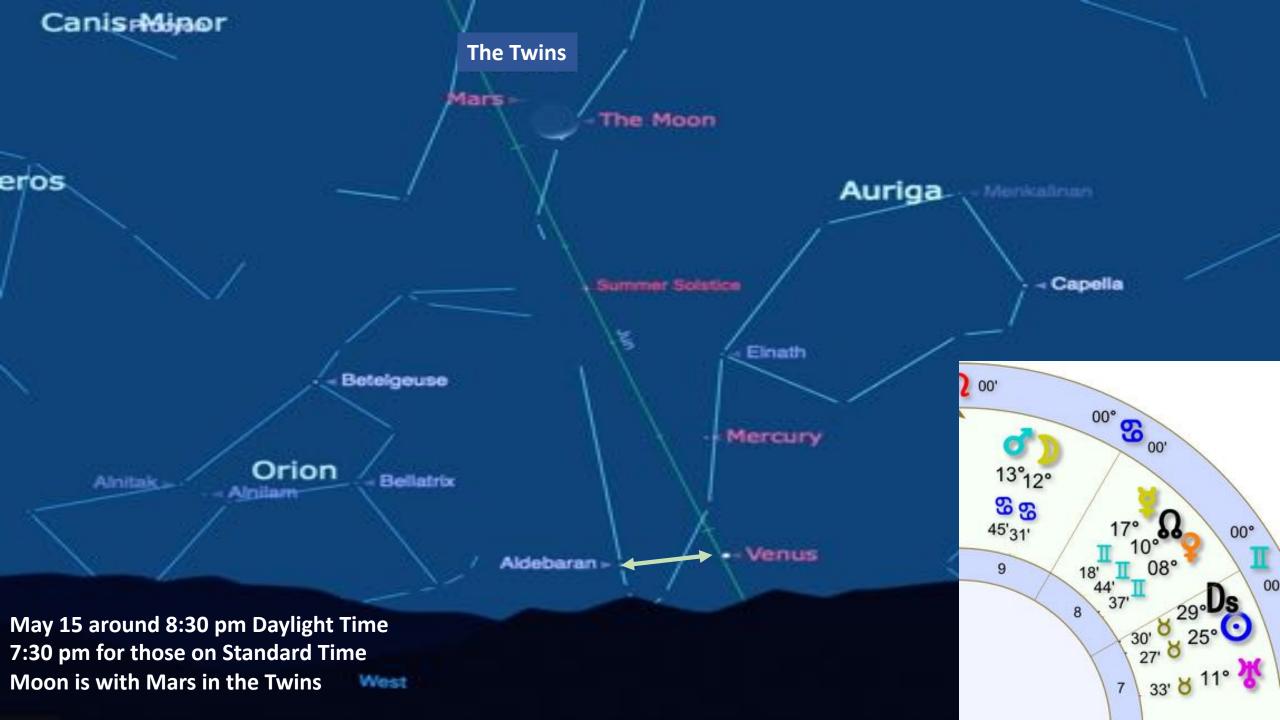

TAURUS

Mercury

Looking West-Northwest

Aldebaran

May 12 a very New Crescent Moon passing (nearly occulting within 1.5 degrees) Venus near Aldebaran

**Mercury close** 

to the Pleaides on

May 3 as

**Venus officially** 

**Enters the Evening** 

Sky reaching 10

degrees from

the Sun

May 12 8:30 pm Daylight Time 7:30 pm Standard Time