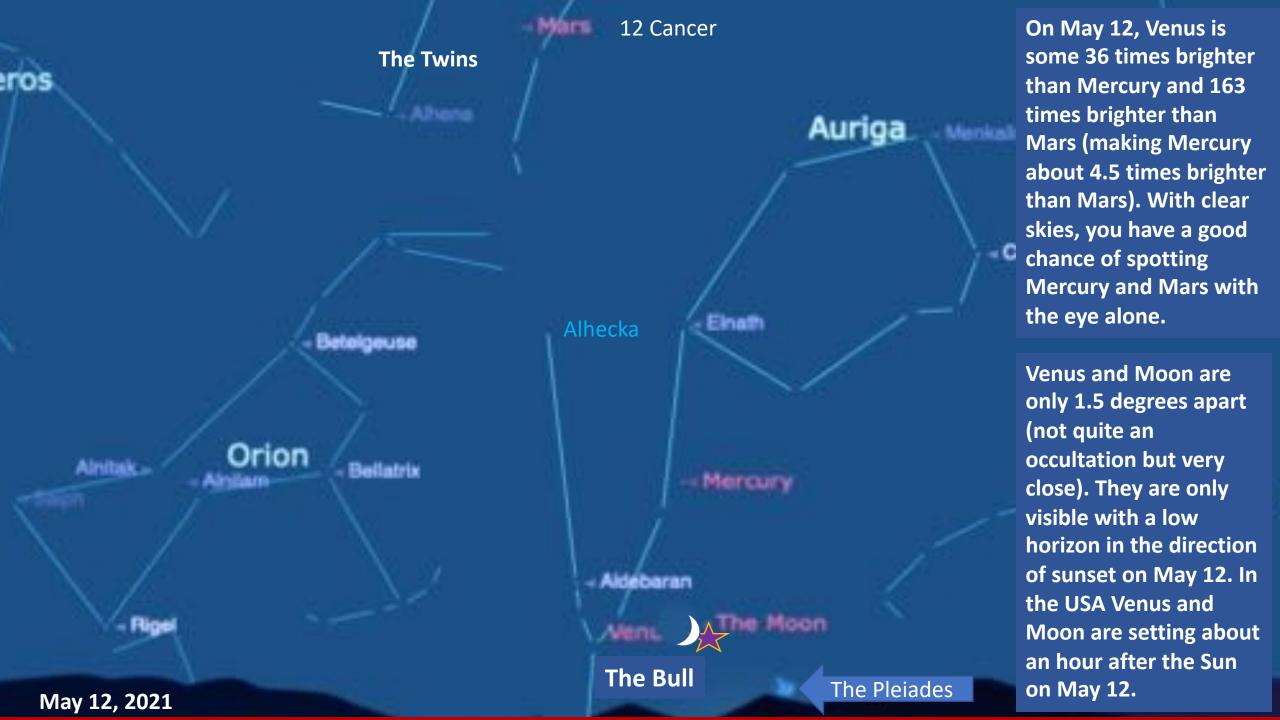

TAURUS

Mercury

Looking West-Northwest

Aldebaran

May 12 a very New Crescent Moon passing (nearly occulting within 1.5 degrees) Venus near Aldebaran

**Mercury close** 

to the Pleaides on

May 3 as

**Venus officially** 

**Enters the Evening** 

Sky reaching 10

degrees from

the Sun

May 12 8:30 pm Daylight Time 7:30 pm Standard Time

# Aldebaran Venus

The Moon is with Mercury