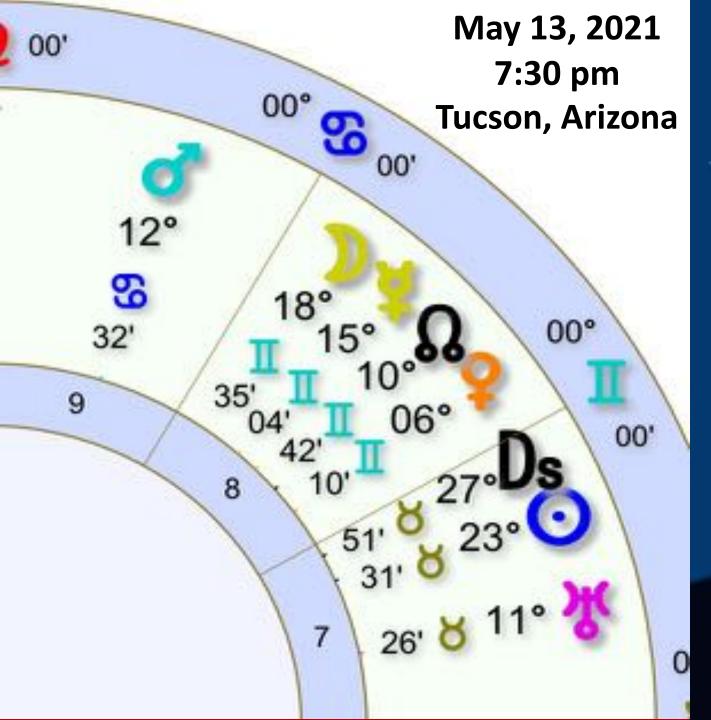

The Pleiades are considered the rattle of the snake.

The Mayan name for the Pleiades is Tzab.

©Venus Alchemy

- The North Node is where we are headed, it is our co-created Destiny where the seeds we have planted are coming to fruition.
- North Node in Gemini with Venus was exact Aug 05, 2020 and again May 17, 2021) Cultivates a new destiny Freedom, Creativity, Magic **Challenge:** too much information, too many possibilities creating a distraction from seeing and embracing new opportunities. Time to act on new ideas, new perspectives, and new insights that are yours to experience.

North Node is in Gemini from May 04, 2020 to January 18, 2022 when it enters the sign of Taurus

| Date           | Venus | conjunc | t North Node | Degree      | MetaGoddess |
|----------------|-------|---------|--------------|-------------|-------------|
| Jun 04 1853 NS | Venus | Cnj     | North Node   | 19°Ge 33' R | Cancer      |
| Jul 02 1854 NS | Venus | Cnj     | North Node   | 00°Ge 31' R | Cancer      |
| Jun 12 1872 NS | Venus | Cnj     | North Node   | 12°Ge 32' R | Virgo       |
| May 21 1890 NS | Venus | Cnj     | North Node   | 23°Ge 54' D | Aries       |
| Jun 20 1891 NS | Venus | Cnj     | North Node   | 05°Ge 19' R | Aries       |
| May 30 1909    | Venus | Cnj     | North Node   | 16°Ge 40' R | Cancer      |
| Jun 06 1928    | Venus | Cnj     | North Node   | 09°Ge 30′ R | Virgo       |
| May 16 1946    | Venus | Cnj     | North Node   | 20°Ge 50' R | Aries       |
| Jun 15 1947    | Venus | Cnj     | North Node   | 02°Ge 28' D | Scorpio     |
| May 23 1965    | Venus | Cnj     | North Node   | 13°Ge 53' R | Gemini      |
| May 05 1983    | Venus | Cnj     | North Node   | 25°Ge 54' R | Capricorn   |
| May 31 1984    | Venus | Cnj     | North Node   | 06°Ge 35' R | Leo         |
| May 10 2002    | Venus | Cnj     | North Node   | 18°Ge 03' R | Aries       |
| Aug 05 2020    | Venus | Cnj     | North Node   | 28°Ge 13' R | Gemini      |
| May 17 2021    | Venus | Cnj     | North Node   | 10°Ge 46' D | Gemini      |
| Apr 30 2039    | Venus | Cnj     | North Node   | 22°Ge 47' D | Capricorn   |
| May 04 2058    | Venus | Cnj     | North Node   | 15°Ge 25' R | Pisces      |
| Aug 02 2076    | Venus | Cnj     | North Node   | 25°Ge 22' R | Taurus      |