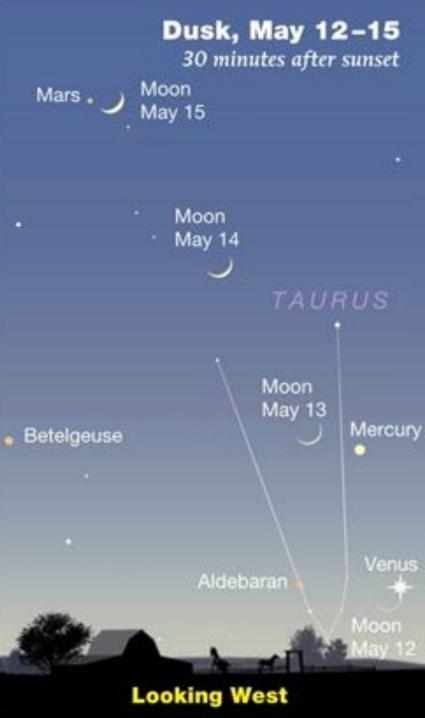

TAURUS

Mercury

Looking West-Northwest

Aldebaran

May 12 a very New Crescent Moon passing (nearly occulting within 1.5 degrees) Venus near Aldebaran

**Mercury close** 

to the Pleaides on

May 3 as

**Venus officially** 

**Enters the Evening** 

Sky reaching 10

degrees from

the Sun

May 12 8:30 pm Daylight Time 7:30 pm Standard Time