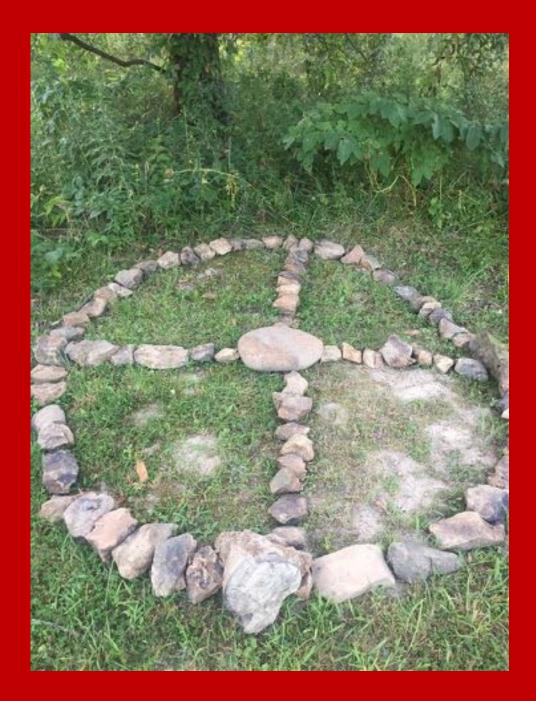

# Make an Earth Altar and Initiate a Daily Practice of Making Offerings to the Land

This month choose a place on the land—if you are in an urban area this might be on your back patio for example, or in an off-trail location at a local park.

Create an Earth Altar - at its simplest this might mean creating a small beautiful altar with earth-friendly objects including stones, crystals, feathers, bones, seeds, flowers, etc.

A more complex altar/land offering site might be a medicine wheel aligned to the four directions or small altars built at each of the four directions around your home or property.