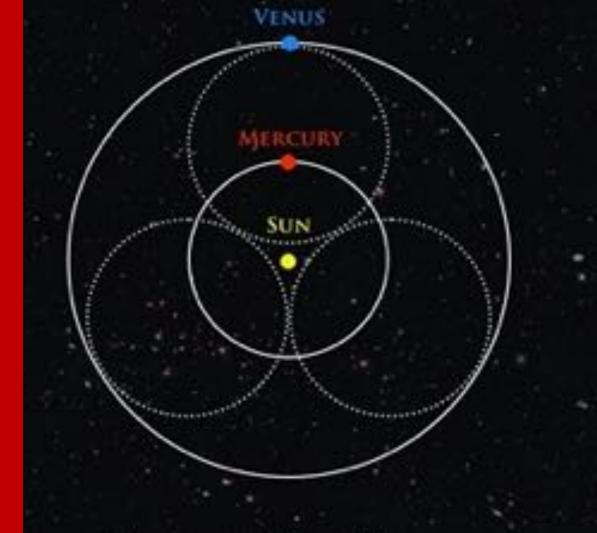

©Venus Alchemy

Mercury Pattern as Seen from Earth

The Sacred Geometry of Mercury and Venus creates a Triquetra or Sacred KNOT as seen in Celtic and Norse mythology and cave paintings at least 5000 years old.

The triquetra represents the Power of Three: The Feminine Trinity of Maiden, Mother, Crone composed of three interlacing vesica piscis forming a continuous protective design.

**The Power of Three Includes:** 

- The Power of Love
- The Power of Choice
- The Power of our Life Force energy to manifest and create our reality

The three vesicas (representing the path of Mercury) are interlaced with a surrounding circle (representing Venus) linking the two with the Divine Feminine

Three mean orbits of Mercury arranged in this manner defines the mean orbit of Venus