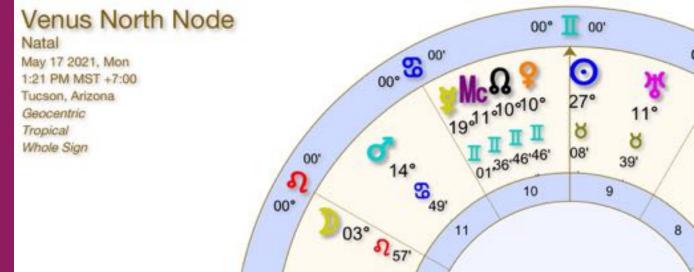

The Pleiades are considered the rattle of the snake.

The Mayan name for the Pleiades is Tzab.

©Venus Alchemy

- The North Node is where we are headed, it is our co-created Destiny where the seeds we have planted are coming to fruition.
- North Node in Gemini with Venus was exact Aug 05, 2020 and again May 17, 2021) Cultivates a new destiny Freedom, Creativity, Magic **Challenge:** too much information, too many possibilities creating a distraction from seeing and embracing new opportunities. Time to act on new ideas, new perspectives, and new insights that are yours to experience.

North Node is in Gemini from May 04, 2020 to January 18, 2022 when it enters the sign of Taurus

| Date           | Venus | conjunc | t North Node | Degree      | MetaGoddess |
|----------------|-------|---------|--------------|-------------|-------------|
| Jun 04 1853 NS | Venus | Cnj     | North Node   | 19°Ge 33' R | Cancer      |
| Jul 02 1854 NS | Venus | Cnj     | North Node   | 00°Ge 31' R | Cancer      |
| Jun 12 1872 NS | Venus | Cnj     | North Node   | 12°Ge 32' R | Virgo       |
| May 21 1890 NS | Venus | Cnj     | North Node   | 23°Ge 54' D | Aries       |
| Jun 20 1891 NS | Venus | Cnj     | North Node   | 05°Ge 19' R | Aries       |
| May 30 1909    | Venus | Cnj     | North Node   | 16°Ge 40' R | Cancer      |
| Jun 06 1928    | Venus | Cnj     | North Node   | 09°Ge 30′ R | Virgo       |
| May 16 1946    | Venus | Cnj     | North Node   | 20°Ge 50' R | Aries       |
| Jun 15 1947    | Venus | Cnj     | North Node   | 02°Ge 28' D | Scorpio     |
| May 23 1965    | Venus | Cnj     | North Node   | 13°Ge 53' R | Gemini      |
| May 05 1983    | Venus | Cnj     | North Node   | 25°Ge 54' R | Capricorn   |
| May 31 1984    | Venus | Cnj     | North Node   | 06°Ge 35' R | Leo         |
| May 10 2002    | Venus | Cnj     | North Node   | 18°Ge 03' R | Aries       |
| Aug 05 2020    | Venus | Cnj     | North Node   | 28°Ge 13' R | Gemini      |
| May 17 2021    | Venus | Cnj     | North Node   | 10°Ge 46' D | Gemini      |
| Apr 30 2039    | Venus | Cnj     | North Node   | 22°Ge 47' D | Capricorn   |
| May 04 2058    | Venus | Cnj     | North Node   | 15°Ge 25' R | Pisces      |
| Aug 02 2076    | Venus | Cnj     | North Node   | 25°Ge 22' R | Taurus      |