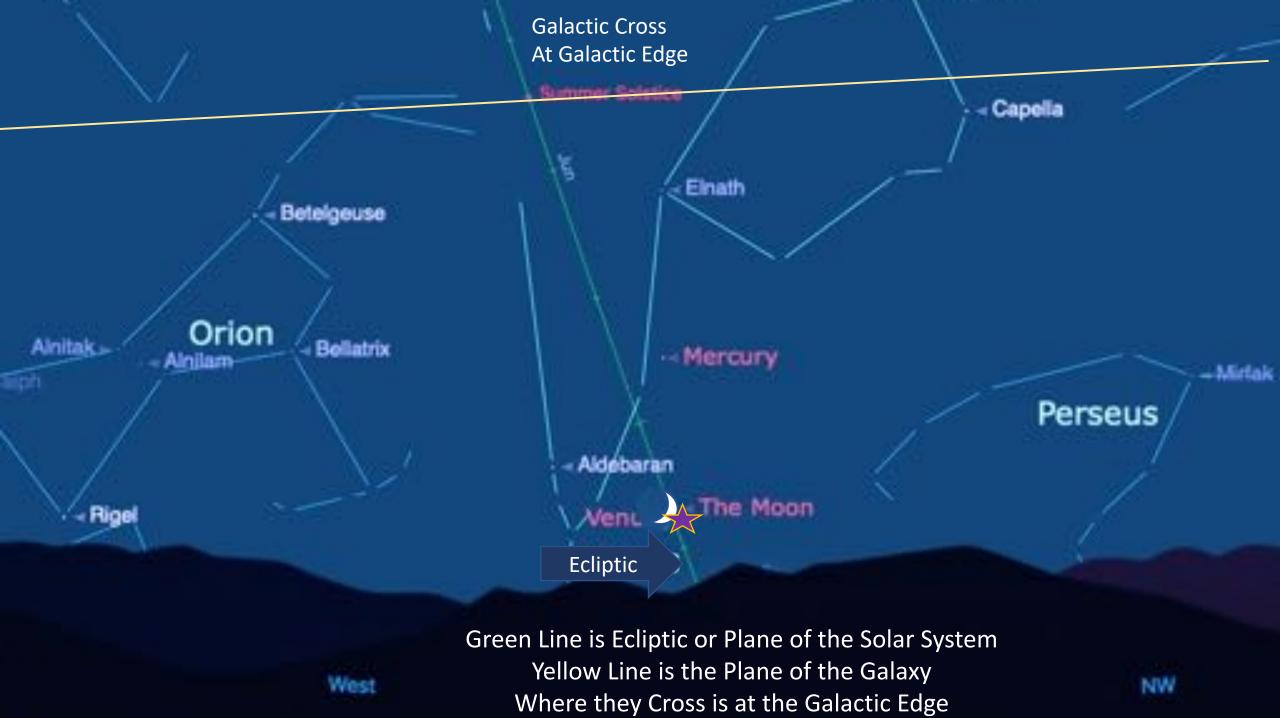

TAURUS

Mercury

Looking West-Northwest

Aldebaran

May 12 a very New Crescent Moon passing (nearly occulting within 1.5 degrees) Venus near Aldebaran

**Mercury close** 

to the Pleaides on

May 3 as

**Venus officially** 

**Enters the Evening** 

Sky reaching 10

degrees from

the Sun

May 12 8:30 pm Daylight Time 7:30 pm Standard Time

# Aldebaran Venus

The Moon is with Mercury