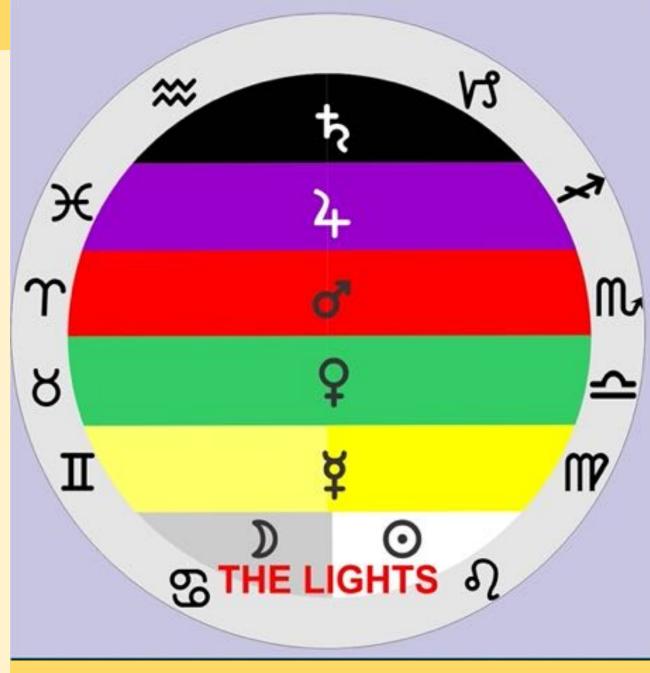

## What outer planets are influencing your Venus Signature Its all about perspective by conjunction, square or opposition?

Perhaps you have no outer planets activating your natal Venus. Perhaps you have one or more outer planets activating your natal Venus.

Considering these planets are teachers and guides, if you have outer planet influences what additional insights do they provide you about your natal Venus?

A few examples to consider...Is your natal Venus more unpredictable and unusual (Uranus)? Is it more intense/shamanic (Pluto)? Is it more sensitive/empathic or confused (Neptune)? Is it more self-critical and/or organized Saturn?