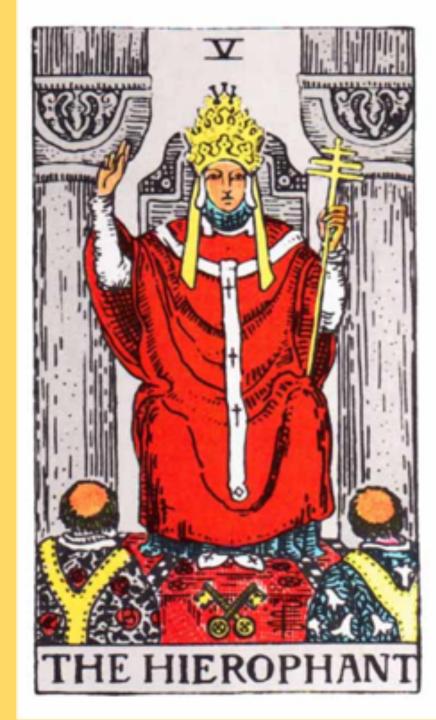

#### **Planets and Signs that Resonate Most**

I chose the Hierophant image to represent my Venus Signature because I have Venus retrograde in Taurus, Evening Star phase, with Virgo as my Meta Goddess and a Virgo Overtone that began 12 September 1943. It was the time for Synthesis of the Wisdom gained from the Underworld Initiation and Preparation for the New Cycle, as well as claiming Venus Retrograde Super Powers: Divine Light, and Radiant Personal Power.