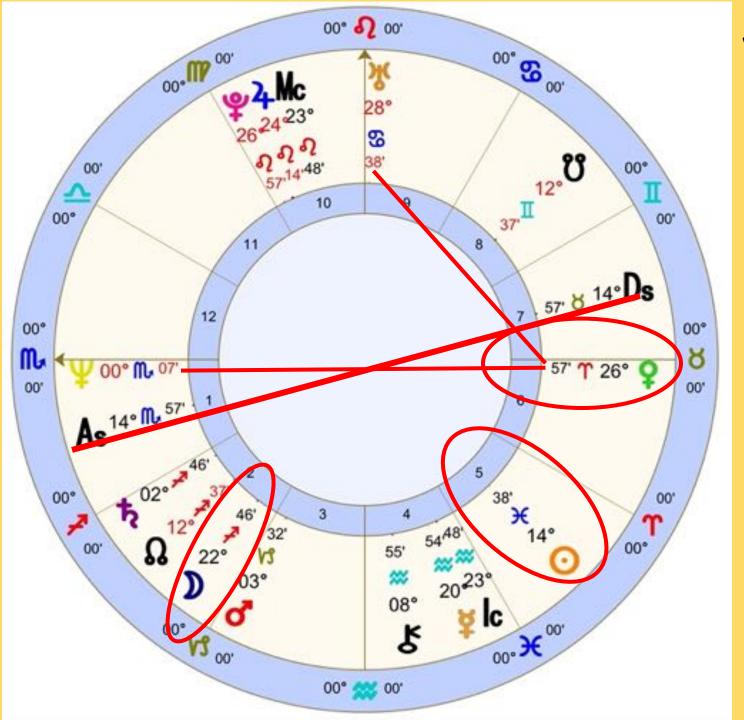

Venus in Aries Moon in Sagittarius Sun in Pisces Scorpio Rising

Updated sharing and pondering around how Venus in Aries burns Pisces Fuel while attending the Scorpio Mystery school and explores the deep feeling realm...especially during a transiting Pluto square to Venus?

#### **Cayelin** Venus in Aries, Moon in Sagittarius, Sun in Pisces and Scorpio Rising

Having a Fiery Sagittarius Moon delights my Venus in Aries partly because both love to try new things, go on adventures and be active with a noble purpose.

I definitely came from a galaxy far far away where I was focused on exploring the realms of expanding truth, consciousness and awareness (Sagittarius Moon). My current journey with Pisces Sun and Scorpio Rising suggests I am being challenged to commit to exploring the deep and what usually feels like a scary feeling realm - not only discovering my own feelings - Scorpio - but also (often unknowingly) feeling the feelings of others (Pisces).

Being a Highly Sensitive Empath with no previous deep feeling experience - this journey has been far from easy in a world that tends to dismiss empathy and sensitivity as ridiculous, an inconvenience and a weakness that doesn't deserve consideration because that - and the accompanying anxiety - is simply a made-up excuse.

My Pisces Sun (plus Neptune opposite Venus – something we will explore more deeply in our next Q & A) basically put out the fire of Venus in Aries in my younger years. I couldn't stand up for myself, but I could protect others when pushed by unjust behavior.

Finding the courage to say NO to abusive situations did not - does not - come easy and when I have found the courage to finally do that - it seemed to initially turn out in the worst way possible but then later I could see it was the best possible result forcing me to let go of abusive situations I couldn't change or fix no matter how much I tried.

#### **Cayelin** Venus in Aries, Moon in Sagittarius, Sun in Pisces and Scorpio Rising

As a child and adult, my father blamed me for whatever was wrong with his life. I learned how to hide and stay out of the way of his rage and his seemingly constant blaming, shaming and complaining - at a high cost to my emotional well being.

In 2004 I was diagnosed with a lifelong debilitating Anxiety Disorder by a psychiatrist. Less than 6 months later I was diagnosed with 2 congenital heart murmurs that had always been there but went noticed until I was undergoing super high stress levels during a Pluto cycle to my Sagittarius Moon at that time.

We will look at outer planets in the next class by natal aspect and transit but this is so up for me now (Pluto is transiting in Square to my natal Venus) I realize I am again being accused of using sensitivity as an excuse - its not really real - but simply made up.

My heart issues have been re-ignited and I am finally seeing a doctor about this once again. I am being told the stress of these current situations are super unhealthy and I must do something or risk additional complications. I know - it feels dramatic to me as well - but Venus in Aries will find the courage to deal with this in a healthy way.

So, the question around my Venus Signature now is - how does my emerging Wild Warrior Woman burning Highly Sensitive Pisces Fuel find the courage to step up and take care of me, support me and my very REAL and valid feelings that are healthy and supportive while simultaneously feeling terrified, uncertain and highly stressed?