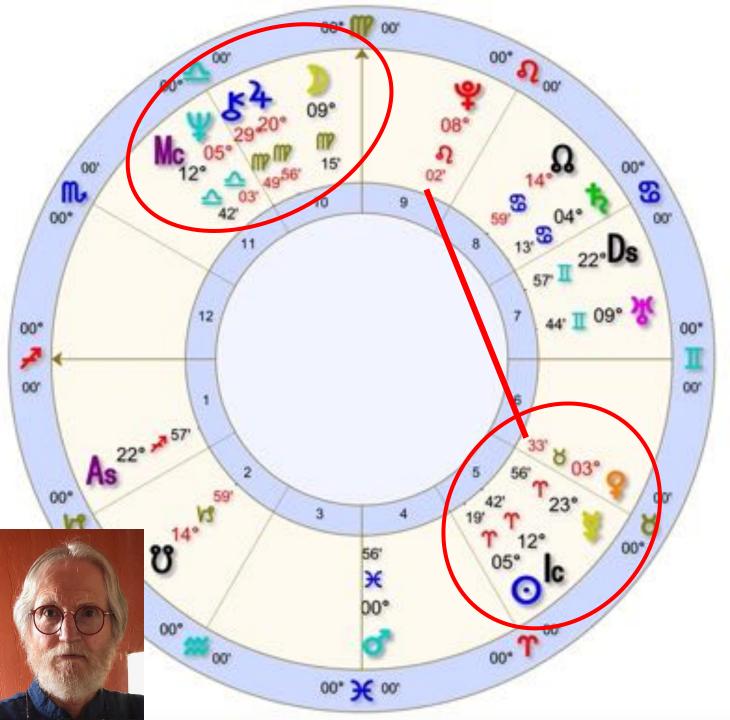

#### **Planets and Signs that Resonate Most**

I chose the Hierophant image to represent my Venus Signature because I have Venus retrograde in Taurus, Evening Star phase, with Virgo as my Meta Goddess and a Virgo Overtone that began 12 September 1943. It was the time for Synthesis of the Wisdom gained from the Underworld Initiation and Preparation for the New Cycle, as well as claiming Venus Retrograde Super Powers: Divine Light, and Radiant Personal Power.