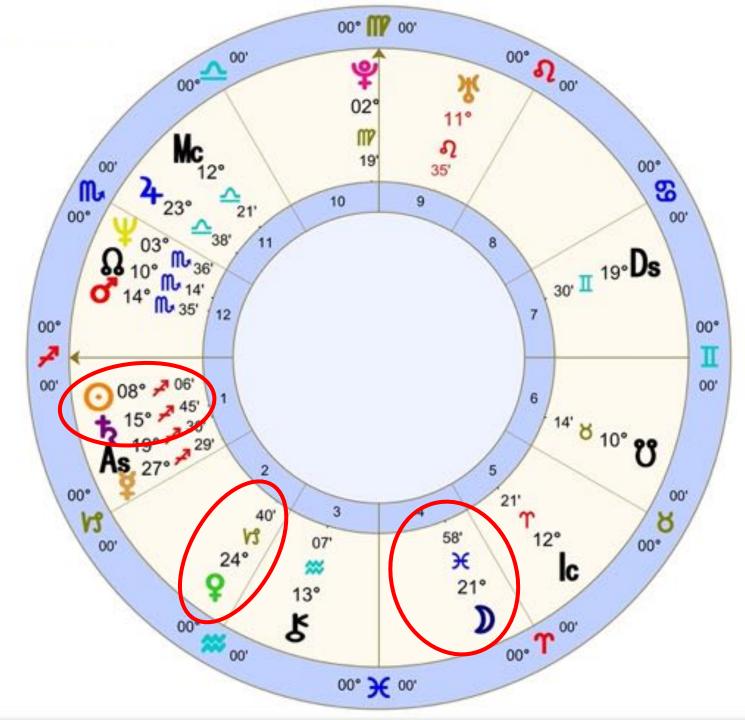

- Ancient Goddess: Moon 21'58 Pisces (3<sup>rd</sup>/4<sup>th</sup> house) Sextile Venus
- **New Emerging Goddess:** Venus 24'40 Capricorn (2<sup>nd</sup> House)
- **Fuel:** Sun 8'06 Sagittarius (12<sup>th</sup>/1<sup>st</sup> house) Conjunct Antares
- Mystery School: 19'30 Sagittarius
- **Meta-Goddess:** Rainbow Gemini Goddess, Evening Star/ Crown Chakra Gateway