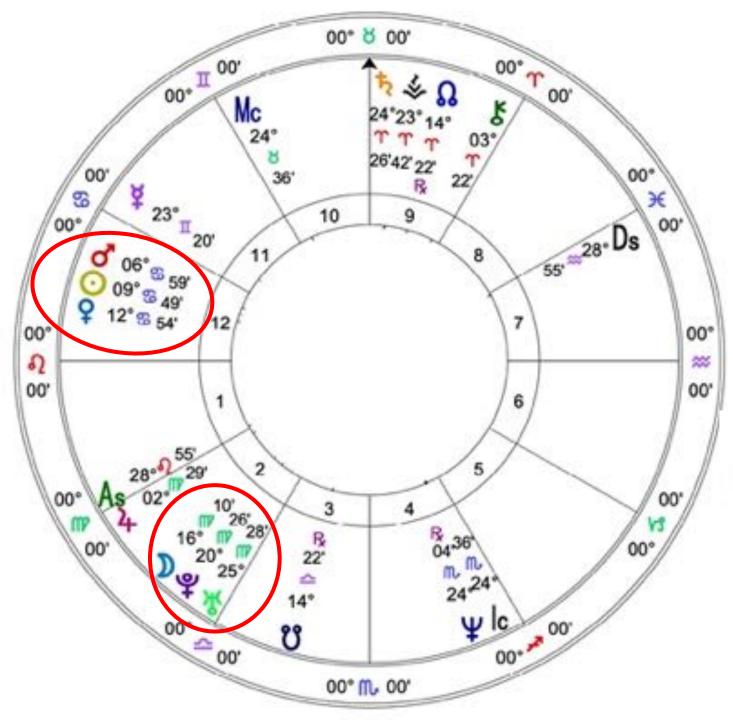

Venus in Aries Moon in Sagittarius Sun in Pisces Scorpio Rising

Updated sharing and pondering around how Venus in Aries burns Pisces Fuel while attending the Scorpio Mystery school and explores the deep feeling realm...especially during a transiting Pluto square to Venus?

#### **Cayelin** Venus in Aries, Moon in Sagittarius, Sun in Pisces and Scorpio Rising

Having a Fiery Sagittarius Moon delights my Venus in Aries partly because both love to try new things, go on adventures and be active with a noble purpose.

I definitely came from a galaxy far far away where I was focused on exploring the realms of expanding truth, consciousness and awareness (Sagittarius Moon). My current journey with Pisces Sun and Scorpio Rising suggests I am being challenged to commit to exploring the deep and what usually feels like a scary feeling realm - not only discovering my own feelings - Scorpio - but also (often unknowingly) feeling the feelings of others (Pisces).

Being a Highly Sensitive Empath with no previous deep feeling experience - this journey has been far from easy in a world that tends to dismiss empathy and sensitivity as ridiculous, an inconvenience and a weakness that doesn't deserve consideration because that - and the accompanying anxiety - is simply a made-up excuse.

My Pisces Sun (plus Neptune opposite Venus – something we will explore more deeply in our next Q & A) basically put out the fire of Venus in Aries in my younger years. I couldn't stand up for myself, but I could protect others when pushed by unjust behavior.

Finding the courage to say NO to abusive situations did not - does not - come easy and when I have found the courage to finally do that - it seemed to initially turn out in the worst way possible but then later I could see it was the best possible result forcing me to let go of abusive situations I couldn't change or fix no matter how much I tried.

#### **Cayelin** Venus in Aries, Moon in Sagittarius, Sun in Pisces and Scorpio Rising

As a child and adult, my father blamed me for whatever was wrong with his life. I learned how to hide and stay out of the way of his rage and his seemingly constant blaming, shaming and complaining - at a high cost to my emotional well being.

In 2004 I was diagnosed with a lifelong debilitating Anxiety Disorder by a psychiatrist. Less than 6 months later I was diagnosed with 2 congenital heart murmurs that had always been there but went noticed until I was undergoing super high stress levels during a Pluto cycle to my Sagittarius Moon at that time.

We will look at outer planets in the next class by natal aspect and transit but this is so up for me now (Pluto is transiting in Square to my natal Venus) I realize I am again being accused of using sensitivity as an excuse - its not really real - but simply made up.

My heart issues have been re-ignited and I am finally seeing a doctor about this once again. I am being told the stress of these current situations are super unhealthy and I must do something or risk additional complications. I know - it feels dramatic to me as well - but Venus in Aries will find the courage to deal with this in a healthy way.

So, the question around my Venus Signature now is - how does my emerging Wild Warrior Woman burning Highly Sensitive Pisces Fuel find the courage to step up and take care of me, support me and my very REAL and valid feelings that are healthy and supportive while simultaneously feeling terrified, uncertain and highly stressed?