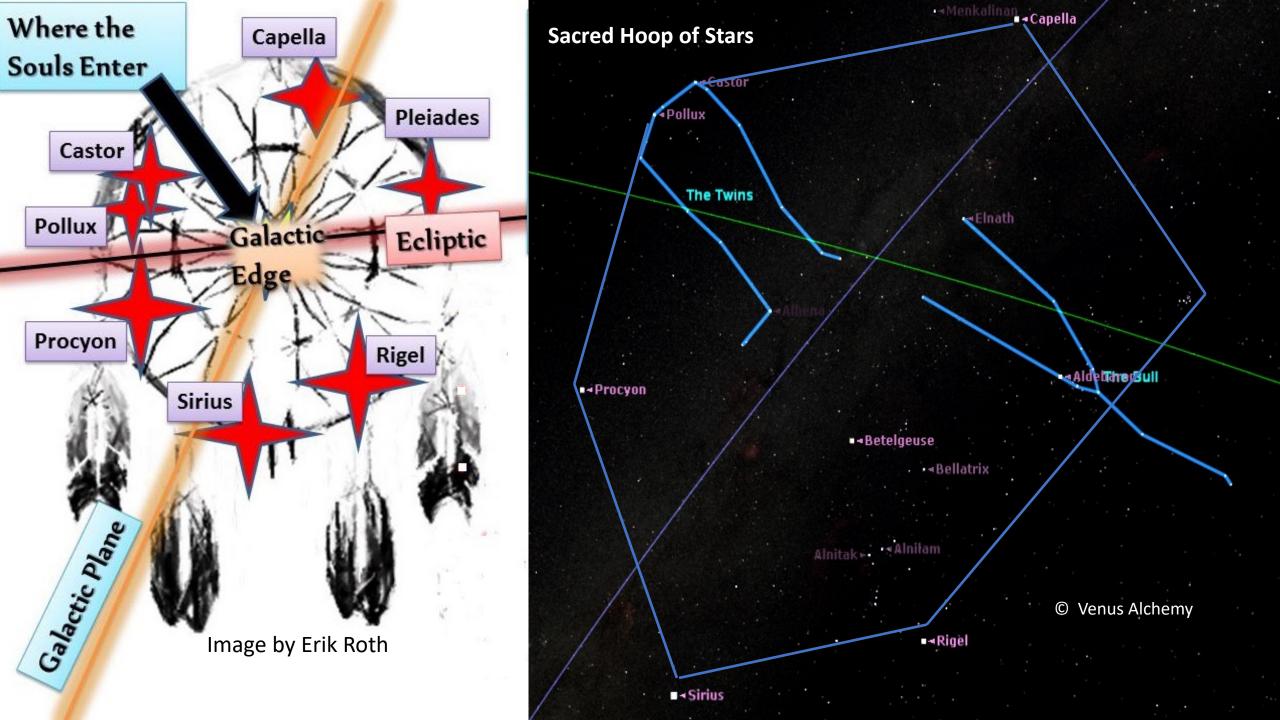

The Nodes enter 29 Taurus/Scorpio On January 18, 2022 just 4 days after the New Venus Cycle Begins

The North Node is sitting on the edge of the Sacred Hoop of Stars aligned with the Pleiades having entered the Sacred Hoop in March of 2019 nearly 3 years ago...

The Pleiades (or seven Sisters) star asterism is located in the constellation of the Bull spanning 29 Taurus to 0 Gemini

Indigenous peoples around the world believe they are from the Pleiades and it is their stargate to return home.