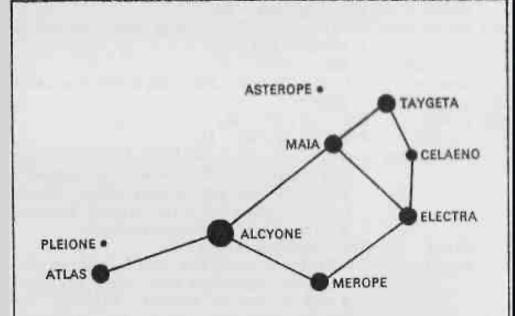

The Pleiades (or seven Sisters) star asterism is located in the constellation of the Bull spanning 29 Taurus to 0 Gemini

Indigenous peoples around the world believe they are from the Pleiades and it is their stargate to return home.

| Pleiades Star | <b>Current Degree</b> | Enters<br>Gemini | Month | Day | Year |
|---------------|-----------------------|------------------|-------|-----|------|
| Alcyone       | OO Gemini 16          | Entered          | Sep   | 17  | 2000 |
| Asterope      | 29 Taurus 59          | Enters           | May   | 24  | 2019 |
| Atlas         | 00 Gemini 37          | Entered          | Jul   | 04  | 1974 |
| Celaeno       | 29 Taurus 42          | Enters           | Sep   | 02  | 2040 |
| Electra       | 29 Taurus 40          | Enters           | Nov   | 20  | 2041 |
| Maia          | 29 Taurus 56          | Enters           | Oct   | 16  | 2022 |
| Pleione       | 00 Gemini 38          | Entered          | Aug   | 10  | 1972 |

## All the Stars of the Pleiades will be in Gemini by November 20, 2041