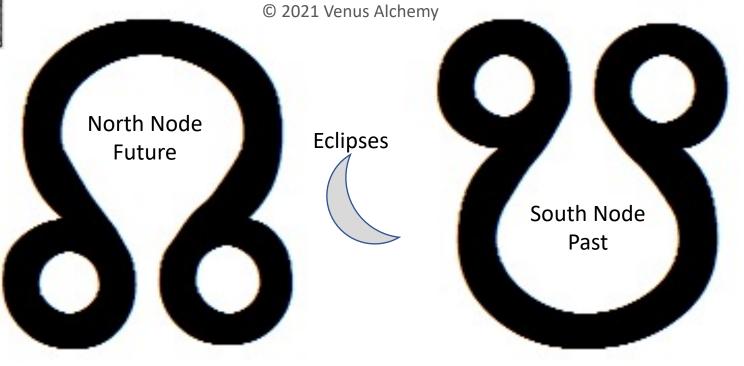

Jan 02 New Moon 12 Capricorn with Nunki

North Node is within
One Degree of the
Pleiades all of
December into
January

**©Venus Alchemy** 

The North Node is with the Pleiades all of December 2021 and January 2022

The Nodes enter 29 Taurus/Scorpio On January 18, 2022 just 4 days after the New Venus Cycle Begins

The North Node is sitting on the edge of the Sacred Hoop of Stars aligned with the Pleiades having entered the Sacred Hoop in March of 2019 nearly 3 years ago...