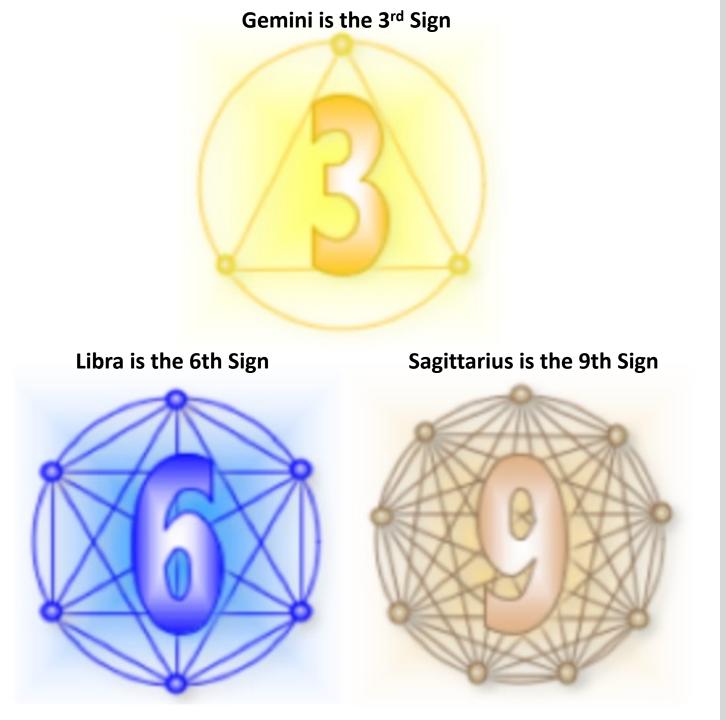

### 3 6 9 Key to the Universe

3 the triangle

6 the hexagram

9 the enneagram

Nicola Tesla referred to these numbers as the key to knowing the universe and the path of manifestation.

The numbers 3 6 9 represent the energetic pathways or conduits into material reality.

The other numbers 1, 2, 4, 5, 7, 8 are the manifested forms that all add up to 3, 6 or 9.

**A 360 degree circle** adds up to 9 (3+6=9) as do these points on the compass 45, 90, 135, 180, 225, 270, 315

Longitude and latitude coordinates use these numbers for the main grid lines.