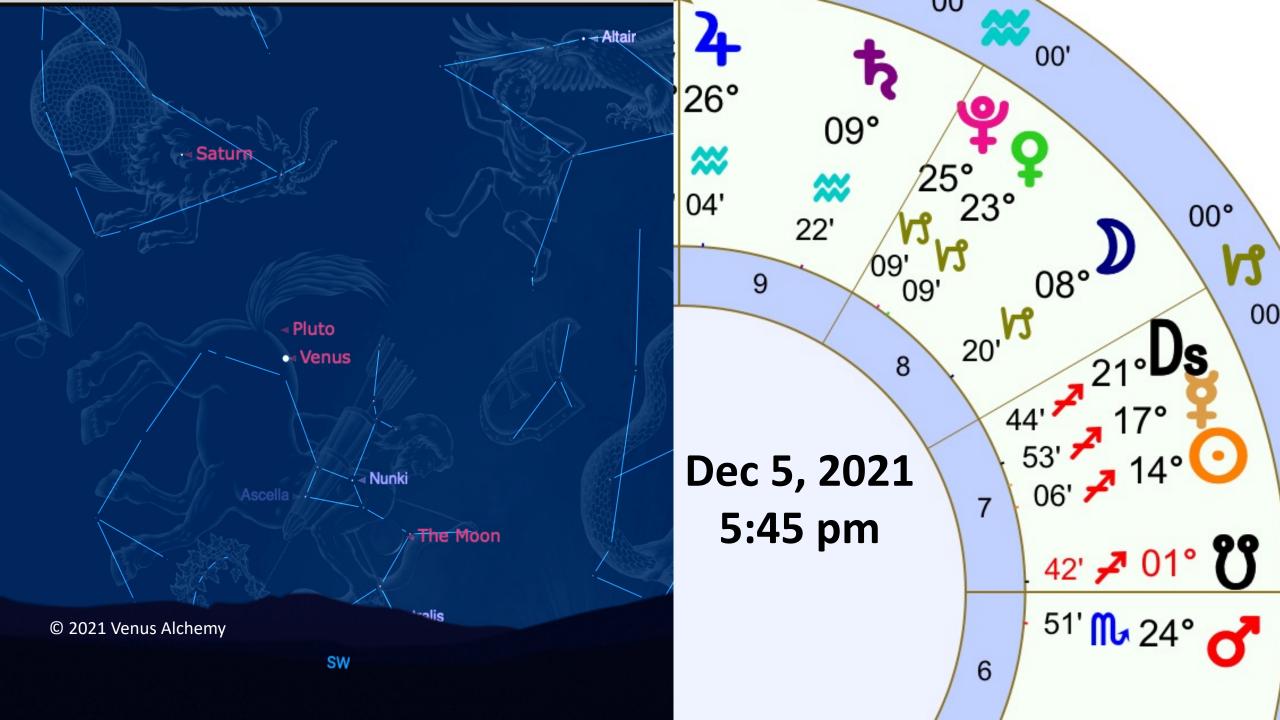

Q and A

December 7 about 6 pm Moon is catching up to Saturn

**Venus is with Pluto** 

Dec 06 Moon with Venus (23 Capricorn) at the 8th Gate of Ascension. Pluto is very near Venus and the Moon

Dec 07 Venus comes back into the Boundaries of the Sun

Dec 11 Venus and Pluto both at 25 Capricorn