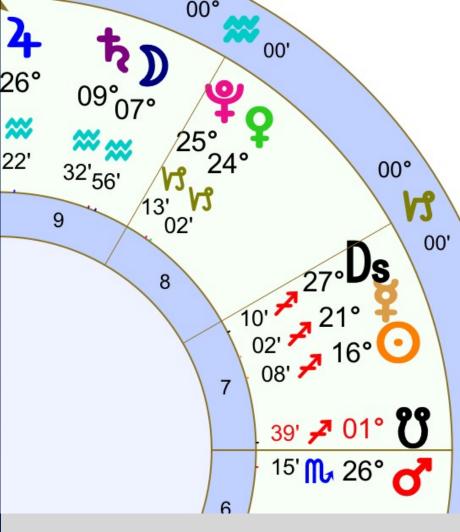

Dec 06 Moon with Venus (23 Capricorn) at the 8th Gate of Ascension. Pluto is very near Venus and the Moon

Dec 07 Venus comes back into the Boundaries of the Sun

Dec 11 Venus and Pluto both at 25 Capricorn

Dec 23/24 the last exact Saturn Uranus (11 Taurus) Square Saturn (11 Aquarius)

**Dec 25 The second Venus Pluto conjunction (25 Capricorn 43)** 

**Dec 28 Jupiter re-enters Pisces** 

Dec 29 Venus and Mercury conjunct (24 Capricorn 21)