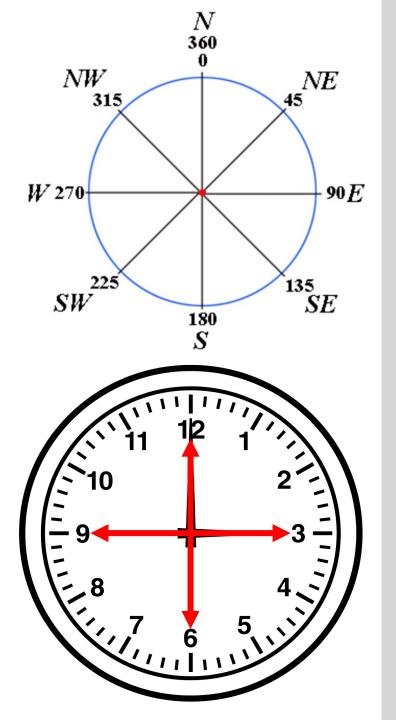

The other numbers 1, 2, 4, 5, 7, 8 are the manifested forms that all add up to 3, 6 or 9.

**A 360 degree circle** adds up to 9 (3+6=9) as do these points on the compass 45, 90, 135, 180, 225, 270, 315

Longitude and latitude coordinates use these numbers for the main grid lines.

#### **Clock Time**

60 seconds in a minute, 60 minutes in an hour 24 hours in a day 2+4=6 and 3x6=18 (1+8=9) The quarter points of the clock are all 3,6 9