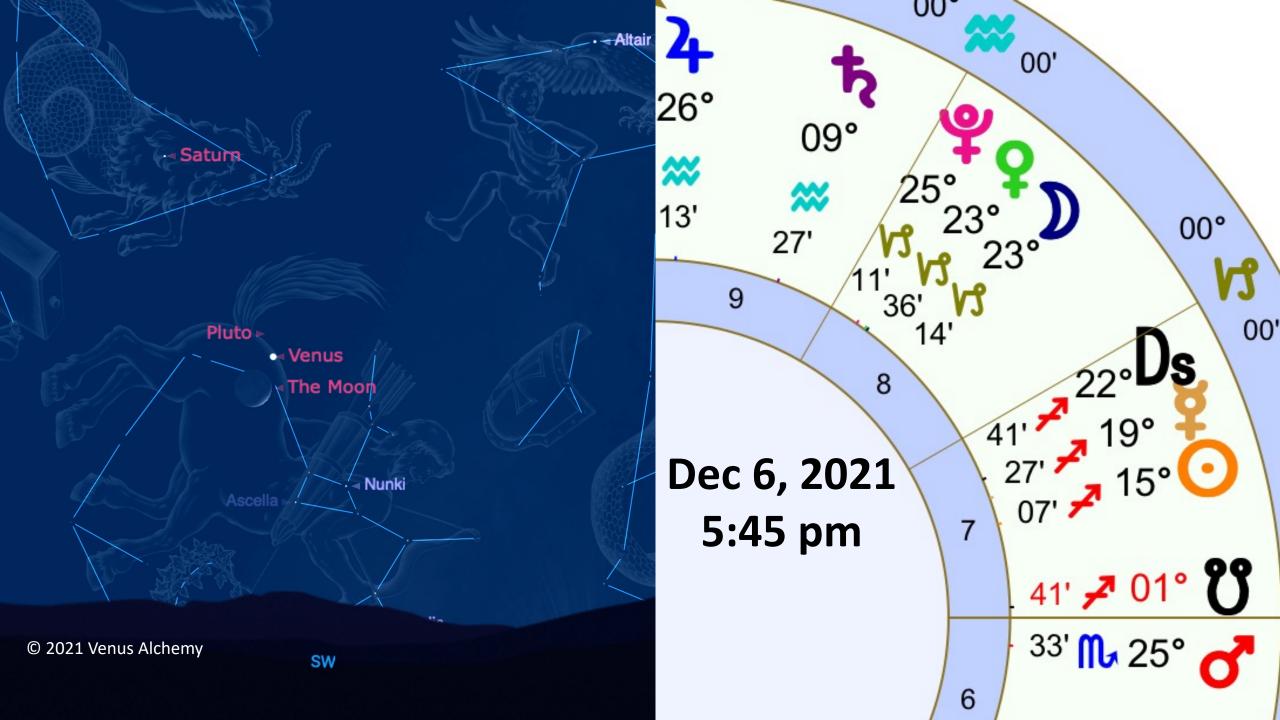

Dec 06 Moon with Venus (23 Capricorn) at the 8th Gate of Ascension. Pluto is very near Venus and the Moon

Dec 07 Venus comes back into the Boundaries of the Sun

Dec 11 Venus and Pluto both at 25 Capricorn