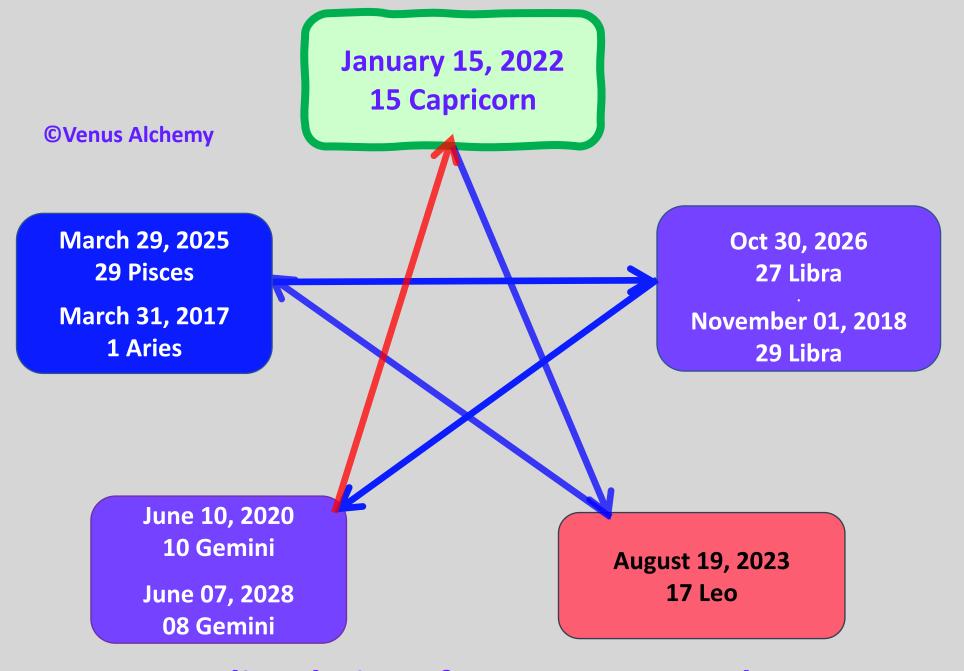

Venus meets with the Sun on January 8 at 18 Capricorn 33

**Venus rises as Morning Star January 14** at 15 Capricorn 04 very close to the stars Nunki and Vega A New Venus Cycle Begins with the Capricorn MetaGoddess guiding our way for the next 19 months.

| Date                                                                                                                                                                                                                                      | Planet |   | Sign and Degree                 | Meta Goddess |  |  |
|-------------------------------------------------------------------------------------------------------------------------------------------------------------------------------------------------------------------------------------------|--------|---|---------------------------------|--------------|--|--|
| May 12 2020                                                                                                                                                                                                                               | Venus  | R | 21°Ge50' R                      | Libra        |  |  |
| Jun 24 2020                                                                                                                                                                                                                               | Venus  | D | 05°Ge20' D                      | Gemini       |  |  |
| Dec 19 2021                                                                                                                                                                                                                               | Venus  | R | 26°Cp29' R © 2021 Venus Alchemy | Gemini       |  |  |
| Jan 29 2022                                                                                                                                                                                                                               | Venus  | D | 11°Cp04' D                      | Capricorn    |  |  |
| Jul 22 2023                                                                                                                                                                                                                               | Venus  | R | 28°Le36' R                      | Capricorn    |  |  |
| Sep 3 2023                                                                                                                                                                                                                                | Venus  | D | 12°Le12' D                      | Leo          |  |  |
| Mar 1 2025                                                                                                                                                                                                                                | Venus  | R | 10°Ar50' R                      | Leo          |  |  |
| Apr 12 2025                                                                                                                                                                                                                               | Venus  | D | 24°Pi37' D                      | Pisces       |  |  |
| Oct 3 2026                                                                                                                                                                                                                                | Venus  | R | 08°Sc29' R                      | Pisces       |  |  |
| Nov 13 2026                                                                                                                                                                                                                               | Venus  | D | 22°Li51' D                      | Libra        |  |  |
| May 10 2028                                                                                                                                                                                                                               | Venus  | R | 19°Ge41' R                      | Libra        |  |  |
| Jun 22 2028                                                                                                                                                                                                                               | Venus  | D | 03°Ge10' D                      | Gemini       |  |  |
| Dec 16 2029                                                                                                                                                                                                                               | Venus  | R | 24°Cp01' R                      | Gemini       |  |  |
| Jan 26 2030                                                                                                                                                                                                                               | Venus  | D | 08°Cp37' D                      | Capricorn    |  |  |
| The bolded dates are Evening Star Venus stationing Retrograde in the Meta Goddess expression that began nearly 18 months ago. The Station direct is the New MetaGoddes Expression. Current One is Highlighted Venus is Retrograde 40 days |        |   |                                 |              |  |  |