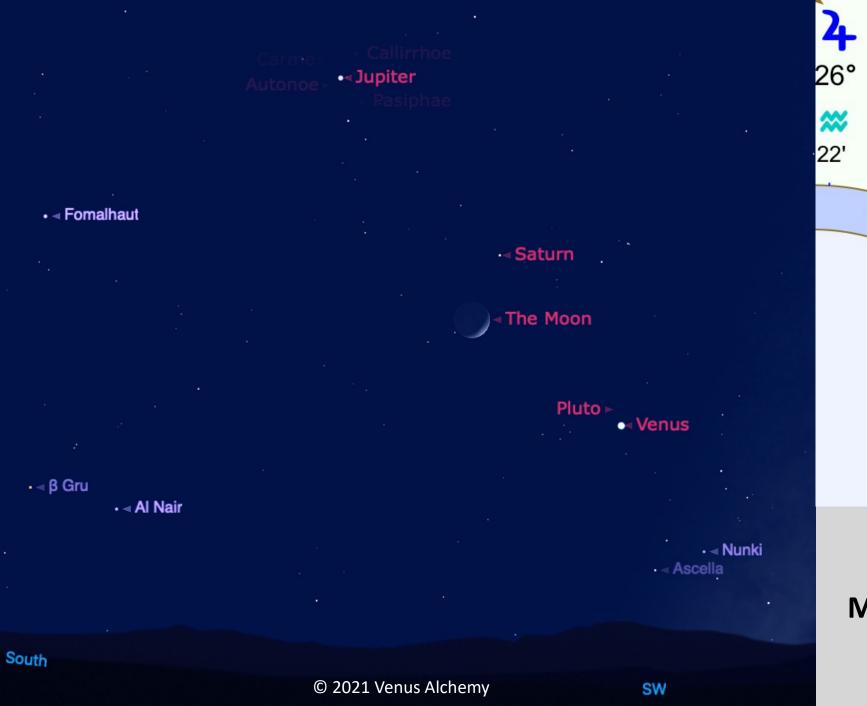

Q and A

December 7 about 6 pm Moon is catching up to Saturn

**Venus is with Pluto** 

Dec 06 Moon with Venus (23 Capricorn) at the 8th Gate of Ascension. Pluto is very near Venus and the Moon

Dec 07 Venus comes back into the Boundaries of the Sun

Dec 11 Venus and Pluto both at 25 Capricorn