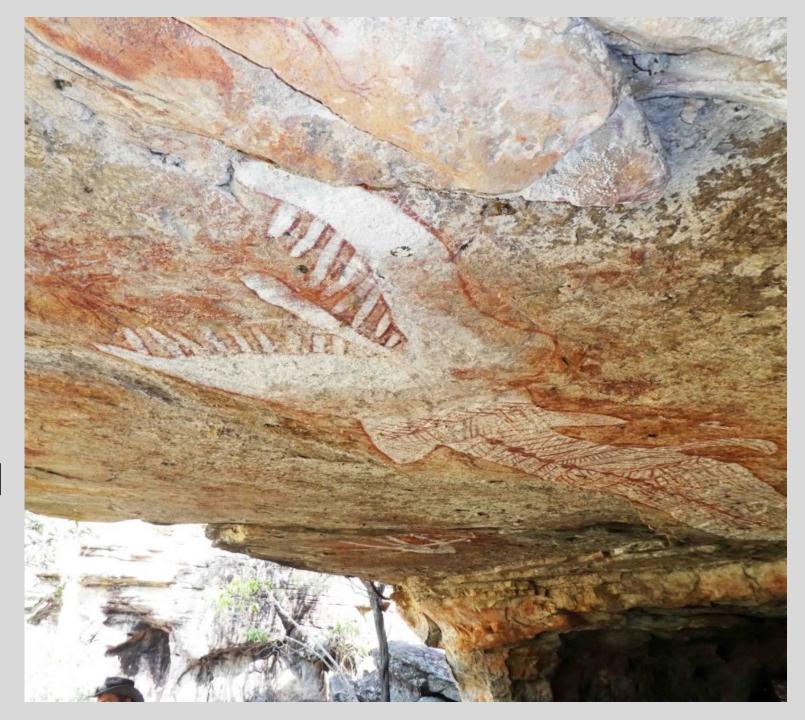

This stunning image of the Rainbow Serpent painted under a rock overhang near Mt Borradaile in **Arnhem Land Australia** is thought to be the largest ever discovered in northern Australia.

https://www.timbowden.com.au/2018/07/30/ /the-remarkable-aboriginal-rock-art-of-mt-borradaile/