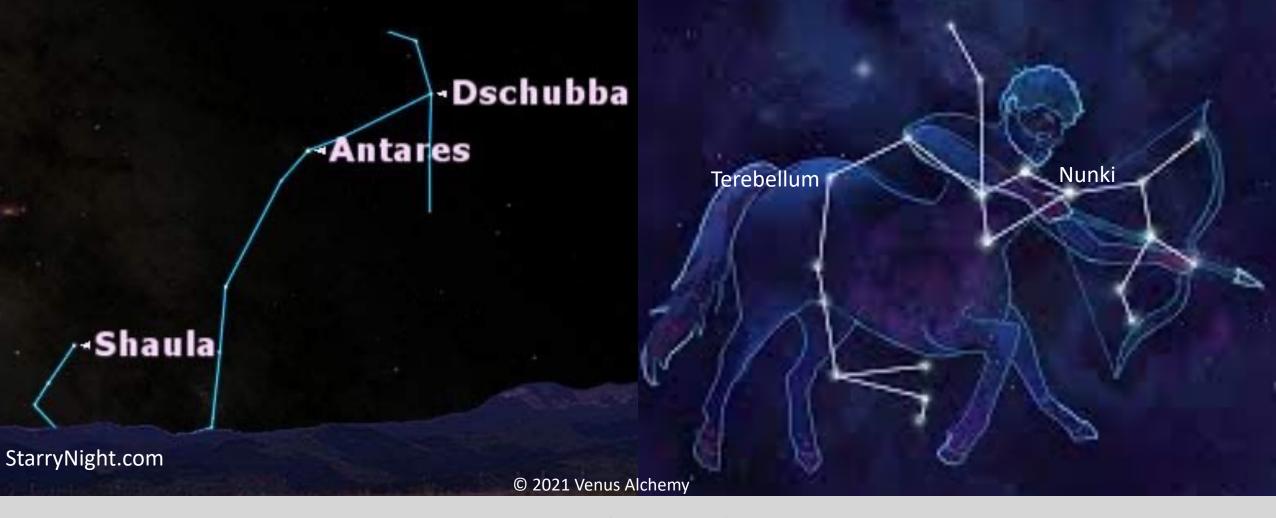

Venus Went Out of Bounds Oct 9 (2 Sag 34) with the Eye of the Scorpion and remains in this wildly unpredictable place until December 07, 2021 (23 Capricorn)

Returning to being inbound near Terebellum in the window of the 8<sup>th</sup> Gate

Returning to boundaries of this Earth near Terebellum Venus is drawing on the strength of the power center - or haunches - of the horse to powerful implement new creative ideas!

Dec 03/04 Mega Super New Moon Total Solar Eclipse (12 Sag 22) near Antares, Perigee New Moon

Jan 02 New Moon 12 Capricorn with Nunki

North Node is within
One Degree of the
Pleiades all of
December into
January

**©Venus Alchemy** 

The North Node is with the Pleiades all of December 2021 and January 2022

Venus meets with the Sun on January 8 at 18 Capricorn 33

**Venus rises as Morning Star January 14** at 15 Capricorn 04 very close to the stars Nunki and Vega A New Venus Cycle Begins with the Capricorn MetaGoddess guiding our way for the next 19 months.