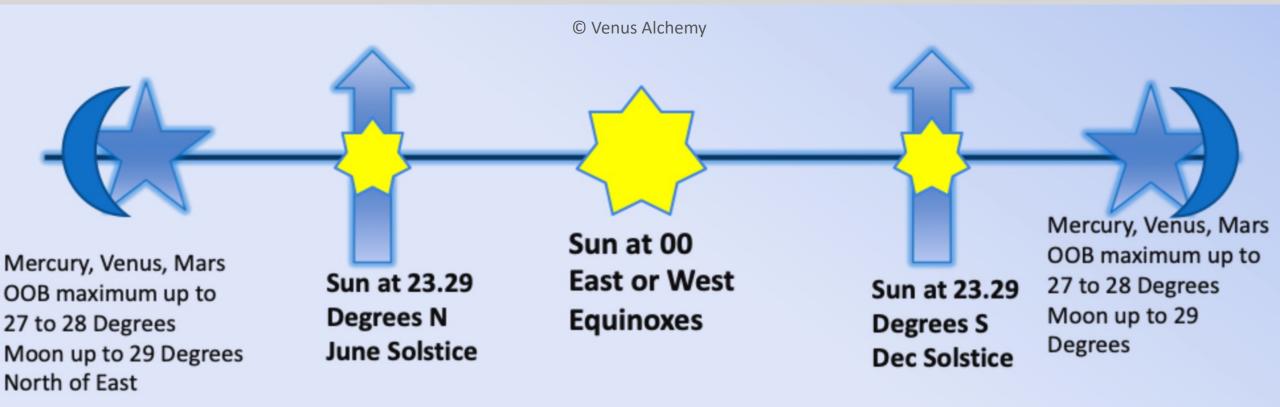

# Venus Is Out of Bounds Until December 7 The Planets CAN go Outside the Boundaries of the Sun when in Gemini and Cancer or Sagittarius and Capricorn

Any Out of Bounds Planet is reaching beyond the established current cultural reality. It is a Wild Card Factor known for disrupting what we think we know is real - helping to expand our sense of NEW possibilities in unusual ways - often initiating disruption of the old.

Venus Went Out of Bounds Oct 9 (2 Sag 34) with the Eye of the Scorpion and remains in this wildly unpredictable place until December 07, 2021 (23 Capricorn)

Returning to being inbound near Terebellum in the window of the 8<sup>th</sup> Gate