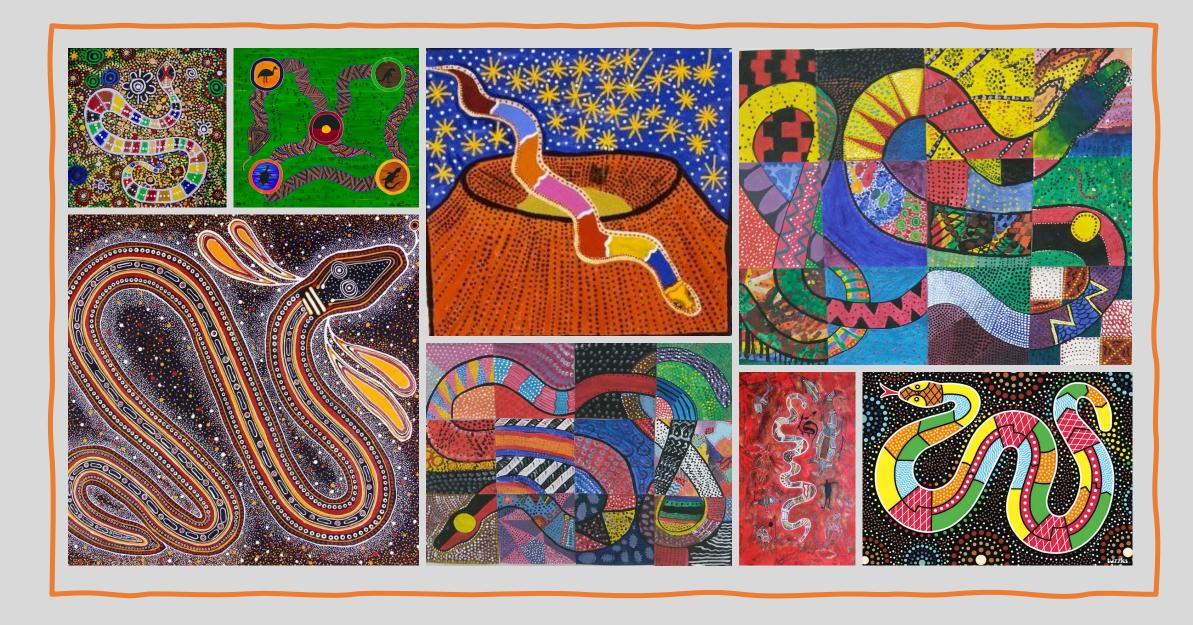

### The Rainbow Serpent or Rainbow Snake

Dreamtime: An immortal creator being, a huge snake or serpent slumbering beneath the Earth's surface awakens and in turn awakens others (animals, plants and humans)

The rainbow serpent (snake) connects the cycle of the seasons - traveling from one waterhole to another. This is thought to explain why some waterholes never dry up when drought strikes.

- Giver of life, due to its connection to water
- Protector of the Land
- Destructive Storms and Floods if enraged
- Fertility, reproductive, regenerative power (spirit children at the waterholes find mothers to impregnate when they are wading in the water)
- Supports the abundance of Plants and Animals