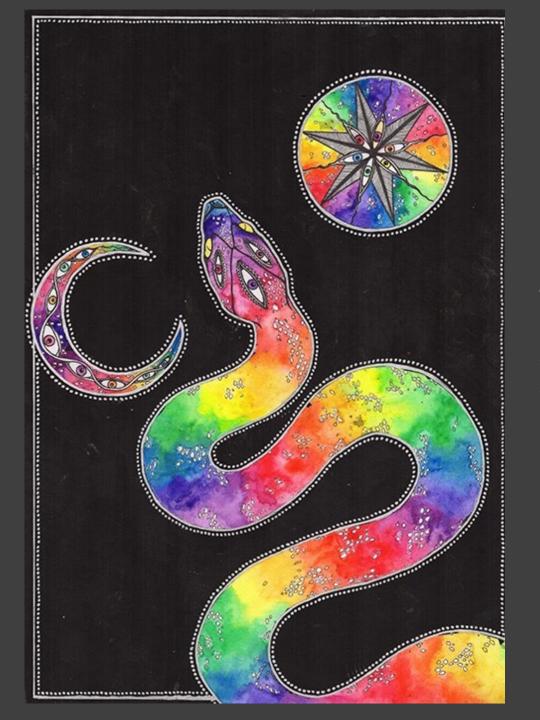

### The Rainbow Serpent or Rainbow Snake

Dreamtime: An immortal creator being, a huge snake or serpent slumbering beneath the Earth's surface awakens and in turn awakens others (animals, plants and humans)

The rainbow serpent (snake) connects the cycle of the seasons - traveling from one waterhole to another. This is thought to explain why some waterholes never dry up when drought strikes.

- Giver of life, due to its connection to water
- Protector of the Land
- Destructive Storms and Floods if enraged
- Fertility, reproductive, regenerative power (spirit children at the waterholes find mothers to impregnate when they are wading in the water)
- Supports the abundance of Plants and Animals

Rainbow Activated DNA by Melissa Shemann