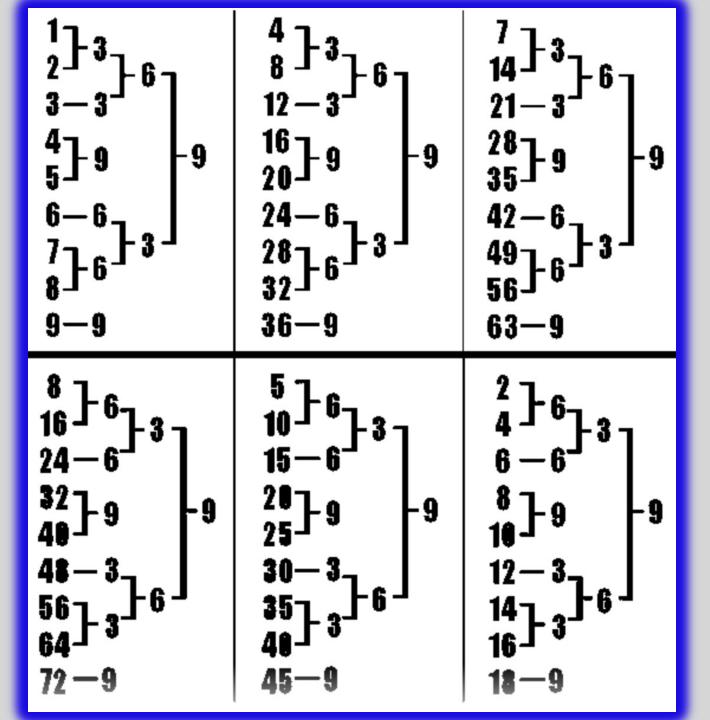

### 3 6 9 Key to the Universe

3 the triangle

6 the hexagram

9 the enneagram

Nicola Tesla referred to these numbers as the key to knowing the universe and the path of manifestation.

The numbers 3 6 9 represent the energetic pathways or conduits into material reality.

The other numbers 1, 2, 4, 5, 7, 8 are the manifested forms that all add up to 3, 6 or 9.

**A 360 degree circle** adds up to 9 (3+6=9) as do these points on the compass 45, 90, 135, 180, 225, 270, 315

Longitude and latitude coordinates use these numbers for the main grid lines.