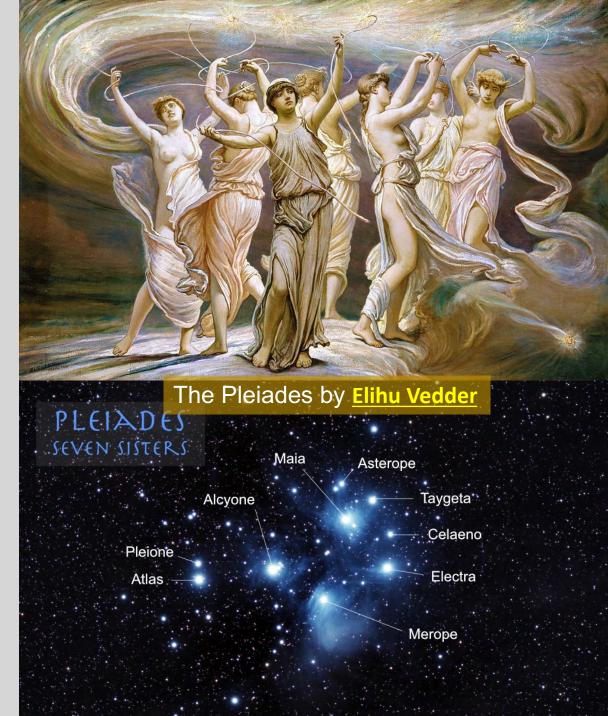

The Pleiades (or seven Sisters) star asterism is located in the constellation of the Bull spanning 29 Taurus to 0 Gemini

Indigenous peoples around the world believe they are from the Pleiades and it is their stargate to return home.

Known as the Seven Sisters in many cultures including:
Native American Tribes, Greece, Rome, Sibera and
Australia.
© 2021 Venus Alchemy

Other cultures connecting to the Pleiades are the Hawaiians and Mayans etc.

There are descriptions of these stars that date back more than 40,000 years.

The Pleiades have been described as the cosmic star mother who gave her children the codes of light.

Also Described as the Flock of Doves – it is thought this star system has links to Mary Magdalene and the Merovingian bloodline.