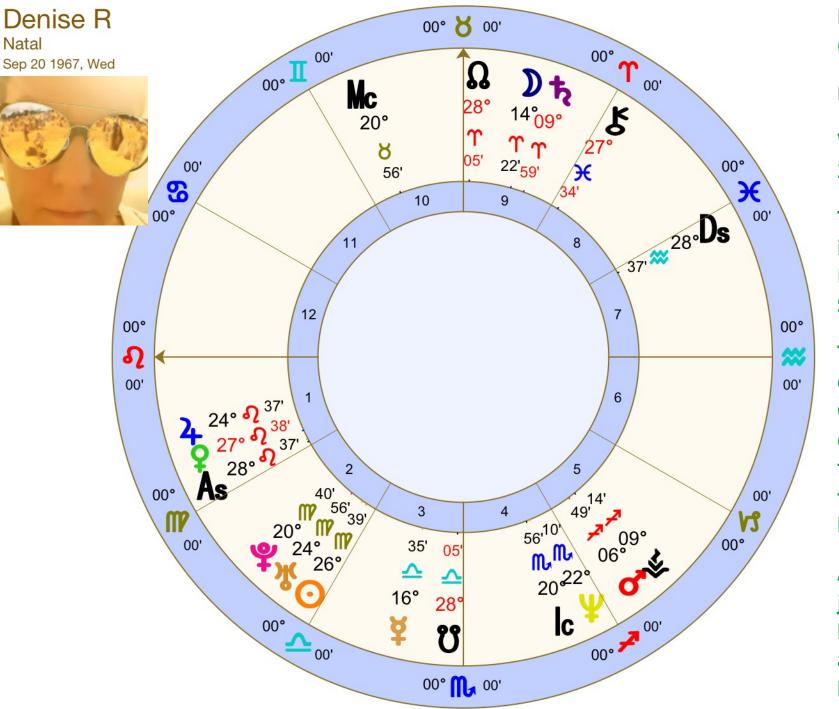

Denise: Venus in Leo, Virgo Overtone (shifted to Leo in 1975)

Morning Star, Retrograde/Between ??

Venus went direct on June 20, 1967 about 2 hours after you were born

The Retrograde is a kind of between and so is the time from station direct to the first Moon conjunction that happened on September 30. 1967.

My question: Is it Retrograde morning phase - BETWEEN? One or the other or both?

Stations Direct

Denise: Venus in Leo, Virgo Overtone, Morning Star, Retrograde/Between ??

DOB: Sept 20, 1967- Sun VIRGO 26 degrees 39'; Venus - LEO 27 degrees, 38'.