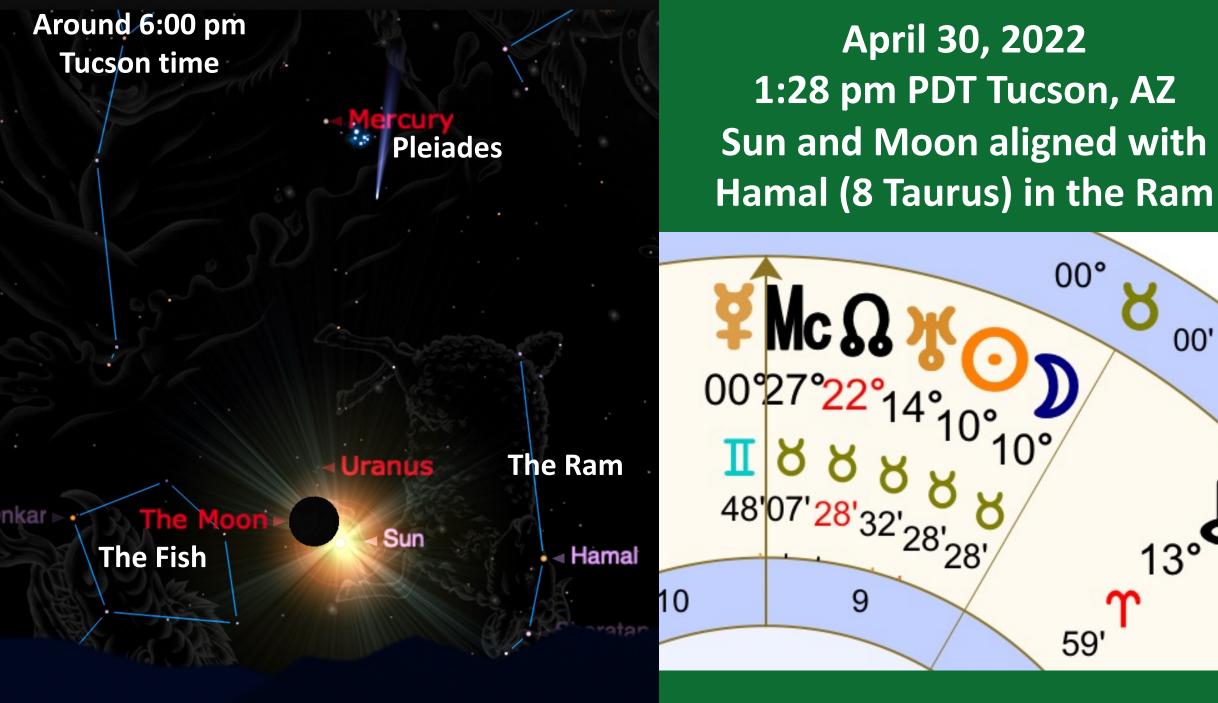

The April 30, 2022, eclipse will be a partial, but deep, eclipse, visible from the southeast Pacific and South America exact New Moon is 1:28 pm Pacific.

During the eclipse, the Sun and Moon are in the constellation of the Ram (a.k.a <u>Aries</u>) AND they are located in the seasonal sign of Taurus .

#### **Capricorn Morning Star Heart Chakra Gate 2022**

Apr 24 Moon conjunct Saturn (23 Aquarius 54) with Deneb Algedi Apr 26 Moon conjunct Venus (23 Pisces 47) and Neptune (24 Pisces 26) Heart Chakra Gate Apr 27 Venus conjunct Neptune (24 Pisces 27) Apr 29 Pluto Stations Retrograde (28 Capricorn 35) Apr 30 Venus conjunct Jupiter (24 Pisces 58) very near Neptune at 24 Pisces 32 Apr 30 New Moon Partial Solar Eclipse (10 Taurus 28) May 02 Venus enters Aries at 9:10 am Pacific crossing the March Equinox Point May 04 Stars Wars Day – May the 4<sup>th</sup> be with you! May 05 Sun reaches 15 Taurus at Astrological Beltane – Cinco De Mayo - Sun is conjunct Uranus May 10 Mercury stations retrograde (04 Gemini 51) between the Pleiades and Aldebaran May 15 Venus conjunct Chiron (14 Aries 43) & Full Moon Total Lunar Eclipse (25 Scorpio 18) 9:14 pm May 16 Full Moon Total Lunar Eclipse (25 Scorpio 18) 12:14 am May 17/18 Mars conjunct Neptune (24 Pisces 55) May 19 to 21 Days of No Shadows when the Sun is conjunct the Pleiades May 20 Sun enters Gemini May 21 Sun conjunct retrograde Mercury in Gemini May 22 Retrograde Mercury returns to Taurus May 24 Mars enters Aries 4:17 pm Pacific May 26 Venus Moon together at the 3<sup>rd</sup> Chakra/5<sup>th</sup> Gate (28 Aries 15) 8:00 pm Pacific