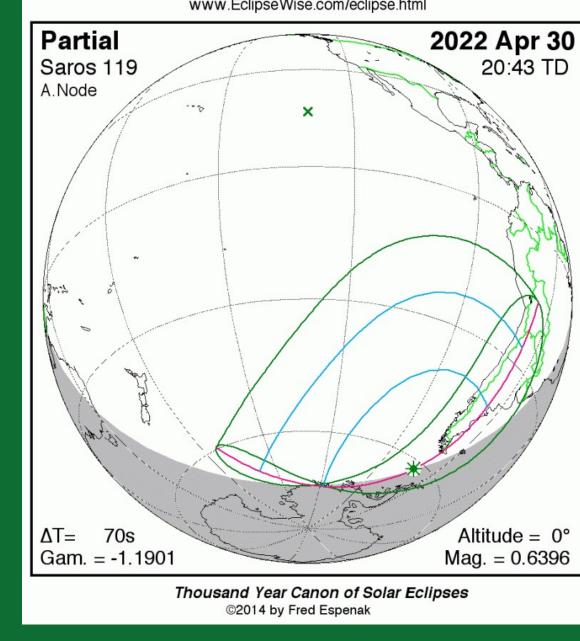

The Goat Fish

• 
Fomalhaut

SE

Solar Eclipse (Partial)

South/West South America, Pacific, Atlantic, Antarctica

#### When the Eclipse Happens Worldwide — Timeline

The eclipse starts at one location and ends at another. The times below are actual times (in UTC) when the eclipse occurs.

| Event                                           | UTC Time           | Time in Tucson*       |
|-------------------------------------------------|--------------------|-----------------------|
| First location to see the partial eclipse begin | Apr 30 at 18:45:19 | Apr 30 at 11:45:19 am |
| Maximum Eclipse                                 | Apr 30 at 20:41:37 | Apr 30 at 1:41:37 pm  |
| Last location to see the partial eclipse end    | Apr 30 at 22:37:56 | Apr 30 at 3:37:56 pm  |

\* These local times do not refer to a specific location but indicate the beginning, peak, and end of the eclipse on a global scale, each line referring to a different location. Please note that the local times for Tucson are meant as a guideline in case you want to view the eclipse via a live webcam. They do not mean that the eclipse is necessarily visible there.