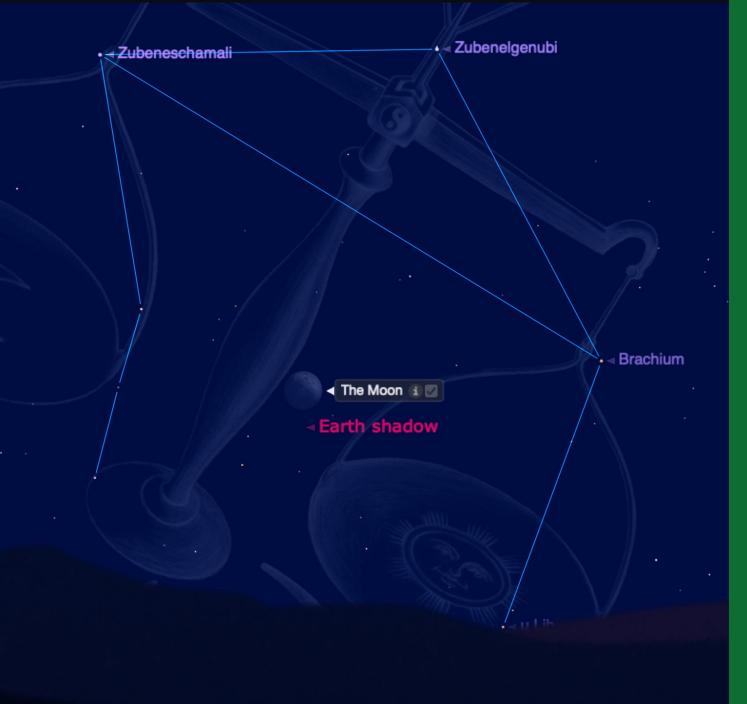

### Total Lunar Eclipse May 15 Visibility Map

Lunar Eclipse (Total) South/West Europe, South/West Asia, Africa, Much of North America, South America, Pacific, Atlantic, Indian Ocean, Antarctica

Full Moon Eclipse May 15/16 In the Constellation of the Scales