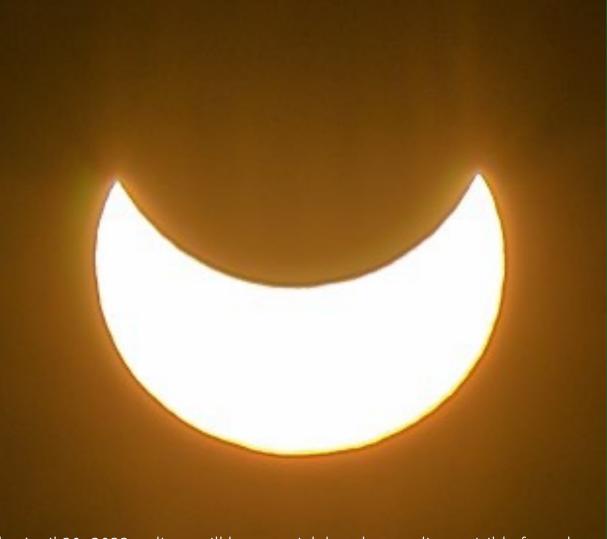

The Goat Fish

• 
Fomalhaut

SE

Solar Eclipse (Partial)

South/West South America, Pacific, Atlantic, Antarctica

The April 30, 2022, eclipse will be a partial, but deep, eclipse, visible from the southeast Pacific and South America exact New Moon is 1:28 pm Pacific.

During the eclipse, the Sun and Moon are in the constellation of the Ram (a.k.a <u>Aries</u>) AND they are located in the seasonal sign of Taurus .