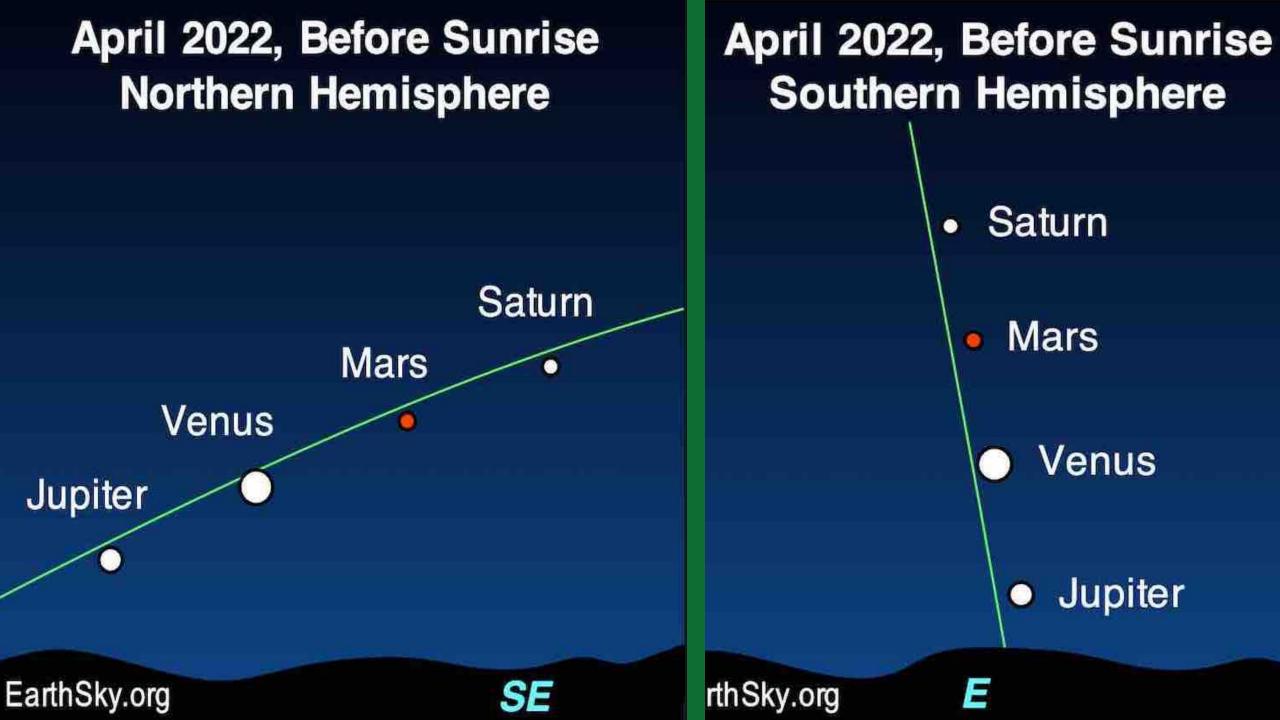

### Late April 2022 40 minutes after Sunset

EarthSky.org

Mercury Passing the Pleiades in the evening sky 2 times in 10 days due to the Retrograde

Apr 30 "Pleiades" Apr 20 Mercury

• Venus

• Jupiter

Mars

Saturn

### Home Play Deepening Practices

- Venus Altar and Venus Journal
- See if you can see Venus with Moon with Jupiter, Mars and Saturn April 25, 26, 27
- See if you can see the Lunar Eclipse on May 15/16
- Morning Star Venus Buddy Check-In
- Ceremony With Venus & Moon in Morning Sky BE
- Practice the Heart Brain Coherence Technique (slide 36)
- Set your intention for what you are releasing from your Heart Chakra
- Listen to Guided Journeys and Meditations most especially the Heart Chakra Release
- Share your experiences and insights on Facebook or send us an email and we will post it for you.