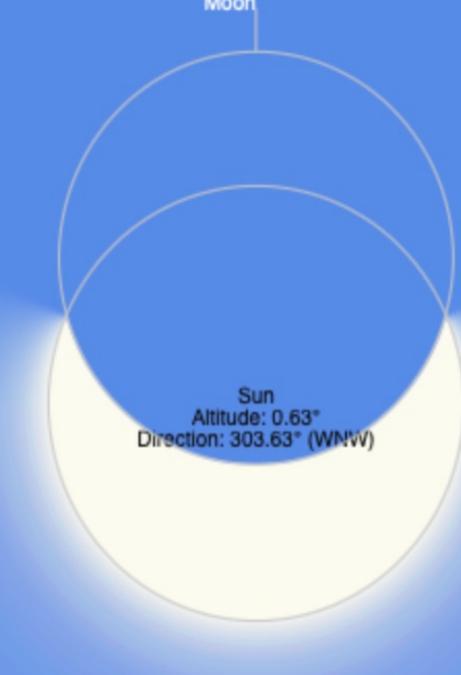

The April 30, 2022, eclipse will be a partial, but deep, eclipse, visible from the southeast Pacific and South America exact New Moon is 1:28 pm Pacific.

During the eclipse, the Sun and Moon are in the constellation of the Ram (a.k.a <u>Aries</u>) AND they are located in the seasonal sign of Taurus .

#### **Capricorn Morning Star Heart Chakra Gate 2022**

Apr 24 Moon conjunct Saturn (23 Aquarius 54) with Deneb Algedi Apr 26 Moon conjunct Venus (23 Pisces 47) and Neptune (24 Pisces 26) Heart Chakra Gate Apr 27 Venus conjunct Neptune (24 Pisces 27) Apr 29 Pluto Stations Retrograde (28 Capricorn 35) Apr 30 Venus conjunct Jupiter (24 Pisces 58) very near Neptune at 24 Pisces 32 Apr 30 New Moon Partial Solar Eclipse (10 Taurus 28) May 02 Venus enters Aries at 9:10 am Pacific crossing the March Equinox Point May 04 Stars Wars Day – May the 4<sup>th</sup> be with you! May 05 Sun reaches 15 Taurus at Astrological Beltane – Cinco De Mayo - Sun is conjunct Uranus May 10 Mercury stations retrograde (04 Gemini 51) between the Pleiades and Aldebaran May 15 Venus conjunct Chiron (14 Aries 43) & Full Moon Total Lunar Eclipse (25 Scorpio 18) 9:14 pm May 16 Full Moon Total Lunar Eclipse (25 Scorpio 18) 12:14 am May 17/18 Mars conjunct Neptune (24 Pisces 55) May 19 to 21 Days of No Shadows when the Sun is conjunct the Pleiades May 20 Sun enters Gemini May 21 Sun conjunct retrograde Mercury in Gemini May 22 Retrograde Mercury returns to Taurus May 24 Mars enters Aries 4:17 pm Pacific May 26 Venus Moon together at the 3<sup>rd</sup> Chakra/5<sup>th</sup> Gate (28 Aries 15) 8:00 pm Pacific