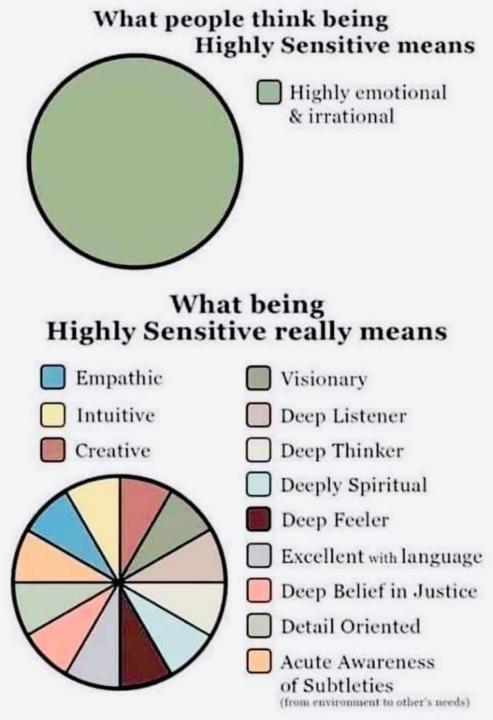

#### **Highly Sensitive People** An Often Unrecognized Super Power

#### Challenges

- Witnessing Conflict & Cruelty toward anyone is Painful
- Feeling Pressured by Time Commitments
- Feeling what others feel leading to feeling overwhelmed and exhausted in large crowds
- Prefers small groups and one-on-one
- Jumpy or easily startled
- Taking everything personally even when its not personal

#### Gifts

- Cares about Justice and Well Being for All
- Highly Perceptive, sees what other's miss
- Super Creative in the Right Space
- Highly Intuitive & Empathic
- Loves engaging the power of Kindness
- Finds Strength and Transformation through Forgiveness