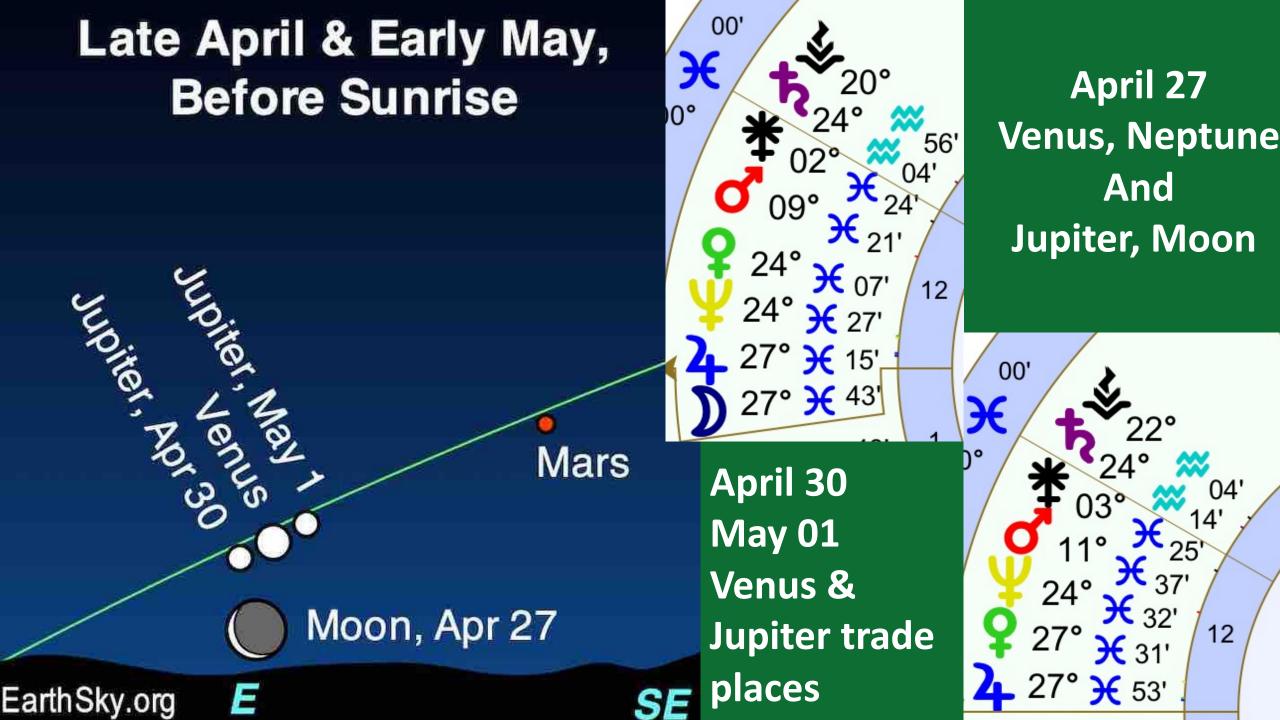

### Late April 2022 40 minutes after Sunset

EarthSky.org

Mercury Passing the Pleiades in the evening sky 2 times in 10 days due to the Retrograde

Apr 30 "Pleiades" Apr 20 Mercury

• Venus

• Jupiter

Mars

Saturn

• 
« Markab

• Venus • Jupiter

- Mars

The Moon

- Saturn Deneb Algiedi

Fomalhaut

East

#### April 27, 2022 5 am Tucson, AZ Venus Catches Neptune exact around Noon Pacific time

#### April 27, 2022 5 am Tucson, AZ

- Markab

The Fish

•⊲ Venus Jupiter ⊧•

The Moon

The Waterbearer

Mars

•< Saturn Deneb Algiedi

#### · Fomalhaut

- Saturn

- Deneb Algiedi

00' Ж )° 25 <del>×</del> 37' 24° **¥** 32′

27°

**4** 27° <del>€</del> 53'

Q

April 30, 2022 5 am Tucson, AZ The exact Venus Jupiter conjunction is later in the day.