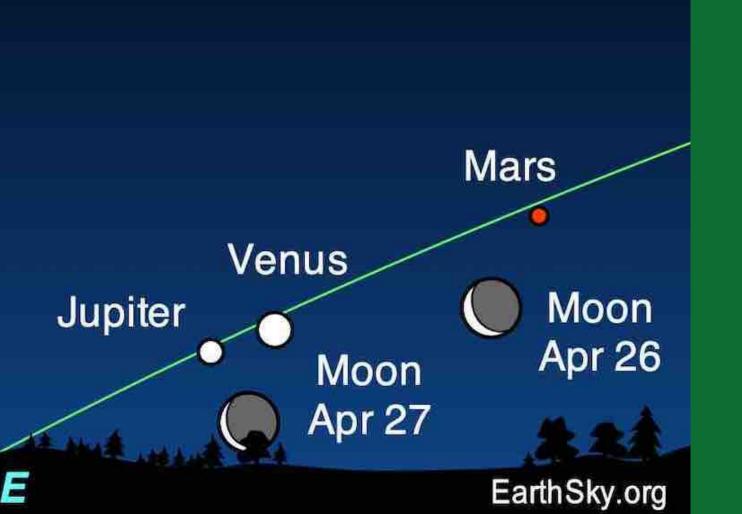

### Late April 2022 40 minutes after Sunset

EarthSky.org

Mercury Passing the Pleiades in the evening sky 2 times in 10 days due to the Retrograde

Apr 30 "Pleiades" Apr 20 Mercury

• Venus

• Jupiter

Mars

Saturn

- a Deneb Alg The Moon

SE

Fomalhaut

2

38'

3

┥ Venusi

#### • Jupiter

• Mars

#### Saturn - Deneb Algiedi

#### The Moon

#### Fomalhaut

### Home Play Deepening Practices

- Venus Altar and Venus Journal
- See if you can see Venus with Moon with Jupiter, Mars and Saturn April 25, 26, 27
- See if you can see the Lunar Eclipse on May 15/16
- Morning Star Venus Buddy Check-In
- Ceremony With Venus & Moon in Morning Sky BE
- Practice the Heart Brain Coherence Technique (slide 36)
- Set your intention for what you are releasing from your Heart Chakra
- Listen to Guided Journeys and Meditations most especially the Heart Chakra Release
- Share your experiences and insights on Facebook or send us an email and we will post it for you.