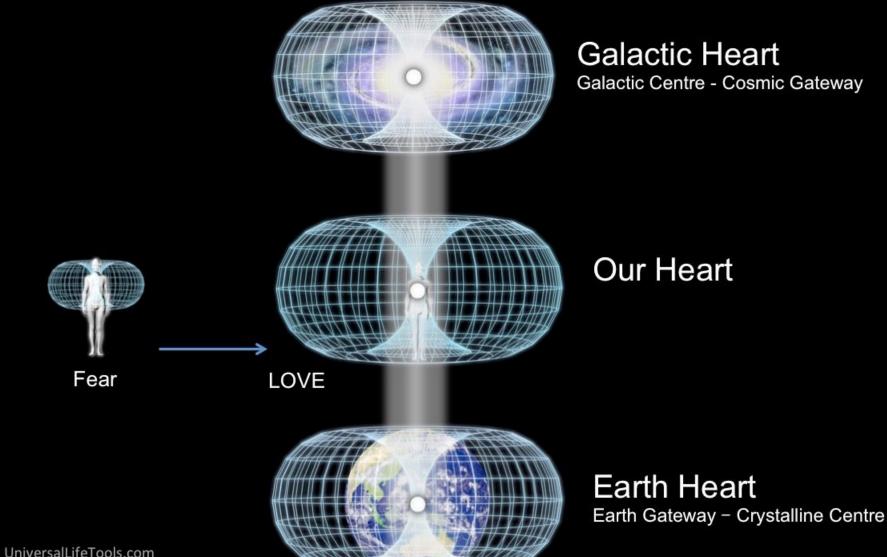

### The Galactic Centre

ONE Heart - Entrainment of the 3 Hearts of Creation

Diagrams not to scale

Galactic Center currently located at 27 Sag 10, is marking the heart of our Galaxy. This point is on the mid-heaven at different times in different locations on April 27:

3:50 am in Tucson
4:21 am in Chicago
4:23 am in Los Angles
4:26 am in New York
4:32 am in London
4:59 am in Winnepeg
5:07 am in Mexico City

Studies show when Galactic Center is overhead there is an increase in psychic and intuitive abilities