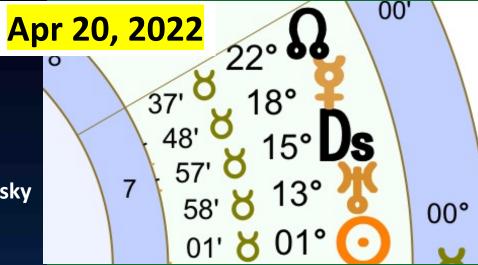

### Late April 2022 40 minutes after Sunset

EarthSky.org

Mercury Passing the Pleiades in the evening sky 2 times in 10 days due to the Retrograde

Apr 30 "Pleiades" Apr 20 Mercury

• Venus

• Jupiter

Mars

Saturn

#### **Capricorn Morning Star Heart Chakra Gate 2022**

Apr 24 Moon conjunct Saturn (23 Aquarius 54) with Deneb Algedi Apr 26 Moon conjunct Venus (23 Pisces 47) and Neptune (24 Pisces 26) Heart Chakra Gate Apr 27 Venus conjunct Neptune (24 Pisces 27) Apr 29 Pluto Stations Retrograde (28 Capricorn 35) Apr 30 Venus conjunct Jupiter (24 Pisces 58) very near Neptune at 24 Pisces 32 Apr 30 New Moon Partial Solar Eclipse (10 Taurus 28) May 02 Venus enters Aries at 9:10 am Pacific crossing the March Equinox Point May 04 Stars Wars Day – May the 4<sup>th</sup> be with you! May 05 Sun reaches 15 Taurus at Astrological Beltane – Cinco De Mayo - Sun is conjunct Uranus May 10 Mercury stations retrograde (04 Gemini 51) between the Pleiades and Aldebaran May 15 Venus conjunct Chiron (14 Aries 43) & Full Moon Total Lunar Eclipse (25 Scorpio 18) 9:14 pm May 16 Full Moon Total Lunar Eclipse (25 Scorpio 18) 12:14 am May 17/18 Mars conjunct Neptune (24 Pisces 55) May 19 to 21 Days of No Shadows when the Sun is conjunct the Pleiades May 20 Sun enters Gemini May 21 Sun conjunct retrograde Mercury in Gemini May 22 Retrograde Mercury returns to Taurus May 24 Mars enters Aries 4:17 pm Pacific May 26 Venus Moon together at the 3<sup>rd</sup> Chakra/5<sup>th</sup> Gate (28 Aries 15) 8:00 pm Pacific