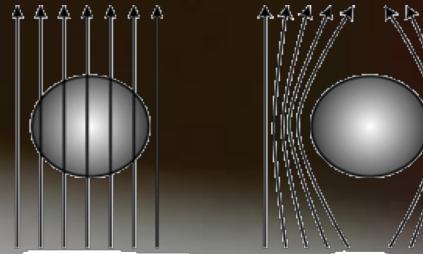

#### From the Institute of Heart Math

The heart generates the largest electromagnetic field (EM) in the body, registering at 60 times greater amplitude than brain waves recorded in an EEG or electroencephalogram

The magnetic component of the heart's field is around 100 times stronger than the brain.

Clear rhythmic patterns in beat-tobeat heart rate variability are distinctly altered when different emotions are experienced "felt" by every cell in the body, supporting the heart's role as a global internal synchronizing signal.