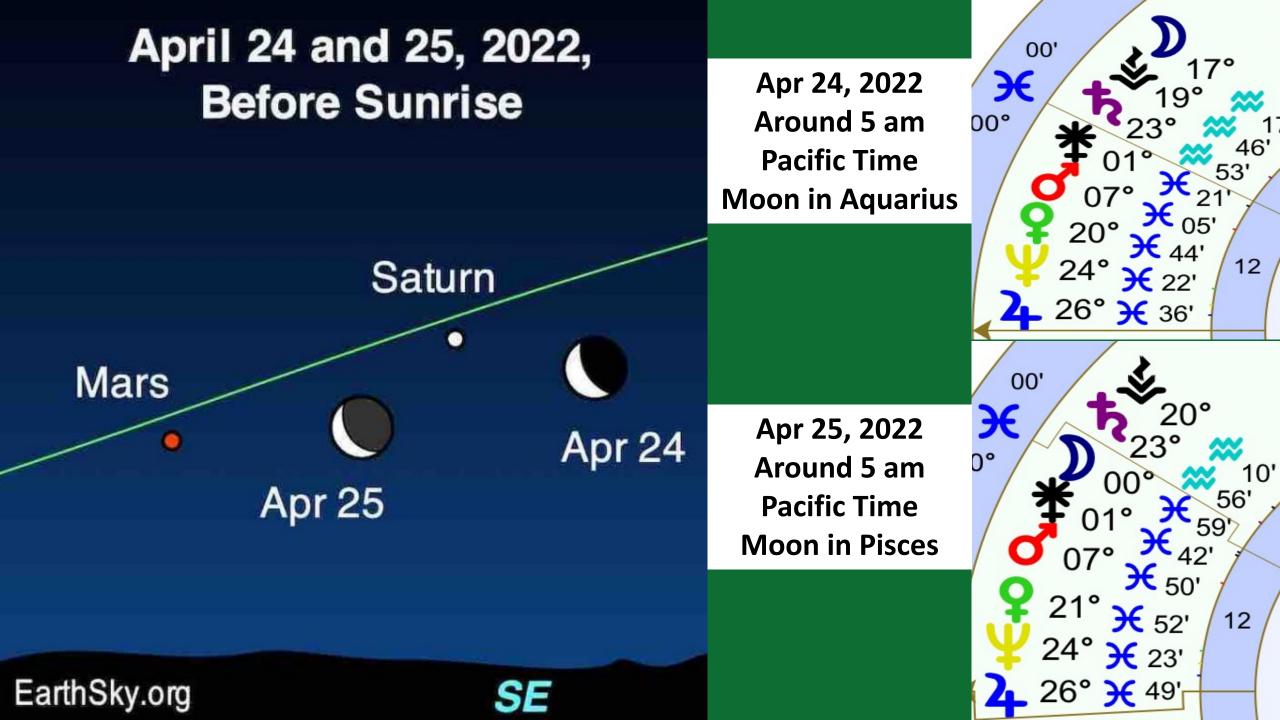

#### **Capricorn Morning Star Heart Chakra Gate 2022**

Apr 24 Moon conjunct Saturn (23 Aquarius 54) with Deneb Algedi Apr 26 Moon conjunct Venus (23 Pisces 47) and Neptune (24 Pisces 26) Heart Chakra Gate Apr 27 Venus conjunct Neptune (24 Pisces 27) Apr 29 Pluto Stations Retrograde (28 Capricorn 35) Apr 30 Venus conjunct Jupiter (24 Pisces 58) very near Neptune at 24 Pisces 32 Apr 30 New Moon Partial Solar Eclipse (10 Taurus 28) May 02 Venus enters Aries at 9:10 am Pacific crossing the March Equinox Point May 04 Stars Wars Day – May the 4<sup>th</sup> be with you! May 05 Sun reaches 15 Taurus at Astrological Beltane – Cinco De Mayo - Sun is conjunct Uranus May 10 Mercury stations retrograde (04 Gemini 51) between the Pleiades and Aldebaran May 15 Venus conjunct Chiron (14 Aries 43) & Full Moon Total Lunar Eclipse (25 Scorpio 18) 9:14 pm May 16 Full Moon Total Lunar Eclipse (25 Scorpio 18) 12:14 am May 17/18 Mars conjunct Neptune (24 Pisces 55) May 19 to 21 Days of No Shadows when the Sun is conjunct the Pleiades May 20 Sun enters Gemini May 21 Sun conjunct retrograde Mercury in Gemini May 22 Retrograde Mercury returns to Taurus May 24 Mars enters Aries 4:17 pm Pacific May 26 Venus Moon together at the 3<sup>rd</sup> Chakra/5<sup>th</sup> Gate (28 Aries 15) 8:00 pm Pacific

### Home Play Deepening Practices

- Venus Altar and Venus Journal
- See if you can see Venus with Moon with Jupiter, Mars and Saturn April 25, 26, 27
- See if you can see the Lunar Eclipse on May 15/16
- Morning Star Venus Buddy Check-In
- Ceremony With Venus & Moon in Morning Sky BE
- Practice the Heart Brain Coherence Technique (slide 36)
- Set your intention for what you are releasing from your Heart Chakra
- Listen to Guided Journeys and Meditations most especially the Heart Chakra Release
- Share your experiences and insights on Facebook or send us an email and we will post it for you.