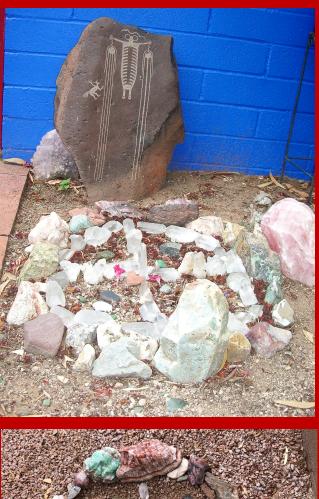

## **Capricorn Evening Star Root Chakra Earth Altar**

**Create an Earth Altar** with earth-friendly objects including stones, crystals, feathers, bones, seeds, flowers, etc. It might be simply a spot you tend with attention and intention.

Know that wherever you place your attention the land will energize your sacred intent.

Ideally, this is a place where you can see Evening Star Venus especially at her monthly Moon Gates!

Offerings might include honoring the directions, songs, prayers, flowers, cornmeal, rose petals, favorite foods (for example candies, dried fruits, etc.), alcohol, smoke cleanses, charged crystals, painted stones, artwork etc. as symbolic gifts for the creatures, plants and trees, waters, stones, the sky above and earth spirits.

Practice Making Offerings or simply sitting with your Earth Altar for a few minutes while focusing on your Intent...and know magic will occur as a result.

It is always good practice honoring and acknowledging all who have lived on this land with special recognition for the earliest indigenous communities.