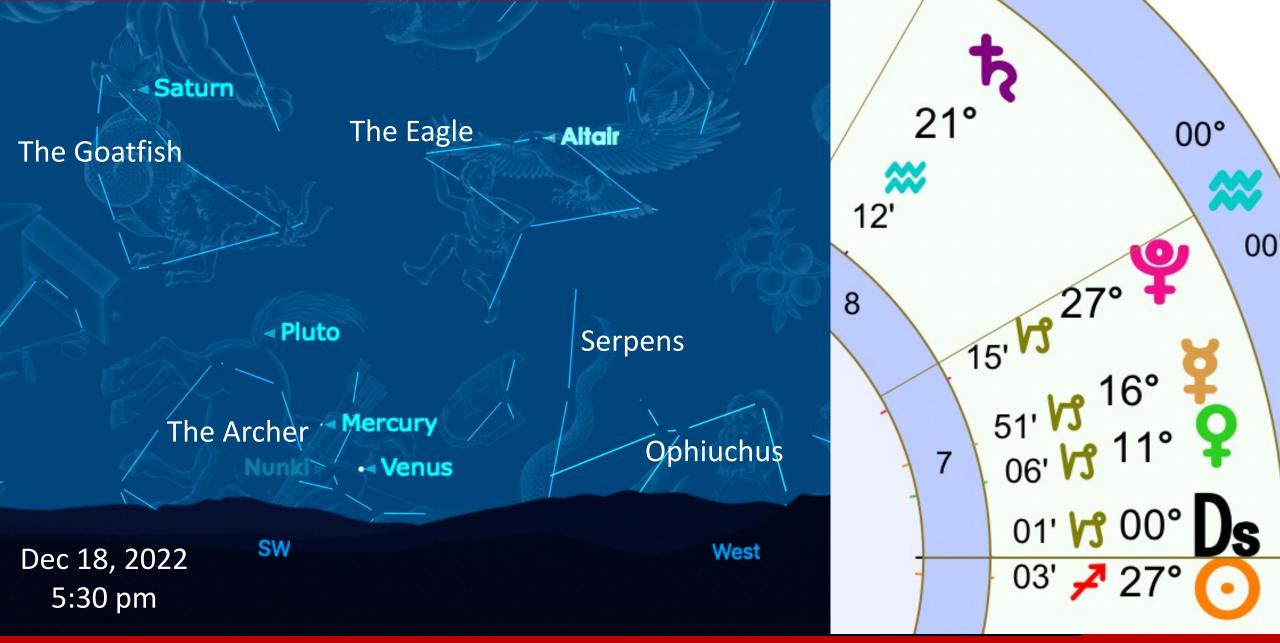

#### **©Venus Alchemy**

Venus (with Nunki where this cycle started) and Mercury low on the horizon at 5:30 pm in the Archer but in the seasonal sign of Capricorn

The Sun is aligned with Galactic Center

 Arcturus Pluto Aquatius in Mar 2023 The 26,000 Year Galactic Alignment Dec Solstice Sun is O Cap and Pluto approaching the Sea Goat **Celestial Equator Arriving around 2028** The Maiden Pluto GC e Scorpion he Archer Plane of Galaxy The Sea Goa GC in this case stands Sept Equinox for Galactic Center Rigil Kenta The Waterbeare Mimosa, Becrux Plane of Solar System Fomalhai or Ecliptic **The Dec Solstice Sun** on the Galactic Cross Center Point from 1962 to 2034 Achernar Entire Window is 1926 to 2070