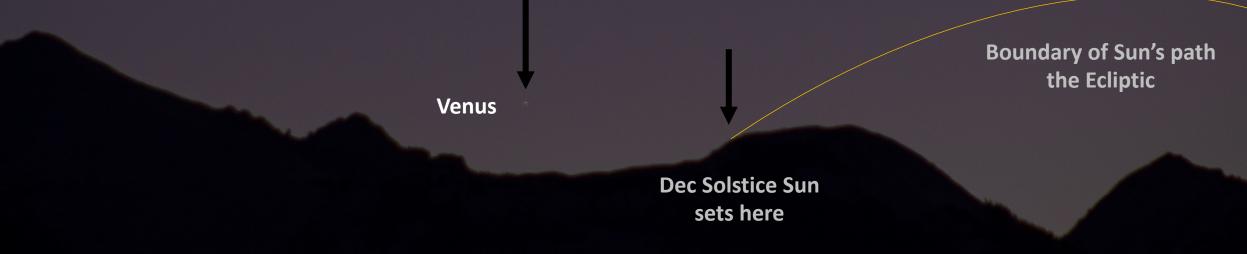

Moon is setting Beyond the Bounds of the December Solstice Sunset Nov 25, 2022

> December Solstice Sun sets here

> > Boundary of the setting Sun's movement

Moon is OOB of Bounds at 26° S 50' when Conjunct Venus Dec 24

> Venus is returning to BE In Bounds Dec 24, 2022

> Mars is almost 25° N and is OOB until May 04, 2023

Mercury returns to be In bounds on Dec 21, 2022

both images from Sheridan's backyard