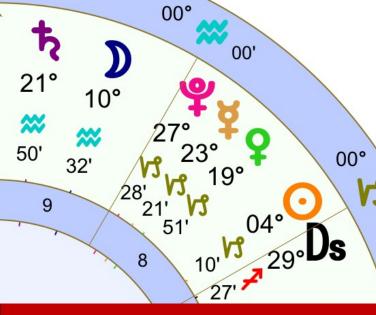

## **Capricorn Evening Star Root Chakra Gate**

Dec 19 Venus square Chiron • Dec 20 Jupiter returns to Aries **©Venus Alchemy** Dec 21 December Solstice, Mercury at greatest elongation 20.1° • Moon is Out of bounds Dec 22 Venus trine Uranus Dec 23 Chiron Stations Direct 11°Aries 56′ Capricorn Perigee OOB New Moon 01° Capricorn 33 Dec 24 Venus 18° Capricorn is conjunct OOB Moon at the Root Chakra Gate, Moon passes Mercury 22° Capricorn Dec 25 Christmas Moon enters Aquarius Dec 29 Mercury stations Retrograde 24°Cap 21' very near Venus Dec 31 Venus conjunct Pluto 27° Capricorn 39' 9:25 pm Pacific taking us into 2023 Jan 01 Venus conjunct Pluto just after mid-night Eastern Time Jan 06 OOB Full Moon Jan 02 Venus enters Aquarius • Jan 09 Venus trines Mars • Jan 12 Mars stations direct Jan 14 Venus squares Uranus • Jan 18 Mercury stations direct at 8° Capricorn Pluto Venus Dec 31 Jan 20 Sun enters Aquarius Jan 22 Venus conjuncts Saturn 25° Aquarius 🛛 Uranus stations Direct 14°Taurus 56' Jan 23 Venus Moon conjunction at the Sacral Chakra 25°Aquarius 25

Venus and Mercury Met in the Underworld on November 21

They have been traveling within 10° ever since.

They meet again on Dec 29 and are with in 10° until January 4.

When Inanna (Venus) emerges from the Underworld the first person she sees is Ninshubar (Mercury) who is waiting for her.