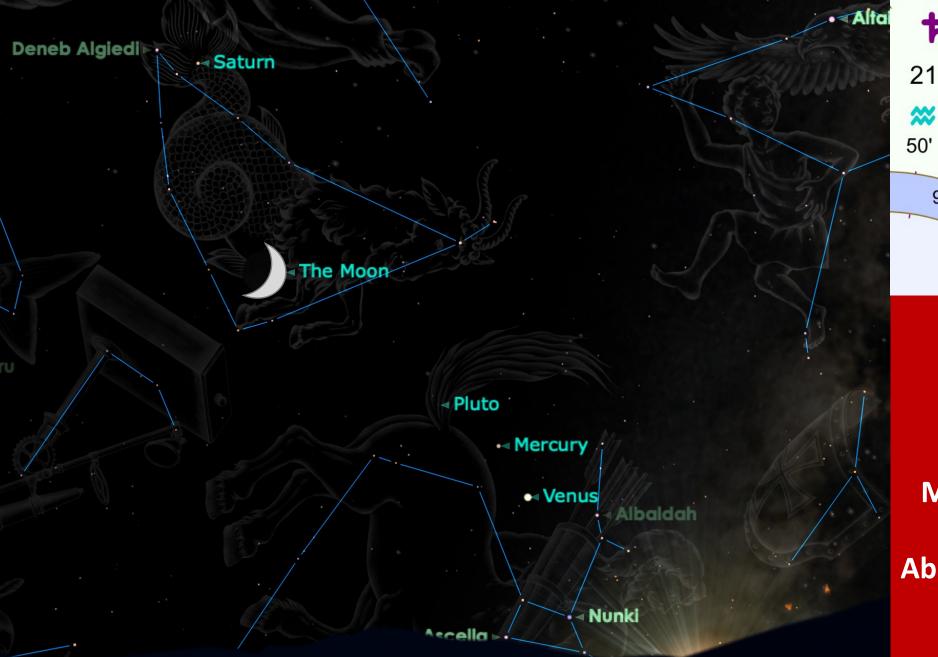

> Venus is returning to BE In Bounds Dec 24, 2022

> Mars is almost 25° N and is OOB until May 04, 2023

Mercury returns to be In bounds on Dec 21, 2022

both images from Sheridan's backyard

December 25, 2022 around 5 pm

Moon is back in Bounds and is in the Goatfish About to meet with Saturn