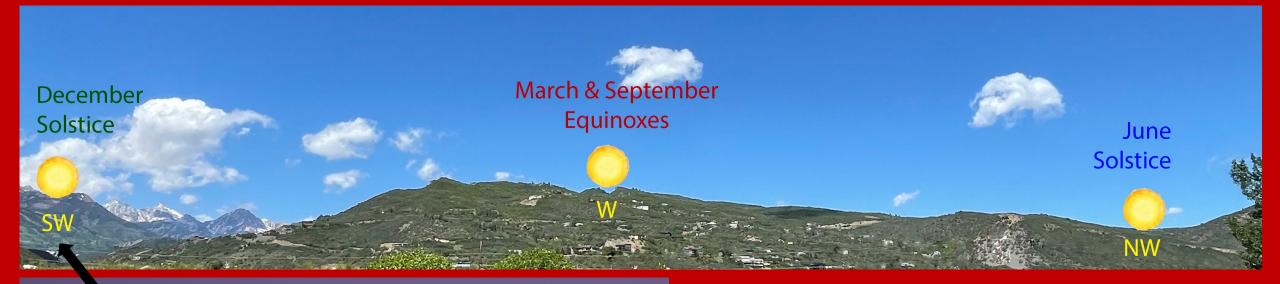

Moon is setting Beyond the Bounds of the December Solstice Sunset Nov 25, 2022

> December Solstice Sun sets here

> > Boundary of the setting Sun's movement

Moon is OOB of Bounds at 26° S 50' when Conjunct Venus Dec 24