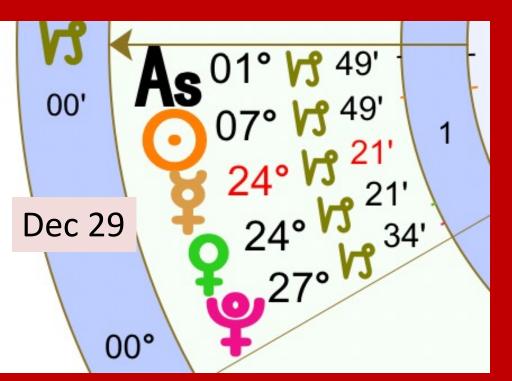

## **Capricorn Evening Star Root Chakra Gate**

Dec 19 Venus square Chiron • Dec 20 Jupiter returns to Aries **©Venus Alchemy** Dec 21 December Solstice, Mercury at greatest elongation 20.1° • Moon is Out of bounds Dec 22 Venus trine Uranus Dec 23 Chiron Stations Direct 11°Aries 56′ Capricorn Perigee OOB New Moon 01° Capricorn 33 Dec 24 Venus 18° Capricorn is conjunct OOB Moon at the Root Chakra Gate, Moon passes Mercury 22° Capricorn Dec 25 Christmas Moon enters Aquarius Dec 29 Mercury stations Retrograde 24°Cap 21' very near Venus Dec 31 Venus conjunct Pluto 27° Capricorn 39' 9:25 pm Pacific taking us into 2023 Jan 01 Venus conjunct Pluto just after mid-night Eastern Time Jan 06 OOB Full Moon Jan 02 Venus enters Aquarius • Jan 09 Venus trines Mars • Jan 12 Mars stations direct Jan 14 Venus squares Uranus • Jan 18 Mercury stations direct at 8° Capricorn Pluto Venus Dec 31 Jan 20 Sun enters Aquarius Jan 22 Venus conjuncts Saturn 25° Aquarius 🛛 Uranus stations Direct 14°Taurus 56' Jan 23 Venus Moon conjunction at the Sacral Chakra 25°Aquarius 25

Venus and Mercury Met in the Underworld on November 21

They have been traveling within 10° ever since.

They meet again on Dec 29 and are with in 10° until January 4.

When Inanna (Venus) emerges from the Underworld the first person she sees is Ninshubar (Mercury) who is waiting for her.