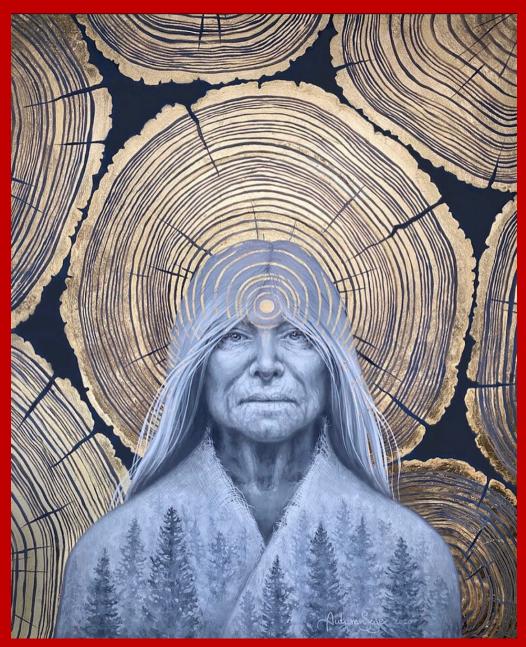

### Reclaiming at the Root Chakra Capricorn Meta-Goddess with Venus in Capricorn

December 9 – January 2

Wise Grandmother please teach me the ways of our Earth Mother. Help me to serve her with all of who I am. Show me the best way to support our community and create viable space for the generations that follow behind. As I rise into my root chakra, show me the path to staying grounded and drawing your divine power into my roots anew; alive with our deepened connection.

Please help me reclaim my maximum power and life force energy through grounding into our Earth via my root. Assist me in reclaiming my richest sense of self. Aid me in knowing I am always supported and safe with you. I stand in my greatest power.

- > What would it take for me to stand secure in the fullness of Me?
- What would it take for me to feel my roots grounded completely into the Earth?
- What would it take for me to sense my place within the world around me and know how I am here to support the generations to come?

by Autumn Skye Art

Reclaiming at the Root Chakra Capricorn Meta-Goddess with Venus in Aquarius