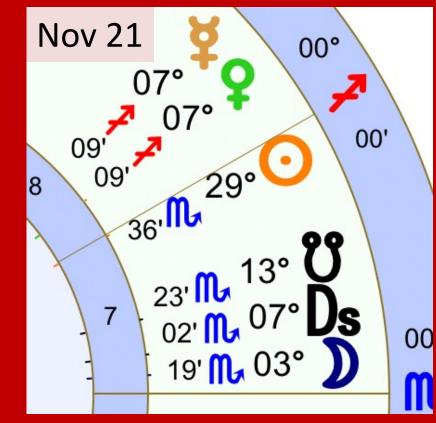

Venus and Mercury Met in the Underworld on November 21

They have been traveling within 10° ever since.

They meet again on Dec 29 and are with in 10° until January 4.

When Inanna (Venus) emerges from the Underworld the first person she sees is Ninshubar (Mercury) who is waiting for her.

This Mercury Venus Meeting isn't exactly the story as told by the Sumerians - so what is the story now?

A single moment of misunderstanding can cause us to forget the hundreds of lovable moments that have come before. **Remember to take time** to truly listen. ~Mercury Wisdom