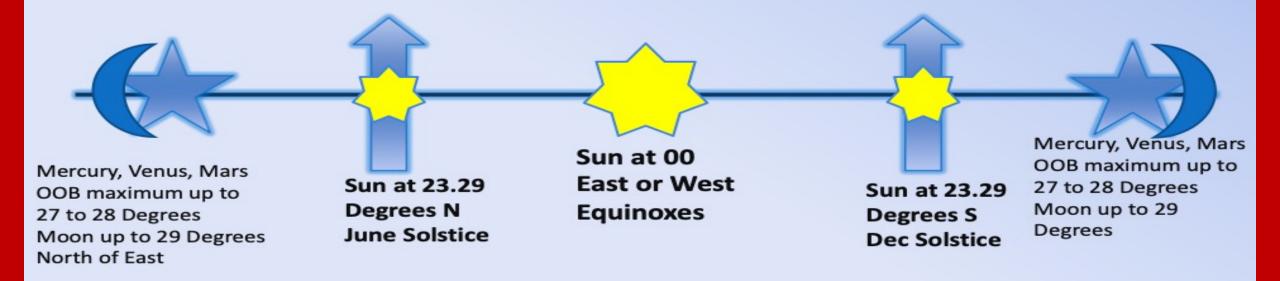

Venus, Mars, and Mercury all go Out of Bounds Usually when in mid-Gemini to mid-Cancer or mid-Sagittarius to mid-Capricorn Any Out of Bounds (OOB) planet is known for reaching beyond the established current cultural reality. It is a Wild Card factor - disrupting what we think we know is real to expand possibilities in unusual ways!

**General Key Words for Out of Bounds Planets:** Unpredictable, Wild, Brilliant, Creative, Alternative Perspectives, Thinking and Acting Outside the *Box*, Dissolving Boundaries, Daring, Exploring Unlimited Potential (Note: there are specific insights for each planet)

Moon is setting Beyond the Bounds of the December Solstice Sunset Nov 25, 2022

> December Solstice Sun sets here

> > Boundary of the setting Sun's movement

Moon is OOB of Bounds at 26° S 50' when Conjunct Venus Dec 24

> Venus is returning to BE In Bounds Dec 24, 2022

> Mars is almost 25° N and is OOB until May 04, 2023

Mercury returns to be In bounds on Dec 21, 2022

both images from Sheridan's backyard

#### Out of Bounds Venus

Dec 16, 2022

from Sheridan's backyard

**5 Perigee New Moons** with 3 more in 2023

November 23, 2022 at 01° Sagittarius 38'

December 23, 2022 at 3:17 am MT at 01° Capricorn 33'

Also Dec 23/24 Out of Bounds Dec 23 2022 26°S 49' Dec 24 2022 27°S 21' Perigee New Moon Between the Earth and Sun a.k.a. Super Moon