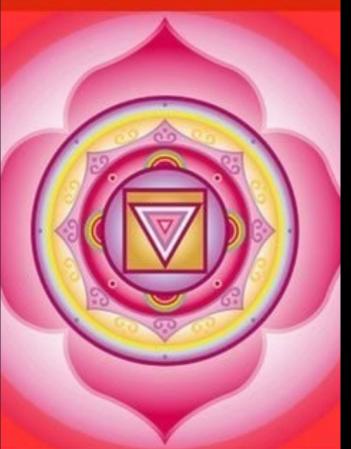

## Mūlādhāra Chakra

I am Safe I am Home I am Centered I am Grounded

## Capricorn Goddess Reclaiming the Root Chakra

We are All - Women and Men - bringing forth the newly initiated Capricorn Feminine Wisdom within, strengthening and raising our Vibration on this Ascension Journey.

**Questions to ask at this Root Chakra:** 

How Does the Healthy, Grounded Grandmother Goddess Care for Herself – so she does NOT lose who she IS while masterfully meeting her responsibilities and having FUN?