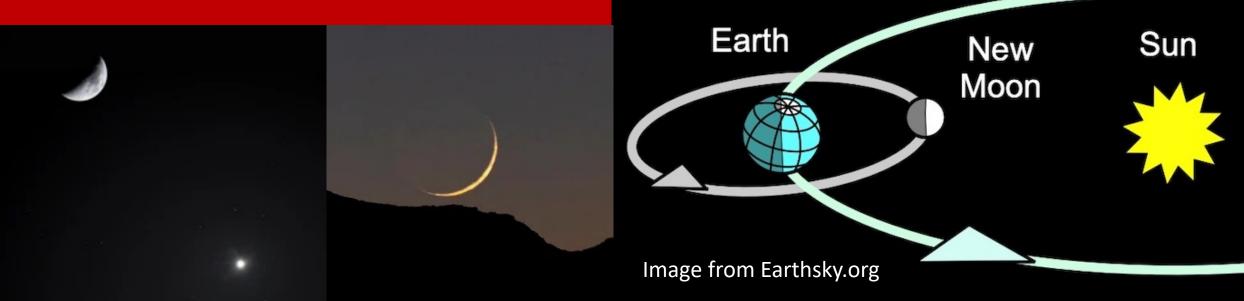

#### Out of Bounds Venus

Dec 16, 2022

from Sheridan's backyard

**5 Perigee New Moons** with 3 more in 2023

November 23, 2022 at 01° Sagittarius 38'

December 23, 2022 at 3:17 am MT at 01° Capricorn 33'

Also Dec 23/24 Out of Bounds Dec 23 2022 26°S 49' Dec 24 2022 27°S 21' Perigee New Moon Between the Earth and Sun a.k.a. Super Moon