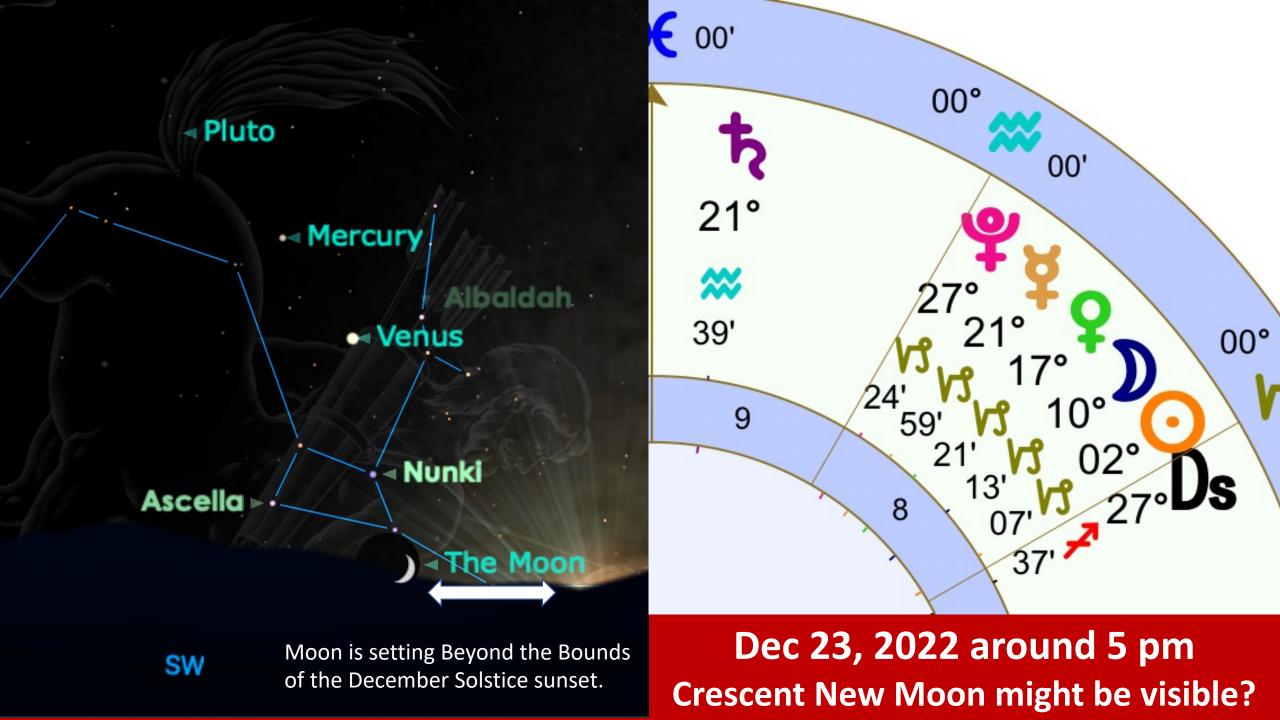

Moon is setting Beyond the Bounds of the December Solstice Sunset Nov 25, 2022

> December Solstice Sun sets here

> > Boundary of the setting Sun's movement

Moon is OOB of Bounds at 26° S 50' when Conjunct Venus Dec 24

#### Out of Bounds Venus

Dec 16, 2022

from Sheridan's backyard

**5 Perigee New Moons** with 3 more in 2023

November 23, 2022 at 01° Sagittarius 38'

December 23, 2022 at 3:17 am MT at 01° Capricorn 33'

Also Dec 23/24 Out of Bounds Dec 23 2022 26°S 49' Dec 24 2022 27°S 21' Perigee New Moon Between the Earth and Sun a.k.a. Super Moon