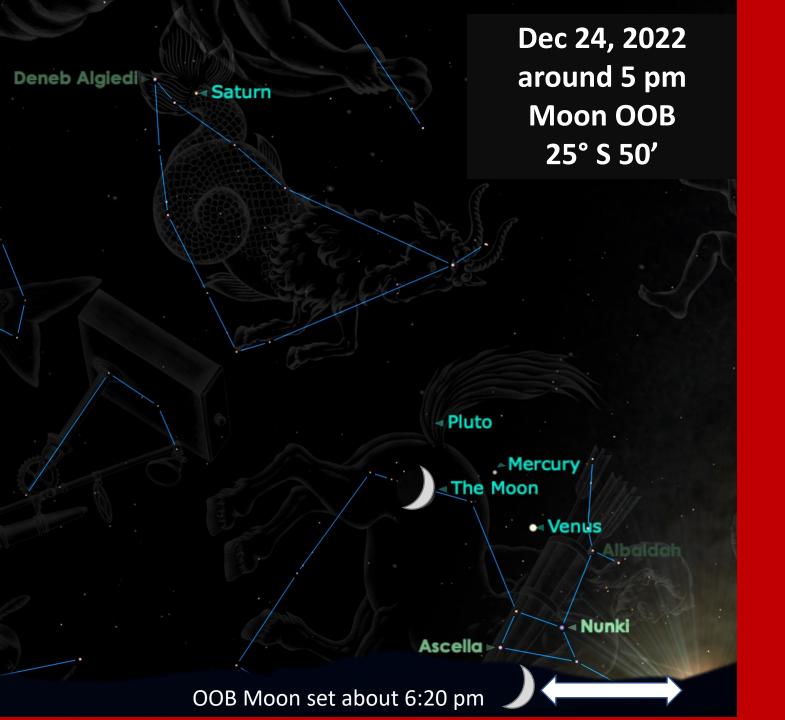

> Venus is returning to BE In Bounds Dec 24, 2022

> Mars is almost 25° N and is OOB until May 04, 2023

Mercury returns to be In bounds on Dec 21, 2022

both images from Sheridan's backyard

#### Out of Bounds Venus

Dec 16, 2022

from Sheridan's backyard

**5 Perigee New Moons** with 3 more in 2023

November 23, 2022 at 01° Sagittarius 38'

December 23, 2022 at 3:17 am MT at 01° Capricorn 33'

Also Dec 23/24 Out of Bounds Dec 23 2022 26°S 49' Dec 24 2022 27°S 21' Perigee New Moon Between the Earth and Sun a.k.a. Super Moon

December 25, 2022 around 5 pm

Moon is back in Bounds and is in the Goatfish About to meet with Saturn