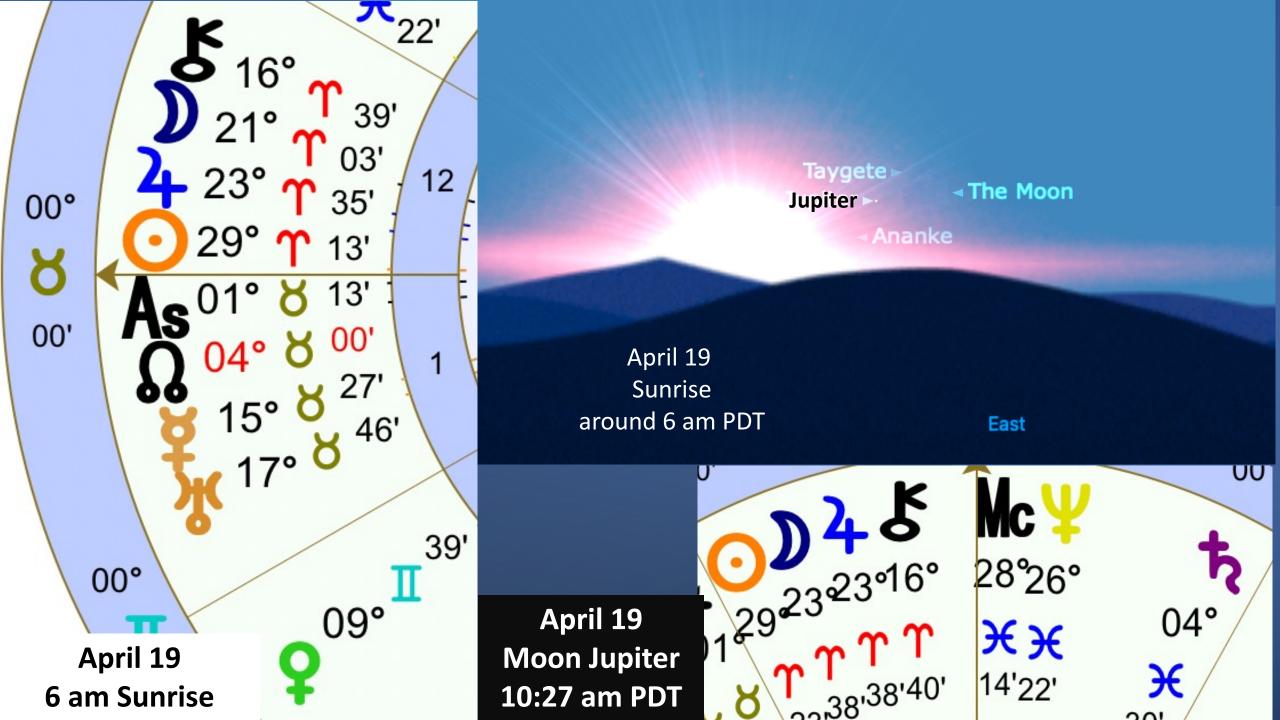

#### The Total Solar Eclipse April 19/20

Begins around 6:34 pm PDT/9:34 pm EDT

Maximum at 9:17 pm PDT/12:17 am EDT On April 20

Ends 11:50 pm PDT/2:50 am EDT April 20

Adjust times for your time zone.

Not visible in the USA as the Sun and Moon are below the horizon

Solar Eclipse (Total)

South/East Asia, Australia, Pacific, Indian Ocean, Antarctica