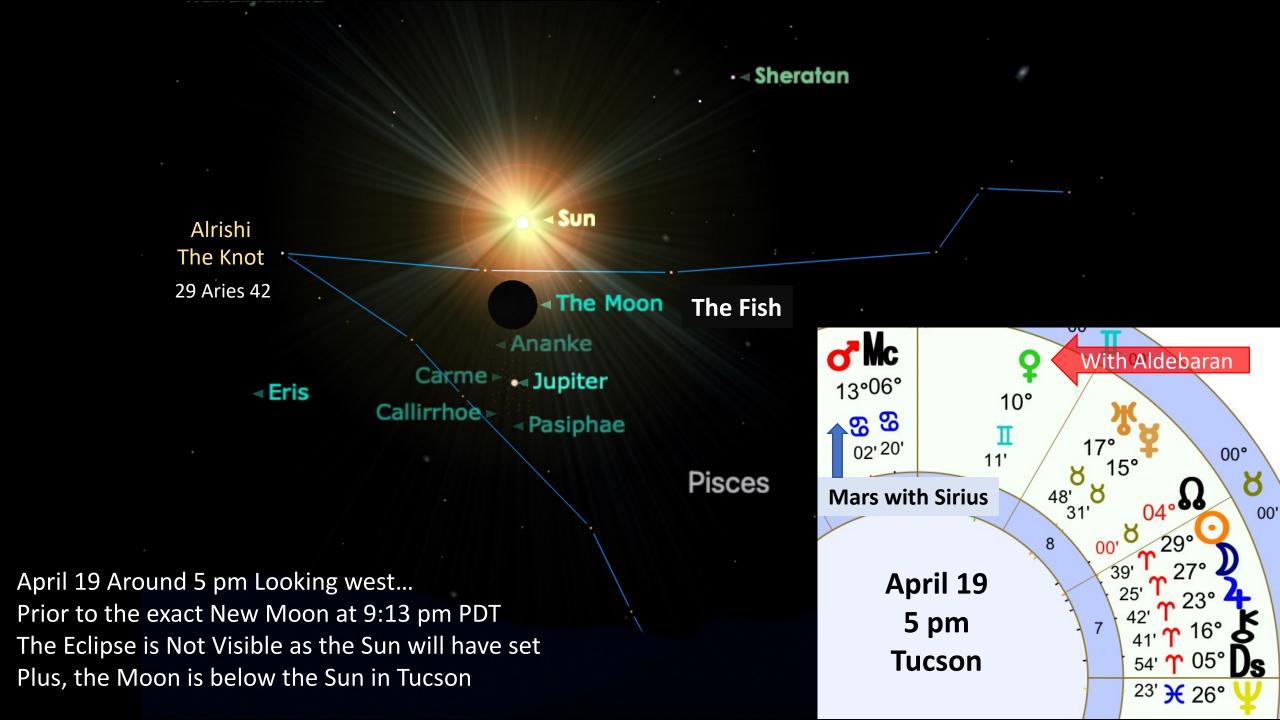

Throat Chakra Ceremony

Q and A

Connection Groups – stay if you want to connect

**©Venus Alchemy** 

Alrishi or Alrisha is the alpha star of the Fish marking the knot on the cord connecting the two fish.

Alrisha is currently at 29 Aries 42 shifting into Taurus in June 2044

*Starlight Elixirs and Cosmic Vibrational Healing* says: Alrishi or Alrisha is a star energy helping to ease the process of assimilation and transition.

It supports uniting the living generations with an awareness of evolving possibilities as these old patterns are released.

This is about accessing greater awareness of the limiting patterns standing in the way of feeling our deep feelings and experiencing real forms of communication.

In this watery area of the sky - compassion, acceptance and kindness are keys to liberation.

#### The Total Solar Eclipse April 19/20

Begins around 6:34 pm PDT/9:34 pm EDT

Maximum at 9:17 pm PDT/12:17 am EDT On April 20

Ends 11:50 pm PDT/2:50 am EDT April 20

Adjust times for your time zone.

Not visible in the USA as the Sun and Moon are below the horizon