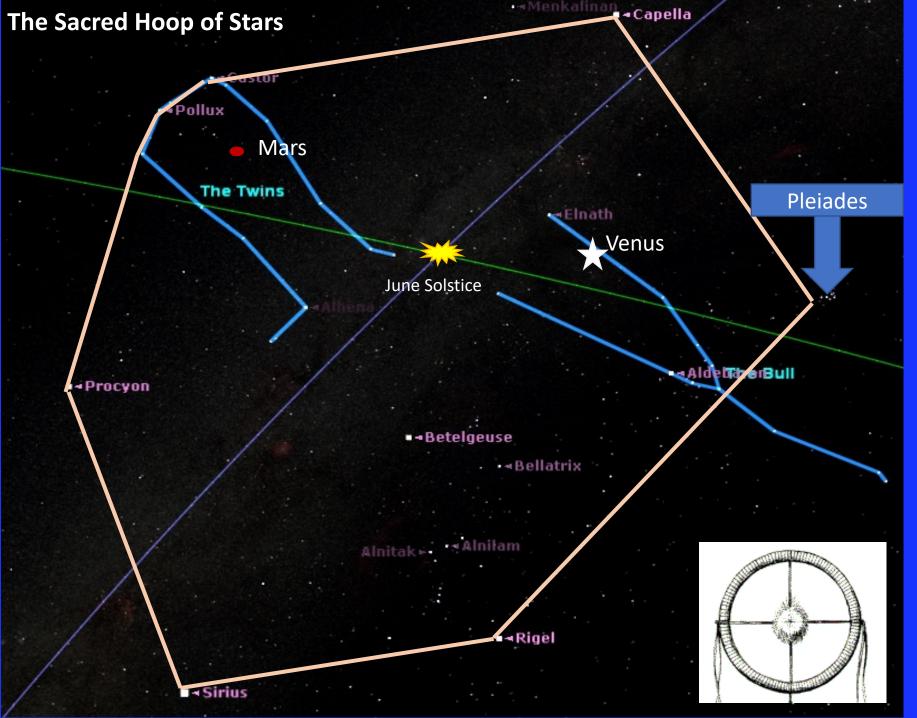

#### • < Capella

25° Taurus

5 42' Ж 04° ち

The Sacred Hoop Begins with the Pleiades at 29° Taurus and extends To Castor and Pollux around 23° Cancer

The June Solstice Sun is currently rising on the Galactic Cross at the Galactic Edge at 0° Cancer

Additional Visuals of the Sacred Hoop With Venus and Mars passing through

Directly Above is showing Moon and Venus on April 22, 2023

To the left Venus is beside Aldebaran and Mars is Above Sirius Both are zodiacally aligned with these stars

The Sacred Hoop Begins at 29° Taurus and extends to 23° Cancer

Center point is 0°Cancer or the June Solstice Seasonal point

June 22, 2023 Sun rising on the Galactic Cross at the June Solstice at the Galactic Edge