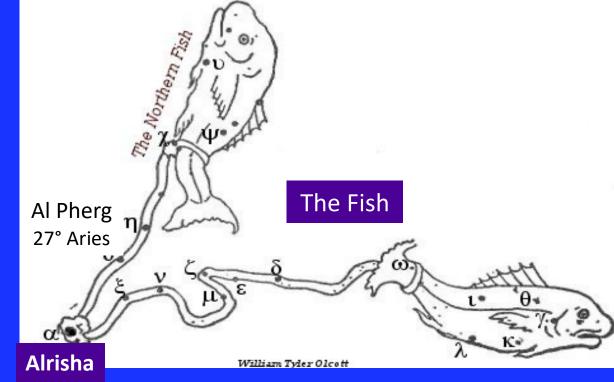

Throat Chakra Ceremony

Q and A

Connection Groups – stay if you want to connect

**©Venus Alchemy** 

Alrishi or Alrisha is the alpha star of the Fish marking the knot on the cord connecting the two fish.

Alrisha is currently at 29 Aries 42 shifting into Taurus in June 2044

*Starlight Elixirs and Cosmic Vibrational Healing* says: Alrishi or Alrisha is a star energy helping to ease the process of assimilation and transition.

It supports uniting the living generations with an awareness of evolving possibilities as these old patterns are released.

This is about accessing greater awareness of the limiting patterns standing in the way of feeling our deep feelings and experiencing real forms of communication.

In this watery area of the sky - compassion, acceptance and kindness are keys to liberation.