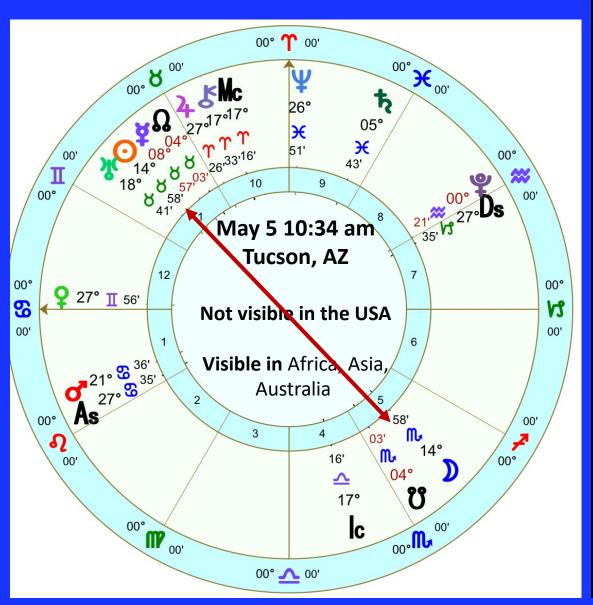

#### The Total Solar Eclipse April 19/20

Begins around 6:34 pm PDT/9:34 pm EDT

Maximum at 9:17 pm PDT/12:17 am EDT On April 20

Ends 11:50 pm PDT/2:50 am EDT April 20

Adjust times for your time zone.

Not visible in the USA as the Sun and Moon are below the horizon

Solar Eclipse (Total)

South/East Asia, Australia, Pacific, Indian Ocean, Antarctica

#### • **Aldebaran** 10° Gemini

. 39

· .

- Uran

April 23, 2023 7:30 pm Standard 8:30 pm Daylight

ď 15° 8 14' 9 • • Mirfak

April 23, 2023 7:30 pm Standard 8:30 pm Daylight

2023 May 05 Penumbral Lunar Eclipse at 14°Scorpio 58' at the Beltane Cross-Quarter Begins at 08:14 am PDT Moon

Penumbral Lunar Eclipse May 05 is a barely visible shadow on the Moon Overall duration 4 hours, 18 minutes