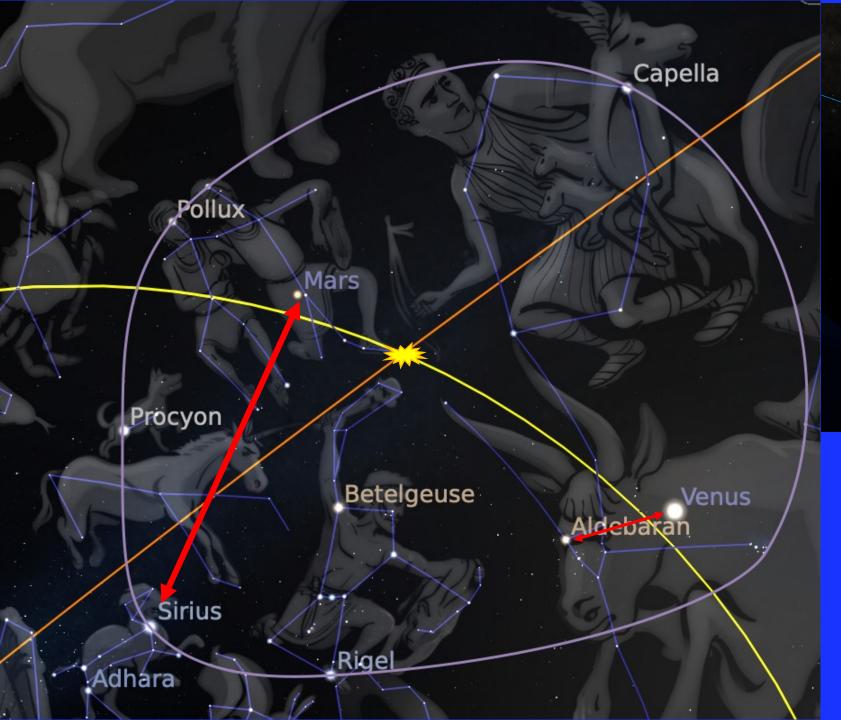

Additional Visuals of the Sacred Hoop With Venus and Mars passing through

Directly Above is showing Moon and Venus on April 22, 2023

To the left Venus is beside Aldebaran and Mars is Above Sirius Both are zodiacally aligned with these stars

The Sacred Hoop Begins at 29° Taurus and extends to 23° Cancer

Center point is 0°Cancer or the June Solstice Seasonal point

June 22, 2023 Sun rising on the Galactic Cross at the June Solstice at the Galactic Edge