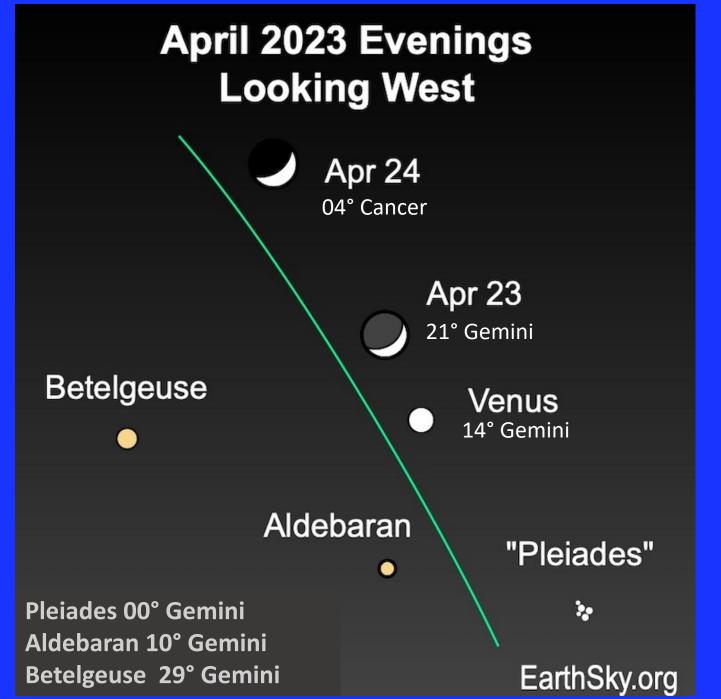

### **April 2023 Evenings** Looking West

Venus 14° Gemini

Aldebaran 

10° Gemini

Apr 22

09° Gemini

"Pleiades" . 29° Taurus to 00° Gemini

> Apr 21 25° Taurus

> > EarthSky.org