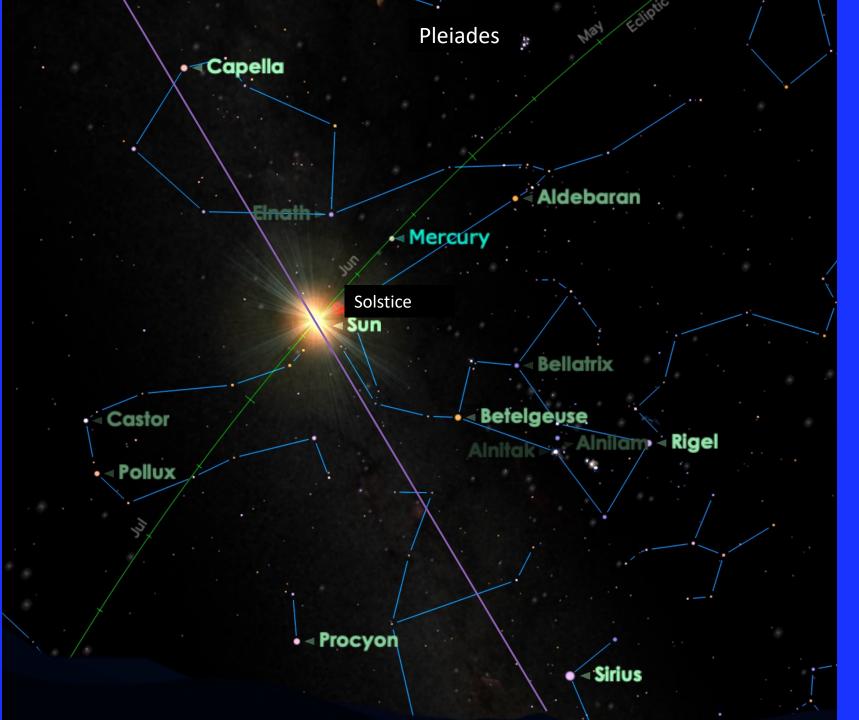

The Sacred Hoop Begins at 29° Taurus and extends to 23° Cancer

Center point is 0°Cancer or the June Solstice Seasonal point

June 22, 2023 Sun rising on the Galactic Cross at the June Solstice at the Galactic Edge