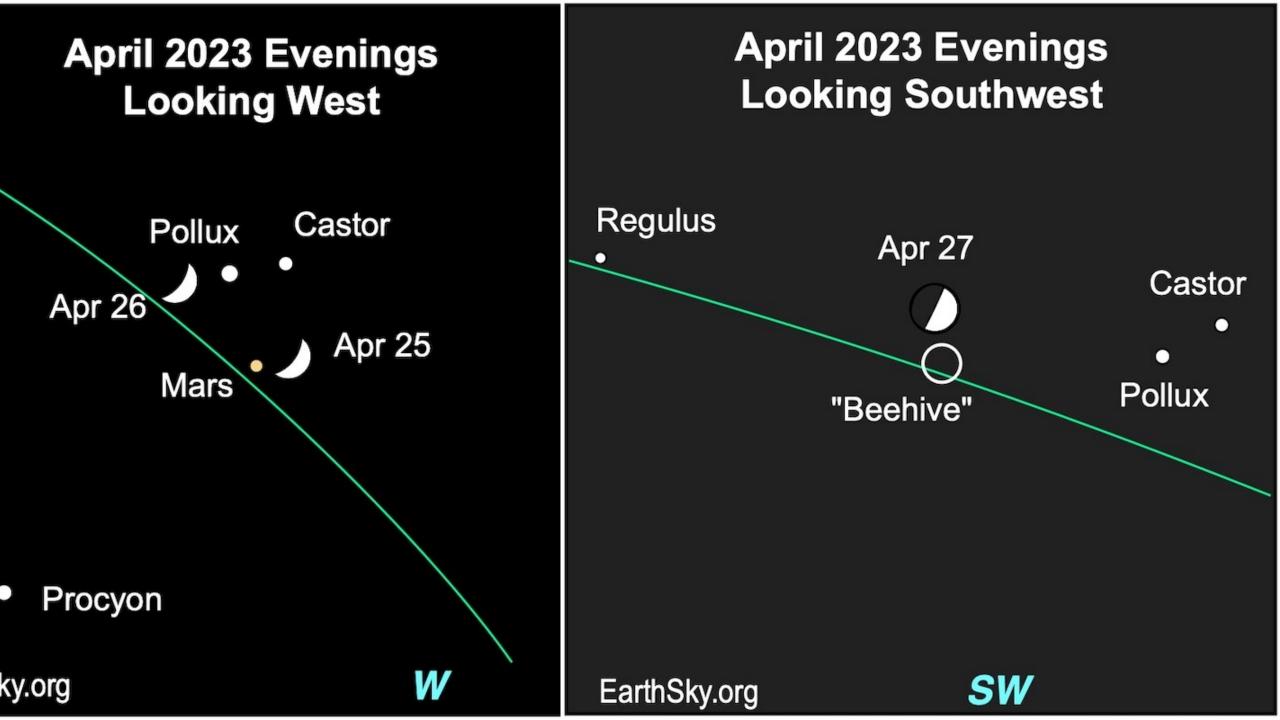

Additional Visuals of the Sacred Hoop With Venus and Mars passing through

Directly Above is showing Moon and Venus on April 22, 2023

To the left Venus is beside Aldebaran and Mars is Above Sirius Both are zodiacally aligned with these stars

### **April 2023 Evenings** Looking West

Venus 14° Gemini

Aldebaran 

10° Gemini

Apr 22

09° Gemini

"Pleiades" . 29° Taurus to 00° Gemini

> Apr 21 25° Taurus

> > EarthSky.org