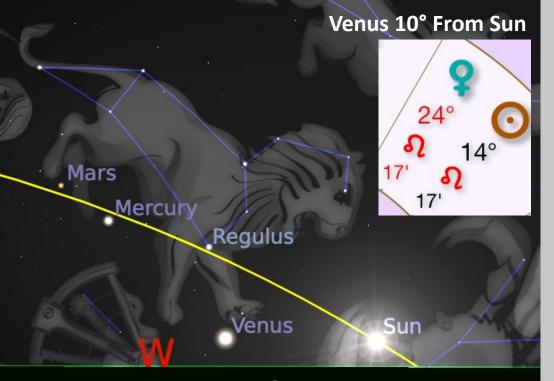

This is a super charged alchemical time as Retrograde Venus is already in the Metamorphic Underworld having met with the Sun on August 13

Venus meets with the Sun on August 13 at 20° Leo
Venus rises as Morning Star August 19 at 17° Leo
Beginning a New Venus Cycle with the Leo MetaGoddess guiding our way for the next 19 months.

**Evening of August 5** 

**Venus Enters Metamorphic Underworld** 

Venus
Rises as
Morning
Star
10° from
Sun

Those who seek revenge with Regulus prominent on their chart will lose their standing in society

 Regulus is considered a doorway to the Hall of Records – similar to what is said to be under the Sphinx. Venus is in the seasonal sign of Leo for about 4 months. During this time Venus is moving in and out of the Lion constellation during her retrograde.

Venus stations Retrograde within 2° of Regulus the Lion's Heart

The Leonine Heart is: The Sovereign Queen Of Dynamic Self-Love **Self-Reliance Self-Determination** Self-Approval **Self-Confidence** Self-Acceptance **Self-Sufficiency Self-Respect** 