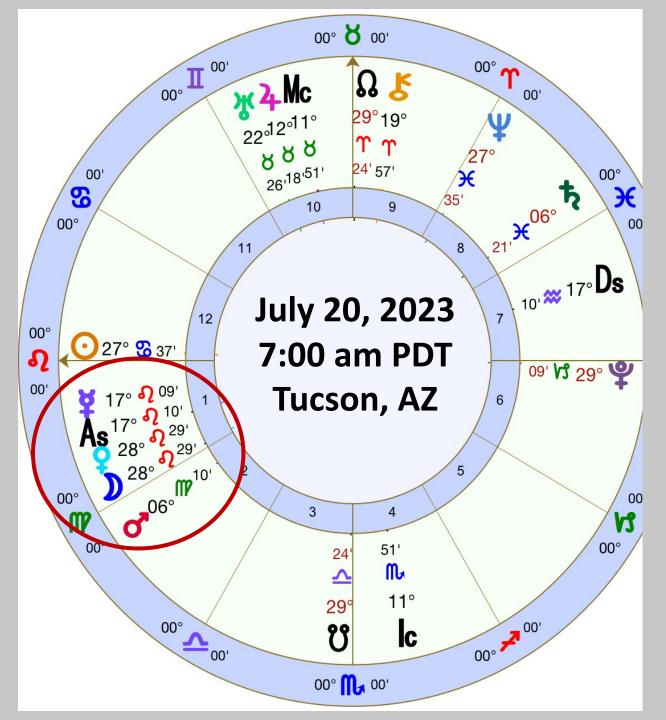

July 17 OOB Cancer New Moon 24°Cancer 56') North Node enters Aries

Jul 20 Venus Moon conjunction (28°Leo) Ascension Gate with Moon conjunct Mars

Jul 21 Moon passes Mars near Regulus 7° Virgo Sun opposite Pluto 28°Capricorn