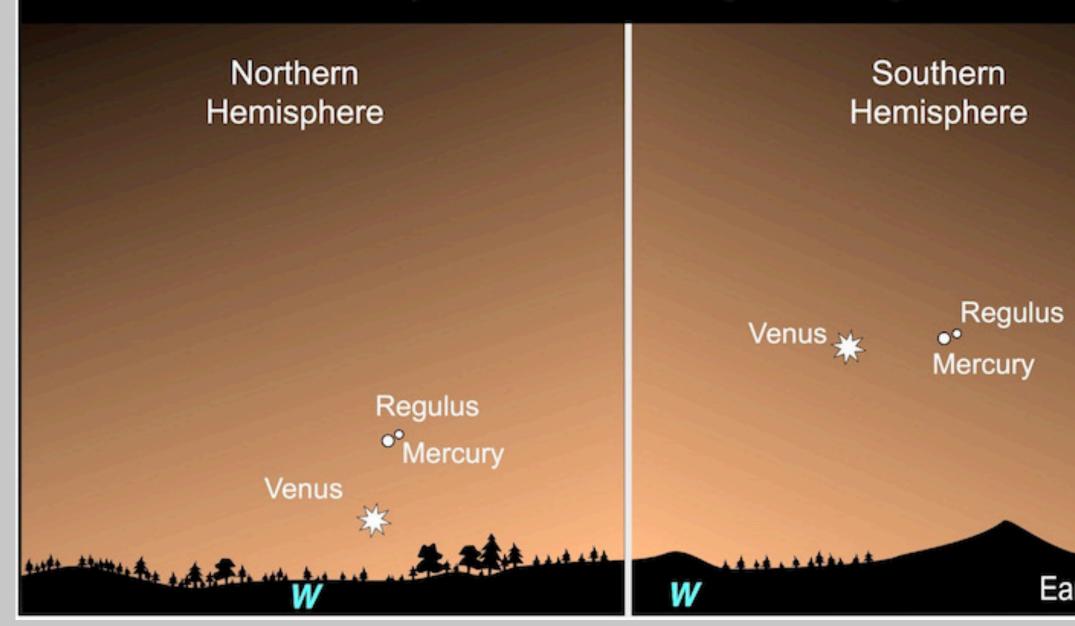

### July 28, 2023 evenings looking west

EarthSky.org

- Patriarchy views the Lion constellation as masculine...It is just as easily a great Lioness – Like Sekhmet.
- Regulus is associated with Royalty or the Divine, better yet how about the royalty or divinity within?
- Regulus represents great success when practicing Forgiveness (from the heart) as it helps one forgo the need for revenge.

Those who seek revenge with Regulus prominent on their chart will lose their standing in society

 Regulus is considered a doorway to the Hall of Records – similar to what is said to be under the Sphinx. Venus is in the seasonal sign of Leo for about 4 months. During this time Venus is moving in and out of the Lion constellation during her retrograde.

Venus stations Retrograde within 2° of Regulus the Lion's Heart

The Leonine Heart is: The Sovereign Queen Of Dynamic Self-Love **Self-Reliance Self-Determination** Self-Approval **Self-Confidence** Self-Acceptance **Self-Sufficiency Self-Respect** 