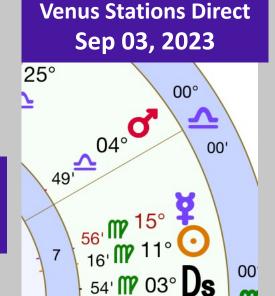

August 15, 2023 5:45 PM PDT

| Venus Location                                 | 2023   | Sign                     | Degrees<br>from Sun | Where       |
|------------------------------------------------|--------|--------------------------|---------------------|-------------|
| Retrograde Begins                              | Jul 22 | 28° Leo                  | <b>28</b> °         | Evening Sky |
| Disappears Evening Sky                         | Aug 06 | 24° Leo                  | <b>10</b> °         | With Sun    |
| Conjunct Sun inside tract Interior Conjunction | Aug 13 | 20° Leo                  | <b>00</b> °         | With Sun    |
| Venus Moon Conjunction                         | Aug 15 | 19° Leo                  | <b>04</b> °         | With Sun    |
| Venus R Heliacal Rise                          | Aug 19 | 17° Leo                  | <b>10</b> °         | Morning Sky |
| Venus Stations Direct                          | Sep 03 | 12° Leo                  | <b>29</b> °         | Morning Sky |
| First Venus Moon Gate                          | Sep 11 | © Venus Alchemy  13° Leo | 35°                 | Morning Sky |

Aug 19 Venus 17° Leo rises as Morning star before the Sun

Aug 22 Venus 15° Leo square Jupiter 15° Taurus

Sep 03 Venus Stations Direct 12° Leo

**©Venus Alchemy** 

Venus Moon 13° Leo 1<sup>st</sup> Gate, 7<sup>th</sup> Chakra Sep 11, 2023