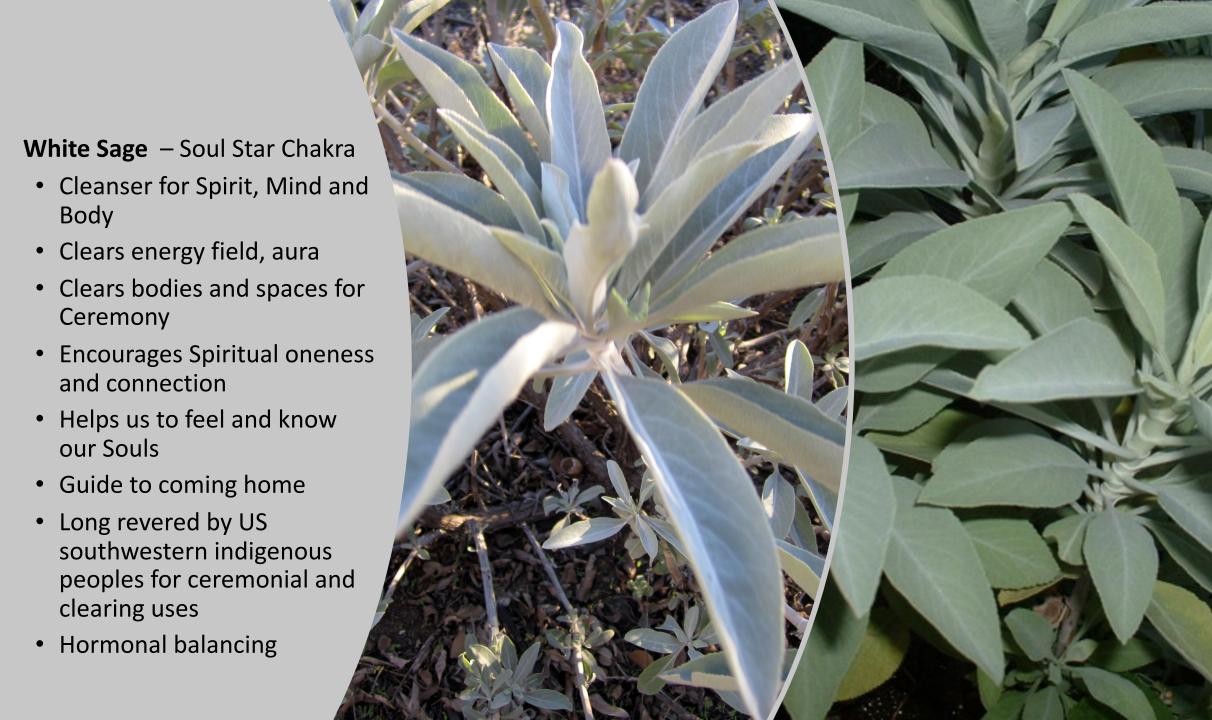

Call on it. Call it up. Invite your ancestors in. As the yang-based habits and the decaying institutions on our planet begin to crumble, look up. A breeze is stirring. Feel the Sun on your wings.

Jasmine – Soul Star Chakra and Leo

- Blossom heart opening, creativity, being your fullest Self, vibrancy, joy
- Links us to Love over fear
- Aids us in loving ourselves and then radiates out to others
- Helps us in healing our feminine sides
- Healing infertility in Spirit,
   Soul and body
- Birthing aid
- Liver and anger healing