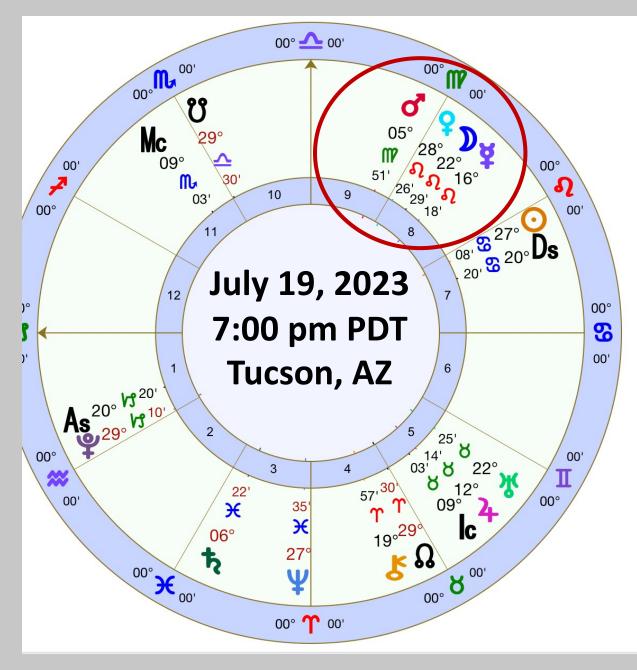

July 17 OOB Cancer New Moon 24°Cancer 56') North Node enters Aries

Jul 20 Venus Moon conjunction (28°Leo) Ascension Gate with Moon conjunct Mars

Jul 21 Moon passes Mars near Regulus 7° Virgo Sun opposite Pluto 28°Capricorn

Jul 22 Venus Stations Retrograde 28° Leo Sun enters Leo Pluto Square Nodes

Jul 23 Chiron 20° Aries stations Retrograde

Jul 27 Mercury conjunct Venus 28° Leo very near Regulus

Jul 28 Mercury enters Virgo

Jul 31 Moon passes Pluto 29° Capricorn