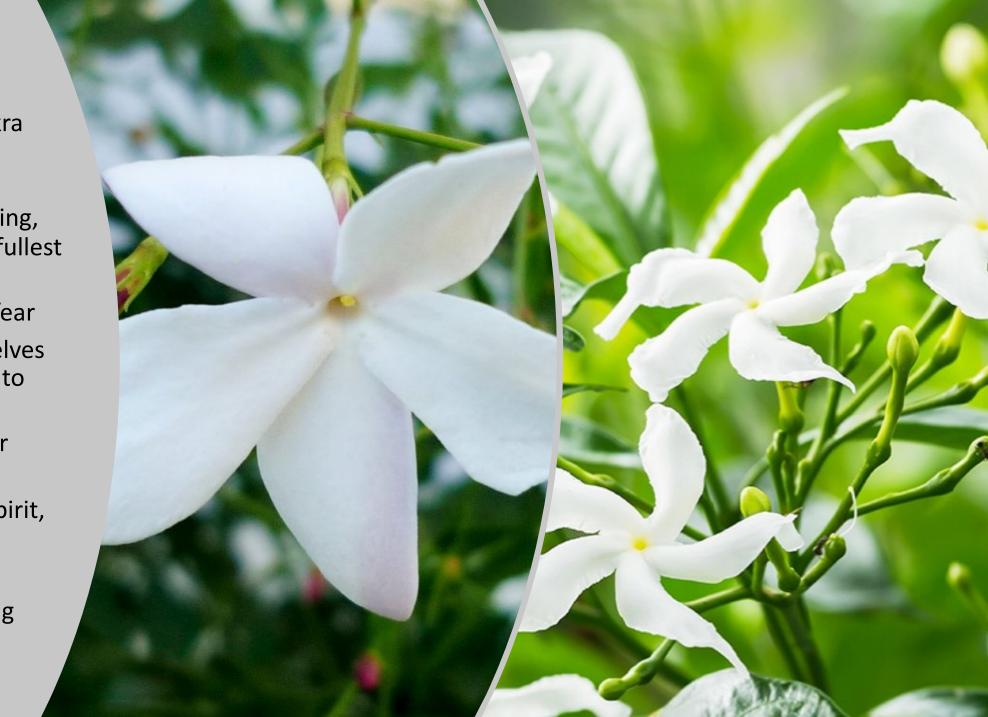

Call on it. Call it up. Invite your ancestors in. As the yang-based habits and the decaying institutions on our planet begin to crumble, look up. A breeze is stirring. Feel the Sun on your wings.

Jasmine – Soul Star Chakra and Leo

- Blossom heart opening, creativity, being your fullest Self, vibrancy, joy
- Links us to Love over fear
- Aids us in loving ourselves and then radiates out to others
- Helps us in healing our feminine sides
- Healing infertility in Spirit,
   Soul and body
- Birthing aid
- Liver and anger healing