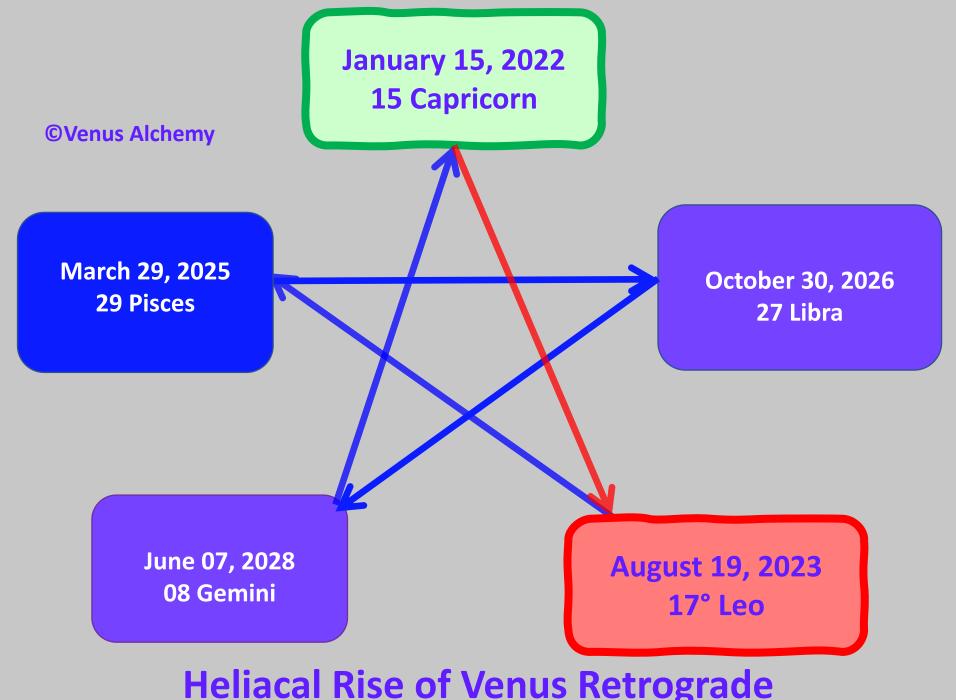

Venus Rises as Morning Star
Beginning a New 19-month Cycle
Aug 19, 2023
5 am Daylight Time - 6 am Standard Time

**Heliacal Rise of Venus Retrograde** 

The Leo Venus Ceremonial Series will focus on...

 Understanding and celebrating the Importance of healthy self love in creating a more joyous world.