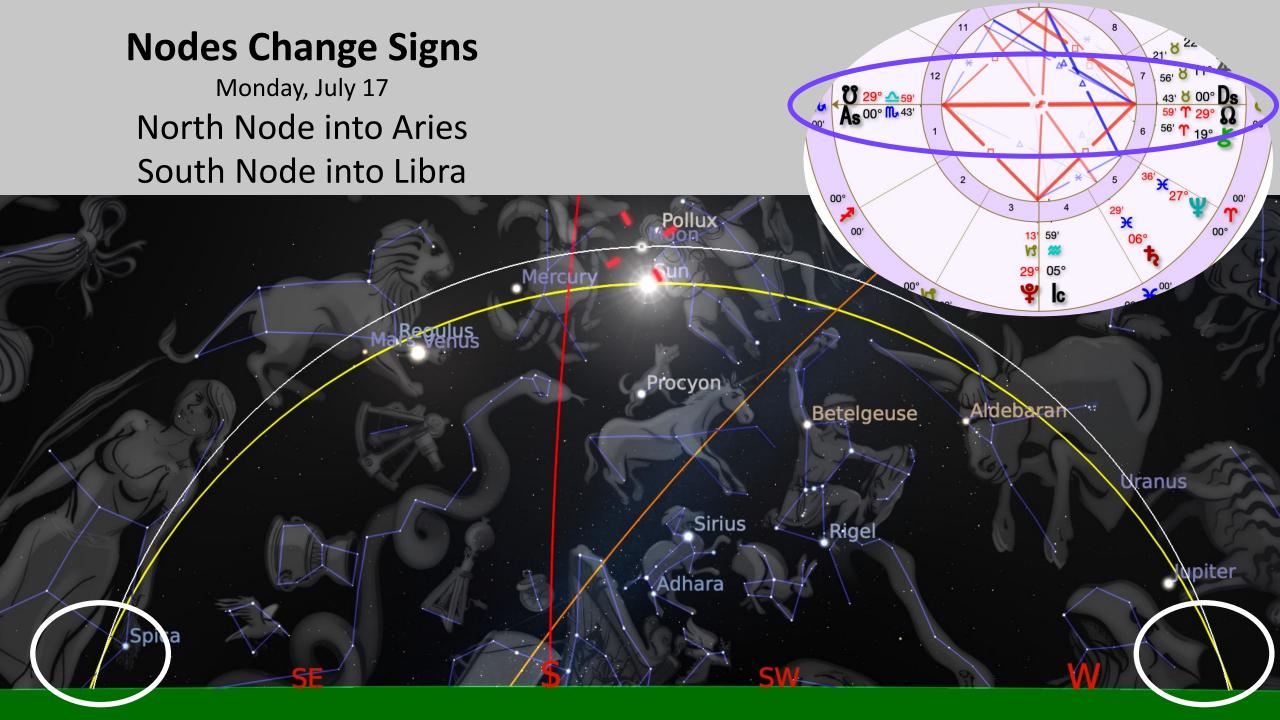

July 17 OOB Cancer New Moon 24°Cancer 56') North Node enters Aries

Jul 20 Venus Moon conjunction (28°Leo) Ascension Gate with Moon conjunct Mars

Jul 21 Moon passes Mars near Regulus 7° Virgo Sun opposite Pluto 28°Capricorn