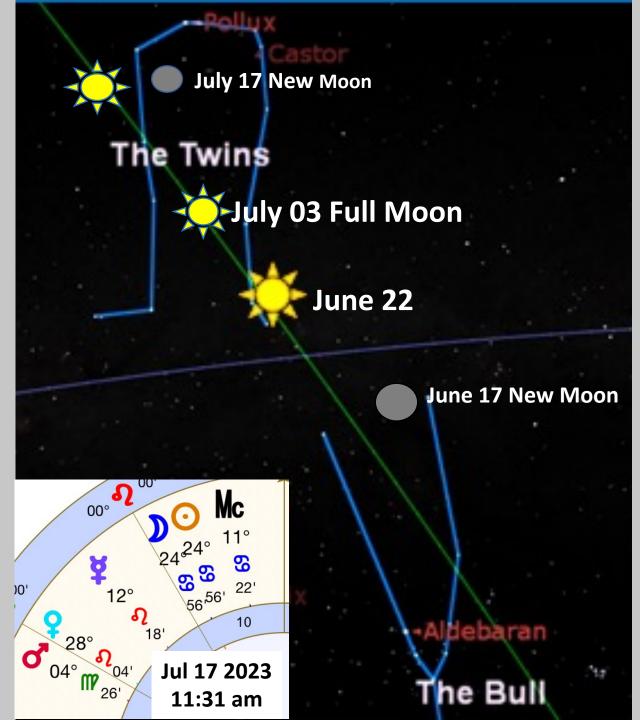

Soul Star Chakra Ceremony

Q and A

Connection Groups – stay if you want to connect

**©Venus Alchemy** 

The Sun in Twins from June 22 until July 20

As planets pass through the Twins the transmission available to us suggests we can access even deeper wisdom that transcends the seeming opposites.

**The July 17 New Moon** is located at the exit point of the Sacred Hoop of Stars. See Crown Chakra Class for more on the Sacred Hoop...