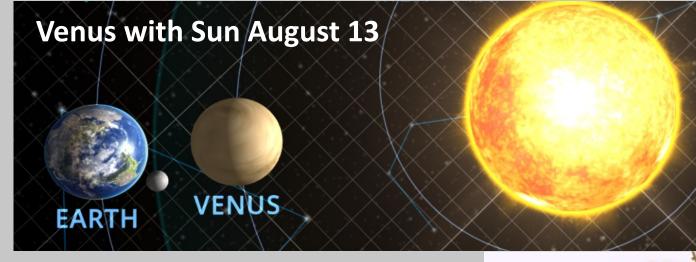

This is a super charged alchemical time as Retrograde Venus is already in the Metamorphic Underworld having met with the Sun on August 13

Venus meets with the Sun on August 13 at 20° Leo
Venus rises as Morning Star August 19 at 17° Leo
Beginning a New Venus Cycle with the Leo MetaGoddess guiding our way for the next 19 months.

Aug 01 Aquarius Full Moon 9° Aquarius

Aug 09 Retrograde Venus 23° Leo square Uranus 23° Taurus

Aug 13 Sun conjunct Retrograde Venus 20° Leo

Aug 15 Moon conjunct Retrograde Venus 19° Leo ends Soul Star Chakra Gate