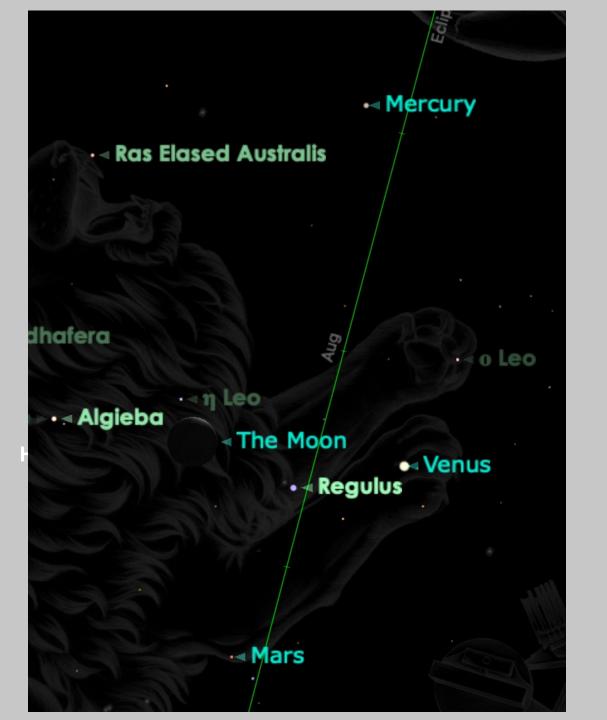

### July 28, 2023 evenings looking west

EarthSky.org

- Patriarchy views the Lion constellation as masculine...It is just as easily a great Lioness – Like Sekhmet.
- Regulus is associated with Royalty or the Divine, better yet how about the royalty or divinity within?
- Regulus represents great success when practicing Forgiveness (from the heart) as it helps one forgo the need for revenge.

Those who seek revenge with Regulus prominent on their chart will lose their standing in society

 Regulus is considered a doorway to the Hall of Records – similar to what is said to be under the Sphinx. Venus is in the seasonal sign of Leo for about 4 months. During this time Venus is moving in and out of the Lion constellation during her retrograde.

Venus stations Retrograde within 2° of Regulus the Lion's Heart

The Leonine Heart is: The Sovereign Queen Of Dynamic Self-Love **Self-Reliance Self-Determination** Self-Approval **Self-Confidence** Self-Acceptance **Self-Sufficiency Self-Respect** 