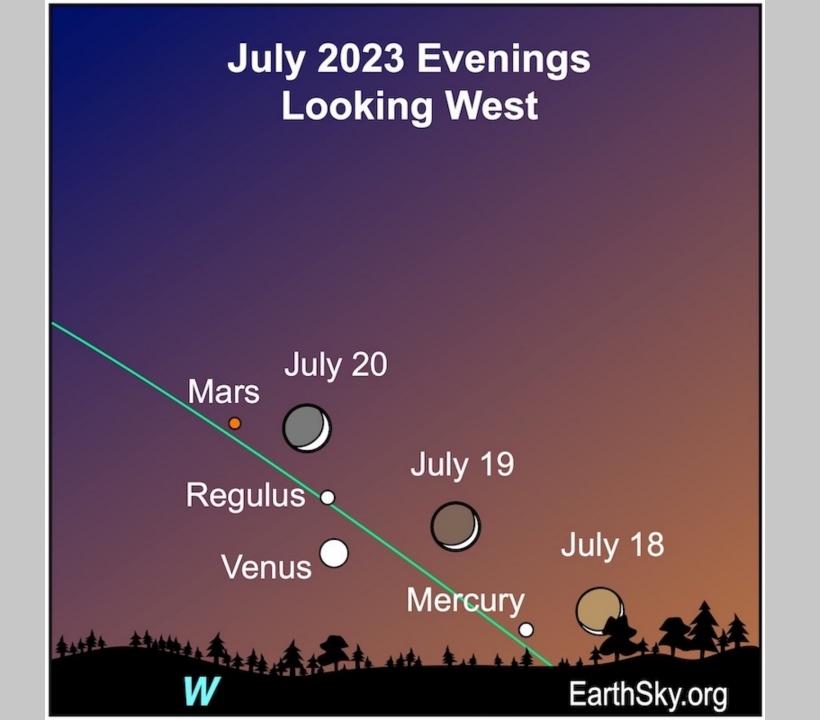

## Home Play Deepening Practices

- Renew/Connect with your Venus Altar
- Continue with or initiate a Venus Journal
- See if you can see Venus with the Moon on July 19, 20, 21
- Spend time with Venus in the Evening Sky
- Ceremony With Venus & Moon in Evening Sky
- Evening Star Venus Buddy Check-In
- Set your intention for what you are reclaiming and work with any of the questions listed that resonate with you
- Listen to Guided Journeys and Meditations, most especially the Soul
   Star Chakra Meditation by Cayelin (22 min)
- Share your experiences and insights on Facebook