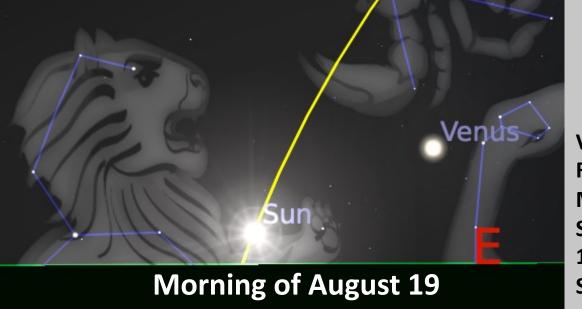

This is a super charged alchemical time as Retrograde Venus is already in the Metamorphic Underworld having met with the Sun on August 13

Venus meets with the Sun on August 13 at 20° Leo
Venus rises as Morning Star August 19 at 17° Leo
Beginning a New Venus Cycle with the Leo MetaGoddess guiding our way for the next 19 months.

Aug 19 Venus 17° Leo rises as Morning star before the Sun

Aug 22 Venus 15° Leo square Jupiter 15° Taurus

Sep 03 Venus Stations Direct 12° Leo

**©Venus Alchemy** 

Venus Moon 13° Leo 1<sup>st</sup> Gate, 7<sup>th</sup> Chakra Sep 11, 2023