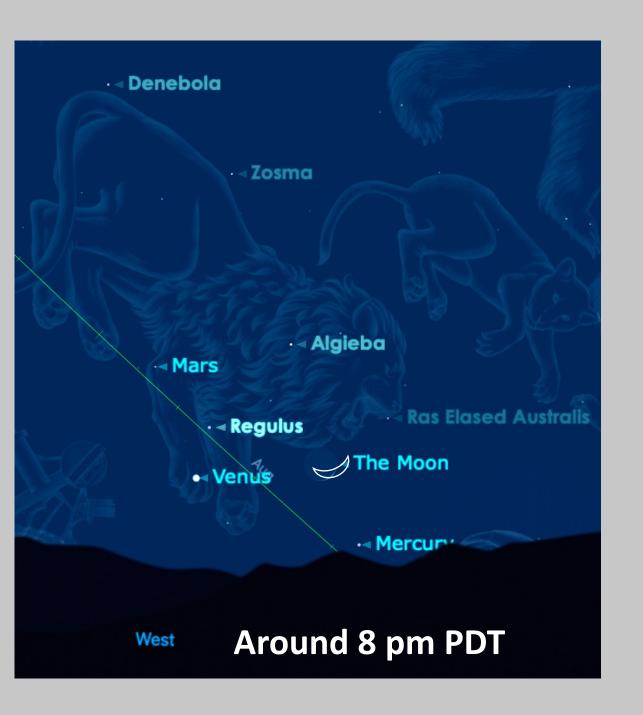

### July 28, 2023 evenings looking west

EarthSky.org

- Patriarchy views the Lion constellation as masculine...It is just as easily a great Lioness – Like Sekhmet.
- Regulus is associated with Royalty or the Divine, better yet how about the royalty or divinity within?
- Regulus represents great success when practicing Forgiveness (from the heart) as it helps one forgo the need for revenge.

Those who seek revenge with Regulus prominent on their chart will lose their standing in society

 Regulus is considered a doorway to the Hall of Records – similar to what is said to be under the Sphinx. Venus is in the seasonal sign of Leo for about 4 months. During this time Venus is moving in and out of the Lion constellation during her retrograde.

Venus stations Retrograde within 2° of Regulus the Lion's Heart

The Leonine Heart is: The Sovereign Queen Of Dynamic Self-Love **Self-Reliance Self-Determination** Self-Approval **Self-Confidence** Self-Acceptance **Self-Sufficiency Self-Respect** 