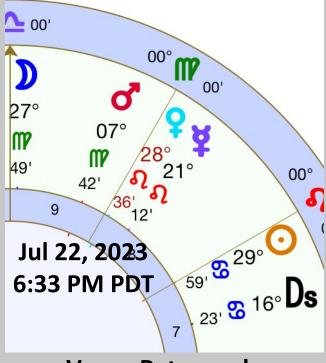

## Venus Retrograde and Time of the 8<sup>th</sup> Gate

©Venus Alchemy

**Venus stations retrograde** around 28 or 29 degrees from the Sun in the evening sky

Venus is retrograde for about 40 Days, 16 days evening sky, 8 days metamorphic underworld, 16 days morning sky. 16+16+8=40 (not always precise but usually very close)

Within 2 to 28 days after a 7<sup>th</sup> or 8<sup>th</sup> Gate Venus Moon conjunction is when Venus Goes Retrograde

2023 Venus Retrograde July 22 at 28° Leo or 2 days after the 8<sup>th</sup> Gate

Venus Retrograde about 29° from Sun