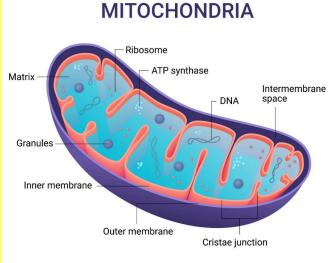

#### Mitochondria the Power House of the Human Body

These are specialized structures within our cells that are responsible for generating the energy we need to live.

The most important function is to extract the energy that is stored in the chemical bonds of nutrients (in the form of electrically charged particles called electrons) and transform it into a form of energy that cells can use to power their activity.

Because mitochondria generate around 90 percent of all ATP (energy) produced in the body, they are known as "the powerhouse of the cell."

When mitochondria work optimally, cells are fueled efficiently, and biological pathways run smoothly.