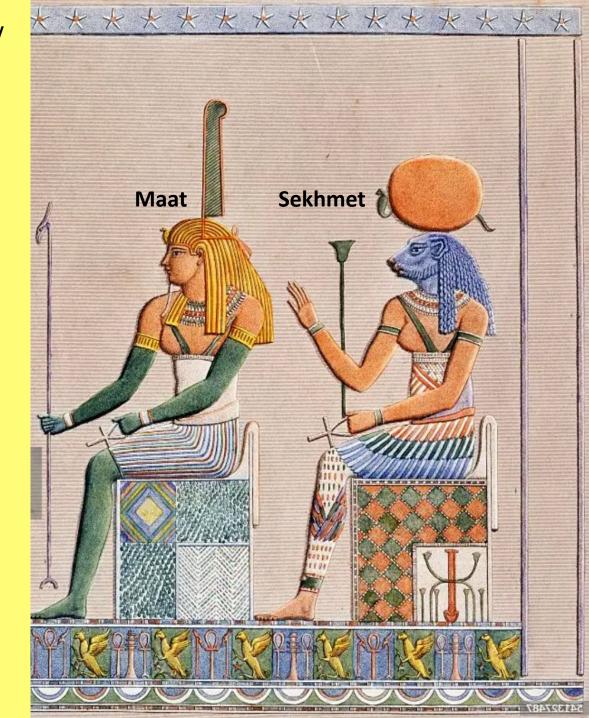

## **Sekhmet is ALL about Power**

Sekhmet's name, comes from Sekhem An ancient Egyptian word meaning "sacred power" or sacred energy.

Sekhmet (a Solar Goddess) is sister to Maat.

She restores cosmic law for Maat who is also the Daughter of Ra (Re) and linked to the Moon God Thoth.

Maat is the personification of truth, justice, balance and the cosmic order through the process of Divine Alchemy, a way of transmuting and transforming negative, distorted energy and returning it to its original Divine expression.

## **Sekhmet and Divine Power**

In ancient Egyptian times the first step on the path of initiation to reclaim one's divine sovereignty and power was to go before a priestess of Sekhmet - in essence standing before Sekhmet herself — to determine if the Initiate was truly willing to let go of negative egoic patterns and step into their power from a place of integrity and humility.