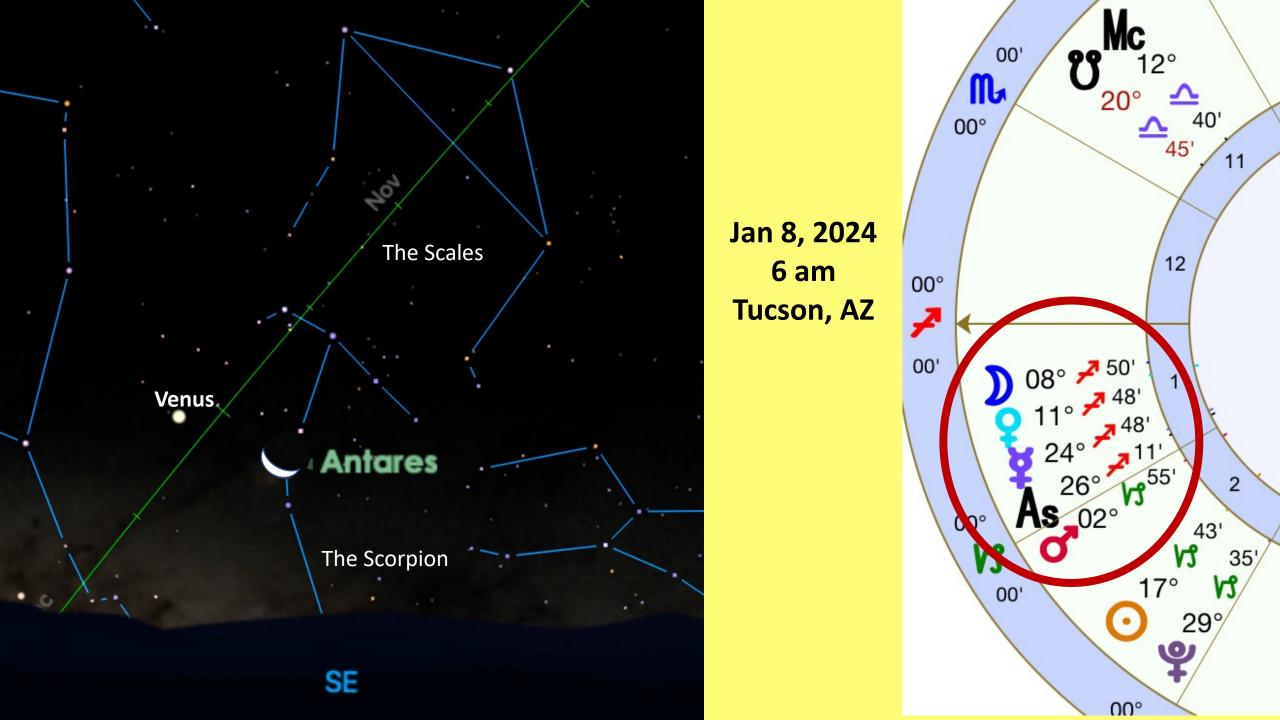

Connection Groups followed by Q & A

Jan 8, 2024 exact Venus Moon Conjunction
Very Near Antares At 11:44 am MST from Tucson, AZ
Moon 26° S and Mars 24° S are
Out of Bounds adding unpredictability

## **Leo Morning Star Solar Plexus Chakra Gate 2023**

Jan 04 Mars enters Capricorn

Jan 08 Moon Venus (11 $^\circ$ Sag) at Solar Plexus Gate near Antares Mercury Squares Neptune

Jan 10 Moon is Conjunct Mars 4 $^\circ$  Capricorn

Venus Moon at Solar Plexus Gate are near Antares Heart of the Dragon/Scorpion

All Times are Pacific Time Unless otherwise noted.