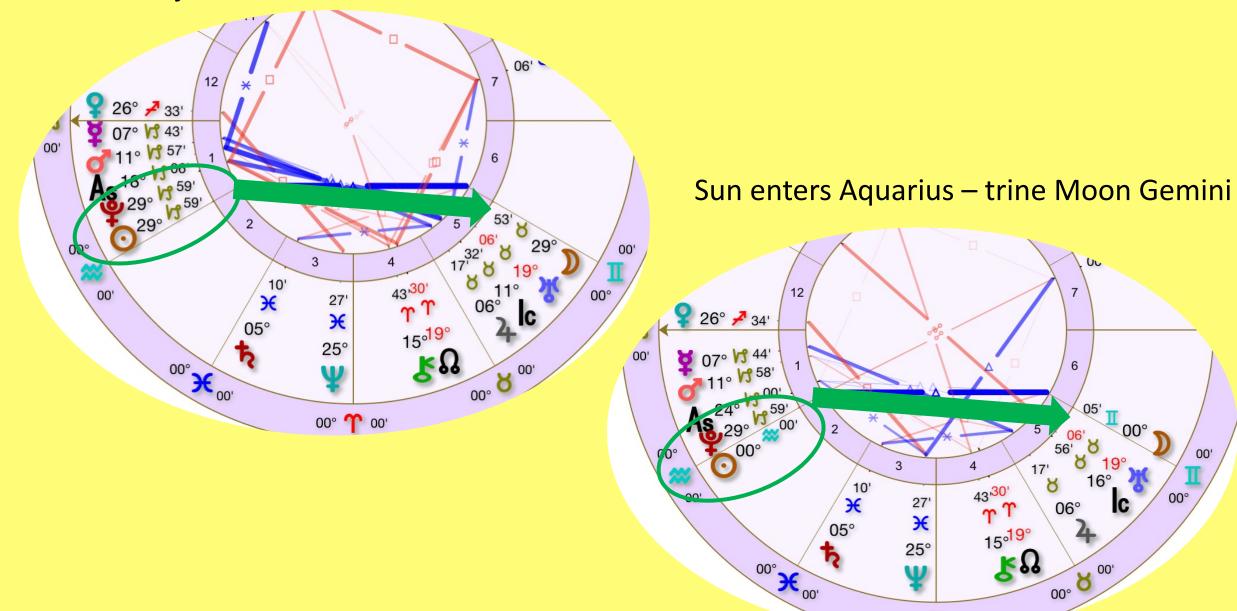

Jan 11 OOB Capricorn New Moon almost 21 $^\circ$ Cap within 8 $^\circ$  of Pluto & Venus trine Chiron

Jan 13 Mercury re-enters Capricorn

Jan 19 Venus square Neptune

Jan 20 Sun conjunct Pluto and then Sun Enters Aquarius followed by Pluto

### Sun conjunct Pluto – trine Moon Taurus