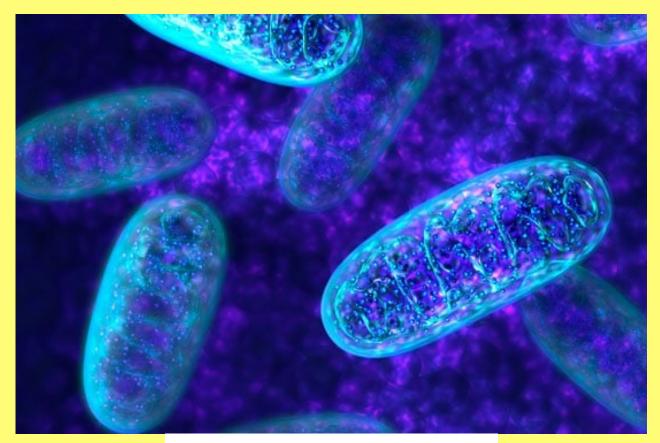

#### Mitochondria the Power House of the Human Body

These are specialized structures within our cells that are responsible for generating the energy we need to live.

The most important function is to extract the energy that is stored in the chemical bonds of nutrients (in the form of electrically charged particles called electrons) and transform it into a form of energy that cells can use to power their activity.

Because mitochondria generate around 90 percent of all ATP (energy) produced in the body, they are known as "the powerhouse of the cell."

When mitochondria work optimally, cells are fueled efficiently, and biological pathways run smoothly.

When mitochondria are dysfunctional, they start to accumulate damage, and cellular processes gradually get disrupted.

This is one of the hallmarks of aging and other diseases.