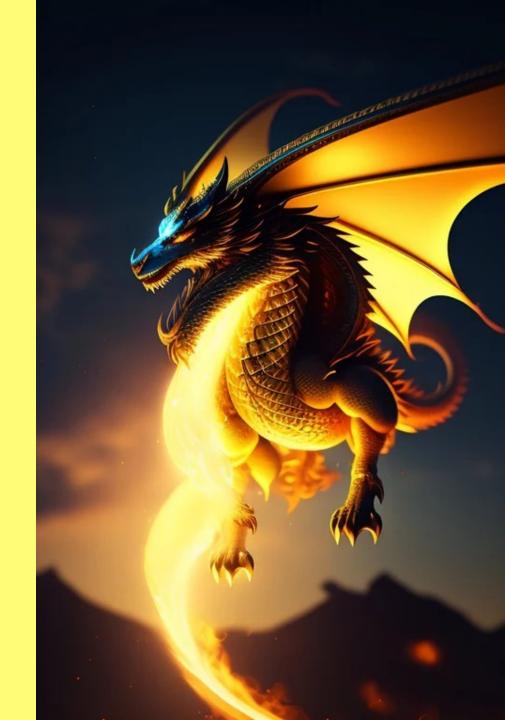

## **Awakening Your Inner Dragon**

As we release distortions around our Solar Plexus Chakra, we are opening the space for Dragon Medicine to enter our energy field.

In this year of the Dragon 2024 we can sense how Dragon Energy is further awakening on Earth. Plus, this Venus Gate is aligned with the Heart of the Dragon.

<u>Padma Aon Prakash</u> says, Shakti is Dragon energy and the reemergence of the Divine Feminine corresponds to the awakening of the Dragon into our awareness and world.

Dragon medicine helps us anchor our light bodies to the Earth so that we are fully sourced in life force through our connection to the "Dragon Lines, "Ley Lines," meridians and chakras that traverse the body of Gaia.

Restoring our personal bond with Gaia in this way is essential and Dragon Medicine Assists in the process.

## **Dragon Power**

- Dragon has long been associated with Magic and the Guardianship of Ancient Secrets.
- Like Snake, Dragon is connected to the Mother Goddess Religions,
   Primal, Uncontrolled Nature, Life Force Energy, and Healing
- This is why both snakes and dragons have been portrayed as dangerous and evil in the patriarchal storyline from Adam and Eve, to Medusa, to the Knight in Shining Armor slaying the dragon and saving the Princess
- Dragon is connected to the Elementals, or Nature Spirits with mastery of all Elements.
- Through Dragon we remember our Feminine capacity to tap into Earth Energies and limitless sources of power – connected to our Hearts and used for Healing of Gaia and Human Culture