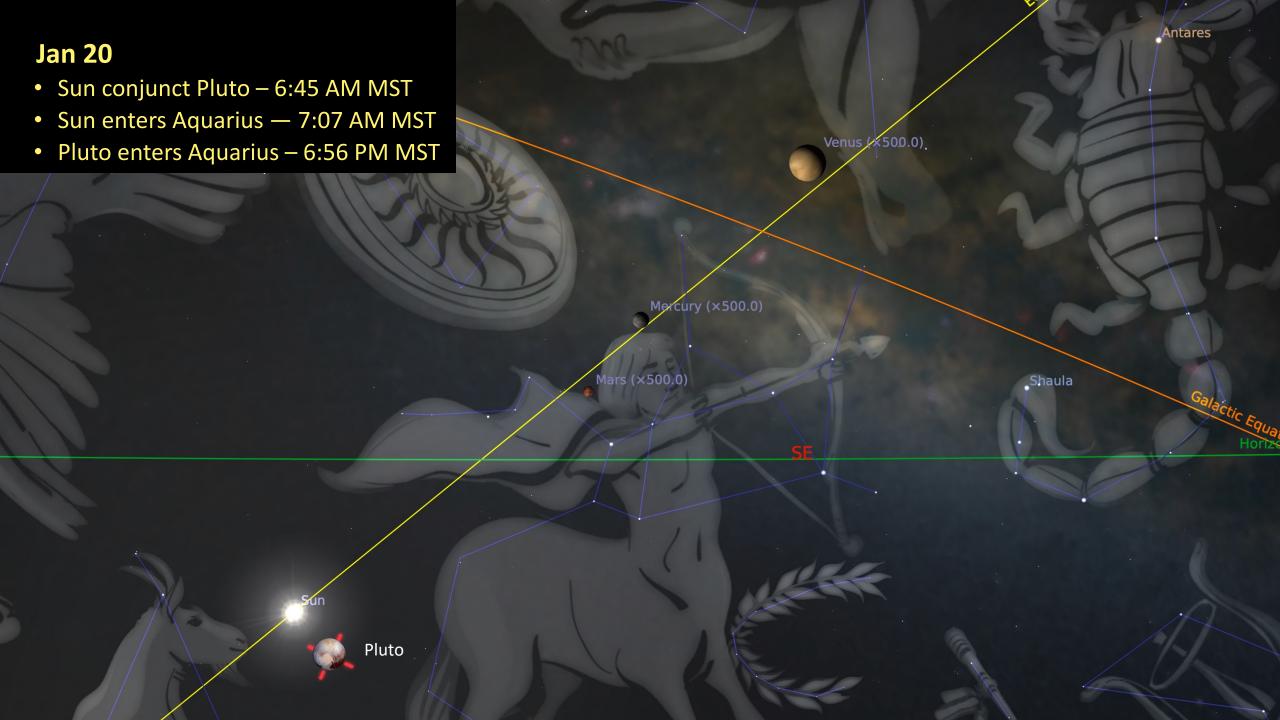

Jan 11 OOB Capricorn New Moon almost 21 $^\circ$ Cap within 8 $^\circ$  of Pluto & Venus trine Chiron

Jan 13 Mercury re-enters Capricorn

Jan 19 Venus square Neptune

Jan 20 Sun conjunct Pluto and then Sun Enters Aquarius followed by Pluto

### Sun conjunct Pluto – trine Moon Taurus