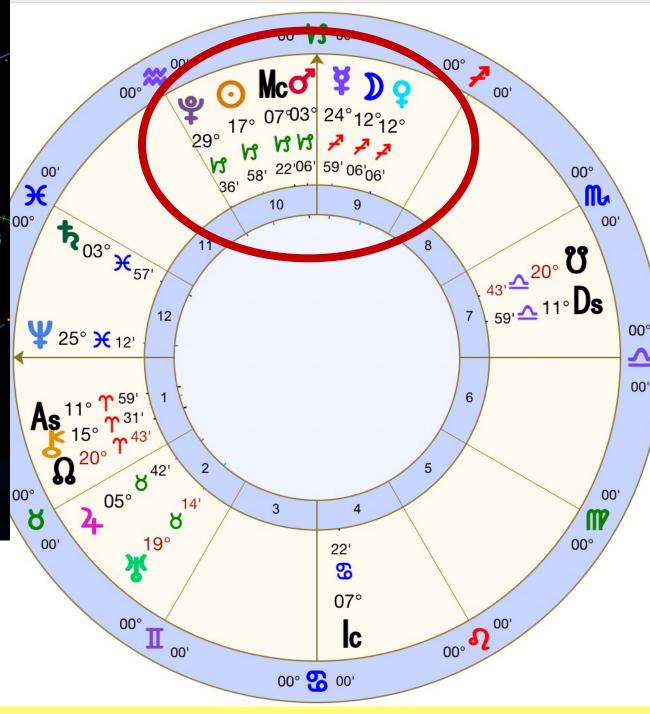

## **Leo Morning Star Solar Plexus Chakra Gate 2023**

Jan 04 Mars enters Capricorn

Jan 08 Moon Venus (11 $^\circ$ Sag) at Solar Plexus Gate near Antares Mercury Squares Neptune

Jan 10 Moon is Conjunct Mars 4 $^\circ$  Capricorn

Jan 11 OOB Capricorn New Moon almost 21 $^\circ$ Cap within 8 $^\circ$  of Pluto & Venus trine Chiron

Jan 13 Mercury re-enters Capricorn

Jan 19 Venus square Neptune

Jan 20 Sun conjunct Pluto and then Sun Enters Aquarius followed by Pluto

Jan 23 Venus enters Capricorn

Jan 25 Mars squares Chiron and 5 $^\circ$  Leo Full Moon

Jan 26/27 Uranus stations direct 23 $^\circ$  Taurus 04' all planets are direct until April 1 (64 days)

Jan 27 Mercury conjuncts Mars  $\,$  18 $^{\circ}$  Capricorn  $\,$ 