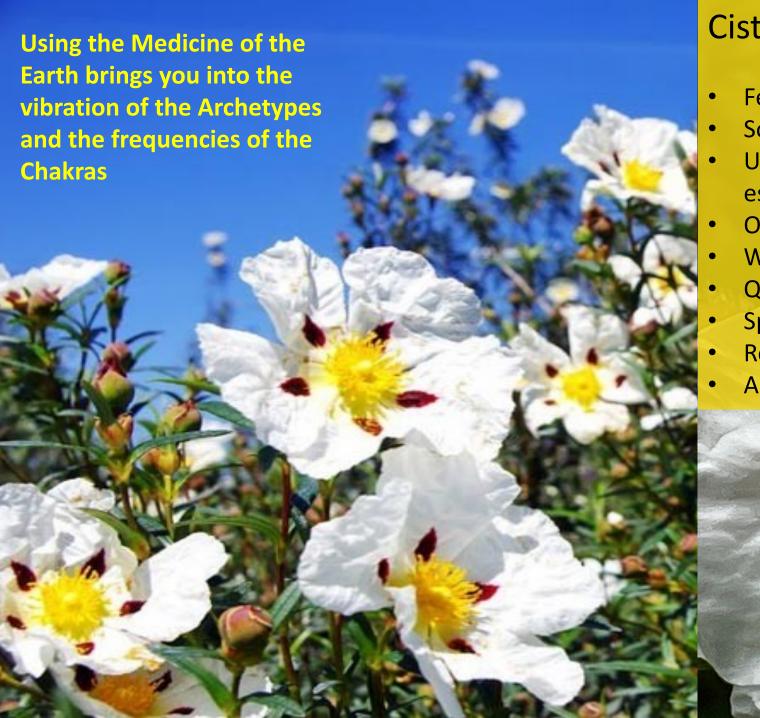

## Cistus (Rock Rose) – Solar Plexus Chakra

- Feeling Strength when you need it
- Solid friend who shows herself in time of need
- Use when feeling lost, disempowered, low selfesteem
- Offers empowerment
- Wound healer inside and out
- Queen of immune system
- Spiritual and Emotional immunity
- Respiratory system
- All skin issues