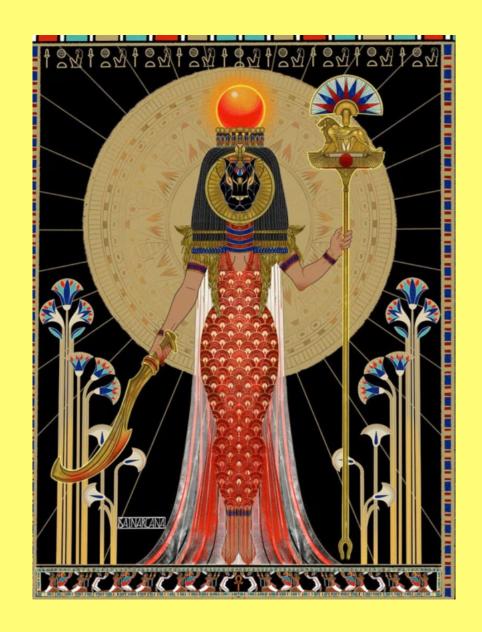

## **Sekhmet is ALL about Power**

Sekhmet's name, comes from Sekhem An ancient Egyptian word meaning "sacred power" or sacred energy.

Sekhmet (a Solar Goddess) is sister to Maat.

She restores cosmic law for Maat who is also the Daughter of Ra (Re) and linked to the Moon God Thoth.

Maat is the personification of truth, justice, balance and the cosmic order through the process of Divine Alchemy, a way of transmuting and transforming negative, distorted energy and returning it to its original Divine expression.

## **Sekhmet and Divine Power**

In ancient Egyptian times the first step on the path of initiation to reclaim one's divine sovereignty and power was to go before a priestess of Sekhmet - in essence standing before Sekhmet herself — to determine if the Initiate was truly willing to let go of negative egoic patterns and step into their power from a place of integrity and humility.

It was important for the initiate to know that this journey was NOT about gaining personal power to rule over others but rather to stand in the strength and power of their divine essence as an inspiration to all those who were seeking healthy personal empowerment to wisely express their divine essence and fulfill their noble cause or purpose.