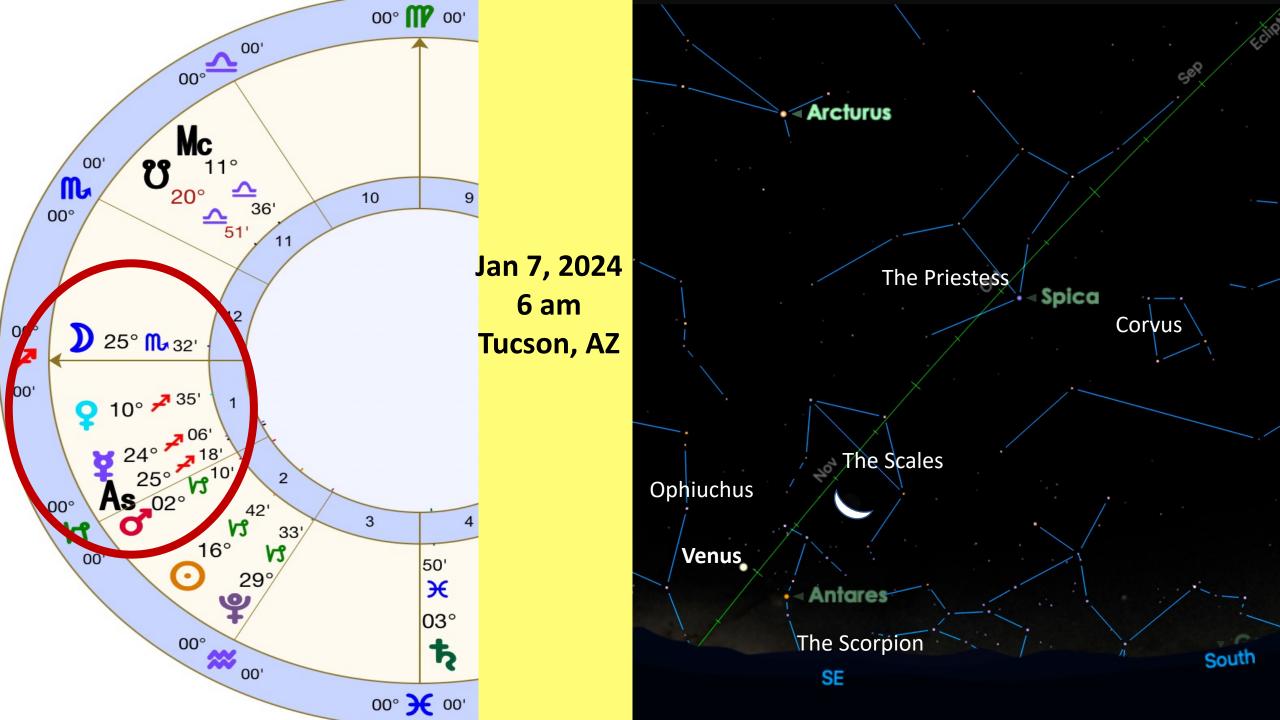

Connection Groups followed by Q & A

Jan 8, 2024 exact Venus Moon Conjunction
Very Near Antares At 11:44 am MST from Tucson, AZ
Moon 26° S and Mars 24° S are
Out of Bounds adding unpredictability

## **Leo Morning Star Solar Plexus Chakra Gate 2023**

Jan 04 Mars enters Capricorn

Jan 08 Moon Venus (11 $^\circ$ Sag) at Solar Plexus Gate near Antares Mercury Squares Neptune

Jan 10 Moon is Conjunct Mars 4 $^\circ$  Capricorn

Venus Moon at Solar Plexus Gate are near Antares Heart of the Dragon/Scorpion

All Times are Pacific Time Unless otherwise noted.