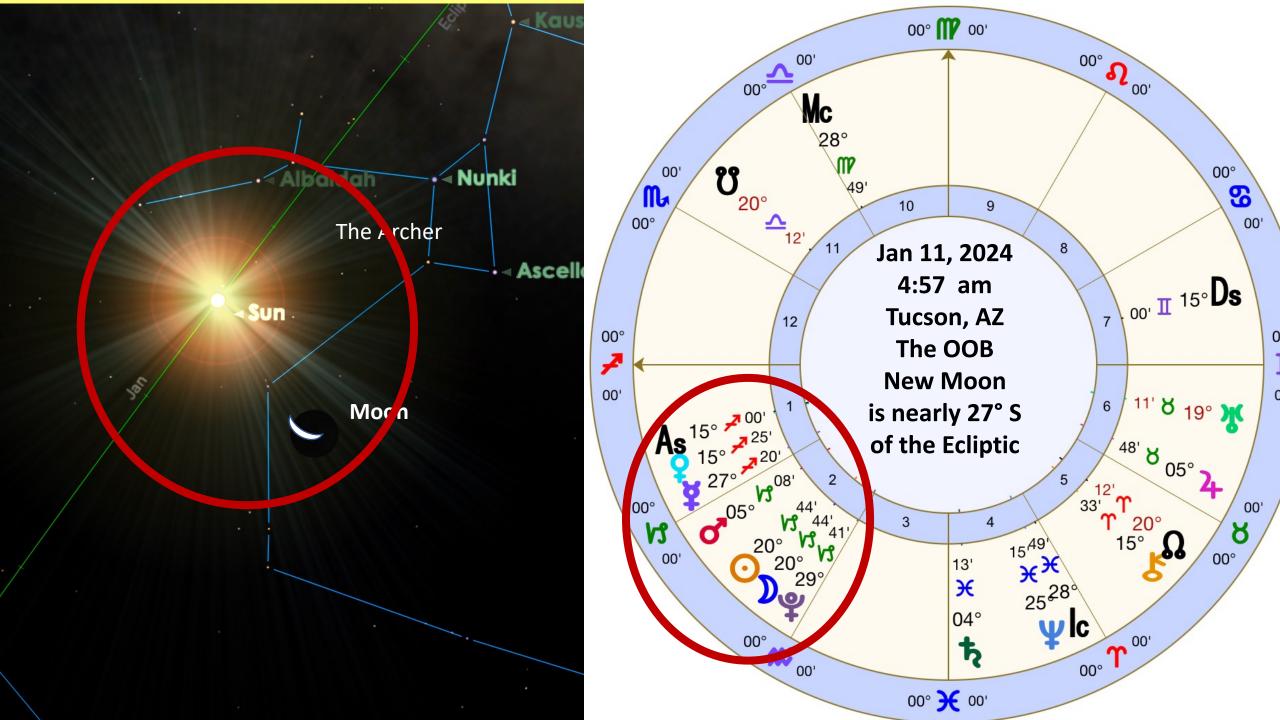

Jan 11 OOB Capricorn New Moon almost 21 $^\circ$ Cap within 8 $^\circ$  of Pluto & Venus trine Chiron

Jan 13 Mercury re-enters Capricorn

Jan 19 Venus square Neptune

Jan 20 Sun conjunct Pluto and then Sun Enters Aquarius followed by Pluto