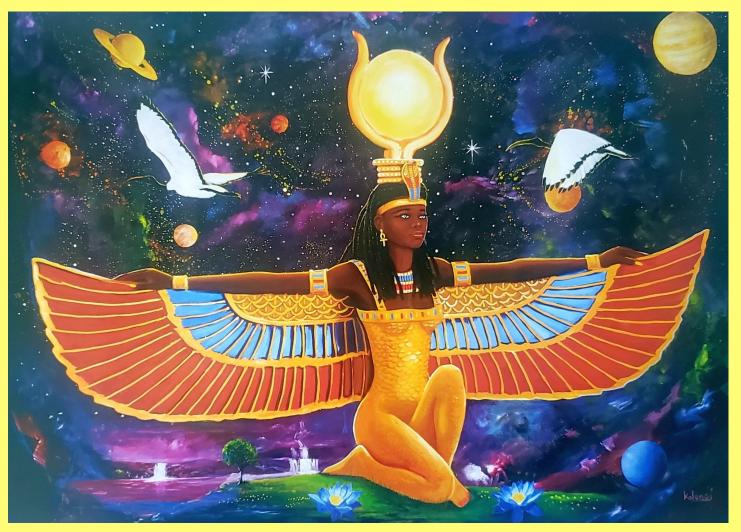

## **Honoring the Queens** — Isis

One of the most important goddesses of ancient Egypt. She is the queen goddess of healing and magic.

Her name is the Greek form of an ancient Egyptian word for "queen of the throne" reflected in her headdress, which can be a throne or the solar disk.

Her following spread from Egypt throughout the Roman Empire. Isis was worshipped from England to Afghanistan. She is still revered today.

As mourner, she was a principal deity in rites connected with the dead; as magical healer, she cured the sick and brought the deceased to life; and as mother, she was a protector of all women.

Isis was the daughter of the earth god Geb and the sky goddess Nut — Egypt had an earth god and sky goddess.

Art by Kolongi Brathwaite

Isis became associated with various other goddesses, including Bastet, Nut, and Hathor, thus her nature and her powers became increasingly diverse.

Isis became known, like other fierce goddesses in the Egyptian pantheon, as the "Eye of Ra" and was equated with the Dog Star, Sothis — Sirius, the brightest star in the sky.

Isis — Is-is not do-do