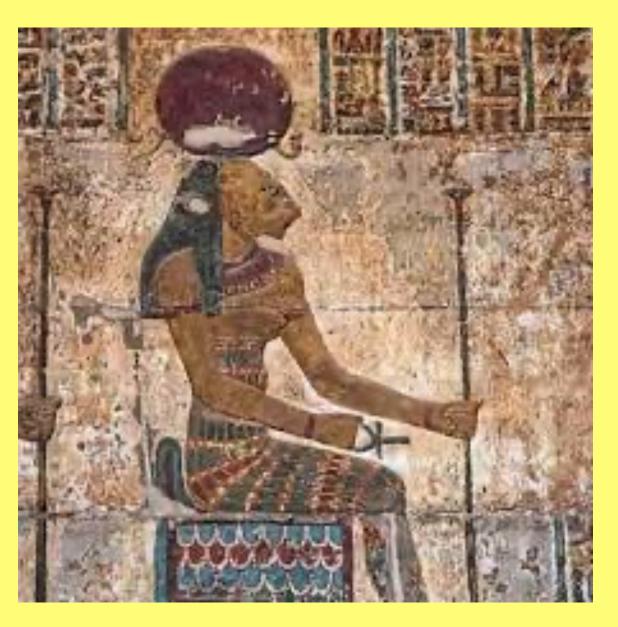

## **Sekhmet is ALL about Power**

Sekhmet's name, comes from Sekhem An ancient Egyptian word meaning "sacred power" or sacred energy.

Sekhmet (a Solar Goddess) is sister to Maat.

She restores cosmic law for Maat who is also the Daughter of Ra (Re) and linked to the Moon God Thoth.

## **Sekhmet and Divine Power**

In ancient Egyptian times the first step on the path of initiation to reclaim one's divine sovereignty and power was to go before a priestess of Sekhmet - in essence standing before Sekhmet herself — to determine if the Initiate was truly willing to let go of negative egoic patterns and step into their power from a place of integrity and humility.

It was important for the initiate to know that this journey was NOT about gaining personal power to rule over others but rather to stand in the strength and power of their divine essence as an inspiration to all those who were seeking healthy personal empowerment to wisely express their divine essence and fulfill their noble cause or purpose.