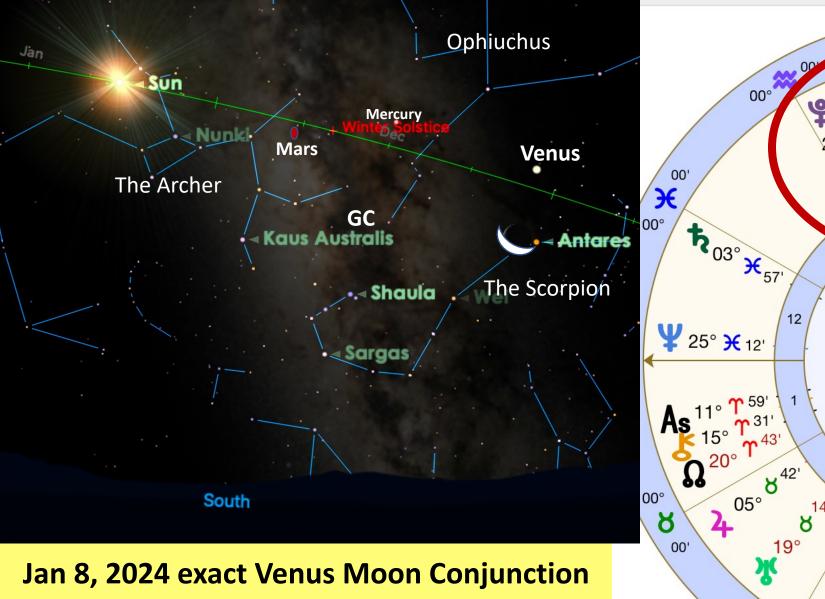

Connection Groups followed by Q & A

Jan 8, 2024 exact Venus Moon Conjunction
Very Near Antares At 11:44 am MST from Tucson, AZ
Moon 26° S and Mars 24° S are
Out of Bounds adding unpredictability

## **Leo Morning Star Solar Plexus Chakra Gate 2023**

Jan 04 Mars enters Capricorn

Jan 08 Moon Venus (11 $^\circ$ Sag) at Solar Plexus Gate near Antares Mercury Squares Neptune

Jan 10 Moon is Conjunct Mars 4 $^\circ$  Capricorn

Venus Moon at Solar Plexus Gate are near Antares Heart of the Dragon/Scorpion

All Times are Pacific Time Unless otherwise noted.