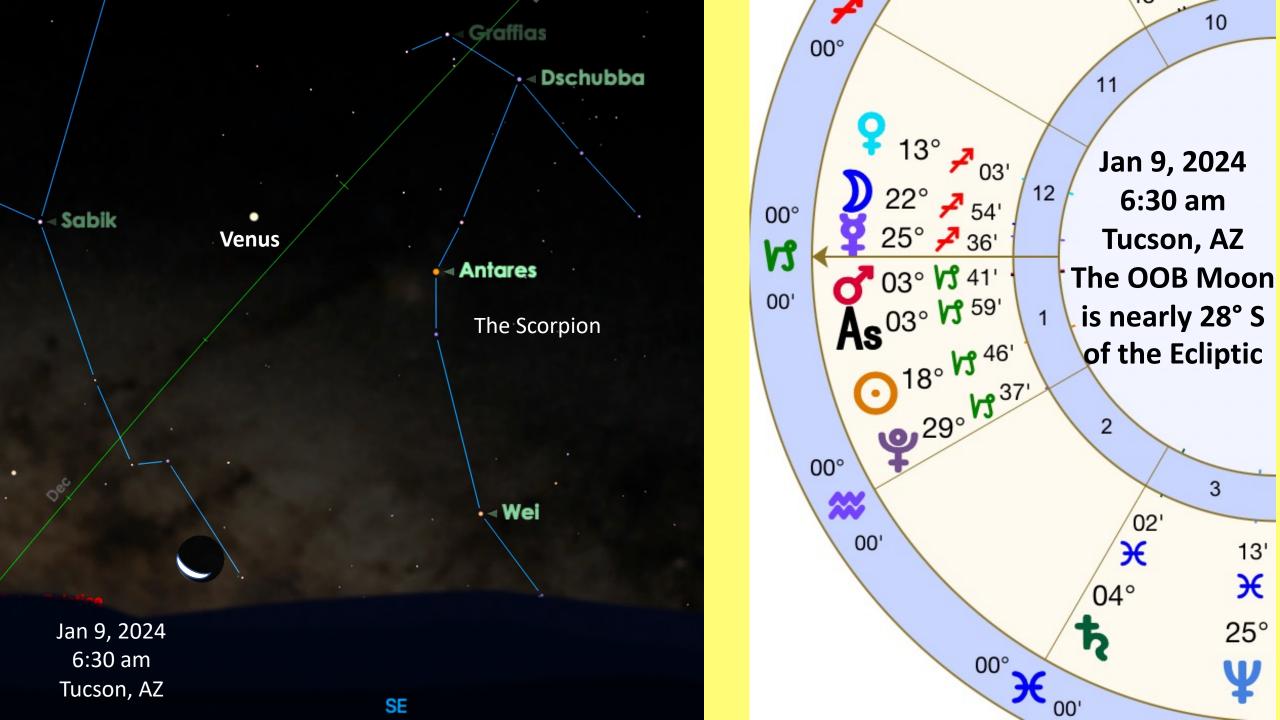

Connection Groups followed by Q & A

Jan 8, 2024 exact Venus Moon Conjunction
Very Near Antares At 11:44 am MST from Tucson, AZ
Moon 26° S and Mars 24° S are
Out of Bounds adding unpredictability

## **Leo Morning Star Solar Plexus Chakra Gate 2023**

Jan 04 Mars enters Capricorn

Jan 08 Moon Venus (11 $^\circ$ Sag) at Solar Plexus Gate near Antares Mercury Squares Neptune

Jan 10 Moon is Conjunct Mars 4 $^\circ$  Capricorn

Venus Moon at Solar Plexus Gate are near Antares Heart of the Dragon/Scorpion

All Times are Pacific Time Unless otherwise noted.