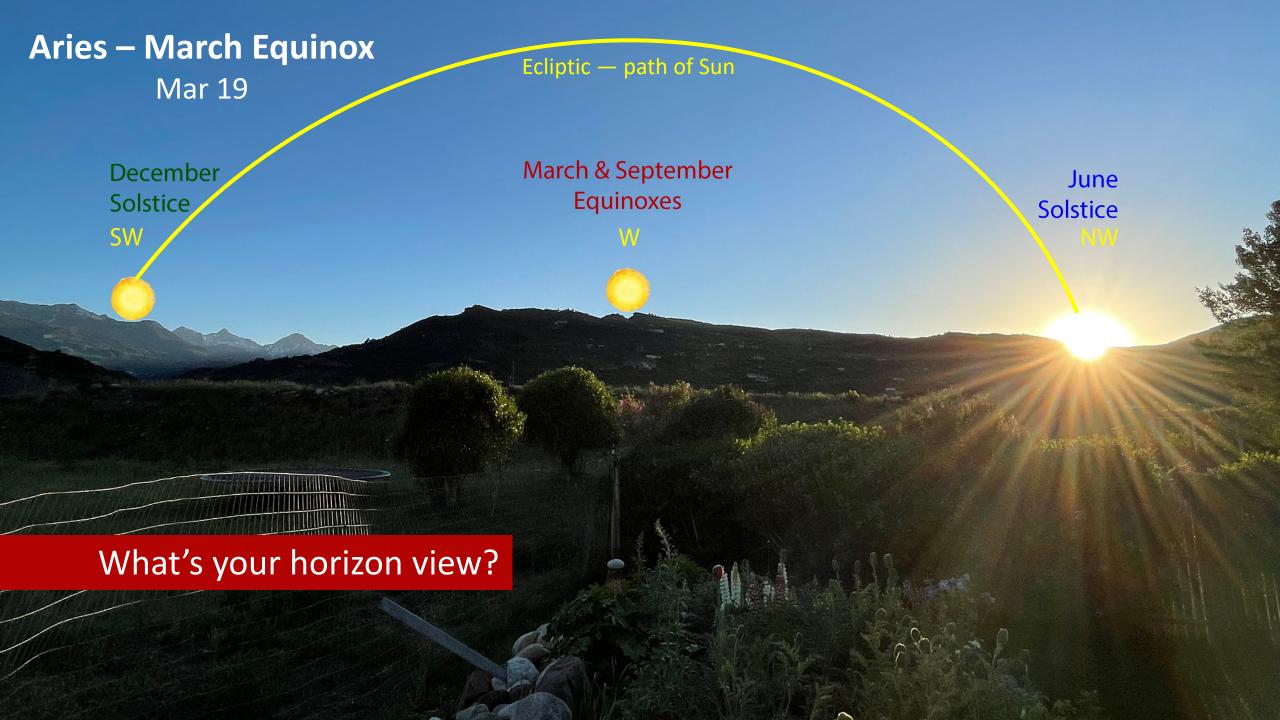

Mar 19/20 Sun enters Aries at the Equinox

Mar 21 Venus conjuncts Saturn 12° Pisces

**Mar 22 Mars enters Pisces** 

Mar 24 Venus 16°Pisces is sextile Jupiter 16°Taurus

Mar 28 Venus 21°Pisces is sextile Uranus 21°Taurus