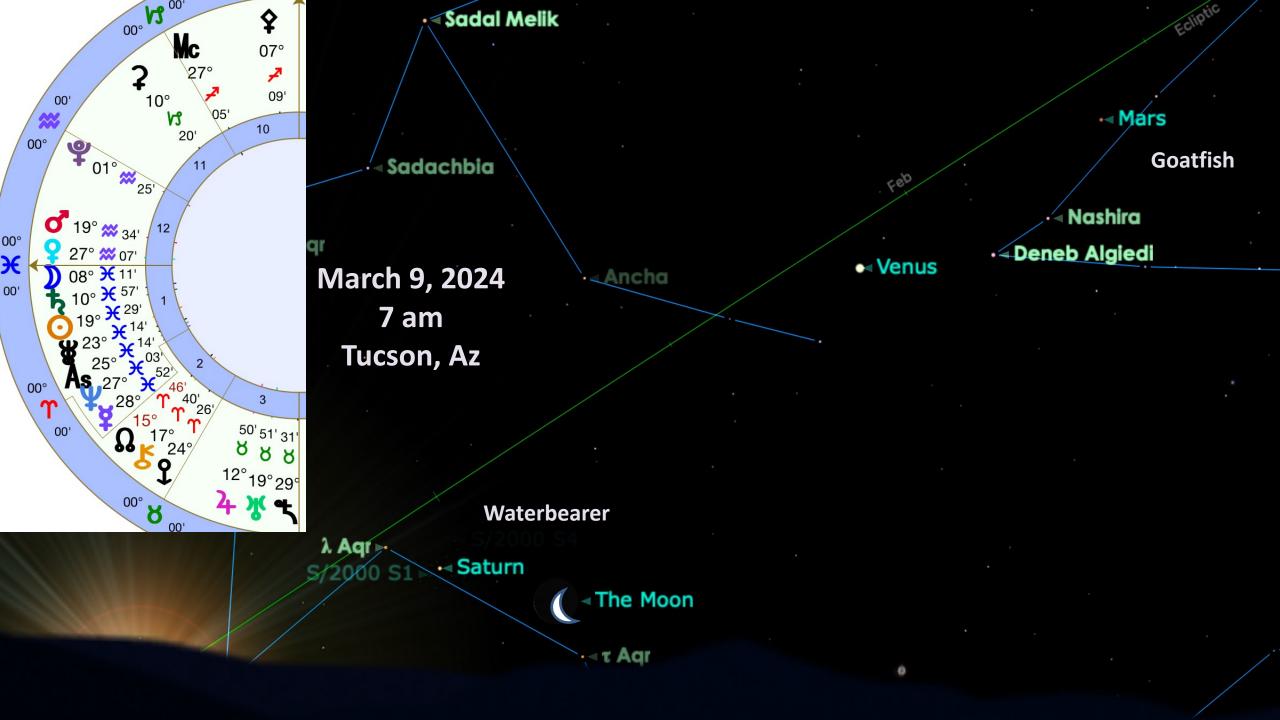

### **Leo Morning Star Root Chakra Gate 2024**

Mar 03 Venus 19°Aquarius 39' square Uranus 19°Taurus 39'

Mar 07 Mars conjunct Moon 18° Aquarius 34'

Mar 08 Venus conjunct Moon at the Root Chakra Gate 26° Aquarius 08'