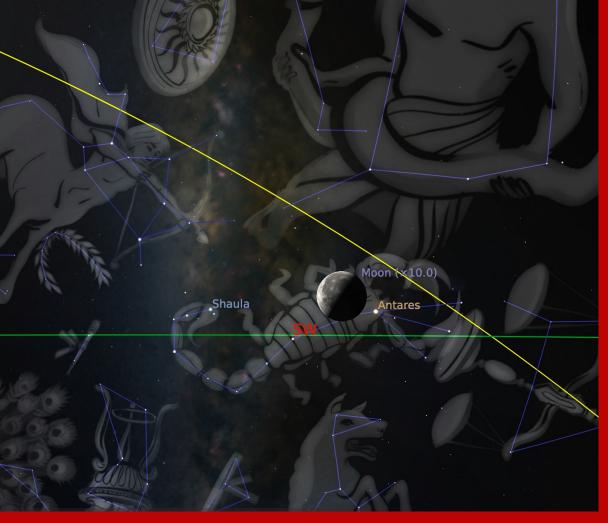

## Pisces New Moon Closest of 2024

Mar

√w Psc

The Moon → HIP114855

Mar 10 Pisces Super New Moon 20 $^\circ$ Pisces 16 $^\prime$  closest of 2024 tthen passes Neptune 27 $^\circ$ Pisces

Mar 11 Venus enters Pisces and Moon conjuncts Chiron 18° Aries

Mar 17 Sun conjuncts Neptune 27° Pisces