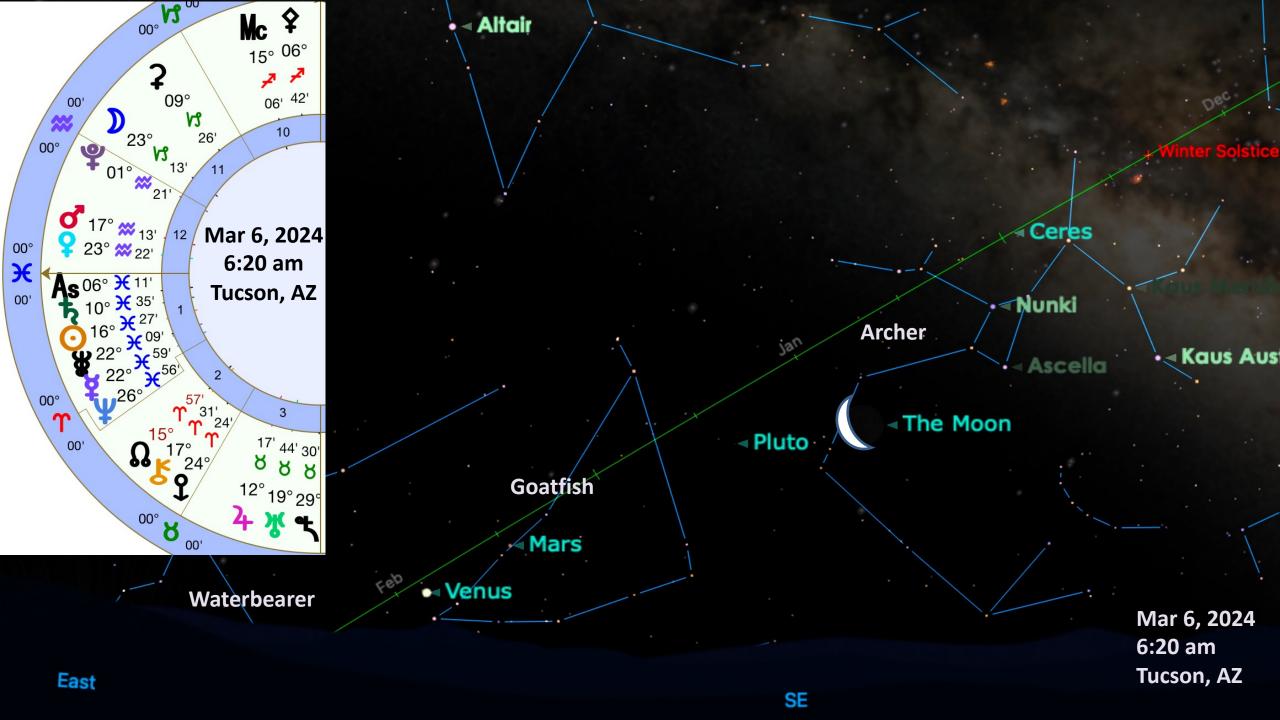

### **Leo Morning Star Root Chakra Gate 2024**

Mar 03 Venus 19°Aquarius 39' square Uranus 19°Taurus 39'

Mar 07 Mars conjunct Moon 18° Aquarius 34'

Mar 08 Venus conjunct Moon at the Root Chakra Gate 26° Aquarius 08'