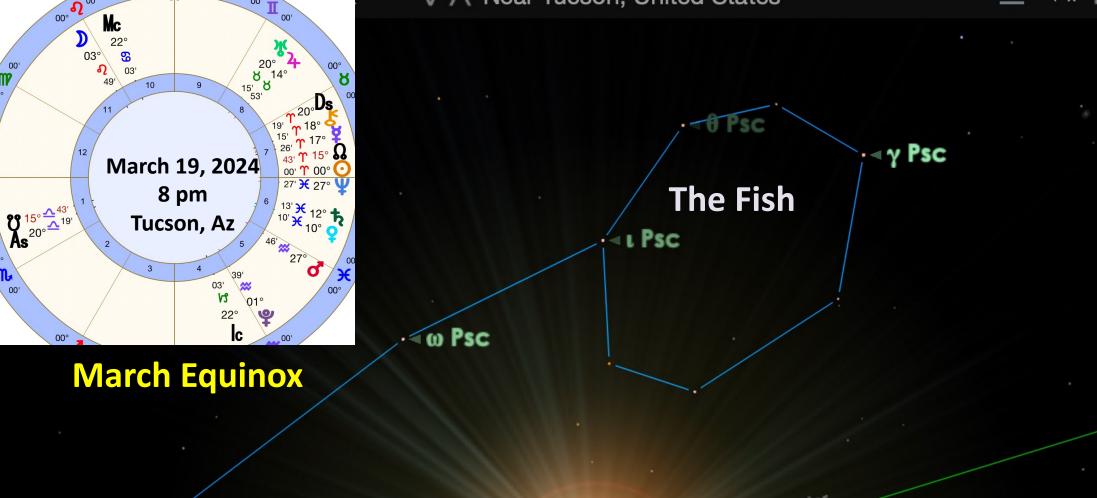

## Pisces New Moon Closest of 2024

Mar

√w Psc

The Moon → HIP114855

Mar 19/20 Sun enters Aries at the Equinox

Mar 21 Venus conjuncts Saturn 12° Pisces

**Mar 22 Mars enters Pisces** 

Mar 24 Venus 16°Pisces is sextile Jupiter 16°Taurus

Mar 28 Venus 21°Pisces is sextile Uranus 21°Taurus