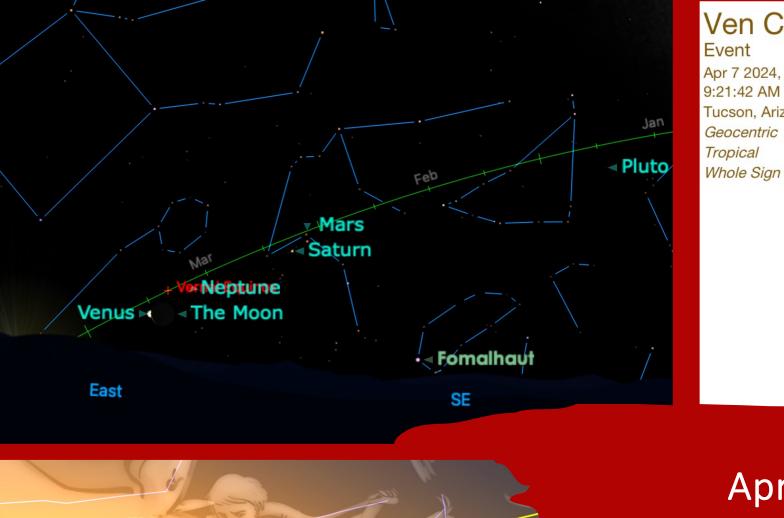

Venus

Moon

SE

## Ven Cnj Mon

**Event** 

Apr 7 2024, Sun 9:21:42 AM MST +7:00 Tucson, Arizona Geocentric Tropical

**Apr 01 Mercury stations Retrograde at 27° Aries until April 25** 

Apr 03 Venus is conjunct Neptune 28°Pisces

Apr 04/05 Venus enters Aries

Apr 06 Venus 2°Aries is sextile Pluto 2°Aquarius

Apr 07 Venus and the Moon meet at the 8th gate or Earth Star Chakra Moon at Perigee

Apr 08 Total Solar Eclipse with Chiron. Also crossing parts of Mexico and the USA

**©Venus Alchemy** 

March 10 is the Closest New Moon of 2024

Lord Ganesha (remover of obstacles) is associated with the Root Chakra including Family, Stability, Safety, and Wealth.