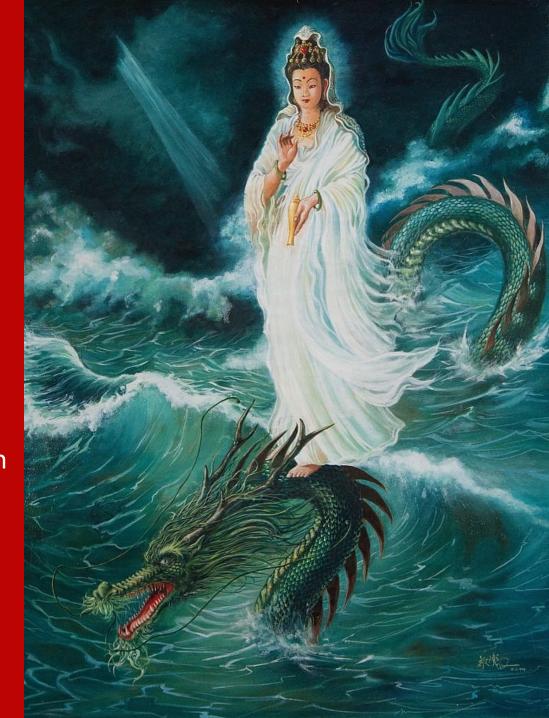

## Honoring the Queen Goddesses Quan Yin

She is the Goddess of Mercy. One of Buddhism's most beloved bodhisattvas, the embodiment of compassion. Bodhisattva — one who has earned to leave the world of suffering and is destined to become a Buddha, but has forgone the bliss of nirvana, and instead vows to forego enlightenment until all sentient beings are liberated. She is the pinnacle of kindness and love.

In Sanskrit she's known as Padma pani - "Born of the Lotus", the lotus symbolizing purity, peace and harmony. Blue Lotus oil connects you to her.

Kwan Yin is known as "she who hears the cries of the world: and is the protector of women, children, sailors, fishermen, anyone in trouble, the sick, disabled, and poor.

She is known as the dragon rider. Dragon's symbolic meanings include: wisdom, the Feminine, strength, divine powers, primal forces, and transformation.

Quan Yin (a.k.a. Kwan Yin) was a dragon master who lived 2000 years. She is often depicted riding a dragon in either the ocean or the sky.

#### Mythic Tale:

The son of the mighty Dragon King (a ruler-god of the sea) was in his fish form when he was caught by a fisherman. Taken from the sea, the son was unable to transform back into his dragon form.

His father, the mighty Dragon King, was also unable to help.

Distressed, the son called out to all of Heaven and Earth.

Hearing his cry, Quan Yin sent her disciple to recover the son in his fish form.

The fish was about to be sold in the market causing quite a stir as the fish was still alive hours after being caught.

Everyone present wanted to buy the fish as they concluded eating it would grant immortality.

Quan Yin's disciple begged the fish seller to spare the fish's life. The crowd, was angry and about to chase the disciple away when Quan Yin projected her voice from far away, saying:

"A life should definitely belong to one who tries to save it, not one who tries to take it."

The crowd dispersed realizing their shameful actions and desire. The fish was brought back to Quan Yin, who promptly returned it the to the sea.

Once back in the sea, the fish transformed back to a dragon and returned home.

In gratitude, the Dragon King sent Lung Nue ("dragon girl") to present Quan Yin with the 'Pearl of Light' as a thank you for saving his son.