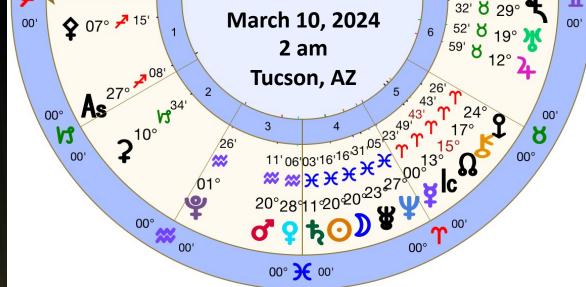

Mar 10 Pisces Super New Moon 20 $^\circ$ Pisces 16 $^\prime$  closest of 2024 tthen passes Neptune 27 $^\circ$ Pisces

Mar 11 Venus enters Pisces and Moon conjuncts Chiron 18° Aries

Mar 17 Sun conjuncts Neptune 27° Pisces