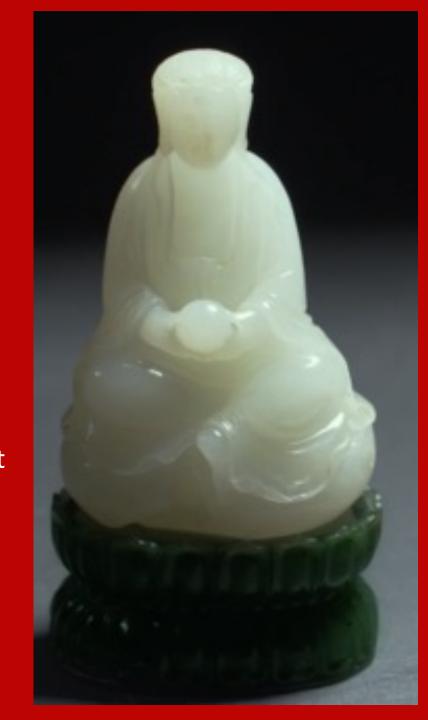

The precious 'Pearl of Light' was known to shine constantly for all eternity.

To the right is a Jade statue of Quan Yin (Kwan Yin) holding the Pearl of Light...