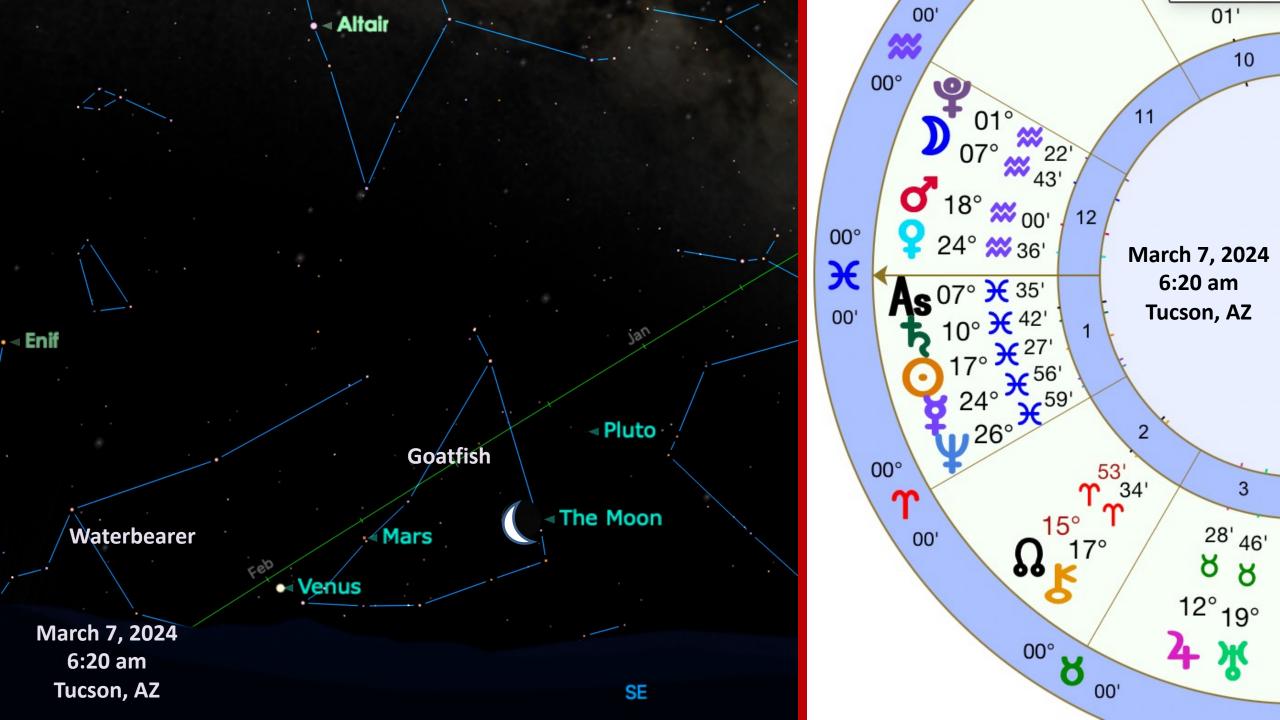

### **Leo Morning Star Root Chakra Gate 2024**

Mar 03 Venus 19°Aquarius 39' square Uranus 19°Taurus 39'

Mar 07 Mars conjunct Moon 18° Aquarius 34'

Mar 08 Venus conjunct Moon at the Root Chakra Gate 26° Aquarius 08'