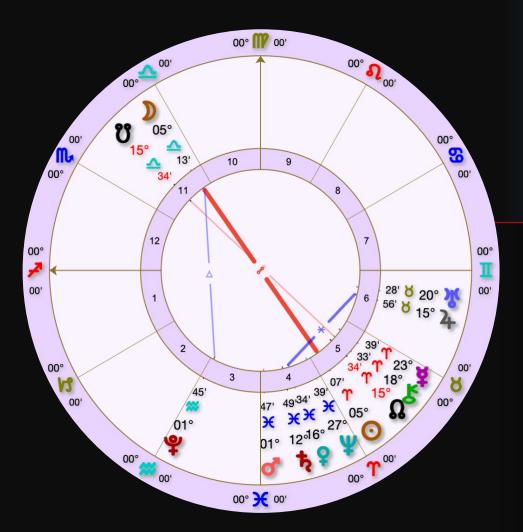

### **Leo Morning Star Root Chakra Gate 2024**

Mar 03 Venus 19°Aquarius 39' square Uranus 19°Taurus 39'

Mar 07 Mars conjunct Moon 18° Aquarius 34'

Mar 08 Venus conjunct Moon at the Root Chakra Gate 26° Aquarius 08'

Mar 10 Pisces Super New Moon 20 $^\circ$ Pisces 16 $^\prime$  closest of 2024 tthen passes Neptune 27 $^\circ$ Pisces

Mar 11 Venus enters Pisces and Moon conjuncts Chiron 18° Aries

Mar 17 Sun conjuncts Neptune 27° Pisces

Mar 19/20 Sun enters Aries at the Equinox

Mar 21 Venus conjuncts Saturn 12° Pisces

**Mar 22 Mars enters Pisces** 

Mar 24 Venus 16°Pisces is sextile Jupiter 16°Taurus

Mar 28 Venus 21°Pisces is sextile Uranus 21°Taurus

**Apr 01 Mercury stations Retrograde at 27° Aries until April 25** 

Apr 03 Venus is conjunct Neptune 28°Pisces

Apr 04/05 Venus enters Aries

Apr 06 Venus 2°Aries is sextile Pluto 2°Aquarius

Apr 07 Venus and the Moon meet at the 8th gate or Earth Star Chakra Moon at Perigee