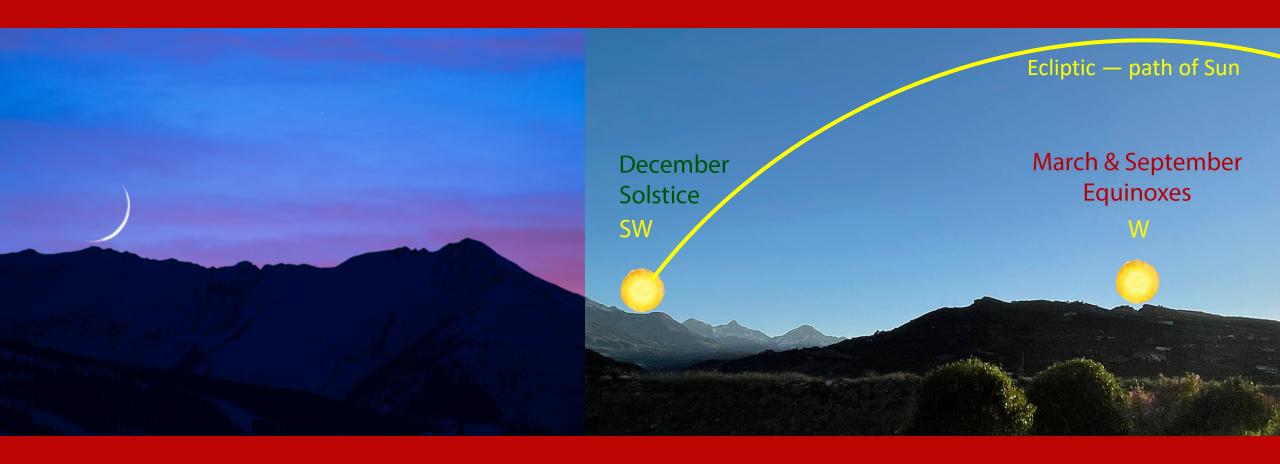

Mar 19/20 Sun enters Aries at the Equinox

Mar 21 Venus conjuncts Saturn 12° Pisces

**Mar 22 Mars enters Pisces** 

Mar 24 Venus 16°Pisces is sextile Jupiter 16°Taurus

Mar 28 Venus 21°Pisces is sextile Uranus 21°Taurus