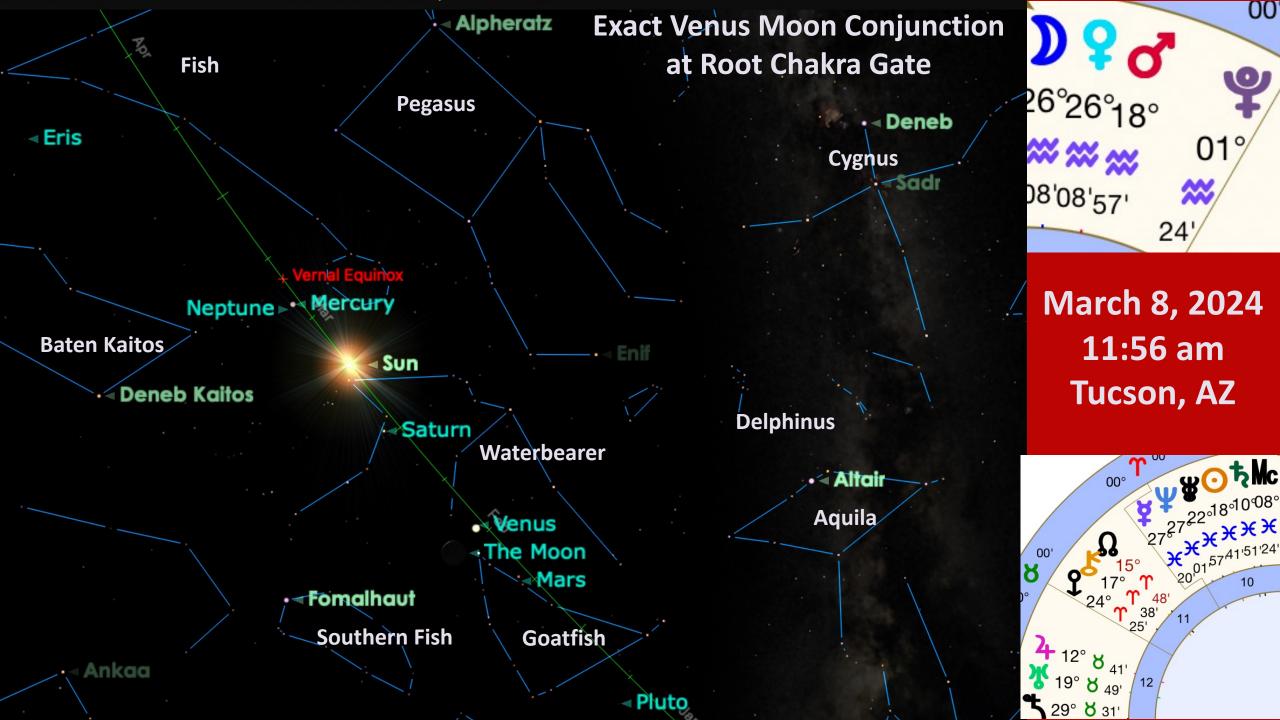

**Apr 01 Mercury stations Retrograde at 27° Aries until April 25** 

Apr 03 Venus is conjunct Neptune 28°Pisces

Apr 04/05 Venus enters Aries

Apr 06 Venus 2°Aries is sextile Pluto 2°Aquarius

Apr 07 Venus and the Moon meet at the 8th gate or Earth Star Chakra Moon at Perigee

Apr 08 Total Solar Eclipse with Chiron. Also crossing parts of Mexico and the USA

**©Venus Alchemy** 

March 10 is the Closest New Moon of 2024

Lord Ganesha (remover of obstacles) is associated with the Root Chakra including Family, Stability, Safety, and Wealth.

Mars is within about 7° of the Venus Moon conjunction suggesting this is adding support from the divine masculine in the form of Ganesh.

This is a powerful imagine to include in our ceremonial intent enhancing our ceremonial releasing of any blockages at the Root Chakra Gate.