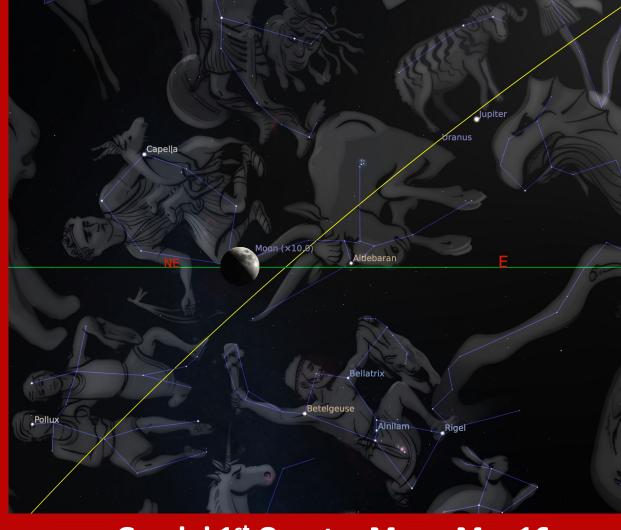

Vernal Equinox Sun ✓ Neptune Eclip

. op Aqr

Sagittarius 3<sup>rd</sup> Quarter Moon Mar 3 Out of Bounds South — Mar 3-6

Gemini 1<sup>st</sup> Quarter Moon Mar 16 Out of Bounds North — Mar 14-19