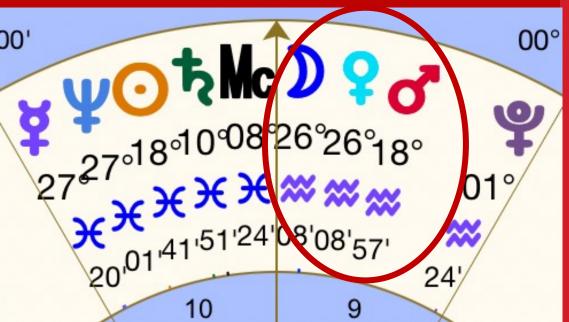

**Apr 01 Mercury stations Retrograde at 27° Aries until April 25** 

Apr 03 Venus is conjunct Neptune 28°Pisces

Apr 04/05 Venus enters Aries

Apr 06 Venus 2°Aries is sextile Pluto 2°Aquarius

Apr 07 Venus and the Moon meet at the 8th gate or Earth Star Chakra Moon at Perigee

Apr 08 Total Solar Eclipse with Chiron. Also crossing parts of Mexico and the USA

**©Venus Alchemy** 

March 10 is the Closest New Moon of 2024

Lord Ganesha (remover of obstacles) is associated with the Root Chakra including Family, Stability, Safety, and Wealth.

Mars is within about 7° of the Venus Moon conjunction suggesting this is adding support from the divine masculine in the form of Ganesh.

This is a powerful imagine to include in our ceremonial intent enhancing our ceremonial releasing of any blockages at the Root Chakra Gate.