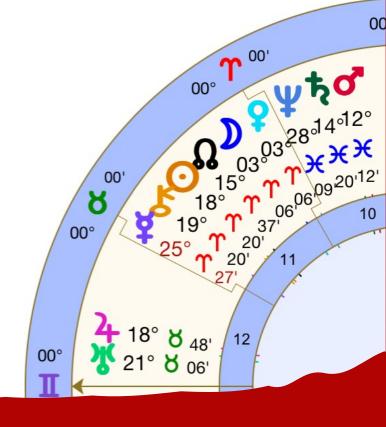

### **Leo Morning Star Root Chakra Gate 2024**

Mar 03 Venus 19°Aquarius 39' square Uranus 19°Taurus 39'

Mar 07 Mars conjunct Moon 18° Aquarius 34'

Mar 08 Venus conjunct Moon at the Root Chakra Gate 26° Aquarius 08'

Mar 10 Pisces Super New Moon 20 $^\circ$ Pisces 16 $^\prime$  closest of 2024 tthen passes Neptune 27 $^\circ$ Pisces

Mar 11 Venus enters Pisces and Moon conjuncts Chiron 18° Aries

Mar 17 Sun conjuncts Neptune 27° Pisces

Mar 19/20 Sun enters Aries at the Equinox

Mar 21 Venus conjuncts Saturn 12° Pisces

**Mar 22 Mars enters Pisces** 

Mar 24 Venus 16°Pisces is sextile Jupiter 16°Taurus

Mar 28 Venus 21°Pisces is sextile Uranus 21°Taurus

**Apr 01 Mercury stations Retrograde at 27° Aries until April 25** 

Apr 03 Venus is conjunct Neptune 28°Pisces

Apr 04/05 Venus enters Aries

Apr 06 Venus 2°Aries is sextile Pluto 2°Aquarius

Apr 07 Venus and the Moon meet at the 8th gate or Earth Star Chakra Moon at Perigee