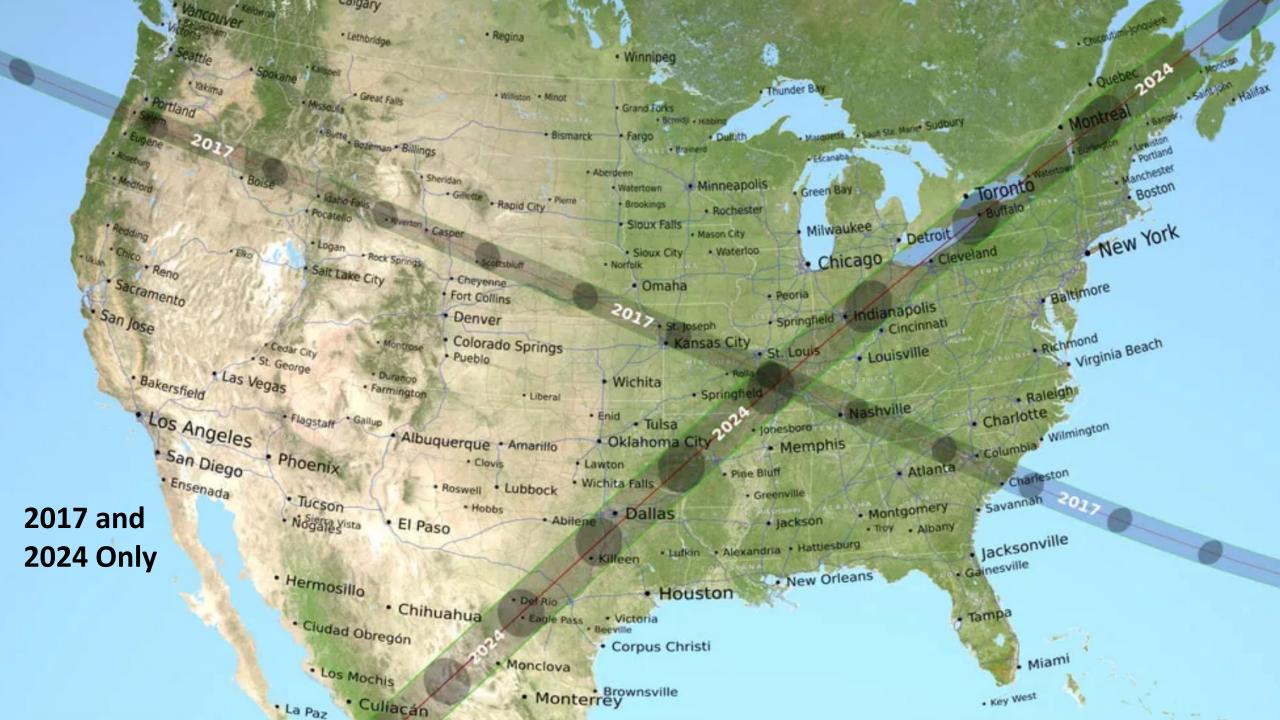

In 1918 and 99 years later in 2017 the Eclipse path entered on the west coast and exited on the east coast.

1918 featured the end of the first World War, and the beginning of "the Spanish Flu" claiming 21 million lives worldwide.