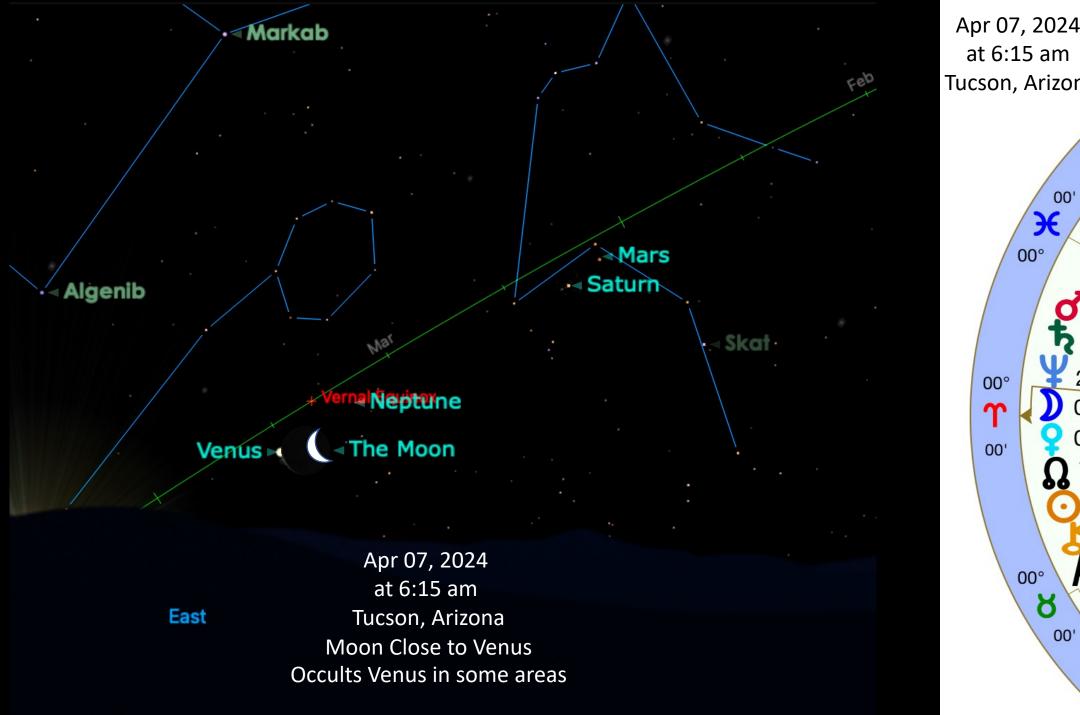

Sky HIGH Magic

Leo Meta Goddess in Aries

Honoring the Queens

Plant Spirit Medicine

**Deepening Practices** 

Ceremonial Magic and Activation

Q & A followed by Connection Groups

The Moon occults <u>Venus</u>, on April 7, 2024 visible in the eastern Contiguous United States, eastern Canada, Mexico and southern Greenland etc. The rest of the world will see the Moon very close to Venus depending on if you can see Venus.

Occultation begins at 7:10 am PDT/10:10 am EDT Occultation Ends at 11:27 am PDT/ 2:27 pm EDT

Times in table below are are for Tucson, Arizona Find out about your area at this link <a href="https://in-the-sky.org/news.php?id=20240407\_16\_100">https://in-the-sky.org/news.php?id=20240407\_16\_100</a>

Apr 04/05 Venus enters Aries

Apr 06 Venus 2° Aries is sextile Pluto 2° Aquarius

Apr 07 Venus and the Moon meet at 3° Aries Earth Star Chakra Moon at Perigee

Apr 08 Total Solar Eclipse with Chiron 19 $^\circ$ Aries 24'. Also crossing parts of Mexico and the USA