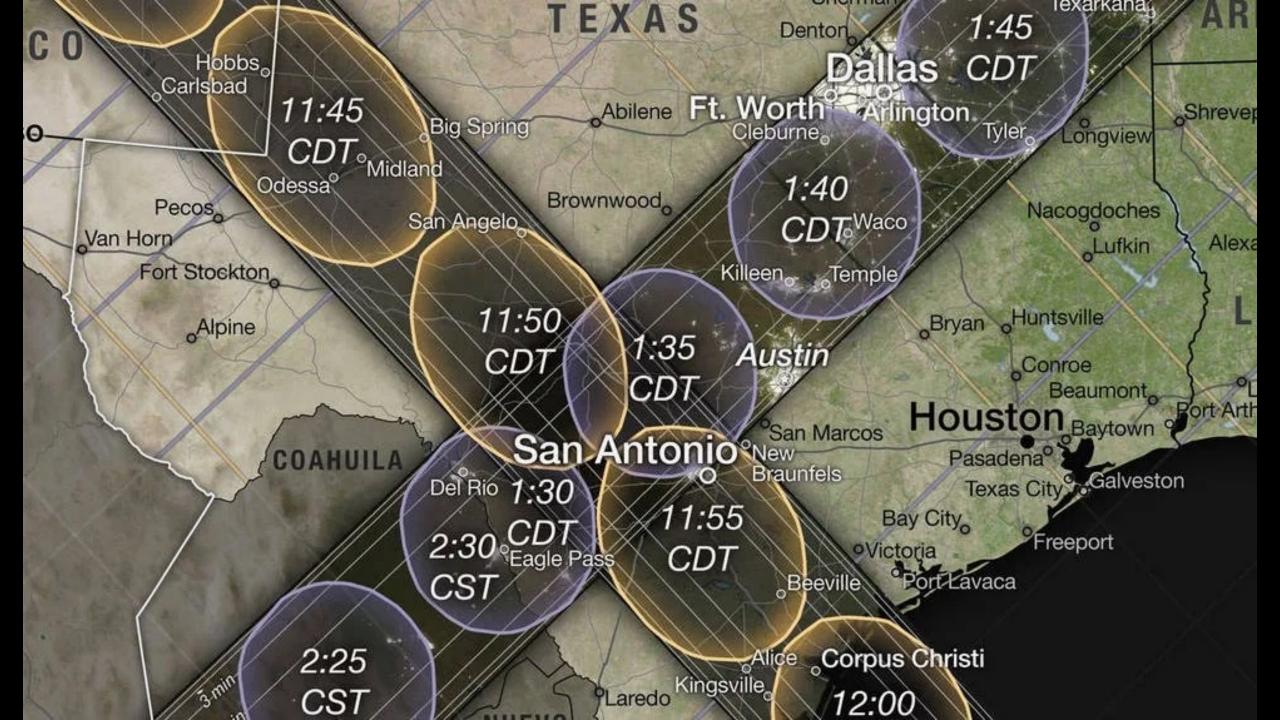

Apr 04/05 Venus enters Aries

Apr 06 Venus 2° Aries is sextile Pluto 2° Aquarius

Apr 07 Venus and the Moon meet at 3° Aries Earth Star Chakra Moon at Perigee

Apr 08 Total Solar Eclipse with Chiron 19 $^\circ$ Aries 24'. Also crossing parts of Mexico and the USA