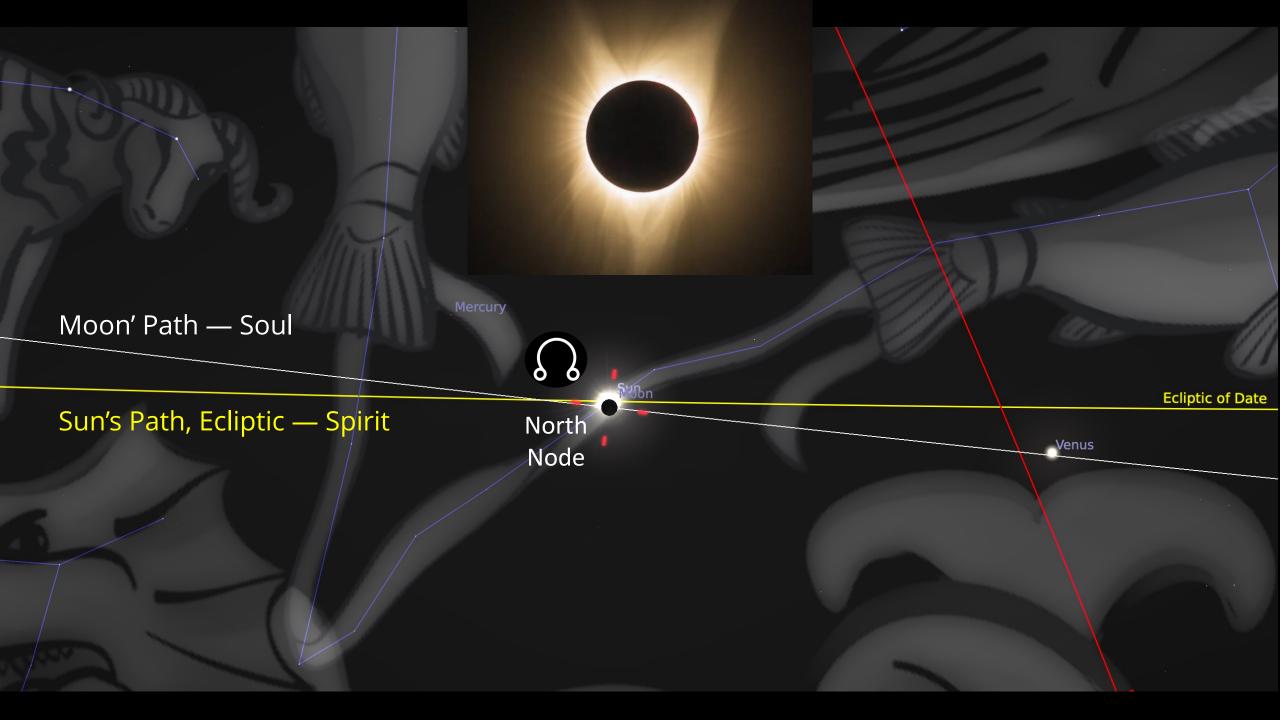

During this Moon Cycle Practice meditation, lucid dreaming and/or journaling

The 2023 October 14 Solar Annular Eclipse Crosses the 2024 April 8 Total Solar Eclipse

part of NASA's Science Activation portfolio

Eclipse calculations by Ernie Wright, NASA Goddard Space Flight Center

#### Sun Cnj Mon

Event
Oct 14 2023, Sat
10:55:10 AM MST +7:00
Tucson, Arizona
Geocentric
Tropical
Whole Sign

Total Solar Eclipses in the USA occurred in 1869, 1878, 1889, 1900, 1918, 1923, 1925, 1930, 1932, 1945, 1954, 1959, 1963, 1970, and 1979.

A light from the shadows shall spring;

Renewed shall be blade that was broken:

The crownless again shall be king.

A Total Solar Eclipse turns Day to Dusk to Night and back to Dawn to Day within a few minutes.

A NEW day, a NEW Moon, NEW Possibilities as the light springs from the shadow of the Moon.

This reconnects us to our divinity or as Tolkein describes it – the Crownless again shall be King.