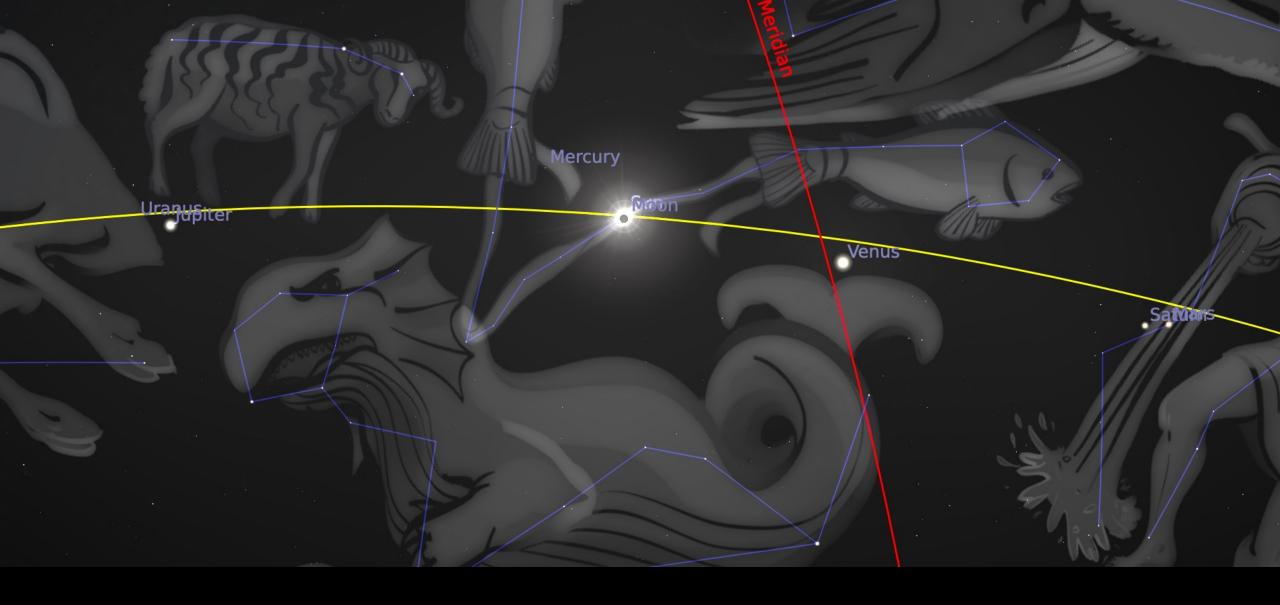

Sky HIGH Magic

Leo Meta Goddess in Aries

Honoring the Queens

Plant Spirit Medicine

**Deepening Practices** 

Ceremonial Magic and Activation

Q & A followed by Connection Groups

The Moon occults <u>Venus</u>, on April 7, 2024 visible in the eastern Contiguous United States, eastern Canada, Mexico and southern Greenland etc. The rest of the world will see the Moon very close to Venus depending on if you can see Venus.

Occultation begins at 7:10 am PDT/10:10 am EDT Occultation Ends at 11:27 am PDT/ 2:27 pm EDT

Times in table below are are for Tucson, Arizona Find out about your area at this link <a href="https://in-the-sky.org/news.php?id=20240407\_16\_100">https://in-the-sky.org/news.php?id=20240407\_16\_100</a>

#### THE SKY ON 7 APRIL 2024

| 06:01                                |                          |
|--------------------------------------|--------------------------|
| Sunset<br>18:47                      |                          |
| Twilight ends 20:11  Twilight begins | Waning<br>Crescent<br>0% |
| 04:37                                | 28 days old              |

#### **Planets**

Rise Culm. Set

Mercury 06:11 12:45 19:20

Venus 05:28 11:30 17:32

Moon 05:24 11:34 17:54

Mars 04:31 10:13 15:54

Jupiter 07:36 14:22 21:08

Saturn 04:38 10:21 16:04

All times shown in MST.

April 7 at at 6:15 am
Sunrise is 15 minutes later

# Seeing Venus Aries Short Ascension sign

6 pm MST — 70° Azimuth — Cancer Midheaven Libra Rising — Long Ascension Sign

12 pm MST — 50°Azimuth — Aries Midheaven Cancer Rising — "Medium" Ascension Sign

6 am MST — 30° Azimuth — Capricorn Midheaven Aries Rising — Short Ascension Sign