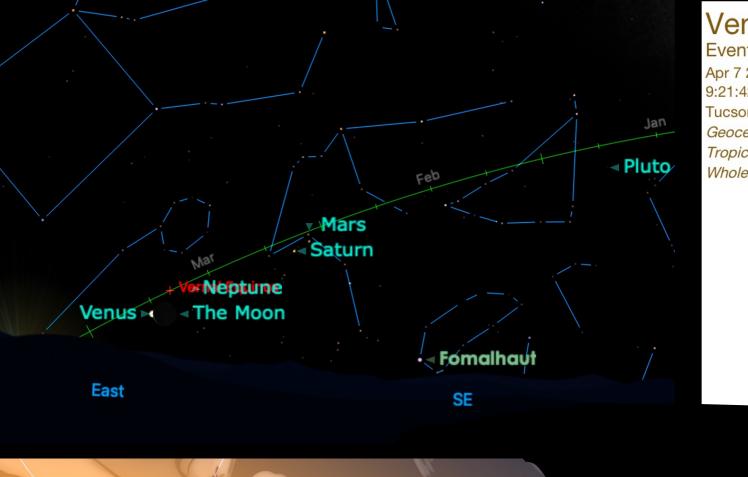

Apr 04/05 Venus enters Aries

Apr 06 Venus 2° Aries is sextile Pluto 2° Aquarius

Apr 07 Venus and the Moon meet at 3° Aries Earth Star Chakra Moon at Perigee

Apr 08 Total Solar Eclipse with Chiron 19 $^\circ$ Aries 24'. Also crossing parts of Mexico and the USA