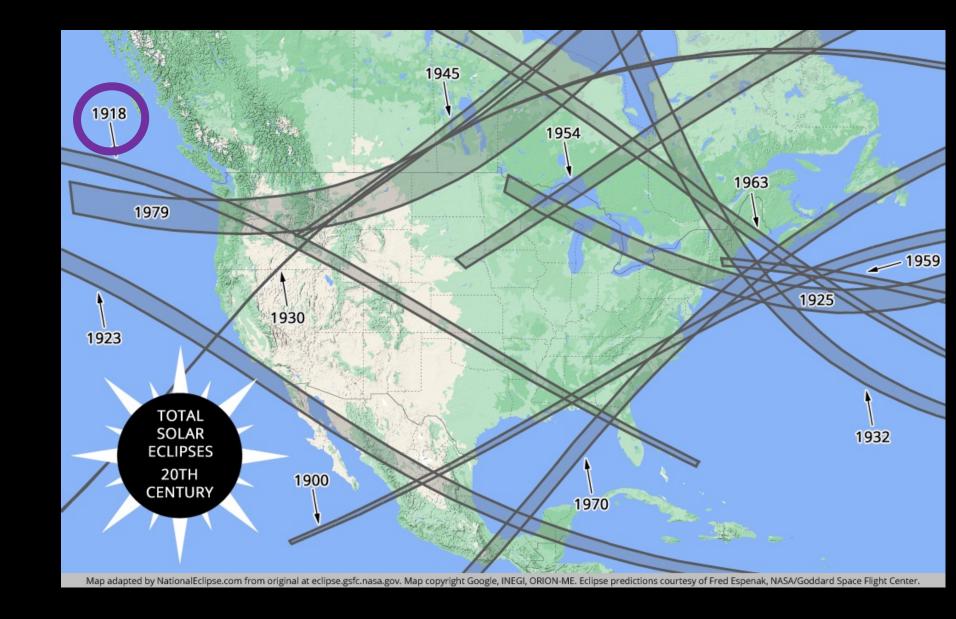

#### Sun Cnj Mon

Event
Oct 14 2023, Sat
10:55:10 AM MST +7:00
Tucson, Arizona
Geocentric
Tropical
Whole Sign

Total Solar Eclipses in the USA occurred in 1869, 1878, 1889, 1900, 1918, 1923, 1925, 1930, 1932, 1945, 1954, 1959, 1963, 1970, and 1979.

In 1918 and 99 years later in 2017 the Eclipse path entered on the west coast and exited on the east coast.

1918 featured the end of the first World War, and the beginning of "the Spanish Flu" claiming 21 million lives worldwide.