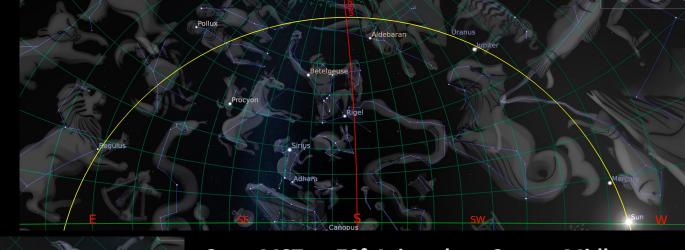

Sky HIGH Magic

Leo Meta Goddess in Aries

Honoring the Queens

Plant Spirit Medicine

**Deepening Practices** 

Ceremonial Magic and Activation

Q & A followed by Connection Groups

The Moon occults <u>Venus</u>, on April 7, 2024 visible in the eastern Contiguous United States, eastern Canada, Mexico and southern Greenland etc. The rest of the world will see the Moon very close to Venus depending on if you can see Venus.

Occultation begins at 7:10 am PDT/10:10 am EDT Occultation Ends at 11:27 am PDT/ 2:27 pm EDT

Times in table below are are for Tucson, Arizona Find out about your area at this link <a href="https://in-the-sky.org/news.php?id=20240407\_16\_100">https://in-the-sky.org/news.php?id=20240407\_16\_100</a>

#### THE SKY ON 7 APRIL 2024

| 06:01                                |                          |
|--------------------------------------|--------------------------|
| Sunset<br>18:47                      |                          |
| Twilight ends 20:11  Twilight begins | Waning<br>Crescent<br>0% |
| 04:37                                | 28 days old              |

#### **Planets**

Rise Culm. Set

Mercury 06:11 12:45 19:20

Venus 05:28 11:30 17:32

Moon 05:24 11:34 17:54

Mars 04:31 10:13 15:54

Jupiter 07:36 14:22 21:08

Saturn 04:38 10:21 16:04

All times shown in MST.

April 7 at at 6:15 am
Sunrise is 15 minutes later