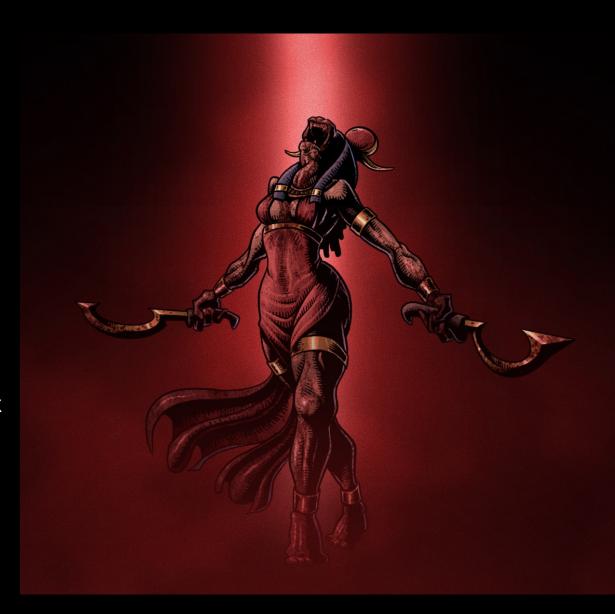

### Honoring the Queen Goddesses Morrigan

Morrigan = "Great Queen" or "Phantom Queen"

Ancient Irish Goddess of war, battle, prophecy, sovereignty and otherworld power. She represents the complex nature of the Divine Feminine, both nurturer and destroyer, linked to cycles of life, death and rebirth. She oversees the lalchemical transformative processes of personal growth and spiritual evolution.

She is a shapeshifting Goddess, turning into a crow or raven, a she-wolf, and both old and young women.

She is considered a triple or triune Goddess:

- As Badb, the crow, she is the Goddess of battle, protection and death. She is often seen as the embodiment of death itself.
- As Macha, she is the Goddess of the land and sovereignty. She is often viewed as a living embodiment of the land herself.
- As Nemain, she is the Goddess of chaos and destruction.