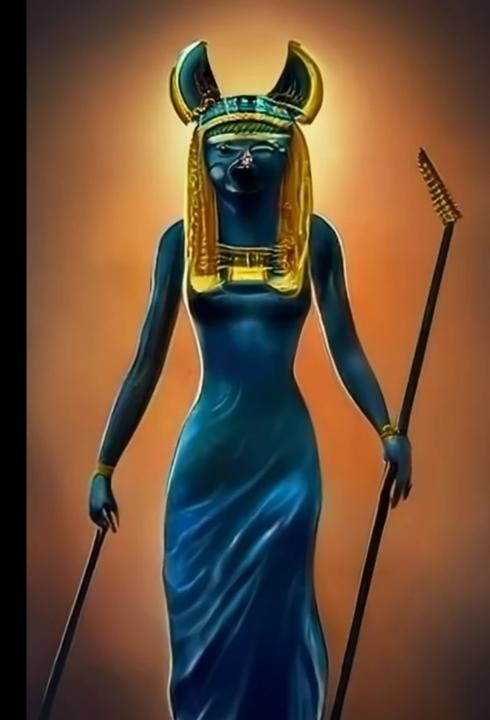

### Honoring the Queen Goddesses Morrigan

Morrigan = "Great Queen" or "Phantom Queen"

Ancient Irish Goddess of war, battle, prophecy, sovereignty and otherworld power. She represents the complex nature of the Divine Feminine, both nurturer and destroyer, linked to cycles of life, death and rebirth. She oversees the lalchemical transformative processes of personal growth and spiritual evolution.

She is a shapeshifting Goddess, turning into a crow or raven, a she-wolf, and both old and young women.

She is considered a triple or triune Goddess:

- As Badb, the crow, she is the Goddess of battle, protection and death. She is often seen as the embodiment of death itself.
- As Macha, she is the Goddess of the land and sovereignty. She is often viewed as a living embodiment of the land herself.
- As Nemain, she is the Goddess of chaos and destruction.