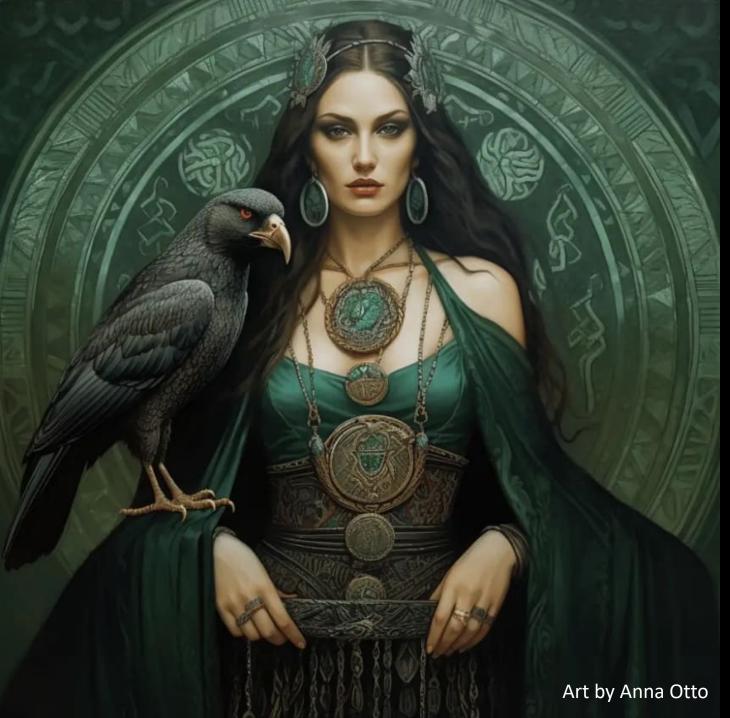

### Honoring the Queen Goddesses Morrigan

Morrigan = "Great Queen" or "Phantom Queen"

Ancient Irish Goddess of war, battle, prophecy, sovereignty and otherworld power. She represents the complex nature of the Divine Feminine, both nurturer and destroyer, linked to cycles of life, death and rebirth. She oversees the lalchemical transformative processes of personal growth and spiritual evolution.

She is a shapeshifting Goddess, turning into a crow or raven, a she-wolf, and both old and young women.

She is considered a triple or triune Goddess:

- As Badb, the crow, she is the Goddess of battle, protection and death. She is often seen as the embodiment of death itself.
- As Macha, she is the Goddess of the land and sovereignty. She is often viewed as a living embodiment of the land herself.
- As Nemain, she is the Goddess of chaos and destruction.