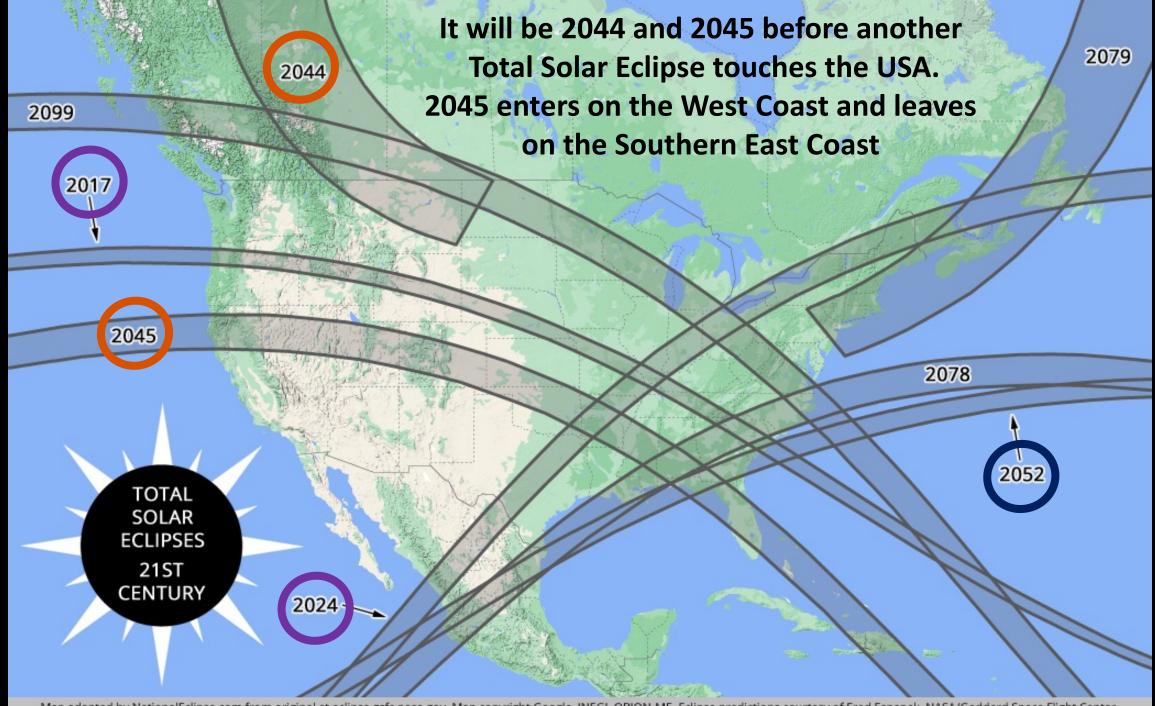

#### Sun Cnj Mon

Event
Oct 14 2023, Sat
10:55:10 AM MST +7:00
Tucson, Arizona
Geocentric
Tropical
Whole Sign

Total Solar Eclipses in the USA occurred in 1869, 1878, 1889, 1900, 1918, 1923, 1925, 1930, 1932, 1945, 1954, 1959, 1963, 1970, and 1979.

In 1918 and 99 years later in 2017 the Eclipse path entered on the west coast and exited on the east coast.

1918 featured the end of the first World War, and the beginning of "the Spanish Flu" claiming 21 million lives worldwide.

The United States lost 675,000 people in the 1918 pandemic - more casualties than World War I, World War II, the Korean War and the Vietnam War combined.

As quickly as it arrived the virus disappeared.

The next pandemic hit the world stage around 2 years after the 2017 Eclipse. 1.1 million COVID related deaths have been reported in the United States.

2017 Atlantic hurricane season, included 17 named storms and 10 hurricanes and is so far the costliest hurricane season ever.