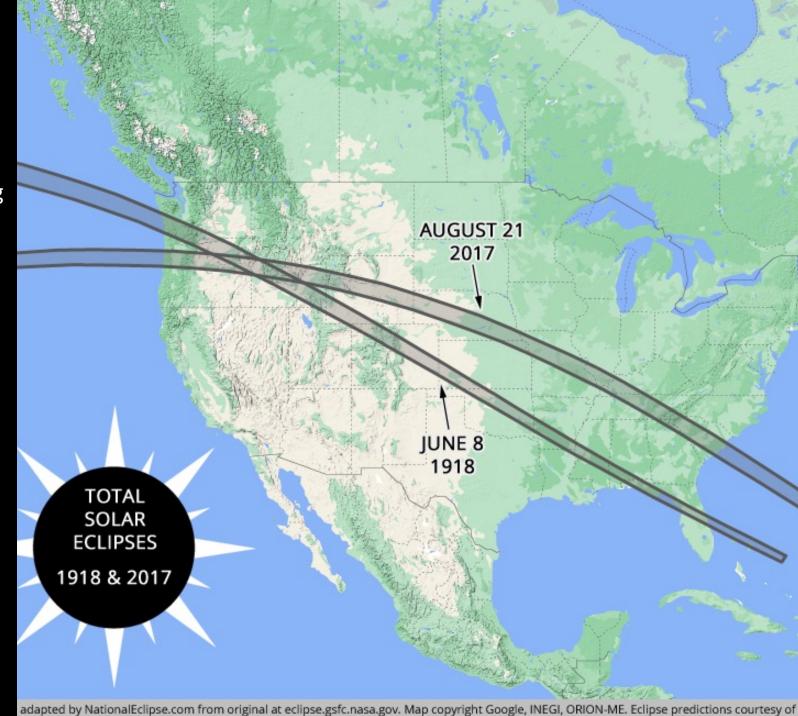

In 1918 and 99 years later in 2017 the Eclipse path entered on the west coast and exited on the east coast.

1918 featured the end of the first World War, and the beginning of "the Spanish Flu" claiming 21 million lives worldwide.