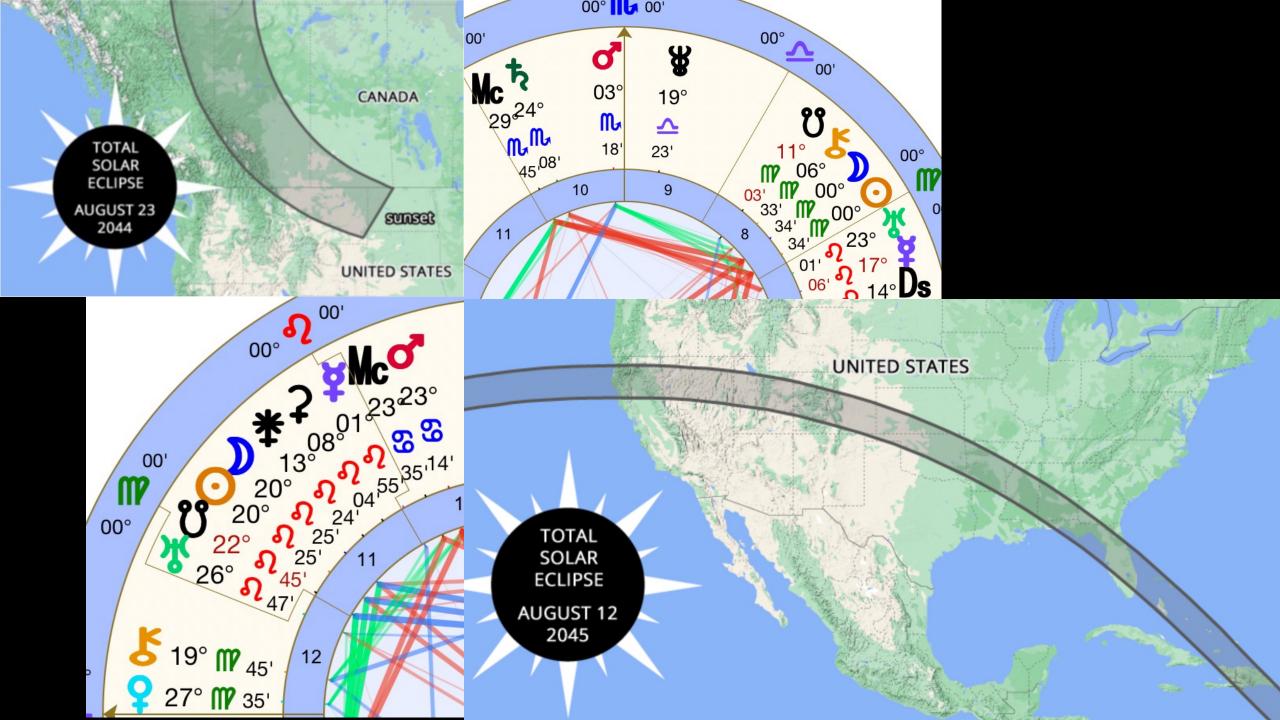

During this Moon Cycle Practice meditation, lucid dreaming and/or journaling

The 2023 October 14 Solar Annular Eclipse Crosses the 2024 April 8 Total Solar Eclipse

part of NASA's Science Activation portfolio

Eclipse calculations by Ernie Wright, NASA Goddard Space Flight Center

#### Sun Cnj Mon

Event
Oct 14 2023, Sat
10:55:10 AM MST +7:00
Tucson, Arizona
Geocentric
Tropical
Whole Sign

Total Solar Eclipses in the USA occurred in 1869, 1878, 1889, 1900, 1918, 1923, 1925, 1930, 1932, 1945, 1954, 1959, 1963, 1970, and 1979.