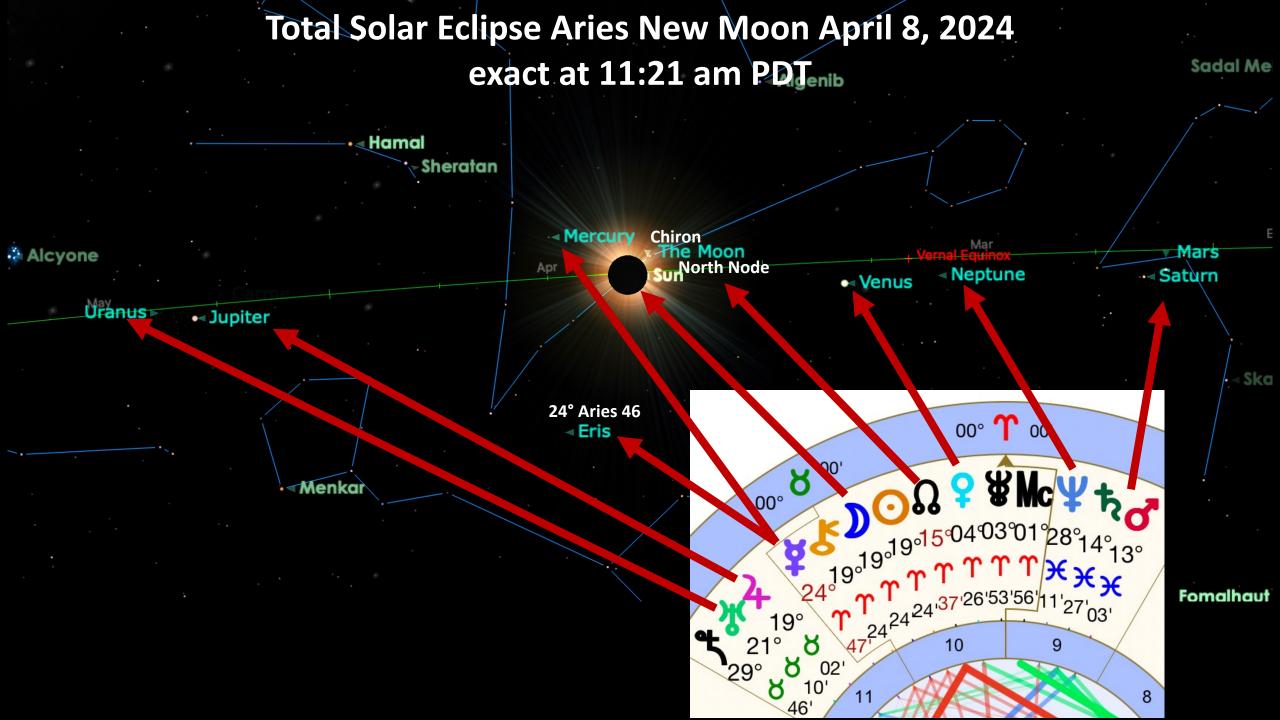

#### Leo Morning Star - 8th Gate - Earth Star Chakra - Death by Intent Gate 2024

Apr 01 Mercury stations Retrograde (Rx) at  $27^{\circ}$  Aries until April 25

Apr 03 Venus is conjunct Neptune 28°Pisces

Apr 04/05 Venus enters Aries

Apr 06 Venus 2° Aries is sextile Pluto 2° Aquarius

Apr 07 Venus and the Moon meet at 3° Aries Earth Star Chakra Moon at Perigee

Apr 08 Total Solar Eclipse with Chiron 19 $^\circ$ Aries 24'. Also crossing parts of Mexico and the USA

Apr 09 Ramadan ends after beginning on March 10

Apr 10 Moon conjunct Jupiter & Uranus Mars Conjunct Saturn 14 $^\circ$  Pisces

Apr 11 Sun conjunct Rx Mercury 22° Aries

Apr 15 Rx Mercury conjunct Chiron 20° Aries

Apr 19 Mercury conjunct Venus 17 $^\circ$ Aries and Sun Enters Taurus

Apr 20 Jupiter conjunct Uranus 21° Taurus First exact Chiron return to USA chart

Apr 21 Venus conjunct Chiron 20° Aries 09' Sun 2° Taurus square Pluto 2° Aquarius

Apr 25 Mercury Stations Direct 15 $^\circ$ Aries with North Node - New Mercury cycle begins

Apr 27 Venus officially enters the Underworld 28° Aries Sedna returns to Gemini

Apr 29 Mars conjuncts Neptune Venus enters Taurus

Apr 30 Mars enters Aries Venus 02° Taurus square Pluto 02° Aquarius

May 02 Pluto 02° Aquarius stations Rx

May 07 New Moon 18° Taurus with Venus, Jupiter and Uranus Mercury Chiron 21° Aries 04°

Venus Moon April 7
then Total Solar Eclipse
Perigee New Moon with
Chiron & Comet April 08
Then April 23 it the 04°
Scorpio Full Moon
Closely Square Pluto