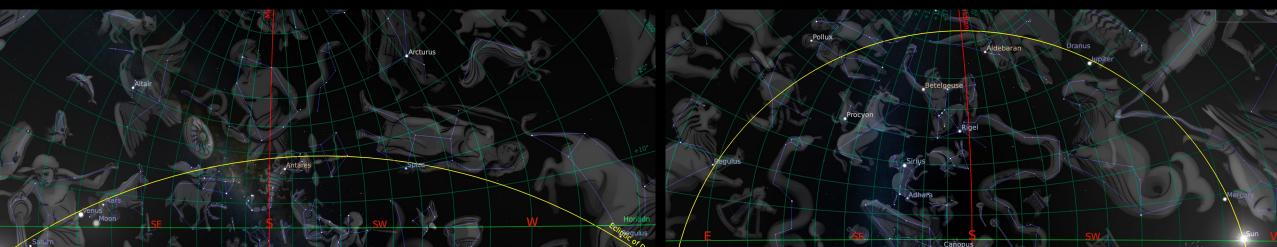

# Seeing Venus Aries Short Ascension sign

6 pm MST — 70° Azimuth — Cancer Midheaven Libra Rising — Long Ascension Sign

12 pm MST — 50°Azimuth — Aries Midheaven Cancer Rising — "Medium" Ascension Sign

6 am MST — 30° Azimuth — Capricorn Midheaven Aries Rising — Short Ascension Sign

### **Aries Short Ascension Sign**

New Moon Aries Solar Eclipse
April 8 — 12:21 PM MDT