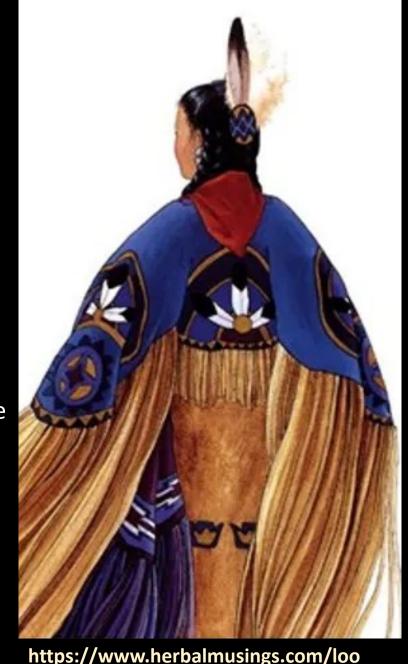

#### **Looks Far Woman**

Mother, teach me how to see
The Shining lights of Stars,
The Faces of the Ancestors,
In worlds both near and far.

Show me how to welcome The visions appearing to me, Seeing the truth in detail, Unraveling each mystery.

Walk me through the Dreamtime
Of altered time and space,
That I may share those visions
With every creed and race

Doorkeeper of all dimensions, I see your Medicine Ways Of how to earth my visions Seeing Truth, inside me, today.

https://www.herbalmusings.com/locks-far-woman

## Looks Far Woman is the Clan Mother of the 4th New Moon Cycle

- Her color: ALL Pastel Colors carrying the medicine of prophecy seeing the truth in all colors
- She is a Door Keeper to the crack in the Universe - the Golden Door of Illumination leading to all other dimensions of awareness
- She Safely guides Dreamtime journeys to other realms
- A Seer, an Oracle, A Dreamer, a Visionary
- She helps unravel symbols found in psychic impressions
- Helps us see the truth in every vision
- She assists in finding the seeds of personal and planetary prophecy that is found within all humans
- She knows all possibilities and probabilities exist in the future and are made manifest through our decisions