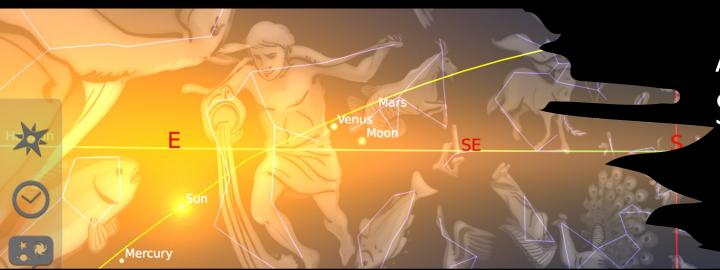

Sky HIGH Magic

Leo Meta Goddess in Aries

Honoring the Queens

Plant Spirit Medicine

**Deepening Practices** 

Ceremonial Magic and Activation

Q & A followed by Connection Groups

The Moon occults <u>Venus</u>, on April 7, 2024 visible in the eastern Contiguous United States, eastern Canada, Mexico and southern Greenland etc. The rest of the world will see the Moon very close to Venus depending on if you can see Venus.

Occultation begins at 7:10 am PDT/10:10 am EDT Occultation Ends at 11:27 am PDT/ 2:27 pm EDT

Times in table below are are for Tucson, Arizona Find out about your area at this link <a href="https://in-the-sky.org/news.php?id=20240407\_16\_100">https://in-the-sky.org/news.php?id=20240407\_16\_100</a>

#### THE SKY ON 7 APRIL 2024

| 06:01                                |                          |
|--------------------------------------|--------------------------|
| Sunset<br>18:47                      |                          |
| Twilight ends 20:11  Twilight begins | Waning<br>Crescent<br>0% |
| 04:37                                | 28 days old              |

#### **Planets**

Rise Culm. Set

Mercury 06:11 12:45 19:20

Venus 05:28 11:30 17:32

Moon 05:24 11:34 17:54

Mars 04:31 10:13 15:54

Jupiter 07:36 14:22 21:08

Saturn 04:38 10:21 16:04

All times shown in MST.

April 7 at at 6:15 am
Sunrise is 15 minutes later