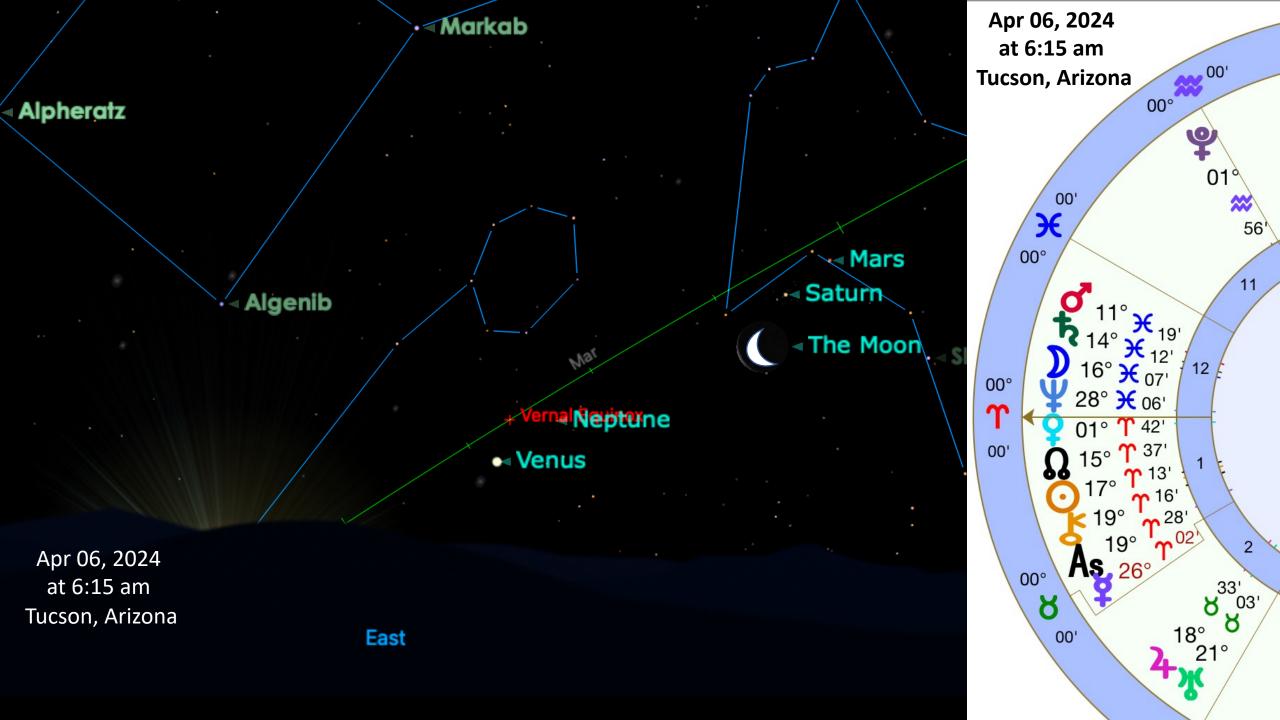

Sky HIGH Magic

Leo Meta Goddess in Aries

Honoring the Queens

Plant Spirit Medicine

**Deepening Practices** 

Ceremonial Magic and Activation

Q & A followed by Connection Groups

The Moon occults <u>Venus</u>, on April 7, 2024 visible in the eastern Contiguous United States, eastern Canada, Mexico and southern Greenland etc. The rest of the world will see the Moon very close to Venus depending on if you can see Venus.

Occultation begins at 7:10 am PDT/10:10 am EDT Occultation Ends at 11:27 am PDT/ 2:27 pm EDT

Times in table below are are for Tucson, Arizona Find out about your area at this link <a href="https://in-the-sky.org/news.php?id=20240407\_16\_100">https://in-the-sky.org/news.php?id=20240407\_16\_100</a>

Apr 04/05 Venus enters Aries

Apr 06 Venus 2° Aries is sextile Pluto 2° Aquarius

Apr 07 Venus and the Moon meet at 3° Aries Earth Star Chakra Moon at Perigee

Apr 08 Total Solar Eclipse with Chiron 19 $^\circ$ Aries 24'. Also crossing parts of Mexico and the USA