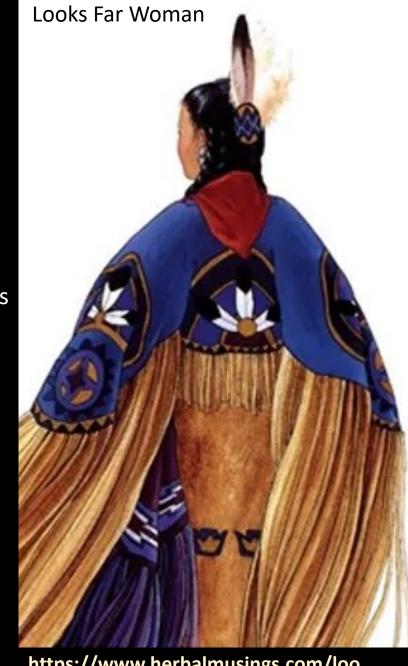

#### **Looks Far Woman**

Mother, teach me how to see
The Shining lights of Stars,
The Faces of the Ancestors,
In worlds both near and far.

Show me how to welcome The visions appearing to me, Seeing the truth in detail, Unraveling each mystery.

Walk me through the Dreamtime
Of altered time and space,
That I may share those visions
With every creed and race

Doorkeeper of all dimensions, I see your Medicine Ways Of how to earth my visions Seeing Truth, inside me, today.

## Looks Far Woman is the Clan Mother of the 4th New Moon Cycle

- Her color: ALL Pastel Colors carrying the medicine of prophecy seeing the truth in all colors
- She is a Door Keeper to the crack in the Universe - the Golden Door of Illumination leading to all other dimensions of awareness
- She Safely guides Dreamtime journeys to other realms
- A Seer, an Oracle, A Dreamer, a Visionary
- She helps unravel symbols found in psychic impressions
- Helps us see the truth in every vision
- She assists in finding the seeds of personal and planetary prophecy that is found within all humans
- She knows all possibilities and probabilities exist in the future and are made manifest through our decisions

https://www.herbalmusings.com/looks-far-woman