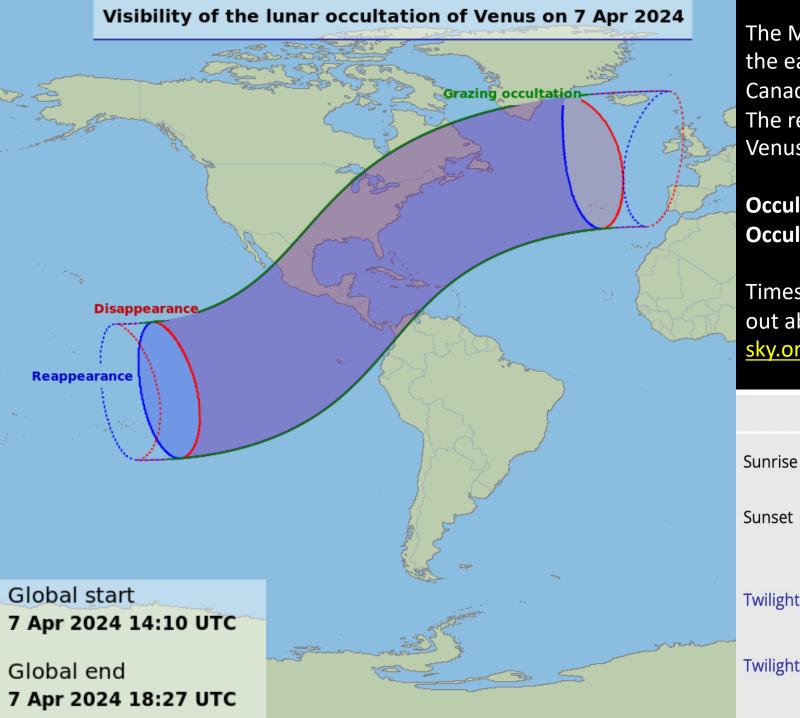

Sky HIGH Magic

Leo Meta Goddess in Aries

Honoring the Queens

Plant Spirit Medicine

**Deepening Practices** 

Ceremonial Magic and Activation

Q & A followed by Connection Groups

The Moon occults <u>Venus</u>, on April 7, 2024 visible in the eastern Contiguous United States, eastern Canada, Mexico and southern Greenland etc. The rest of the world will see the Moon very close to Venus depending on if you can see Venus.

Occultation begins at 7:10 am PDT/10:10 am EDT Occultation Ends at 11:27 am PDT/ 2:27 pm EDT

Times in table below are are for Tucson, Arizona Find out about your area at this link <a href="https://in-the-sky.org/news.php?id=20240407\_16\_100">https://in-the-sky.org/news.php?id=20240407\_16\_100</a>