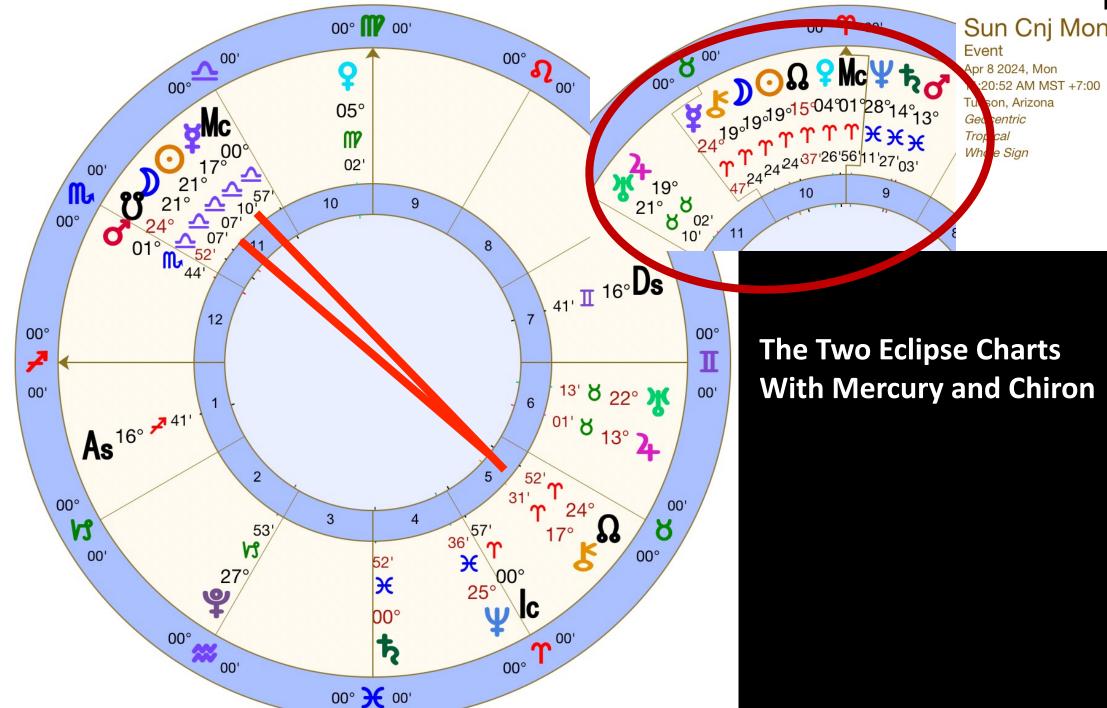

#### Sun Cnj Mon

Event
Oct 14 2023, Sat
10:55:10 AM MST +7:00
Tucson, Arizona
Geocentric
Tropical
Whole Sign

Total Solar Eclipses in the USA occurred in 1869, 1878, 1889, 1900, 1918, 1923, 1925, 1930, 1932, 1945, 1954, 1959, 1963, 1970, and 1979.

Apr 04/05 Venus enters Aries

Apr 06 Venus 2° Aries is sextile Pluto 2° Aquarius

Apr 07 Venus and the Moon meet at 3° Aries Earth Star Chakra Moon at Perigee

Apr 08 Total Solar Eclipse with Chiron 19 $^\circ$ Aries 24'. Also crossing parts of Mexico and the USA