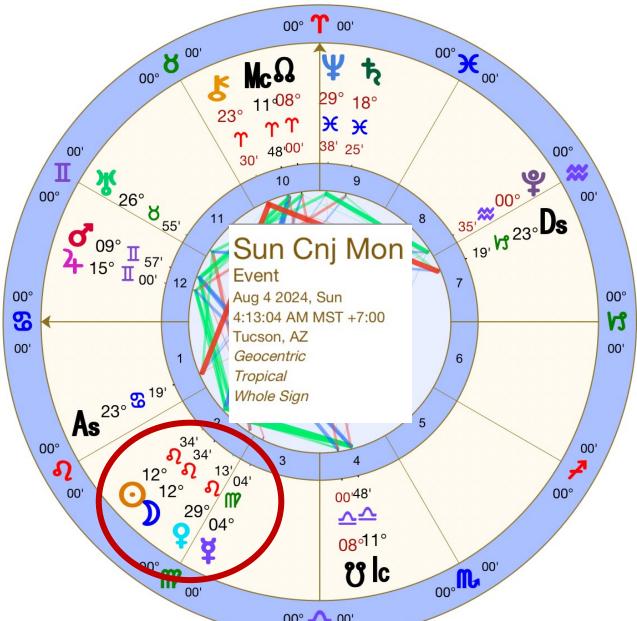

### Aug 04, 2024 New Moon at 4:13 am PDT

#### Leo Evening Star Root Chakra Gate

Aug 04 Leo New Moon 12° Leo 34' at 4:13 am, Venus enters Virgo at 7:23 pm with Regulus Aug 04 Mercury stations Retrograde at 9:46 pm 4 ° Virgo Aug 05 Moon with Venus at 4:24 pm at the Root Chakra Gate and Moon with Mercury at 10:19 pm Aug 06 Exact Solar Cross Quarter when Sun reaches 15° Leo Aug 07 Venus and Mercury 03°Virgo 43' are exactly conjunct at 8:12 pm Aug 14 Mars and Jupiter meet 16° Gemini 44' and retrograde Mercury returns to Leo Aug 15 Mars in Gemini 17° Gemini square Saturn 17° Pisces Aug 18 Uranus 27° Tau sqr Mercury, Sun and Mercury exact (27° Leo), Venus square Jupiter Aug 19 Venus opp Saturn, Jupiter Squ Saturn and the Aquarius Full Moon 27°Aquarius 15 Aug 22 Venus 21°Virgo square Mars 21° Gemini Aug 27 Venus 27° Virgo trine Uranus 27° Taurus Aug 28 Venus 29°Virgo opposite Neptune 29·°Pisces Sep 01 Uranus 27° Taurus stations Rx and retrograde Pluto returns to Capricorn until Nov 19. Sep 02 Virgo New Moon 11°Virgo 04, Mars 29°Gemini square Neptune 29° Pisces Sep 04 Mars enters Cancer Sep 05 Venus and Moon at the Sacral Chakra Gate