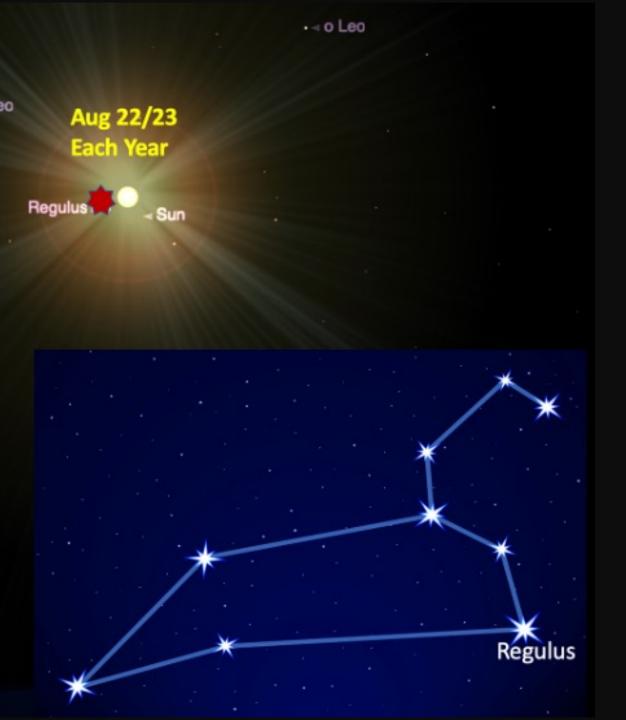

#### https://www.barbarawrightart.com/

She shows us how to see beyond the illusion of finality and to celebrate each turn in the road as another step that leads to wholeness...

Regulus is in the beams of the the Sun from Late July to Early September shifting from evening to morning sky. Venus with Regulus is most likely not visible to the naked eye. Venus is much brighter.

**Regulus and the Sun - August 22** 

Mercury Rx cycle is with Regulus 3x's. First one was July 25. 2<sup>nd</sup> one Aug 14 Root chakra gate 3<sup>rd</sup> one Sep 09 Sacral Chakra gate.