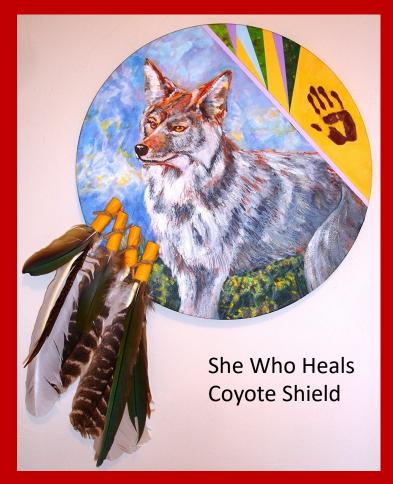

#### **August New Moon**

She Who Heals 8<sup>th</sup> Moon Cycle Clan Mother

Mother, sing me a song That will ease my pain, Mend broken bones, Bring Wholeness again.

Catch my babies When they are born, Sing my Death song, Teach me how to Mourn.

Show me the Medicine Of Healing Herbs, The Value of Spirit I can serve

Mother, heal my heart So that I can see The gifts of yours That can live through me

https://www.barbarawrightart.com/workszoom /1540847/she-who-heals-13-original-clanmothers-august#/

#### **August New Moon**

She Who Heals Color is Blue Element is Water 8<sup>th</sup> Moon Cycle Clan Mother

She Who Heals is the guardian of serving the truth and the children of the Earth by being the keeper of the Healing Arts, Mother of All Rites of Passage, Guardian of the mysteries of Life and Death and Singer of the Death Song.

She is a midwife, herbalist, Medicine Woman, spirit healer, and teacher of the cycles of the Earth Walk.

She welcomes new spirits into human bodies.

She teaches the ability to drop the fear of death and how to accept death as the step that leads to a new birth.

#### https://www.barbarawrightart.com/

She shows us how to see beyond the illusion of finality and to celebrate each turn in the road as another step that leads to wholeness...

Regulus is in the beams of the the Sun from Late July to Early September shifting from evening to morning sky. Venus with Regulus is most likely not visible to the naked eye. Venus is much brighter.