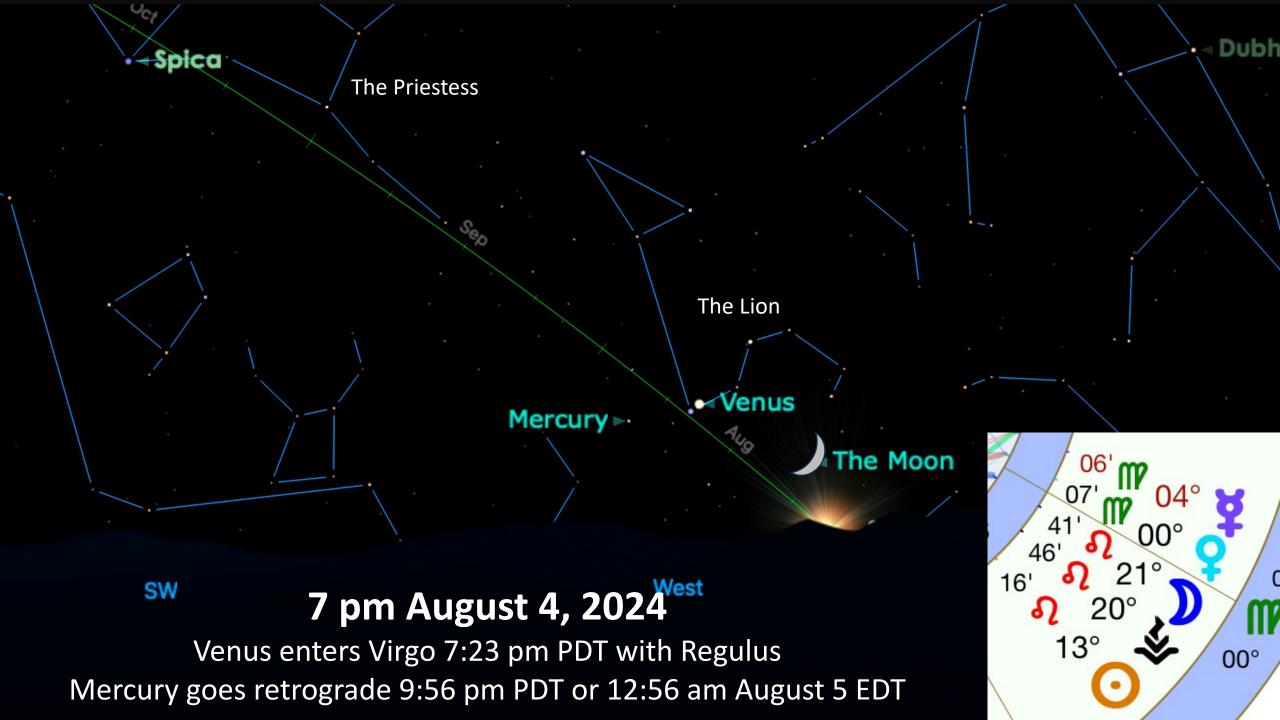

### Aug 04, 2024 New Moon at 4:13 am PDT

Their research includes what went into building the Temple of Solomon and how it was aligned to capture the light of the Shekinah when Venus and Mercury appeared together in the eastern morning sky.

July 20 to Aug 15 Venus and Mercury are within 15° Aug 04 Venus enters Virgo exact with Regulus Mercury stations Rx at 4°Virgo Aug 07 Mercury and Venus are conjunct at almost 4° Virgo very near Regulus Aug 14 Rx Mercury and Sep 09 direct Mercury are at 0° Virgo with Regulus Aug 18 Sun and Rx Mercury are conjunct

#### Leo Evening Star Root Chakra Gate

Aug 04 Leo New Moon 12° Leo 34' at 4:13 am, Venus enters Virgo at 7:23 pm with Regulus Aug 04 Mercury stations Retrograde at 9:46 pm 4 ° Virgo Aug 05 Moon with Venus at 4:24 pm at the Root Chakra Gate and Moon with Mercury at 10:19 pm Aug 06 Exact Solar Cross Quarter when Sun reaches 15° Leo Aug 07 Venus and Mercury 03°Virgo 43' are exactly conjunct at 8:12 pm Aug 14 Mars and Jupiter meet 16° Gemini 44' and retrograde Mercury returns to Leo Aug 15 Mars in Gemini 17° Gemini square Saturn 17° Pisces Aug 18 Uranus 27° Tau sqr Mercury, Sun and Mercury exact (27° Leo), Venus square Jupiter Aug 19 Venus opp Saturn, Jupiter Squ Saturn and the Aquarius Full Moon 27°Aquarius 15 Aug 22 Venus 21°Virgo square Mars 21° Gemini Aug 27 Venus 27° Virgo trine Uranus 27° Taurus Aug 28 Venus 29°Virgo opposite Neptune 29·°Pisces Sep 01 Uranus 27° Taurus stations Rx and retrograde Pluto returns to Capricorn until Nov 19. Sep 02 Virgo New Moon 11°Virgo 04, Mars 29°Gemini square Neptune 29° Pisces Sep 04 Mars enters Cancer Sep 05 Venus and Moon at the Sacral Chakra Gate