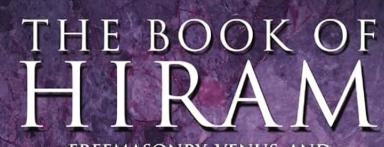

FREEMASONRY, VENUS, AND THE SECRET KEY TO THE LIFE OF JESUS

CHRISTOPHER KNIGHT & ROBERT LOMAS

The Sacred Geometry of Mercury and Venus creates a Triquetra or Sacred KNOT as seen in Celtic and Norse mythology and cave paintings at least 5000 years old.

The triquetra represents the Power of Three: The Feminine Trinity of Maiden, Mother, Crone composed of three interlacing vesicas forming a continuous protective design: The Power of Love The Power of Love The Power of Choice and The Power of our Life Force energy to manifest and create our reality.

The three vesicas (representing the path of Mercury) are interlaced with a surrounding circle (representing Venus) linking the two with the Divine Feminine.