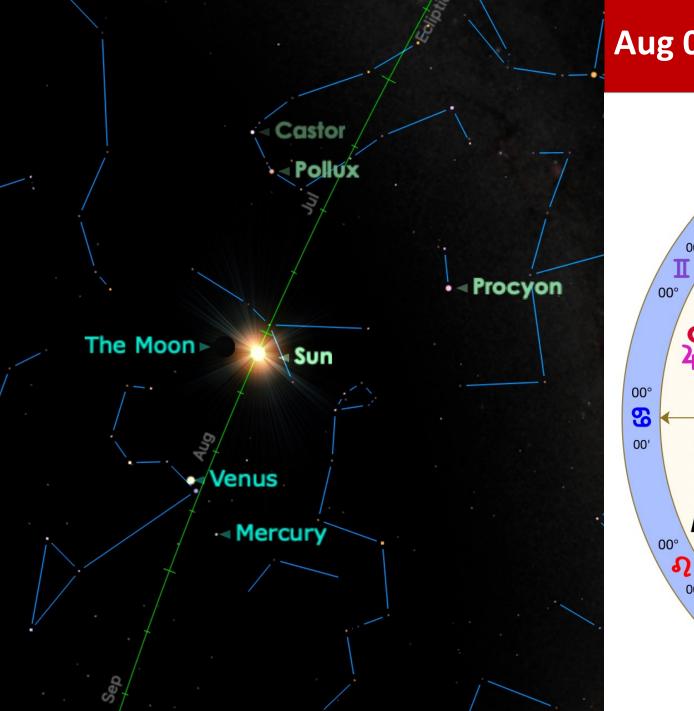

#### https://www.barbarawrightart.com/

She shows us how to see beyond the illusion of finality and to celebrate each turn in the road as another step that leads to wholeness...

Regulus is in the beams of the the Sun from Late July to Early September shifting from evening to morning sky. Venus with Regulus is most likely not visible to the naked eye. Venus is much brighter.

**Regulus and the Sun - August 22** 

Mercury Rx cycle is with Regulus 3x's. First one was July 25. 2<sup>nd</sup> one Aug 14 Root chakra gate 3<sup>rd</sup> one Sep 09 Sacral Chakra gate.

Their research includes what went into building the Temple of Solomon and how it was aligned to capture the light of the Shekinah when Venus and Mercury appeared together in the eastern morning sky.

July 20 to Aug 15 Venus and Mercury are within 15° Aug 04 Venus enters Virgo exact with Regulus Mercury stations Rx at 4°Virgo Aug 07 Mercury and Venus are conjunct at almost 4° Virgo very near Regulus Aug 14 Rx Mercury and Sep 09 direct Mercury are at 0° Virgo with Regulus Aug 18 Sun and Rx Mercury are conjunct