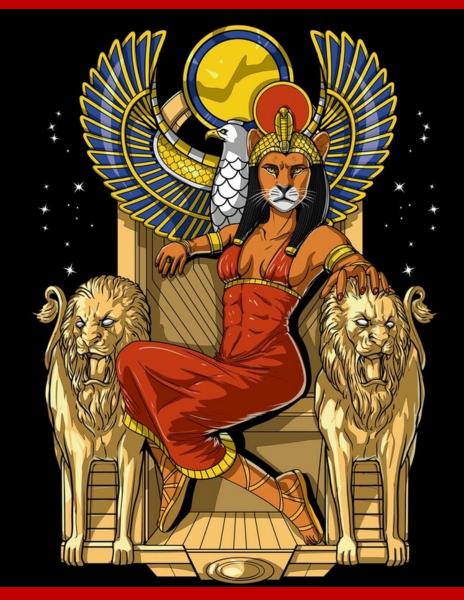

## Regulus, the Regulator, the Heart of the Lion~ess

- Patriarchy views the Lion constellation as masculine...It is just as easily a great Lioness ~ Like Sekhmet. Associated with Royalty when it was for the people.
- A star representing great success when practicing Forgiveness (from the heart) forgoing the need for revenge.
- Those who seek revenge with Regulus prominent on their chart will lose their standing in society
- Regulus is the Above representation of the doorway to the Hall of Records within us - within our DNA - similar to what is said to be under the Sphinx

Regulus The Heart of the Lion Hermetic/Kabbalistic Symbol

Regulus

This image looks very much like Sekhmet Rising during the eruption of Mount Etna, Sicily on July 16, 2024.

Synchronistically timed for Venus Rising into the evening sky.

How do we Rise Together as Emissaries of Love grounded in Renewed Feminine Wisdom?

How can we cultivate Growing and expanding Greater Healthy Self Love, And

**Inspired Creativity?** 

https://www.redbubble.com/i/photographic-print/Egyptian-Goddess-Sekhmet-by-underheaven/41236168.6Q0TX