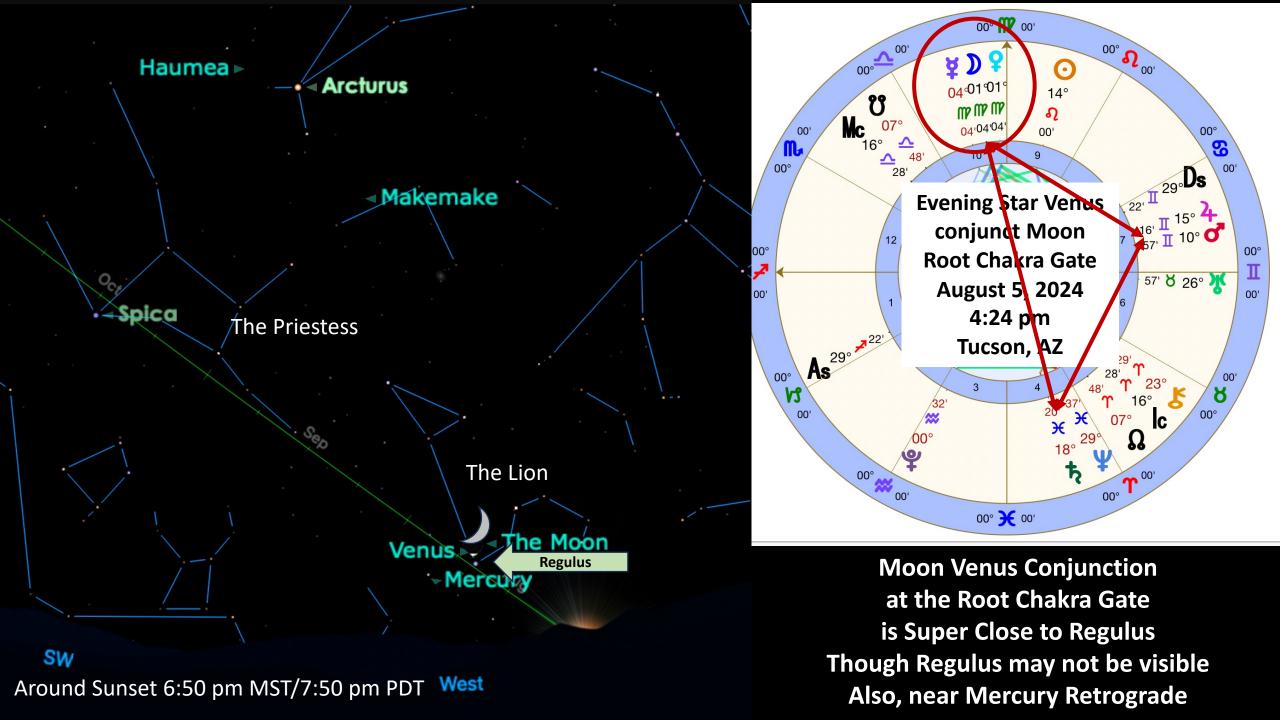

#### https://www.barbarawrightart.com/

She shows us how to see beyond the illusion of finality and to celebrate each turn in the road as another step that leads to wholeness...

Regulus is in the beams of the the Sun from Late July to Early September shifting from evening to morning sky. Venus with Regulus is most likely not visible to the naked eye. Venus is much brighter.

**Regulus and the Sun - August 22** 

Mercury Rx cycle is with Regulus 3x's. First one was July 25. 2<sup>nd</sup> one Aug 14 Root chakra gate 3<sup>rd</sup> one Sep 09 Sacral Chakra gate.

#### Leo Evening Star Root Chakra Gate

Aug 04 Leo New Moon 12° Leo 34' at 4:13 am, Venus enters Virgo at 7:23 pm with Regulus Aug 04 Mercury stations Retrograde at 9:46 pm 4 ° Virgo Aug 05 Moon with Venus at 4:24 pm at the Root Chakra Gate and Moon with Mercury at 10:19 pm Aug 06 Exact Solar Cross Quarter when Sun reaches 15° Leo Aug 07 Venus and Mercury 03°Virgo 43' are exactly conjunct at 8:12 pm Aug 14 Mars and Jupiter meet 16° Gemini 44' and retrograde Mercury returns to Leo Aug 15 Mars in Gemini 17° Gemini square Saturn 17° Pisces Aug 18 Uranus 27° Tau sqr Mercury, Sun and Mercury exact (27° Leo), Venus square Jupiter Aug 19 Venus opp Saturn, Jupiter Squ Saturn and the Aquarius Full Moon 27°Aquarius 15 Aug 22 Venus 21°Virgo square Mars 21° Gemini Aug 27 Venus 27° Virgo trine Uranus 27° Taurus Aug 28 Venus 29°Virgo opposite Neptune 29·°Pisces Sep 01 Uranus 27° Taurus stations Rx and retrograde Pluto returns to Capricorn until Nov 19. Sep 02 Virgo New Moon 11°Virgo 04, Mars 29°Gemini square Neptune 29° Pisces Sep 04 Mars enters Cancer Sep 05 Venus and Moon at the Sacral Chakra Gate