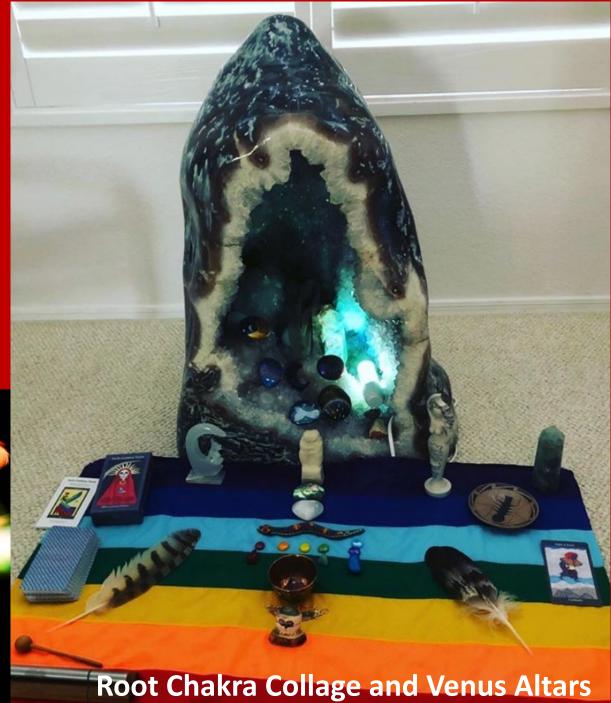

**Create an Earth Altar** with earthfriendly objects including stones, crystals, feathers, bones, seeds, flowers, songs, prayers, etc.

A more complex altar or land offering is a medicine wheel aligned to the four directions or small altars built at each of the four directions around your home or property.

Know that wherever you place your attention the land and spirits of the land will energize your sacred intent.

Practice Making Offerings or simply sitting with your Earth Altar for a few minutes while focusing on your Intent...Trust and know magic will happen.

# Home Play Deepening Practices

- Connect with or Create a Venus Altar and/or Venus Journal
- See if you can see Venus with Moon on August 5 or 6
- Evening Star Venus Buddy Check-In pairing buddies up over this next week. Look for an email introduction. Want a buddy? <u>Fill out this form</u>
- Ceremony With Venus & Moon in Evening Sky
- Set your intention for what you are reclaiming and work with any of the questions listed here that resonate with you.
- Listen to Guided Journeys and Meditations most especially the Evening Star Root Chakra Meditation
- Share your experiences and insights on Facebook or send us an email and we will post it for you.