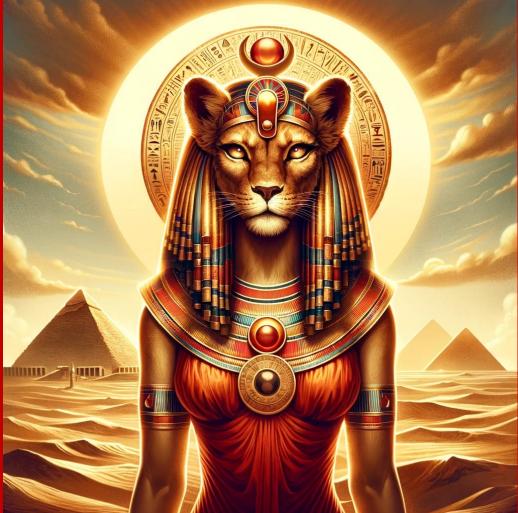

## Regulus, the Regulator, the Heart of the Lion~ess

- Patriarchy views the Lion constellation as masculine...It is just as easily a great Lioness ~ Like Sekhmet. Associated with Royalty when it was for the people.
- A star representing great success when practicing Forgiveness (from the heart) forgoing the need for revenge.
- Those who seek revenge with Regulus prominent on their chart will lose their standing in society
- Regulus is the Above representation of the doorway to the Hall of Records within us - within our DNA - similar to what is said to be under the Sphinx

Regulus The Heart of the Lion Hermetic/Kabbalistic Symbol

Regulus

This image looks very much like Sekhmet Rising during the eruption of Mount Etna, Sicily on July 16, 2024.

Synchronistically timed for Venus Rising into the evening sky.