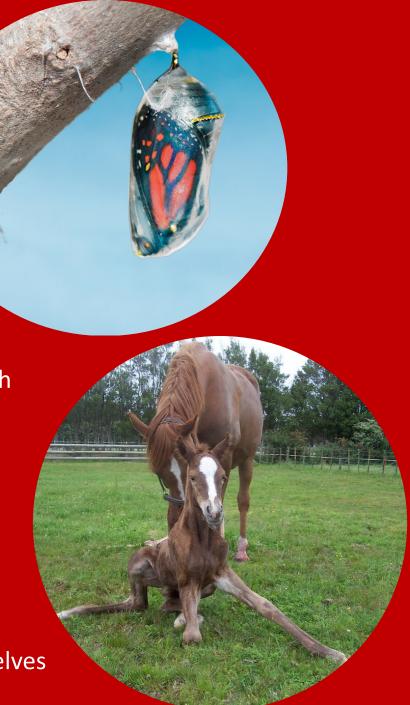

# **Re-entering The Root Chakra Gate**

As we are transitioning out of Underworld depths **Remember...** 

We are emerging from the Underworld cocoon Like Venus, we are slowing becoming visible once more Gently moving towards shining our Light into the world again

We may feel wobbly, like a new foal learning to stand on our own in this newly transformed state

Be kind and loving towards yourself

We have been doing the all-important shadow work, essential for our growth and empowerment