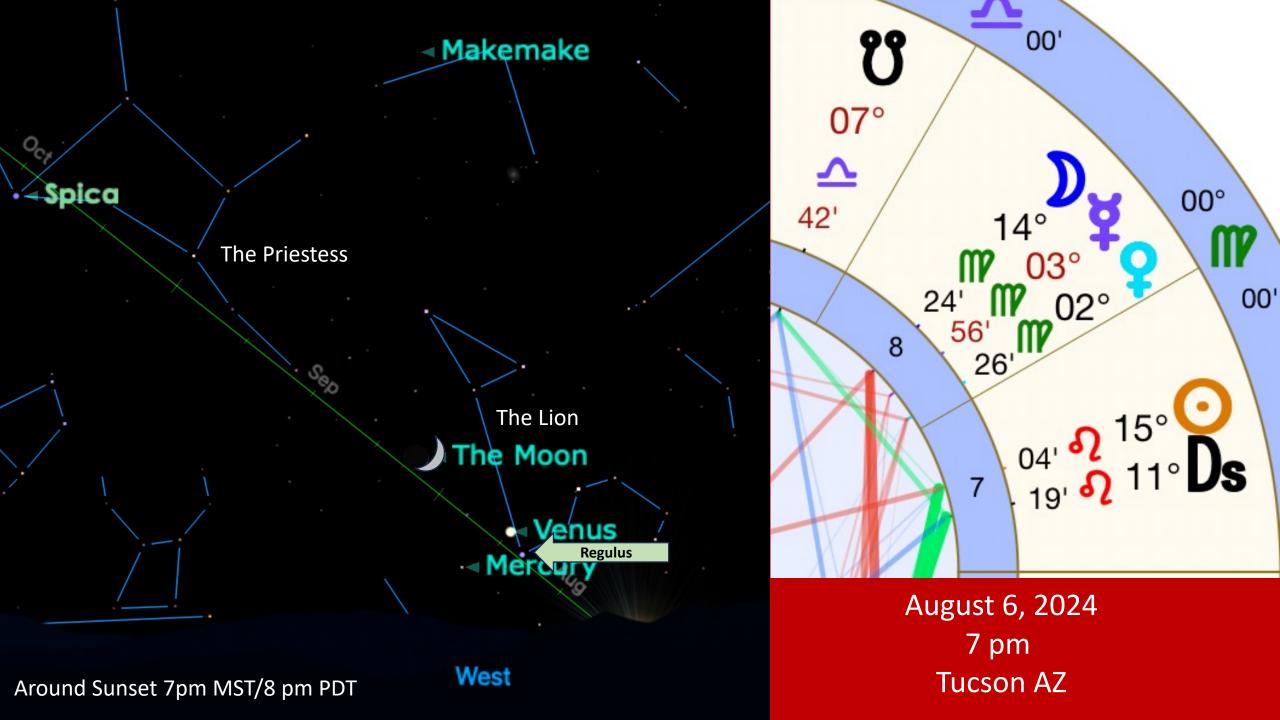

#### Leo Evening Star Root Chakra Gate

Aug 04 Leo New Moon 12° Leo 34' at 4:13 am, Venus enters Virgo at 7:23 pm with Regulus Aug 04 Mercury stations Retrograde at 9:46 pm 4 ° Virgo Aug 05 Moon with Venus at 4:24 pm at the Root Chakra Gate and Moon with Mercury at 10:19 pm Aug 06 Exact Solar Cross Quarter when Sun reaches 15° Leo Aug 07 Venus and Mercury 03°Virgo 43' are exactly conjunct at 8:12 pm Aug 14 Mars and Jupiter meet 16° Gemini 44' and retrograde Mercury returns to Leo Aug 15 Mars in Gemini 17° Gemini square Saturn 17° Pisces Aug 18 Uranus 27° Tau sqr Mercury, Sun and Mercury exact (27° Leo), Venus square Jupiter Aug 19 Venus opp Saturn, Jupiter Squ Saturn and the Aquarius Full Moon 27°Aquarius 15 Aug 22 Venus 21°Virgo square Mars 21° Gemini Aug 27 Venus 27° Virgo trine Uranus 27° Taurus Aug 28 Venus 29°Virgo opposite Neptune 29·°Pisces Sep 01 Uranus 27° Taurus stations Rx and retrograde Pluto returns to Capricorn until Nov 19. Sep 02 Virgo New Moon 11°Virgo 04, Mars 29°Gemini square Neptune 29° Pisces Sep 04 Mars enters Cancer Sep 05 Venus and Moon at the Sacral Chakra Gate

# Home Play Deepening Practices

- Connect with or Create a Venus Altar and/or Venus Journal
- See if you can see Venus with Moon on August 5 or 6
- Evening Star Venus Buddy Check-In pairing buddies up over this next week. Look for an email introduction. Want a buddy? <u>Fill out this form</u>
- Ceremony With Venus & Moon in Evening Sky
- Set your intention for what you are reclaiming and work with any of the questions listed here that resonate with you.
- Listen to Guided Journeys and Meditations most especially the Evening Star Root Chakra Meditation
- Share your experiences and insights on Facebook or send us an email and we will post it for you.