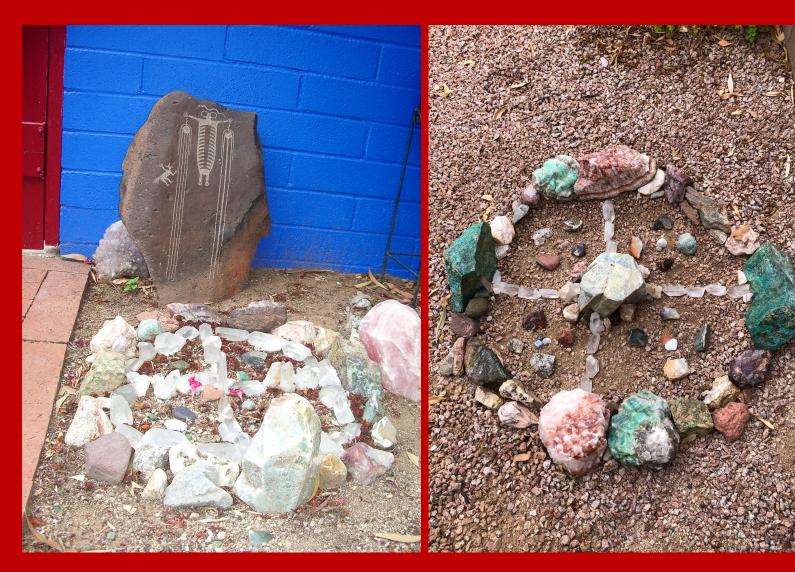

**Create an Earth Altar** with earthfriendly objects including stones, crystals, feathers, bones, seeds, flowers, songs, prayers, etc.

A more complex altar or land offering is a medicine wheel aligned to the four directions or small altars built at each of the four directions around your home or property.

Know that wherever you place your attention the land and spirits of the land will energize your sacred intent.

Practice Making Offerings or simply sitting with your Earth Altar for a few minutes while focusing on your Intent...Trust and know magic will happen.