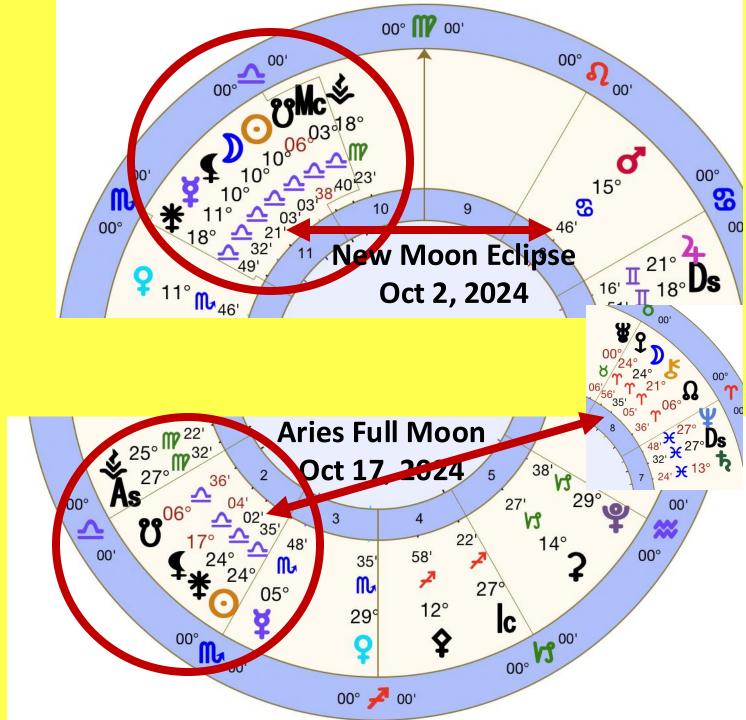

#### Chiron and Eris with the Moon

Sun and Juno are nearly exact and are aligned with the magical Star Spica.

The Sun and Moon are also close to the Black Moon Lilith highlighting the balance of light and shadow in the relational realms, similar to what occurred with the Oct 2 Annular Solar Eclipse.

Mars is within a 2° square and Pluto within a 5° square to the exact Full Moon.

The alchemy of Pluto and Mars squaring to the Full Moon with Eris and Chiron within 3° of the Moon is disrupting or dismantling the injustice that has been such a large part of our modern reality.

This is a time featuring how we are restoring Justice and the Common Good

Oct 02 Libra New Moon Annular Solar Eclipse 10°Libra 04 with the star Porrima still in Sacral Chakra Gate

Oct 04 Venus 14° Scorpio trine Saturn 14° Pisces