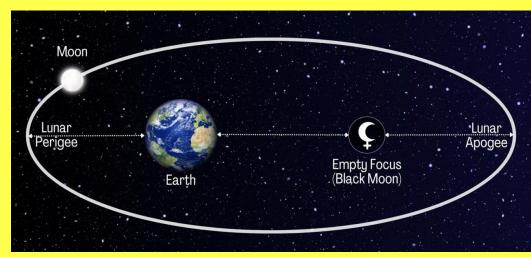

Black Moon Lilith is a location mirroring Earth's location where the lunar apogee (or Moon furthest from the Earth) is located and is nearly opposite the Moon at perigee. Hence why this Apogee New Moon Eclipse is so connected to this Dark Moon.