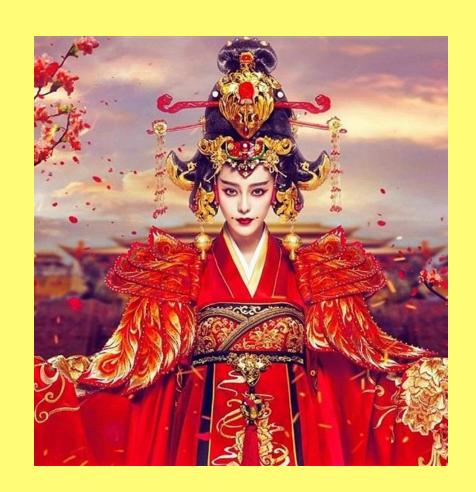

# Honoring the Queens – Wu Zetian

**Wu Zetian** was Empress of China from 660 to 705 CE, ruling first through others and later in her own right - very Solar Plexus Chakra reclaiming of her power.

She was the only female sovereign in the history of China. She was the only empress regnant, ruling queen, in Chinese history.

Under her 45-year reign, China grew larger, becoming one of the major powers of the world. Its culture and economy were revitalized, and corruption in the court was reduced.

Empress Wu is considered one of the greatest emperors (female or male) in Chinese history due to her strong leadership and effective governance, which made China one of the world's most powerful nations.