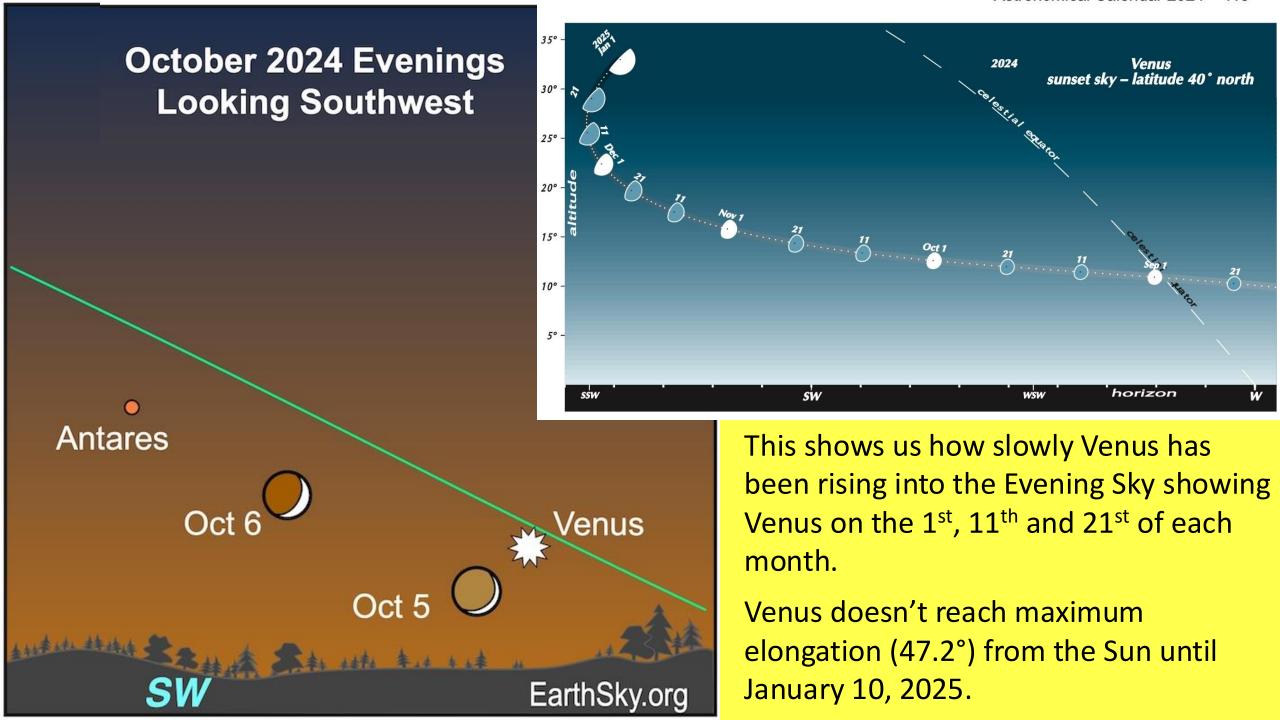

# Home Play Deepening Practices

- Create/Renew/Connect with your Venus Altar
- Continue with or initiate a Venus Journal
- See if you can see **Venus with the Moon** on Oct 4, 5 or 6
- Spend time with Venus in the Evening Sky
- Ceremony With Venus & Moon in Evening Sky
- Evening Star Venus Buddy Check-In (buddy signup on class page)
- Set your **intention** for what you are **reclaiming** and work with any of the questions listed before that resonate with you
- Listen to Guided Journeys and Meditations, most especially the **Solar Plexus Chakra Meditation** by Cayelin (20 min)
- Share your experiences and insights on Facebook