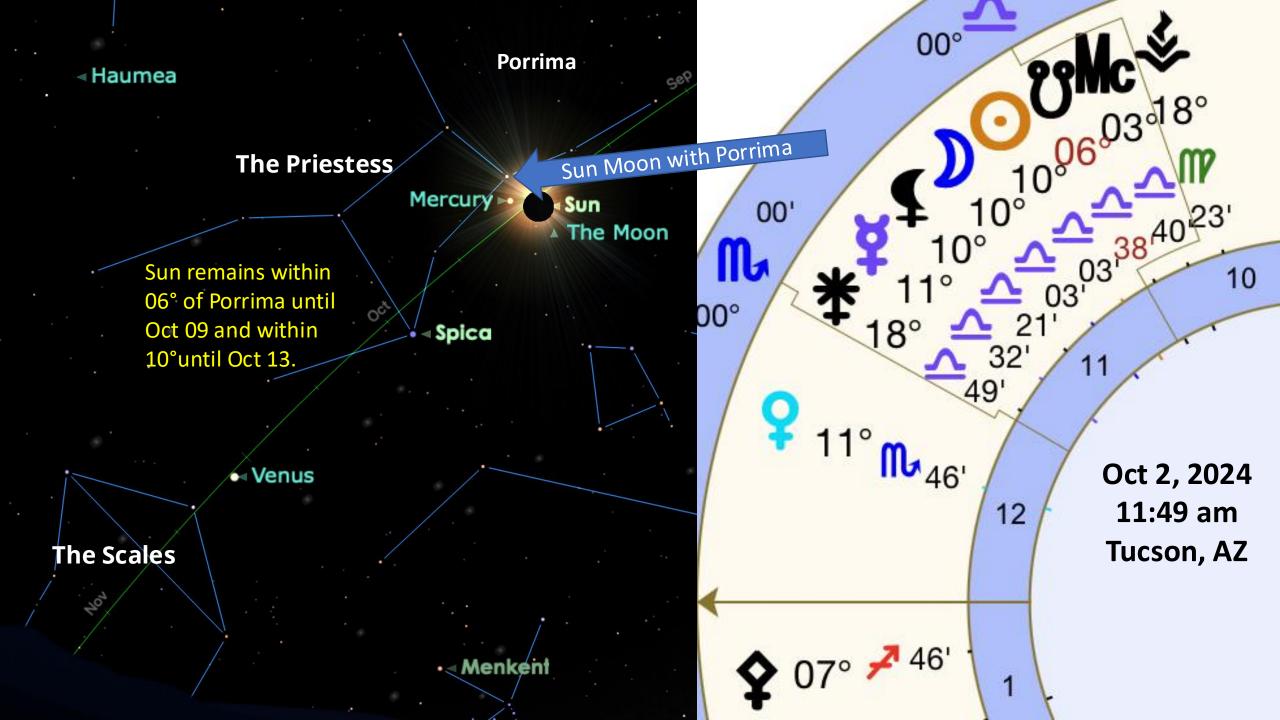

#### Chiron and Eris with the Moon

Sun and Juno are nearly exact and are aligned with the magical Star Spica.

The Sun and Moon are also close to the Black Moon Lilith highlighting the balance of light and shadow in the relational realms, similar to what occurred with the Oct 2 Annular Solar Eclipse.

Mars is within a 2° square and Pluto within a 5° square to the exact Full Moon.

The alchemy of Pluto and Mars squaring to the Full Moon with Eris and Chiron within 3° of the Moon is disrupting or dismantling the injustice that has been such a large part of our modern reality.

This is a time featuring how we are restoring Justice and the Common Good

Oct 02 Libra New Moon Annular Solar Eclipse 10°Libra 04 with the star Porrima still in Sacral Chakra Gate

Oct 04 Venus 14° Scorpio trine Saturn 14° Pisces

Oct 05 Venus Moon Conjunction at Solar Plexus Chakra Gate 15° Scorpio 24' with Zuben Elgenubi

Oct 08 Venus 18°Scorpio 38' Trine Mars 18°Cancer 38' at 3:22 am

Oct 09 Jupiter goes Retrograde 21°Gemini 20' at 12:05 am

Oct 11 Pluto goes Direct 29°Capricorn 38' at 5:34 pm

Oct 13 Mars 21°Cancer 15' square Chiron 21°Aries15' and Sun Opposite Chiron and trine Jupiter

Oct 14 Mars 21°Cancer 28' square Sun 21°Libra 28', Venus 26°Sco opposite Uranus 26°Taurus

Oct 15 Venus 27°Scorpio 51' trine Neptune 27°Pisces 51' at 5:49 pm

Oct 17 Venus 29°Scorpio 38' sextile Pluto 29°Capricorn 38' and then enters Sagittarius at 12:28 pm

Oct 28 Mars 27° Cancer 34' trine Neptune 27°Pisces 34' at 5:31 am, Venus square Saturn at 6:35 am

Oct 30 Mercury 25°Scorpio 56' opposite Uranus 25° Taurus 56' at 3:15 pm

Nov 01 Scorpio New Moon (09 ° Scorpio 35') at 5:47 am

Nov 02 Mercury enters Sagittarius at 10:19 pm

Nov 04 Venus meets with the Moon at the Heart Chakra Gate at 3:51 pm

Nov 03 Mars 29°Can opp Pluto 29°Cap, Venus 20°Sag opp Jupiter 20°Gem, Venus 20°Sag trine Chiron 20°Ari, Mars enters Leo

All times are PDT unless otherwise noted

**©Venus Alchemy** 