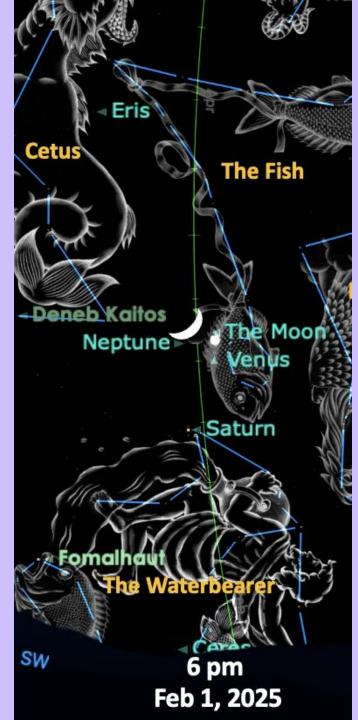

## Venus and Moon Feb 01 around 6 pm MST

Moon exactly crosses the Vernal Equinox (0° Aries) at 6:10 pm MST

Venus crosses 0°Aries on Feb 4

**©Venus Alchemy** 

Crossing 00°Aries All dates 2025

unless noted as 2026

Feb 12 2025 around 7 pm Moon is Rising very near Regulus 

©Venus Alchemy

Jan 29 Aquarius New Moon 10° Aquarius and Mercury conjunct Pluto

Jan 30 Uranus stations direct 23° Taurus

Feb 01 Venus conjunct Neptune, North Node & Moon 28° Pisces at Crown Chakra