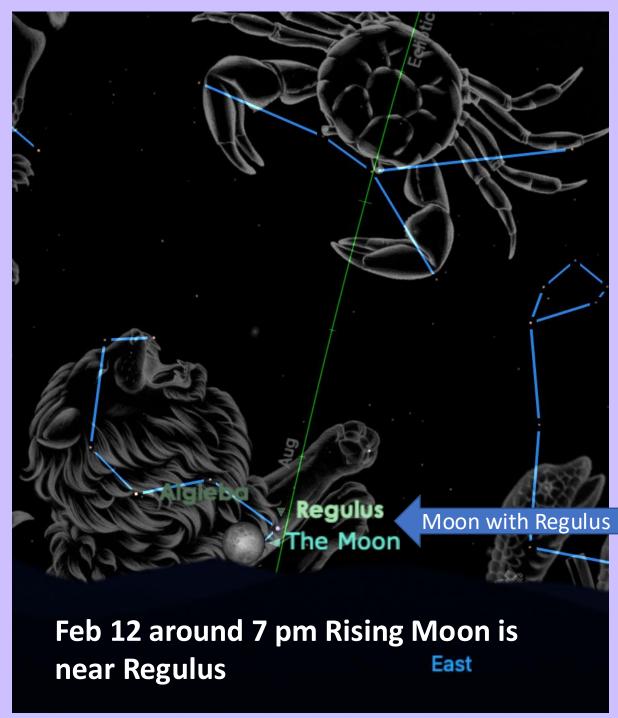

Venus Feb 04, Mar 27, Apr 30

Mercury Mar 03, Mar 29, Apr 15

Neptune Mar 30, Sep 01, Jan 26 in 2026

Saturn May 24, Sep 01, Feb 13 in 2026

Leo Full Moon Feb 12, 2025 **Entering the Lion Approaching Regulus** 6:53 am MST Tucson **Full Moon and Lion are Setting** at the exact Full Moon

Feb 12 2025 around 7 pm Moon is Rising very near Regulus 

©Venus Alchemy

Jan 29 Aquarius New Moon 10° Aquarius and Mercury conjunct Pluto

Jan 30 Uranus stations direct 23° Taurus

Feb 01 Venus conjunct Neptune, North Node & Moon 28° Pisces at Crown Chakra