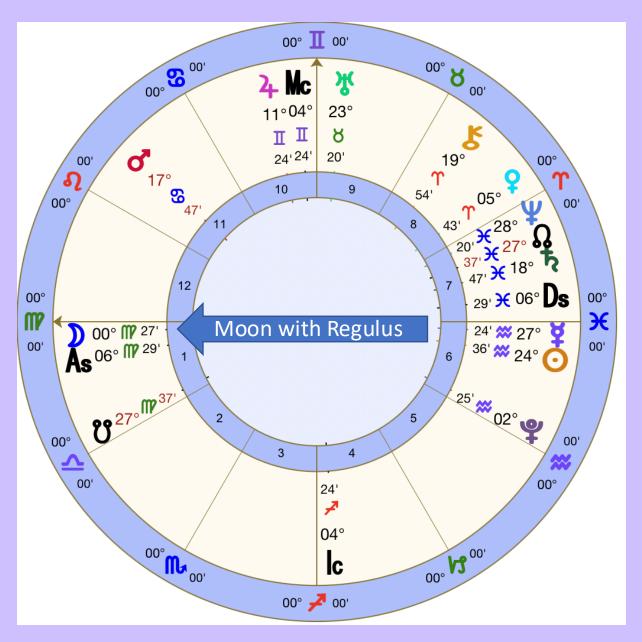

Venus Feb 04, Mar 27, Apr 30

Mercury Mar 03, Mar 29, Apr 15

Neptune Mar 30, Sep 01, Jan 26 in 2026

Saturn May 24, Sep 01, Feb 13 in 2026

Leo Full Moon Feb 12, 2025 **Entering the Lion Approaching Regulus** 6:53 am MST Tucson **Full Moon and Lion are Setting** at the exact Full Moon

Feb 12 2025 around 7 pm Moon is Rising very near Regulus 

©Venus Alchemy

Jan 29 Aquarius New Moon 10° Aquarius and Mercury conjunct Pluto

Jan 30 Uranus stations direct 23° Taurus

Feb 01 Venus conjunct Neptune, North Node & Moon 28° Pisces at Crown Chakra

Feb 03/04 Venus enters Aries

Feb 04 Jupiter stations direct 11° Gemini

Feb 07 Venus 2°Aries sextile Pluto 2°Aquarius

Feb 10 Mercury 23°Aquarius square Uranus 23°Taurus

Feb 12 Leo Full Moon 24° Leo squared by Uranus