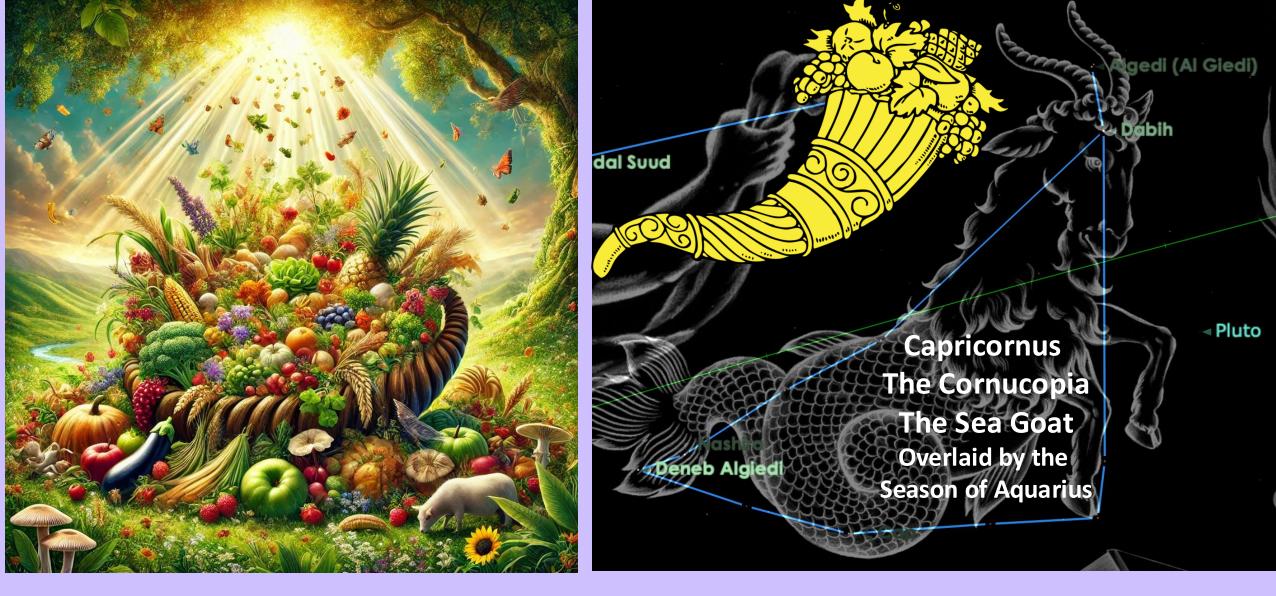

The Sun is currently passing through the Sea Goat (a.k.a. Goatfish) from January 21 to February 16 or 2° Aquarius to 28° Aquarius

The name Capricornus is linked with the Cornucopia or Horn of Plenty representing all good things in overflowing, infinite abundance, that can never be exhausted.