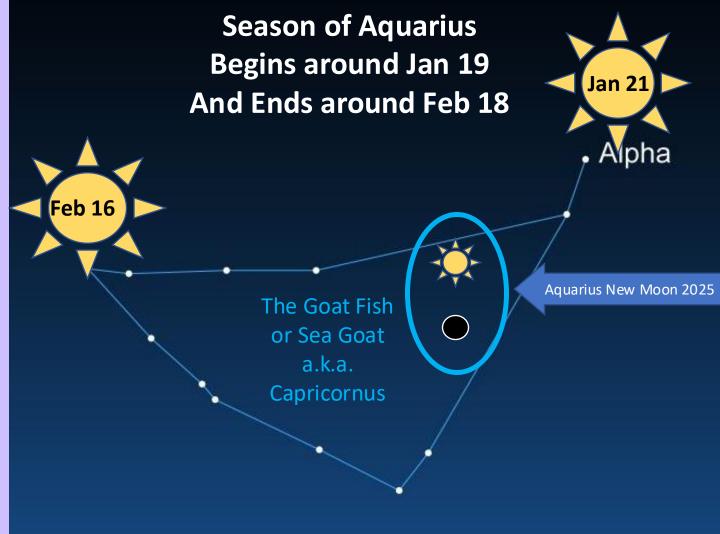

She teaches how to meld with life force and rhythms in all dimensions, learning the truths of each.

She is the Giver of Encouragement.

**©Venus Alchemy** 

Aquarius New Moon near
Mercury and Pluto
In the Seagoat a.k.a Capricornus

Pluto and Mercury are with the Behenian Star Altair in Aquila the Eagle. This star is also part of the Summer Triangle a.k.a. as the Stellar Triangle of our Divine Destiny including Deneb (Tail of the Swan) and Vega (in Lyra).

The New Moon is on the Back of the Goat (a.k.a. Sea Goat) near Armus and Dorsum

| Altair      | Aquila   | 02Aq03 ** |
|-------------|----------|-----------|
| Giedi Prima | The Goat | 04Aq02    |
| Dabih       | The Goat | 04Aq19    |
| Oculus      | The Goat | 04Aq59    |
| Bos         | The Goat | 05Aq26    |
| Armus       | The Goat | 13Aq01    |
| Dorsum      | The Goat | 14Aq07    |

# The Seasonal Sign of Aquarius Determined by the Sun being 30 days past the December Solstice.

The Sun Is currently passing through the Constellation of the Sea Goat while in the season of Aquarius ©Venus Alchemy

This means the Goatfish is influencing or adding its essence to the season of Aquarius.

The Sea Goat constellation has elements of Earth (embodiment) the Goat and Water (feelings) the Sea.

Hence, we could imagine the sign of Aquarius is being infused with earthy embodied practicality guided by the power of having the freedom to feeling our feelings in safe, supportive ways that doesn't do harm others.

The Sun is currently passing through the Sea Goat (a.k.a. Goatfish) from January 21 to February 16 or 2° Aquarius to 28° Aquarius

The name Capricornus is linked with the Cornucopia or Horn of Plenty representing all good things in overflowing, infinite abundance, that can never be exhausted.