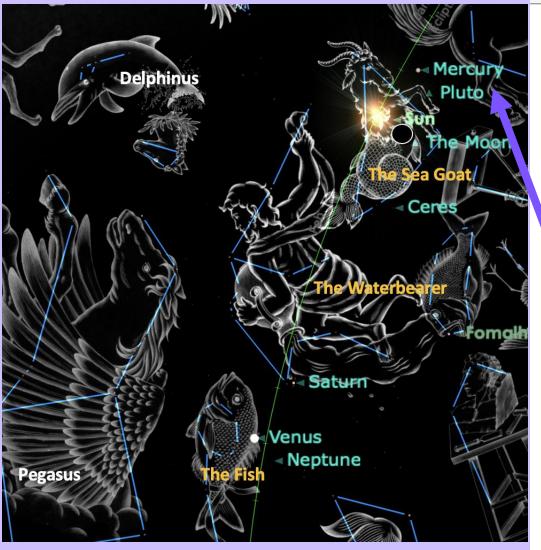

She teaches how to meld with life force and rhythms in all dimensions, learning the truths of each.

She is the Giver of Encouragement.

**©Venus Alchemy** 

Aquarius New Moon near
Mercury and Pluto
In the Seagoat a.k.a Capricornus

Pluto and Mercury are with the Behenian Star Altair in Aquila the Eagle. This star is also part of the Summer Triangle a.k.a. as the Stellar Triangle of our Divine Destiny including Deneb (Tail of the Swan) and Vega (in Lyra).

The New Moon is on the Back of the Goat (a.k.a. Sea Goat) near Armus and Dorsum

| Altair      | Aquila   | 02Aq03 ** |
|-------------|----------|-----------|
| Giedi Prima | The Goat | 04Aq02    |
| Dabih       | The Goat | 04Aq19    |
| Oculus      | The Goat | 04Aq59    |
| Bos         | The Goat | 05Aq26    |
| Armus       | The Goat | 13Aq01    |
| Dorsum      | The Goat | 14Aq07    |

# The Seasonal Sign of Aquarius Determined by the Sun being 30 days past the December Solstice.

The Sun Is currently passing through the Constellation of the Sea Goat while in the season of Aquarius ©Venus Alchemy

This means the Goatfish is influencing or adding its essence to the season of Aquarius.

The Sea Goat constellation has elements of Earth (embodiment) the Goat and Water (feelings) the Sea.

Hence, we could imagine the sign of Aquarius is being infused with earthy embodied practicality guided by the power of having the freedom to feeling our feelings in safe, supportive ways that doesn't do harm others.

The Sun is currently passing through the Sea Goat (a.k.a. Goatfish) from January 21 to February 16 or 2° Aquarius to 28° Aquarius

The name Capricornus is linked with the Cornucopia or Horn of Plenty representing all good things in overflowing, infinite abundance, that can never be exhausted.