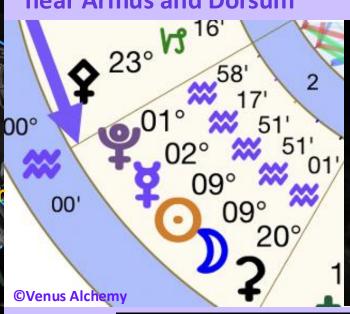

She teaches how to meld with life force and rhythms in all dimensions, learning the truths of each.

She is the Giver of Encouragement.

**©Venus Alchemy** 

Aquarius New Moon near
Mercury and Pluto
In the Seagoat a.k.a Capricornus

The New Moon is on the Back of the Goat (a.k.a. Sea Goat) near Armus and Dorsum

| Altair      | Aquila   | 02Aq03 ** |
|-------------|----------|-----------|
| Giedi Prima | The Goat | 04Aq02    |
| Dabih       | The Goat | 04Aq19    |
| Oculus      | The Goat | 04Aq59    |
| Bos         | The Goat | 05Aq26    |
| Armus       | The Goat | 13Aq01    |
| Dorsum      | The Goat | 14Aq07    |