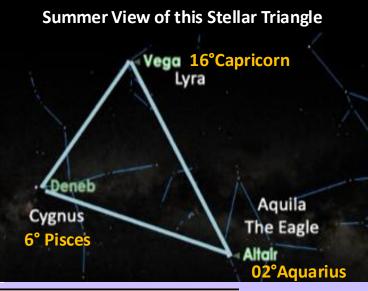

Pluto and Mercury are with the Behenian Star Altair in Aquila the Eagle. This star is also part of the Summer Triangle a.k.a. as the Stellar Triangle of our Divine Destiny including Deneb (Tail of the Swan) and Vega (in Lyra).