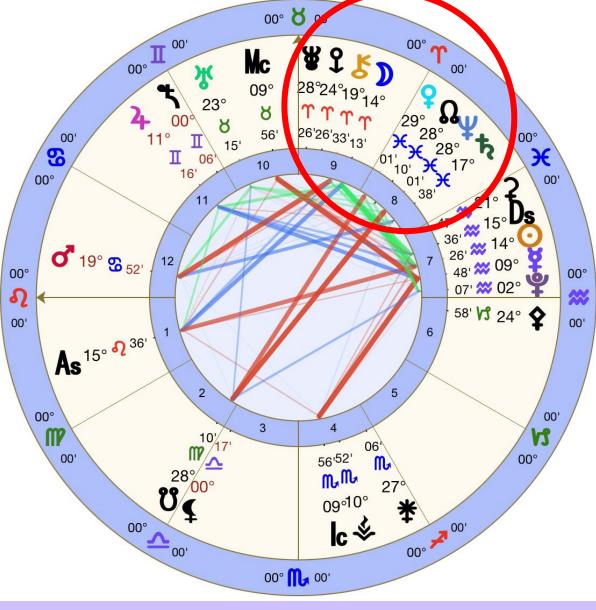

Venus Feb 04, Mar 27, Apr 30

Mercury Mar 03, Mar 29, Apr 15

Neptune Mar 30, Sep 01, Jan 26 in 2026

Saturn May 24, Sep 01, Feb 13 in 2026

Leo Full Moon Feb 12, 2025 **Entering the Lion Approaching Regulus** 6:53 am MST Tucson **Full Moon and Lion are Setting** at the exact Full Moon

Feb 12 2025 around 7 pm Moon is Rising very near Regulus 

©Venus Alchemy

Jan 29 Aquarius New Moon 10° Aquarius and Mercury conjunct Pluto

Jan 30 Uranus stations direct 23° Taurus

Feb 01 Venus conjunct Neptune, North Node & Moon 28° Pisces at Crown Chakra

Feb 03/04 Venus enters Aries

Feb 04 Jupiter stations direct 11° Gemini

Feb 07 Venus 2°Aries sextile Pluto 2°Aquarius

Feb 10 Mercury 23°Aquarius square Uranus 23°Taurus

Feb 12 Leo Full Moon 24° Leo squared by Uranus