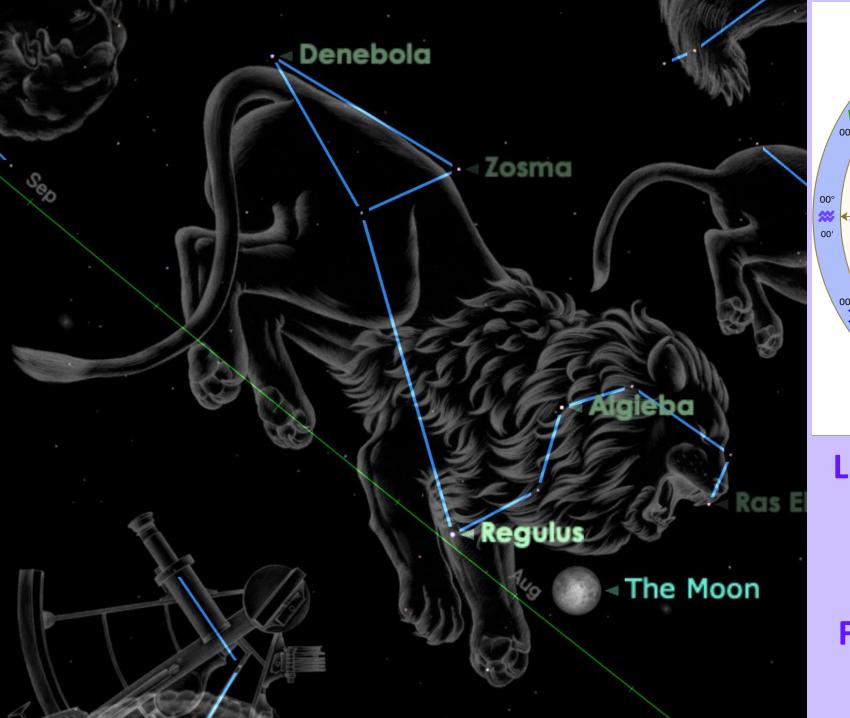

Venus Feb 04, Mar 27, Apr 30

Mercury Mar 03, Mar 29, Apr 15

Neptune Mar 30, Sep 01, Jan 26 in 2026

Saturn May 24, Sep 01, Feb 13 in 2026

Leo Full Moon Feb 12, 2025 **Entering the Lion Approaching Regulus** 6:53 am MST Tucson **Full Moon and Lion are Setting** at the exact Full Moon

Feb 12 2025 around 7 pm Moon is Rising very near Regulus 

©Venus Alchemy

Jan 29 Aquarius New Moon 10° Aquarius and Mercury conjunct Pluto

Jan 30 Uranus stations direct 23° Taurus

Feb 01 Venus conjunct Neptune, North Node & Moon 28° Pisces at Crown Chakra