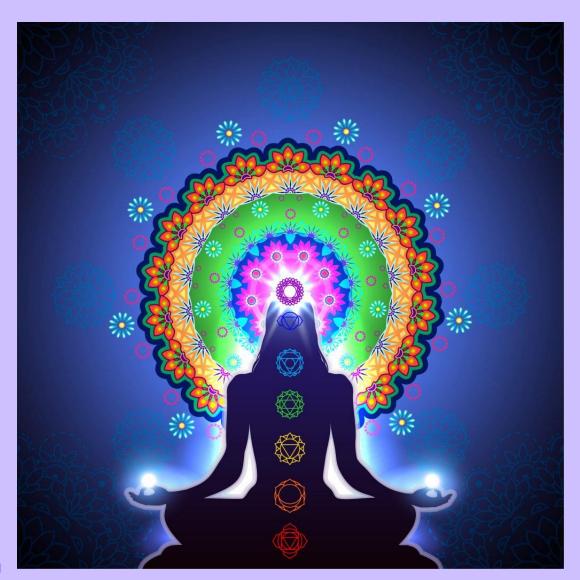

#### **Reclaiming Divine Sovereignty at The Crown Chakra**

Beloved Sekhmet, Divine Sovereign Queen Mother/Healer/Protector Embodying Full Knowledge of Your True Divine Essence Thank you for Guiding Me To Know, Perceive, Receive & Reclaim my Divinity To Courageously Trust and Boldly Live the Divine Plan for My Life As My Birthright, My Privilege, My Pleasure, My Joy and My Legacy.

### Reclaiming Divine Authority at the Crown Chakra

**©Venus Alchemy** 

The Leo Meta Goddess remembers, embraces and lives from her divine knowing and sovereign authority.

#### **Practices for the Crown Chakra**

#### **Touchstones – Crown Chakra**