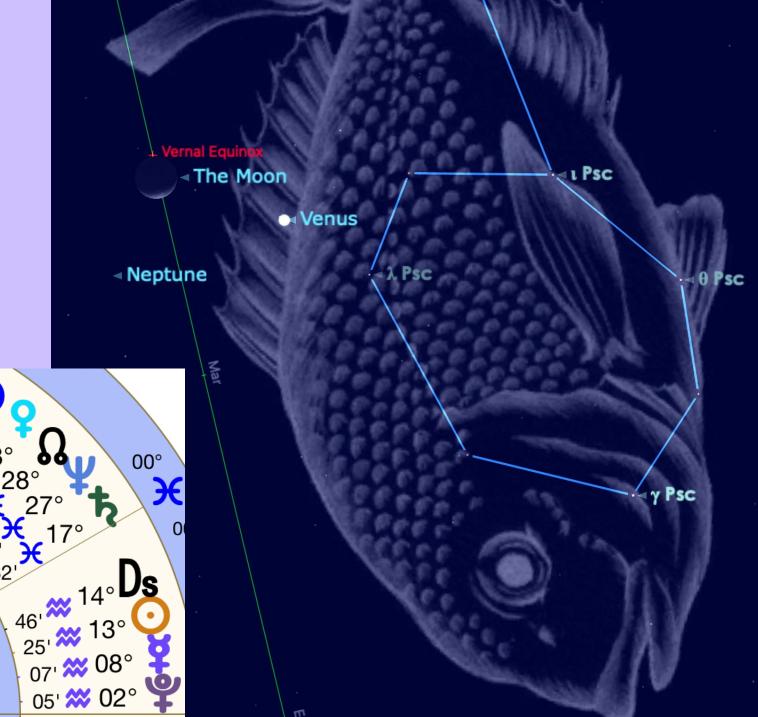

Promises significant change, insight, and new beginnings

The snake also symbolizes intuition and the Divine Feminine

Venus is conjunct Neptune at 27° Pisces and will be exact on Feb 01 for the first of three conjunctions.

## Venus and Moon Feb 01 around 6 pm MST

Moon exactly crosses the Vernal Equinox (0° Aries) at 6:10 pm MST

Venus crosses 0°Aries on Feb 4

**©Venus Alchemy** 

Crossing 00°Aries All dates 2025

unless noted as 2026