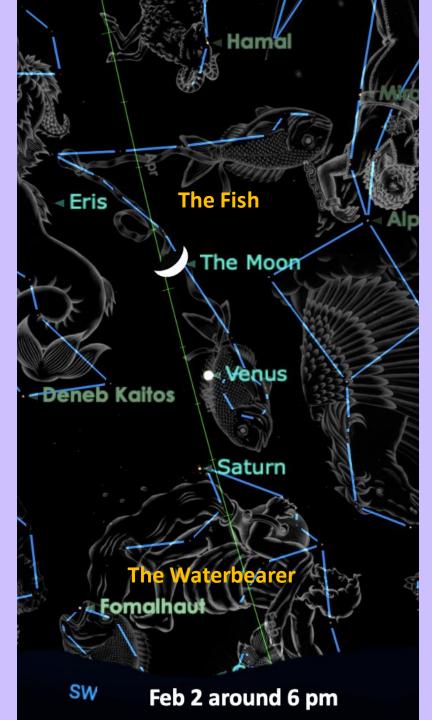

Feb 2 around 6 pm just before Venus enters Aries on Feb 4

Feb 03/04 Venus enters Aries

Feb 04 Jupiter stations direct 11° Gemini

Feb 07 Venus 2°Aries sextile Pluto 2°Aquarius

Feb 10 Mercury 23°Aquarius square Uranus 23°Taurus

Feb 12 Leo Full Moon 24° Leo squared by Uranus