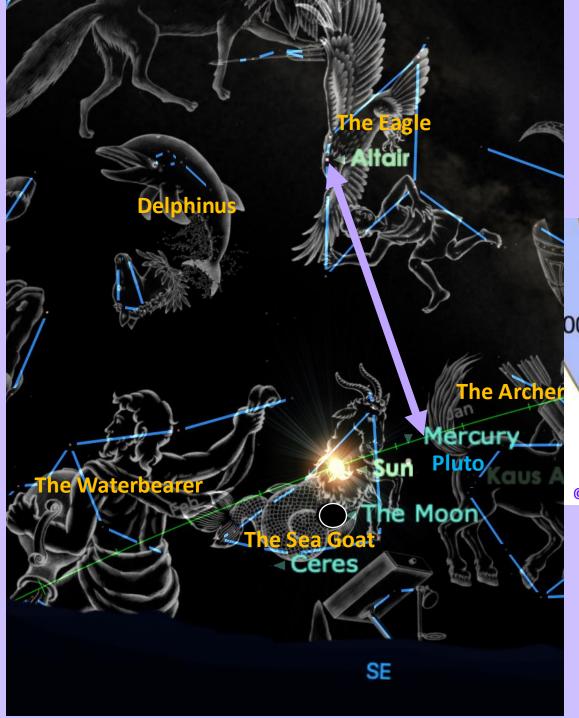

She teaches how to meld with life force and rhythms in all dimensions, learning the truths of each.

She is the Giver of Encouragement.

**©Venus Alchemy** 

Aquarius New Moon near
Mercury and Pluto
In the Seagoat a.k.a Capricornus

Pluto and Mercury are with the Behenian Star Altair in Aquila the Eagle. This star is also part of the Summer Triangle a.k.a. as the Stellar Triangle of our Divine Destiny including Deneb (Tail of the Swan) and Vega (in Lyra).

The New Moon is on the Back of the Goat (a.k.a. Sea Goat) near Armus and Dorsum

| Altair      | Aquila   | 02Aq03 ** |
|-------------|----------|-----------|
| Giedi Prima | The Goat | 04Aq02    |
| Dabih       | The Goat | 04Aq19    |
| Oculus      | The Goat | 04Aq59    |
| Bos         | The Goat | 05Aq26    |
| Armus       | The Goat | 13Aq01    |
| Dorsum      | The Goat | 14Aq07    |