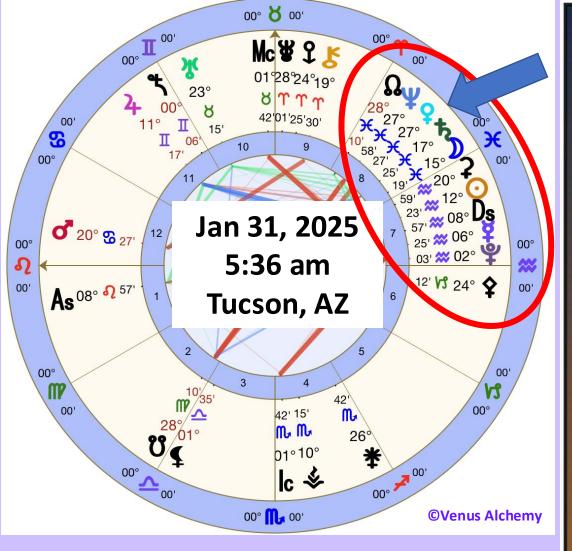

## January 2025 Evenings Looking Southwest

\* Venus
27° Pisces

Saturn 17° Pisces

Jan 31 C

Jan 30

EarthSky.org

This Venus Moon Gate Features the Neptune,
North Node, Venus and the Moon all around
28° Pisces and Saturn within 10.5°
A rare event that might occur over many lifetimes

Feb 2 around 6 pm just before Venus enters Aries on Feb 4

Feb 12 2025 around 7 pm Moon is Rising very near Regulus 

©Venus Alchemy

Jan 29 Aquarius New Moon 10° Aquarius and Mercury conjunct Pluto

Jan 30 Uranus stations direct 23° Taurus

Feb 01 Venus conjunct Neptune, North Node & Moon 28° Pisces at Crown Chakra