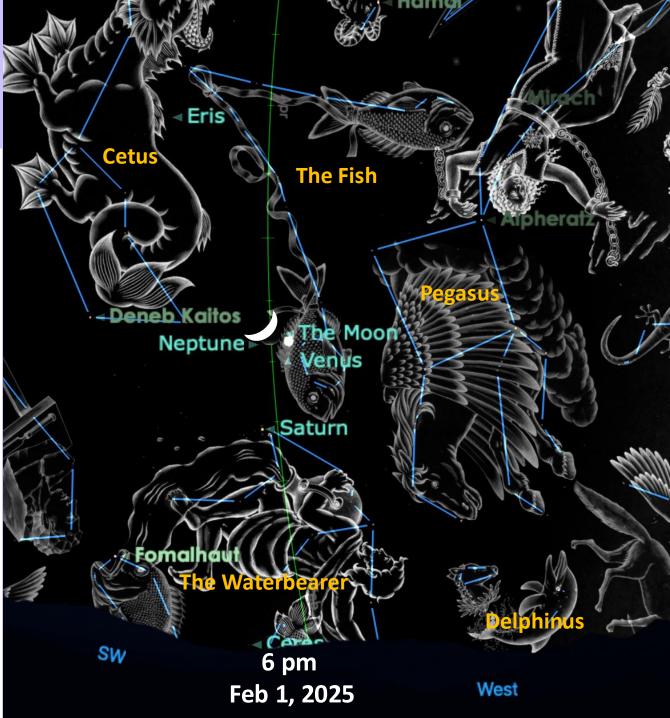

Promises significant change, insight, and new beginnings

The snake also symbolizes intuition and the Divine Feminine

Venus is conjunct Neptune at 27° Pisces and will be exact on Feb 01 for the first of three conjunctions.

## January 2025 Evenings Looking Southwest

\* Venus
27° Pisces

Saturn 17° Pisces

Jan 31 C

Jan 30

EarthSky.org

This Venus Moon Gate Features the Neptune,
North Node, Venus and the Moon all around
28° Pisces and Saturn within 10.5°
A rare event that might occur over many lifetimes

Feb 2 around 6 pm just before Venus enters Aries on Feb 4

## Venus and Moon Feb 01 around 6 pm MST

Moon exactly crosses the Vernal Equinox (0° Aries) at 6:10 pm MST

Venus crosses 0°Aries on Feb 4

**©Venus Alchemy** 

Crossing 00°Aries All dates 2025

unless noted as 2026