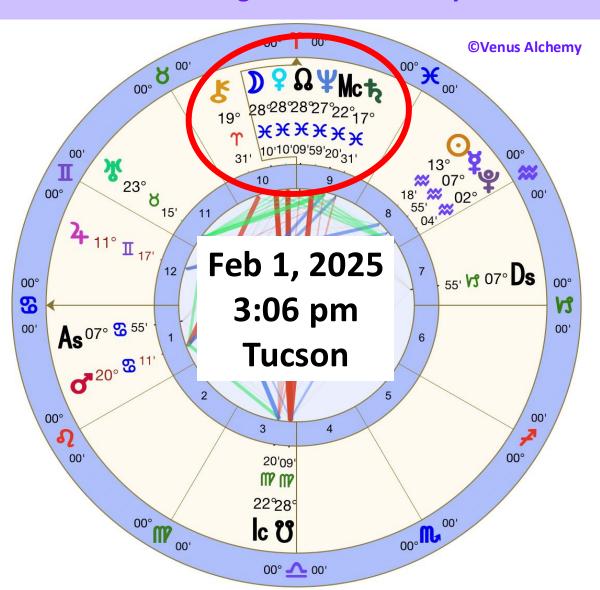

## Venus and Moon Feb 01 around 6 pm MST

Moon exactly crosses the Vernal Equinox (0° Aries) at 6:10 pm MST

Venus crosses 0°Aries on Feb 4

**©Venus Alchemy** 

Crossing 00°Aries All dates 2025

unless noted as 2026

Feb 12 2025 around 7 pm Moon is Rising very near Regulus 

©Venus Alchemy

Jan 29 Aquarius New Moon 10° Aquarius and Mercury conjunct Pluto

Jan 30 Uranus stations direct 23° Taurus

Feb 01 Venus conjunct Neptune, North Node & Moon 28° Pisces at Crown Chakra