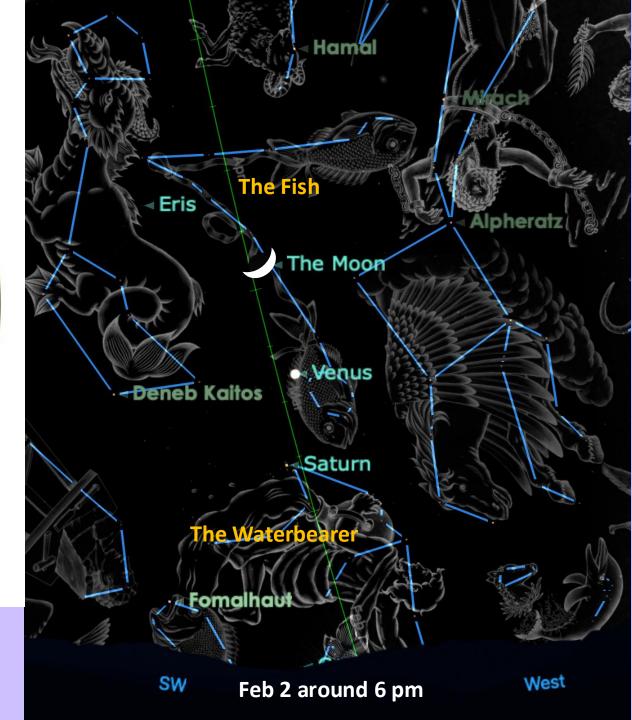

Feb 2 around 6 pm just before Venus enters Aries on Feb 4

Feb 12 2025 around 7 pm Moon is Rising very near Regulus 

©Venus Alchemy

Jan 29 Aquarius New Moon 10° Aquarius and Mercury conjunct Pluto

Jan 30 Uranus stations direct 23° Taurus

Feb 01 Venus conjunct Neptune, North Node & Moon 28° Pisces at Crown Chakra