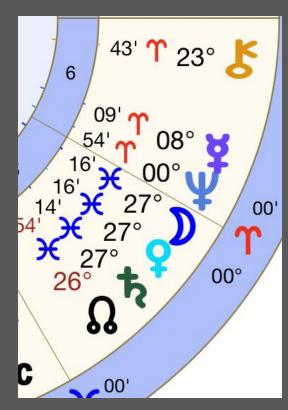

Follows up on the Out of Bounds Pisces Full Moon Eclipse on Sep 17, 2024 at 26° Pisces

Sky Map for Evening of March 1 just after Sunset around 6 pm.

Venus 10° Aries 50' Goes Retrograde at 5:36 pm PDT and is conjunct the Moon at 8:25 pm PDT

Mercury and Neptune 28° Pisces Saturn 20° Pisces 29'

Chiron Nearby 20° Aries 39'

©Venus Alchemy

Venus Stations Direct Apr 12, 2025 at 24° Pisces 37' in the head of the Fish

Venus retraces about 15° of the Fish Constellation Sun and Venus are now about 29° apart