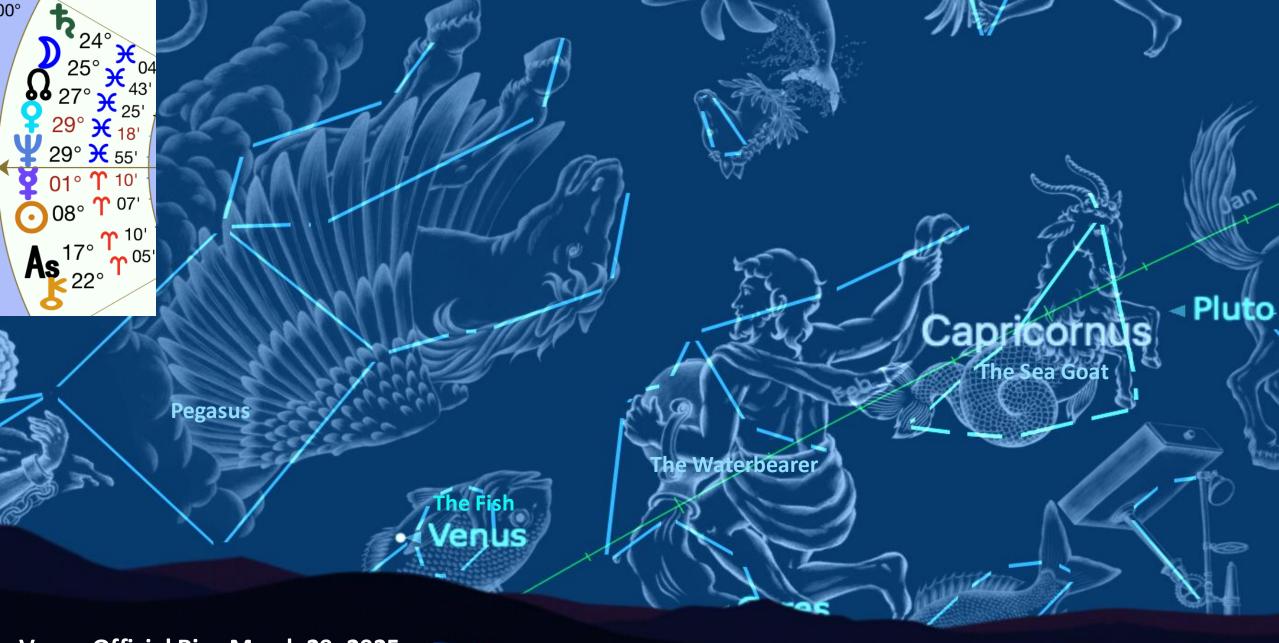

**The word Pegasus** is believed to be related to Greek *pegai*, or *pege*, a spring, Greek *pegazo*, 'spring forth' or 'to gush forth'.

Pegasus caused springs to gush forth as he pawed the earth with his hoof, on Mount Helicon

How is Pegasus carrying us into a new perspective of Venus as a combined Meta Goddess of Aries Pisces?

**Aries like:** Pegasus and the star Algenib give the gifts of a sharp, decisive mind, and enthusiasm. The shadow of Algenib is seen as combative, obstinate, and ruined by headstrong conduct.

**Pisces like:** Pegasus was known for activating springs (healing waters) that supported creative and oracular insights

Venus beginning her Retrograde aligned with Algenib and Pegasus in the Fish Constellation has the energy of being adventurous, generous, kind, philanthropic, regal.