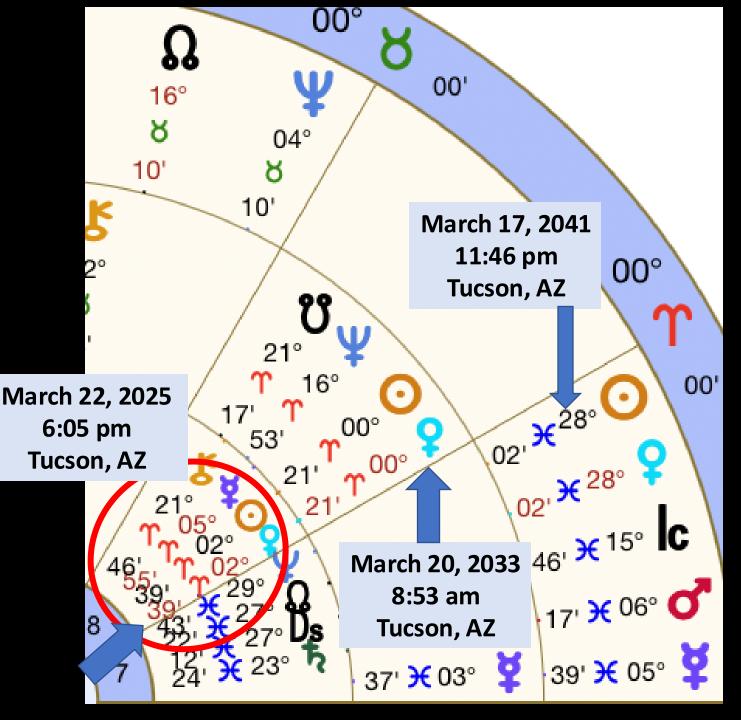

The last time Venus conjuncts the Sun in Aries is March 19, 2033 at 00°Aries 59' and the first time Venus conjuncts the Sun in Pisces is March 19, 2041 at 28° Pisces 02'

While most astrologers refer to this as an Aries Venus cycle —marking her conjunction with the Sun in Aries on March 22, 2025—

If you have personal planets, angles or nodes in Pisces or Aries this cycle is also highly personal for you.

March 29, 2025 to October 29, 2026 March 22, 2025 conjunct Sun 02° Aries March 26, 2033 to October 26, 2034 March 20, 2033 conjunct Sun 00°Aries March 24, 2041 to October 25, 2042 March 17, 2041 conjunct Sun 28° Pisces March 21, 2049 to October 21, 2050 March 15, 2049 conjunct Sun26° Pisces