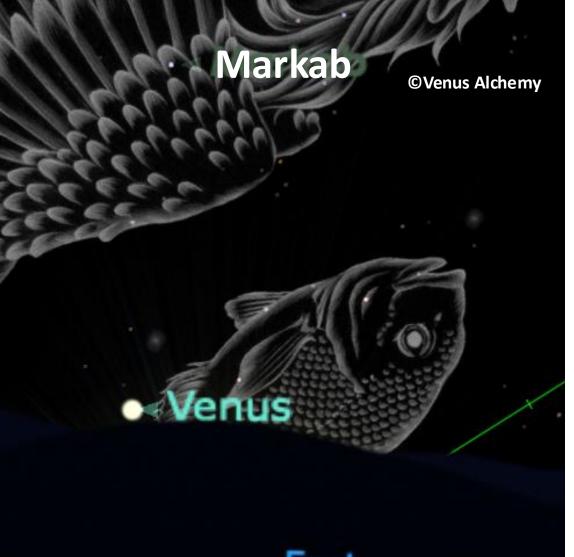

#### See Venus Retrograde Video for more <a href="https://youtu.be/9MXgWupT5T4">https://youtu.be/9MXgWupT5T4</a>

**Venus completes her Retrograde aligned with Markab.** This star brings focus to the physical expression of the soul. Markab holds the **gnosis (spiritual knowledge)** of metamorphosis of the physical body into a body of light in physical form. Markab activates the Merkabah, a grid of connected energy tetrahedrons created around our earthly form allowing for quantum leaps in our evolution.

#### This is about ascending from the past into our destined human evolution. Markab can transform the physical body/temple, vessel of the soul, elevating our personal vibrational frequency.

Feb 28, 2025