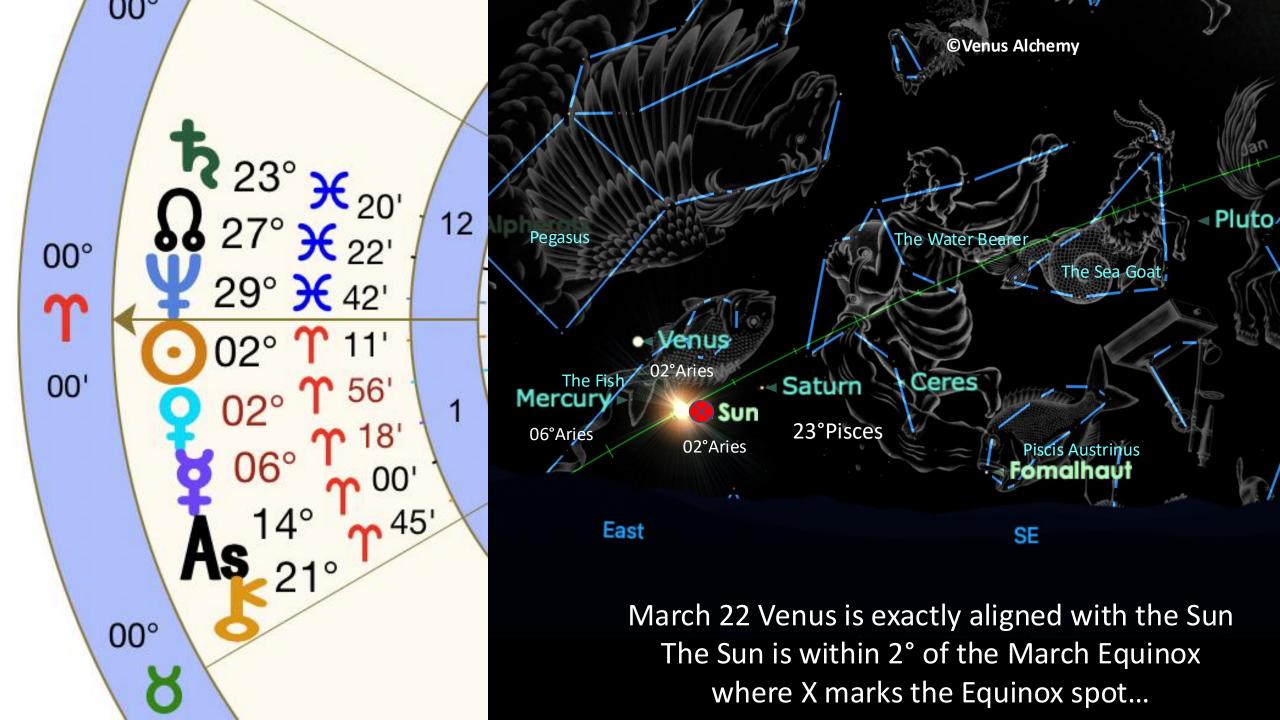

Leaving the Morning Sky November 18, 2025 and returning to the Evening sky Feb 17, 2026 spending nearly 3 months with the Sun...

March 22, 2025 Retrograde Venus is between the Earth and the Sun

Some call this the Inferior Conjunction

We call it the Interior Conjunction

Venus Cycle going retrograde in Aries will conjunct the Sun in Aries in 2025 at 02° Aries and 2033 at 00° Aries.

March 29, 2025 Venus rises as morning star in Pisces for the first time in 155 years back on Mar 2, 1870 at 00°Pisces.

The last time Venus conjuncts the Sun in Aries is March 19, 2033 at 00°Aries 59' and the first time Venus conjuncts the Sun in Pisces is March 19, 2041 at 28° Pisces 02'

While most astrologers refer to this as an Aries Venus cycle —marking her conjunction with the Sun in Aries on March 22, 2025—