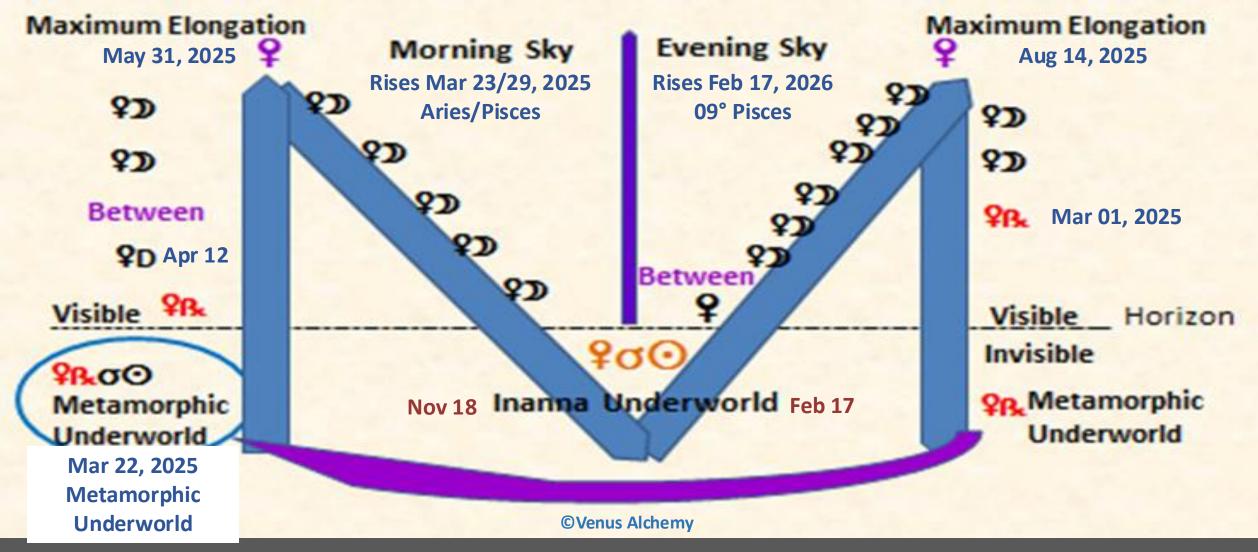

Planets Crossing 00°Aries 2025 into 2026 Venus Feb 01, Mar 27, Apr 30 Mercury Mar 03, Mar 29, Apr 15 Neptune Mar 30, Sep 01, Jan 26 in 2026 Saturn May 24, Sep 01, Feb 13 in 2026

O° Aries the March Equinox Portal is the the Alpha Omega or ending & beginning point of the Seasonal Signs and the balance of day and night.

Leaving the Morning Sky November 18, 2025 and returning to the Evening sky Feb 17, 2026 spending nearly 3 months with the Sun...

March 22, 2025 Retrograde Venus is between the Earth and the Sun

Some call this the Inferior Conjunction

We call it the Interior Conjunction

Venus Cycle going retrograde in Aries will conjunct the Sun in Aries in 2025 at 02° Aries and 2033 at 00° Aries.

March 29, 2025 Venus rises as morning star in Pisces for the first time in 155 years back on Mar 2, 1870 at 00°Pisces.

The Aries to Pisces dance of Venus goes on for awhile as Venus started stationing direct in Pisces in 2009 and it continues to station retrograde in Aries until 2057 with its last Aries station retrograde at 01°Aries 32'

| Venus                                              | Dates in 2025<br>©Venus Alchemy | Sign                   | Degrees<br>from Sun                           | Where       |
|----------------------------------------------------|---------------------------------|------------------------|-----------------------------------------------|-------------|
| Retrograde Begins                                  | March 01                        | 11°Aries               | <b>29</b> °                                   | Evening Sky |
| Disappears from<br>Evening Sky                     | March 16<br>to March 21         | 06° Aries<br>03° Aries | $10^{\circ}$ 1-13 day<br>or 01° disappearance |             |
| Interior Sun Conjunction                           | March 22, 2017                  | 03° Aries              | <b>00</b> °                                   | With Sun    |
| Heliacal Rise of<br>Venus Rx in<br>Aries or Pisces | March 23 to<br>March 29         | 02°Aries<br>29°Pisces  | 01°<br>10°                                    | Morning Sky |
| Venus Stations Direct                              | April 12                        | 25° Pisces             | <b>28</b> °                                   | Morning Sky |
| First Venus Moon<br>Gate                           | Apr 24                          | 27° Pisces             | <b>38</b> °                                   | Morning Sky |

#### Mar 01 Venus Retrograde

Mar 16/21 Venus Rx disappears from Evening sky Mar 22 Venus Rx Conjunct the Sun Mar 23/29 Venus Rx Rises into Evening Sky

#### **Apr 12 Venus Stations Direct**

Apr 21 First Venus Alchemy Live Class Apr 24 First Venus Moon Conjunction representing the Crown Chakra Gate