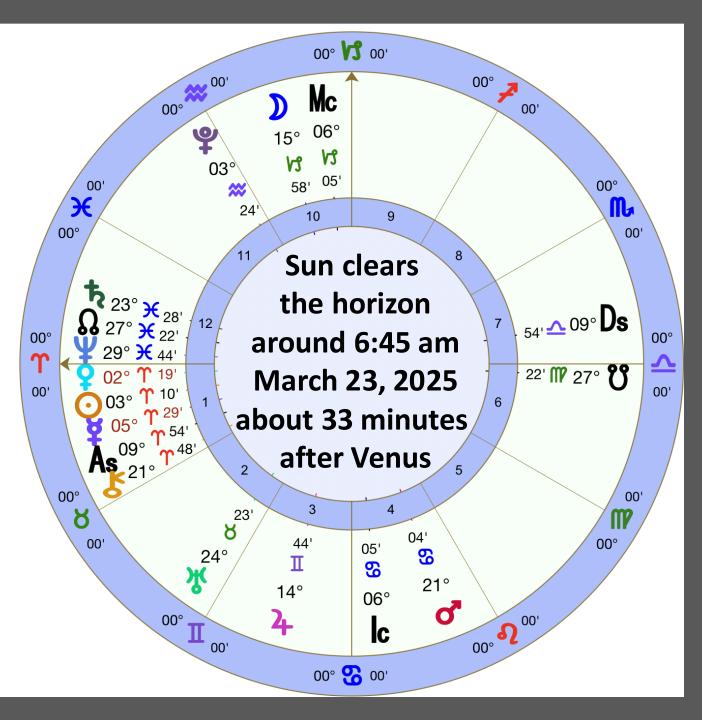

# East

March 23 Venus clears the horizon around 6:20 am with a low horizon line

March 23 Venus is 02° Aries within 1° of the Sun at 3° Aries Rising about 25 minutes apart, visibility depends on a low horizon line

### East

March 23 Venus clears a low horizon around 6:20 am MST

East March 27 at 6:45 am

Venus at the Equinox Portal Maybe Visible in the Morning Sky

March 28 Venus, Moon and Neptune At 29 Pisces at the Omega Point Portal to the End and Beginning