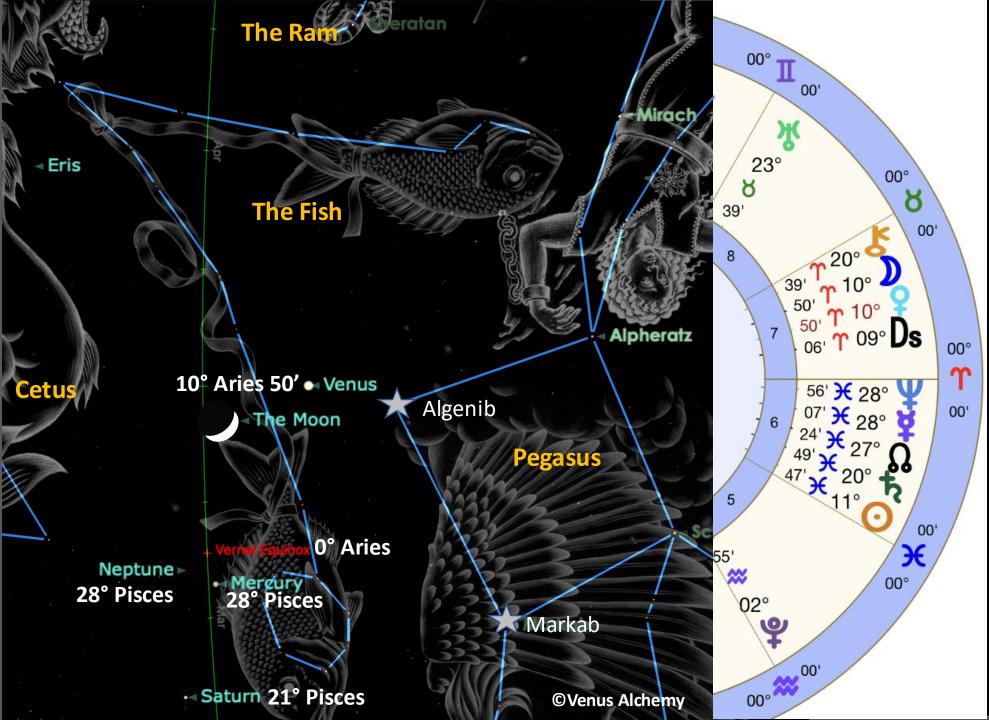

Follows up on the Out of Bounds Pisces Full Moon Eclipse on Sep 17, 2024 at 26° Pisces

Sky Map for Evening of March 1 just after Sunset around 6 pm.

Venus 10° Aries 50' Goes Retrograde at 5:36 pm PDT and is conjunct the Moon at 8:25 pm PDT

Mercury and Neptune 28° Pisces Saturn 20° Pisces 29'

Chiron Nearby 20° Aries 39'

©Venus Alchemy

Venus Stations Direct Apr 12, 2025 at 24° Pisces 37' in the head of the Fish

Venus retraces about 15° of the Fish Constellation Sun and Venus are now about 29° apart

#### See Venus Retrograde Video for more <a href="https://youtu.be/9MXgWupT5T4">https://youtu.be/9MXgWupT5T4</a>

**Venus completes her Retrograde aligned with Markab.** This star brings focus to the physical expression of the soul. Markab holds the **gnosis (spiritual knowledge)** of metamorphosis of the physical body into a body of light in physical form. Markab activates the Merkabah, a grid of connected energy tetrahedrons created around our earthly form allowing for quantum leaps in our evolution.

#### This is about ascending from the past into our destined human evolution. Markab can transform the physical body/temple, vessel of the soul, elevating our personal vibrational frequency.

Feb 28, 2025