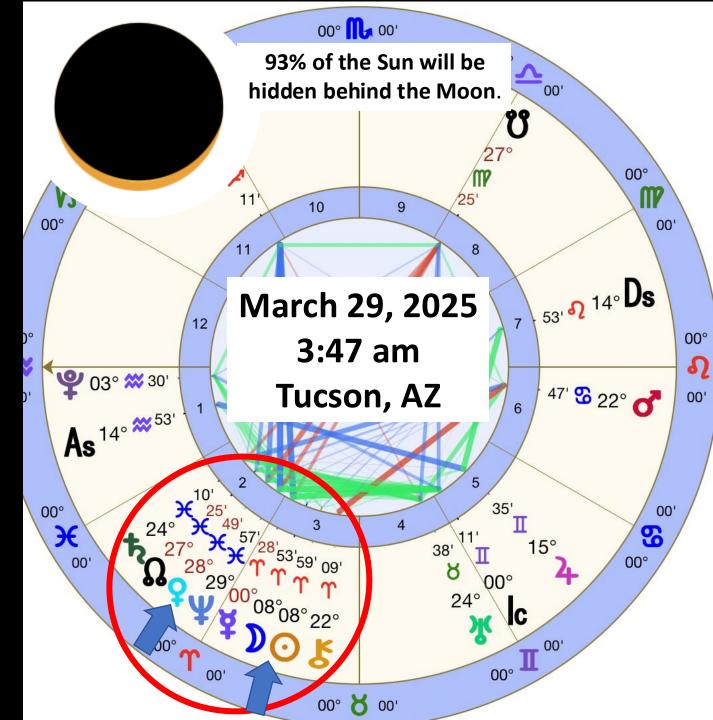

March 29, 2025 6:30 am Venus Rising as Morning Star Officially 10° from the Sun at 3 am March 29 Chart is for 6 am

March 29, 2025 is the Partial Solar Eclipse having already occurred for some of us before Sunrise

### Soul Star Chakra Gate of Ascension completes March 29, 2027 or does it?

March 01 Venus Stations Retrograde 10° Aries 50' March 01 Mercury conjunct North Node 27°Pisces 24' 1<sup>st</sup> one March 02 Mercury conjunct Neptune 28° Pisces 57' 1<sup>st</sup> one March 11 Mercury conjunct Venus 08° Aries 47' only one March 12 Sun conjunct Saturn 22°Pisces 05' March 13/14 Total Lunar Eclipse begins Eclipse Season March 14 Mercury Stations Retrograde 9° Aries 35' March 17 Sun conjunct North Node 27°Pisces 23' March 19 Sun conjunct Neptune 29° Pisces 36' March 20 Equinox Sun 00° Aries 00' March 22 Sun conjunct Venus 02°Aries 39' March 24 Sun conjunct Mercury 04°Aries 24' March 27 Venus conjunct Neptune 29° Pisces 53' 2<sup>nd</sup> one March 29 Partial Solar Eclipse 9°Aries 00' March 29 Mercury conjunct Neptune 29°Pisces 59' 2<sup>nd</sup> one March 29 Venus rises as Morning Star 28°Pisces 53' March 30 Neptune enters 00° Aries 00'