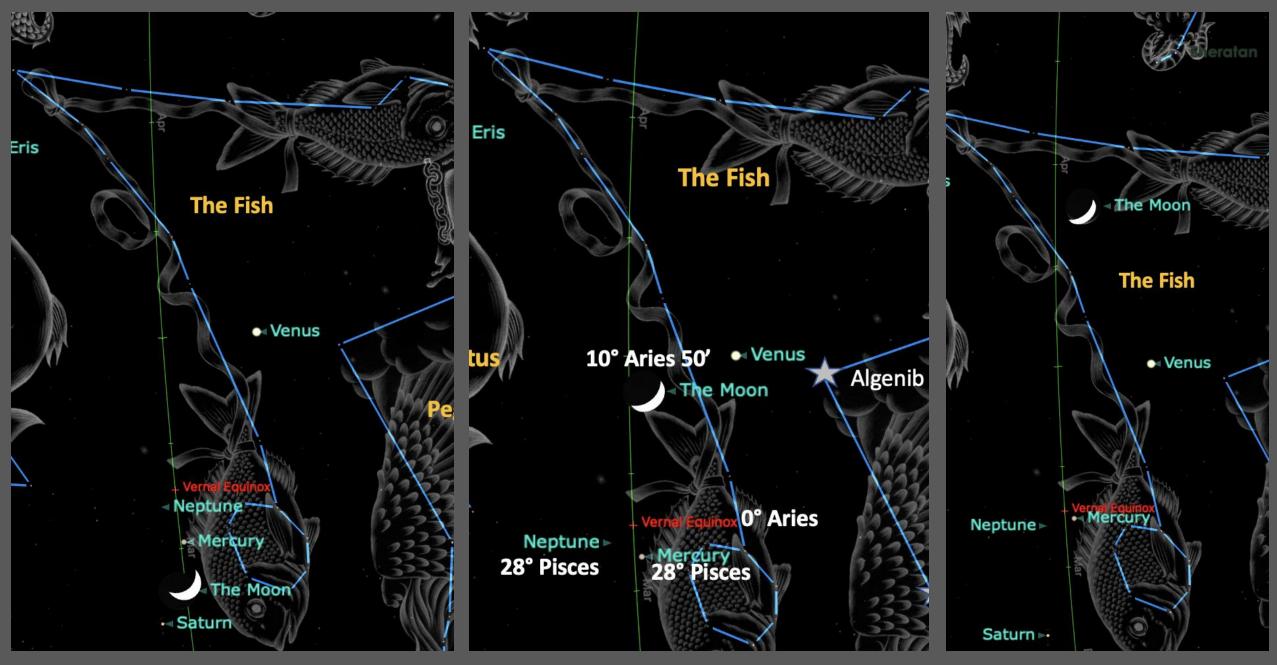

### Pisces New Moon Feb 27, 2025

Squared by Jupiter Electrifying the Earth with powerful Life Force Energy enlivening our sense of what is possible beyond what is known... Disrupting the Known enlivening the unknown!

Follows up on the Out of Bounds Pisces Full Moon Eclipse on Sep 17, 2024 at 26° Pisces

Sky Map for Evening of March 1 just after Sunset around 6 pm.

Venus 10° Aries 50' Goes Retrograde at 5:36 pm PDT and is conjunct the Moon at 8:25 pm PDT

Mercury and Neptune 28° Pisces Saturn 20° Pisces 29'

Chiron Nearby 20° Aries 39'

©Venus Alchemy

Venus Stations Direct Apr 12, 2025 at 24° Pisces 37' in the head of the Fish

Venus retraces about 15° of the Fish Constellation Sun and Venus are now about 29° apart