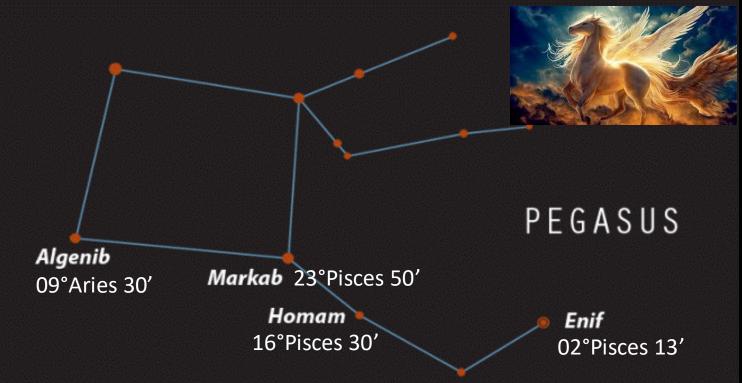

**The word Pegasus** is believed to be related to Greek *pegai*, or *pege*, a spring, Greek *pegazo*, 'spring forth' or 'to gush forth'.

Pegasus caused springs to gush forth as he pawed the earth with his hoof, on Mount Helicon

How is Pegasus carrying us into a new perspective of Venus as a combined Meta Goddess of Aries Pisces?

**Aries like:** Pegasus and the star Algenib give the gifts of a sharp, decisive mind, and enthusiasm. The shadow of Algenib is seen as combative, obstinate, and ruined by headstrong conduct.

**Pisces like:** Pegasus was known for activating springs (healing waters) that supported creative and oracular insights

Venus beginning her Retrograde aligned with Algenib and Pegasus in the Fish Constellation has the energy of being adventurous, generous, kind, philanthropic, regal.

#### See Venus Retrograde Video for more <a href="https://youtu.be/9MXgWupT5T4">https://youtu.be/9MXgWupT5T4</a>

**Venus completes her Retrograde aligned with Markab.** This star brings focus to the physical expression of the soul. Markab holds the **gnosis (spiritual knowledge)** of metamorphosis of the physical body into a body of light in physical form. Markab activates the Merkabah, a grid of connected energy tetrahedrons created around our earthly form allowing for quantum leaps in our evolution.

#### This is about ascending from the past into our destined human evolution. Markab can transform the physical body/temple, vessel of the soul, elevating our personal vibrational frequency.

Feb 28, 2025