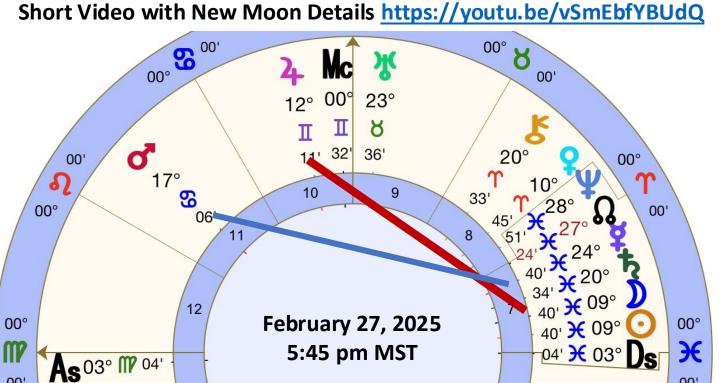

### Pisces New Moon Feb 27, 2025

Squared by Jupiter Electrifying the Earth with powerful Life Force Energy enlivening our sense of what is possible beyond what is known... Disrupting the Known enlivening the unknown!

Follows up on the Out of Bounds Pisces Full Moon Eclipse on Sep 17, 2024 at 26° Pisces

Sky Map for Evening of March 1 just after Sunset around 6 pm.

Venus 10° Aries 50' Goes Retrograde at 5:36 pm PDT and is conjunct the Moon at 8:25 pm PDT

Mercury and Neptune 28° Pisces Saturn 20° Pisces 29'

Chiron Nearby 20° Aries 39'

©Venus Alchemy

Venus Stations Direct Apr 12, 2025 at 24° Pisces 37' in the head of the Fish

Venus retraces about 15° of the Fish Constellation Sun and Venus are now about 29° apart