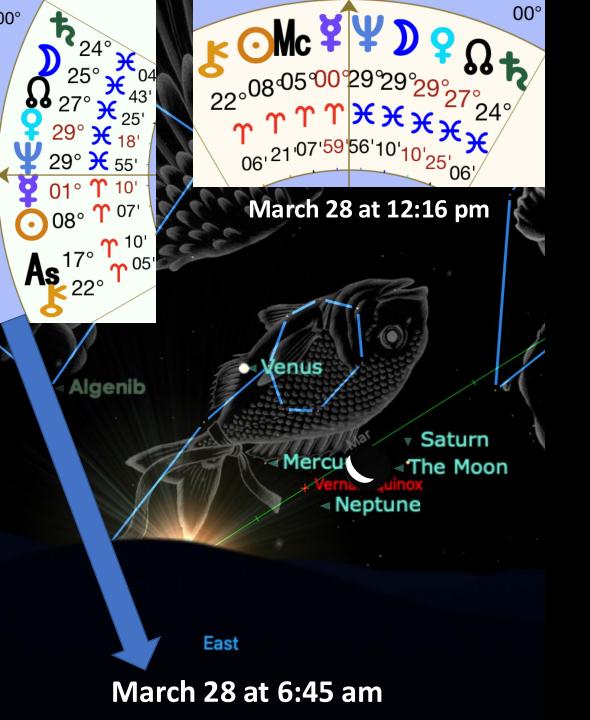

### East

March 23 Venus clears a low horizon around 6:20 am MST

East March 27 at 6:45 am

Venus at the Equinox Portal Maybe Visible in the Morning Sky

March 28 Venus, Moon and Neptune At 29 Pisces at the Omega Point Portal to the End and Beginning

Venus Official Rise March 29, 2025 East Daylight view of Venus Rising

©Venus Alchemy

SE

©Venus Alchemy

Marka

Venus

Ο.

Mercury A Saturn Vernal Equinox Neptune