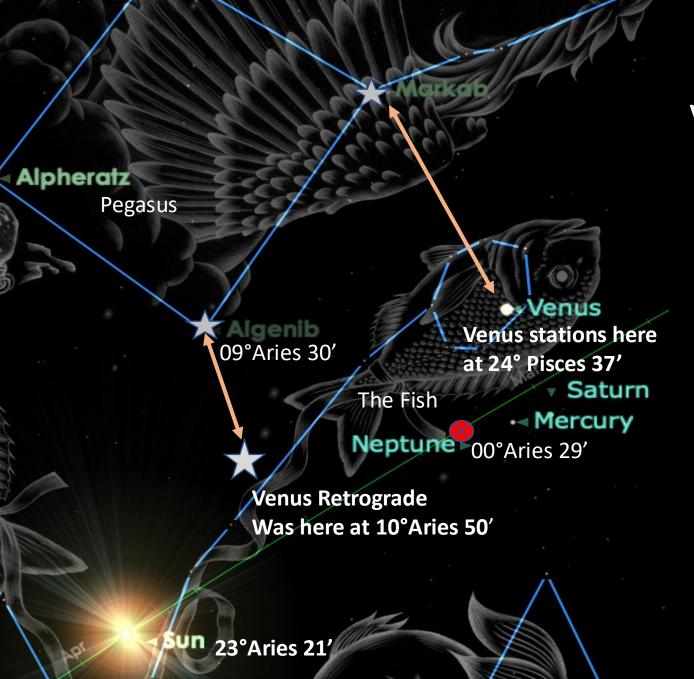

Follows up on the Out of Bounds Pisces Full Moon Eclipse on Sep 17, 2024 at 26° Pisces

Sky Map for Evening of March 1 just after Sunset around 6 pm.

Venus 10° Aries 50' Goes Retrograde at 5:36 pm PDT and is conjunct the Moon at 8:25 pm PDT

Mercury and Neptune 28° Pisces Saturn 20° Pisces 29'

Chiron Nearby 20° Aries 39'

©Venus Alchemy

Venus Stations Direct Apr 12, 2025 at 24° Pisces 37' in the head of the Fish

Venus retraces about 15° of the Fish Constellation Sun and Venus are now about 29° apart

#### See Venus Retrograde Video for more <a href="https://youtu.be/9MXgWupT5T4">https://youtu.be/9MXgWupT5T4</a>

**Venus completes her Retrograde aligned with Markab.** This star brings focus to the physical expression of the soul. Markab holds the **gnosis (spiritual knowledge)** of metamorphosis of the physical body into a body of light in physical form. Markab activates the Merkabah, a grid of connected energy tetrahedrons created around our earthly form allowing for quantum leaps in our evolution.

#### This is about ascending from the past into our destined human evolution. Markab can transform the physical body/temple, vessel of the soul, elevating our personal vibrational frequency.

Feb 28, 2025