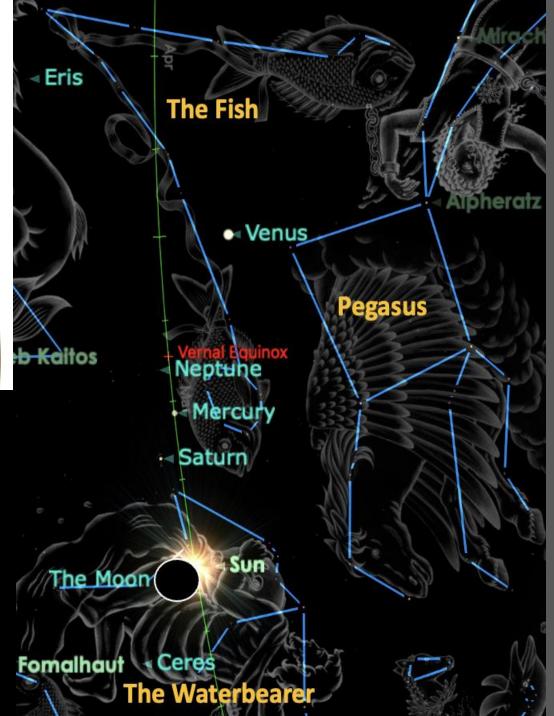

Follows up on the Out of Bounds Pisces Full Moon Eclipse on Sep 17, 2024 at 26° Pisces

Sky Map for Evening of March 1 just after Sunset around 6 pm.

Venus 10° Aries 50' Goes Retrograde at 5:36 pm PDT and is conjunct the Moon at 8:25 pm PDT

Mercury and Neptune 28° Pisces Saturn 20° Pisces 29'

Chiron Nearby 20° Aries 39'

©Venus Alchemy

Venus Stations Direct Apr 12, 2025 at 24° Pisces 37' in the head of the Fish

Venus retraces about 15° of the Fish Constellation Sun and Venus are now about 29° apart

**The word Pegasus** is believed to be related to Greek *pegai*, or *pege*, a spring, Greek *pegazo*, 'spring forth' or 'to gush forth'.

Pegasus caused springs to gush forth as he pawed the earth with his hoof, on Mount Helicon

How is Pegasus carrying us into a new perspective of Venus as a combined Meta Goddess of Aries Pisces?

**Aries like:** Pegasus and the star Algenib give the gifts of a sharp, decisive mind, and enthusiasm. The shadow of Algenib is seen as combative, obstinate, and ruined by headstrong conduct.

**Pisces like:** Pegasus was known for activating springs (healing waters) that supported creative and oracular insights

Venus beginning her Retrograde aligned with Algenib and Pegasus in the Fish Constellation has the energy of being adventurous, generous, kind, philanthropic, regal.