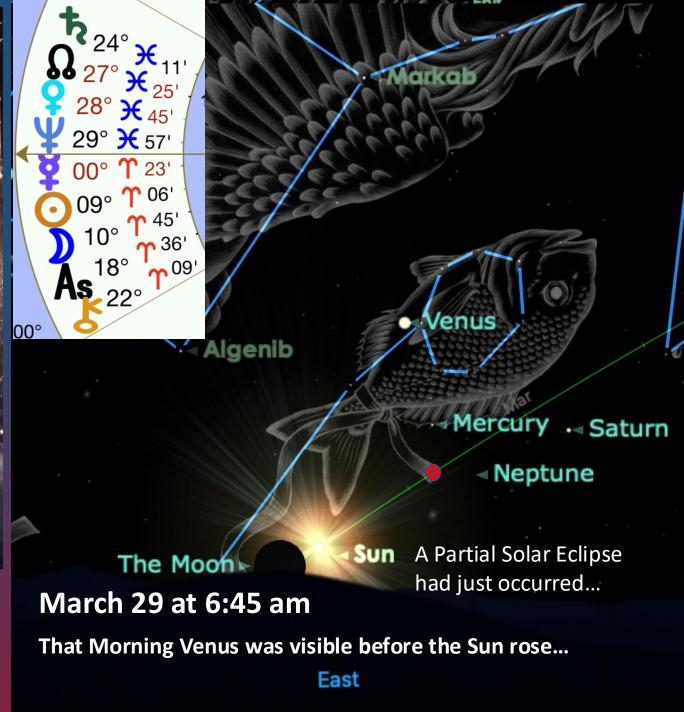

### Venus Stations Direct Apr 12, 2025 at 24° Pisces 37' in the head of the Fish

Venus retraces about 15° of the Fish Constellation Sun and Venus are about 29° apart on April 12

How is Pegasus carrying us into a new perspective of Venus as a combined Meta Goddess of Aries Pisces?

Aries like: Pegasus and the star Algenib give the gifts of a sharp, decisive mind, appearing enthusiastic. The shadow of Algenib star qualities are seen as combative, obstinate, and ruined by headstrong conduct. That is so Aries.

**Pisces like:** Pegasus was known for activating springs that supported creative insights

Venus began her Retrograde on March 1 aligned with Algenib in Pegasus and the Fish constellation and repasses this star on May 14.

Mercury went Retrograde
March 14 with Algenib in
Pegasus repassing this star on
April 25/26.

Algenib and this part of the sky has the energy of being adventurous, generous, kind, philanthropic, and regal.

Venus is completing her Retrograde aligned with Markab marking the saddle of the horse.

Markab is 23°Pisces 50'. Venus stations direct on April 12 at 24°Pisces 37'.

The star Markab brings focus to the physical expression of the soul. Our physical body is a gift allowing us to experience this life.