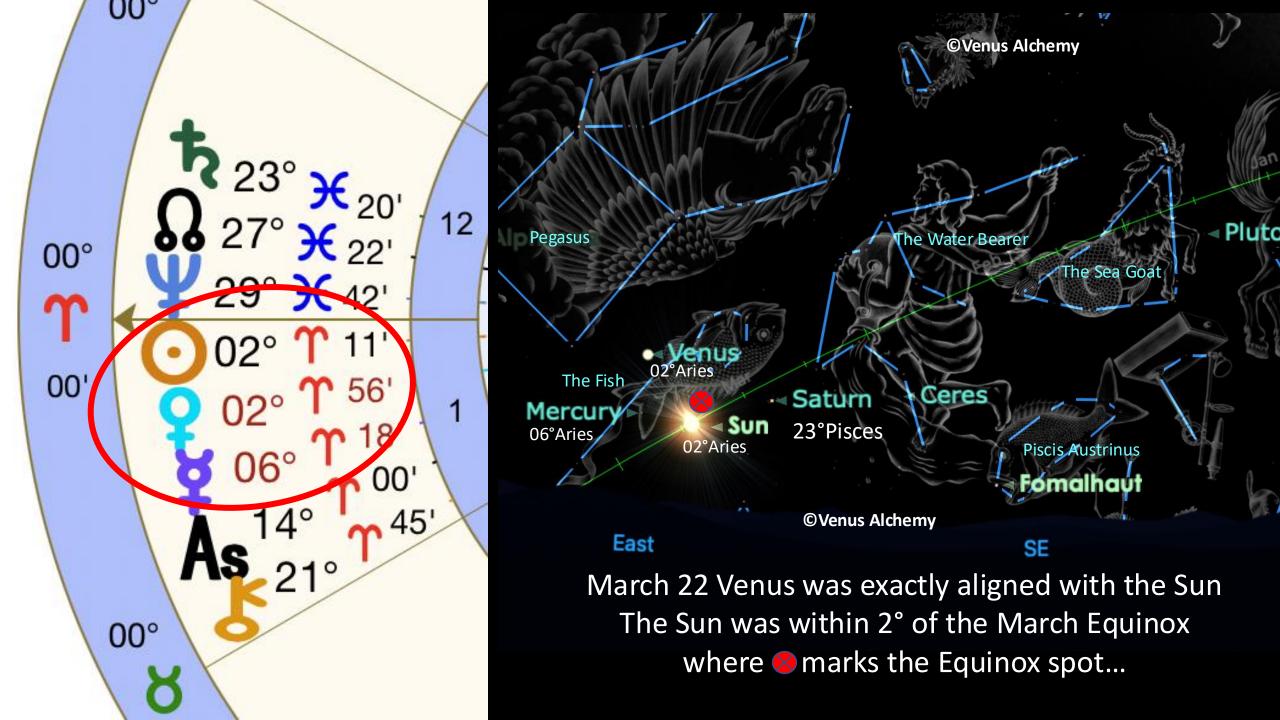

March 22, 2025
Retrograde Venus was
between the Earth and the Sun

Some call this the Inferior Conjunction

We call it the **Interior Conjunction** 

Venus Cycle going retrograde in Aries will conjunct the Sun in Aries in 2025 at 02° Aries and 2033 at 00° Aries.

March 29, 2025 Venus rises as morning star in Pisces for the first time in 155 years back on Mar 2, 1870 at 00°Pisces.

The Aries to Pisces dance of Venus goes on for awhile as Venus started stationing direct in Pisces in 2009 and it continues to station retrograde in Aries until 2057 with its last Aries station retrograde at 01°Aries 32'