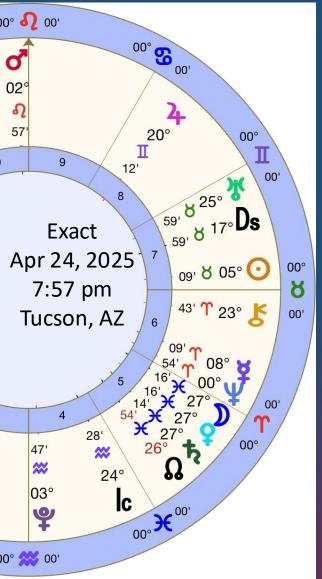

#### **April 2025 Aries Pisces Highlights**

**April 1** Venus conjunct North Node 27° Pisces 21' 2<sup>nd</sup> one

April 3 Mercury conjunct North Node 27° Pisces 17' 2nd one

**April 7 Venus conjunct Saturn 25° Pisces 15'** 

**April 7 Mercury Stations Direct 26° Pisces 49'** 

**April 10 Mercury-North Node 27° Pisces 23'** 

**April 12 Venus Stations Direct 24° Pisces 57'** 

April 14 Sun conjunct Eris 25° Aries 01'

April 15 Mercury ingresses back to 00° Aries 00′

April 16 Mercury conjunct Neptune 00° Aries 38' 3rd one

April 21 Saturn conjunct North Node 26° Pisces 50' 1st

April 23 Venus conjunct North Node 26° Pisces54' 3rd one

**April 24** Venus conjunct Saturn 27° Pisces 13′ 3rd one

April 24 is first Venus Moon Gate of New Venus cycle

May 02 Venus conjunct Neptune 01° Aries 08' 3rd one

**©Venus Alchemy** 

Crossing 00° Aries All dates 2025 unless noted as 2026

Venus Feb 01, Mar 27, Apr 30