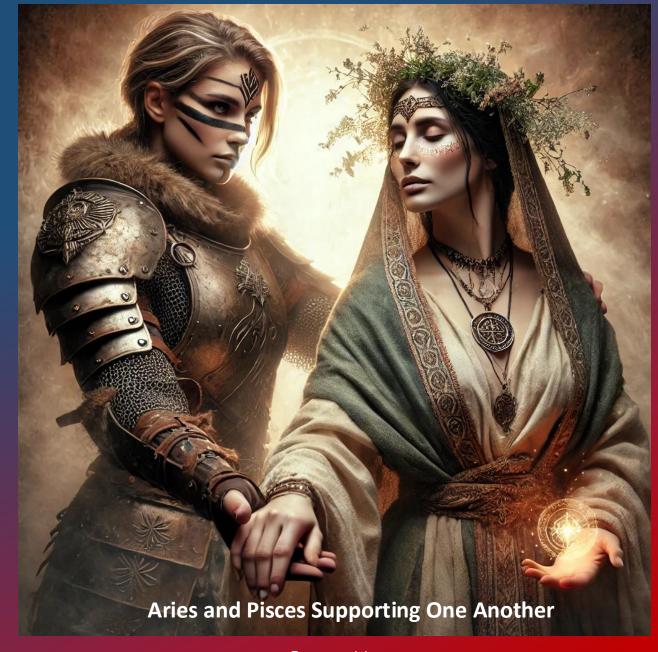

The Pisces Meta Goddess is emerging from the fierce Aries nature adding guidance that comes from the deeper truth of pure love expressing through fierce self-compassion, doing whatever is needed to help and heal self first.

**Aries** defends and protects what it loves and cares about.

**Pisces** helps heal the heart and soul so we can return to the Universal Love that is within us all.

This combined energy suggests we are engaging a powerful journey to activate our loving presence that will naturally inspire the power of love in action (activating) the ways that help heal the world.