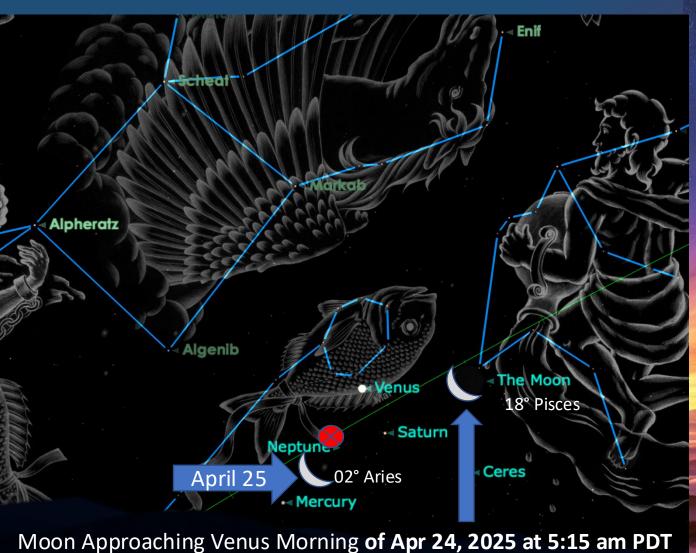

We are about taking this deeper, allowing ourselves to be seen authentically

Vision
Aries-Pisces
Venus
Cycle

April 24 is the 1<sup>st</sup> Venus Gate in the morning sky with waning Crescent Moon approaching Venus. On the morning of April 25 the waning crescent Moon is below Venus. This Gate represents the Releasing of Distortions at the Crown Chakra.

Moon is past Venus Morning of Apr 25, 2025 just 2° past Neptune

Venus Moon Apr 24, 2025