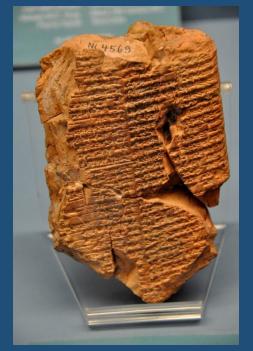

#### The Descent of Inanna

The first written story found on clay tablets is about Venus from the ancient Sumerian myth of Inanna's Descent describing the cosmology of the Venus Cycle

The story of Inanna's Descent begins when **Venus first appears** in the eastern morning sky before sunrise.