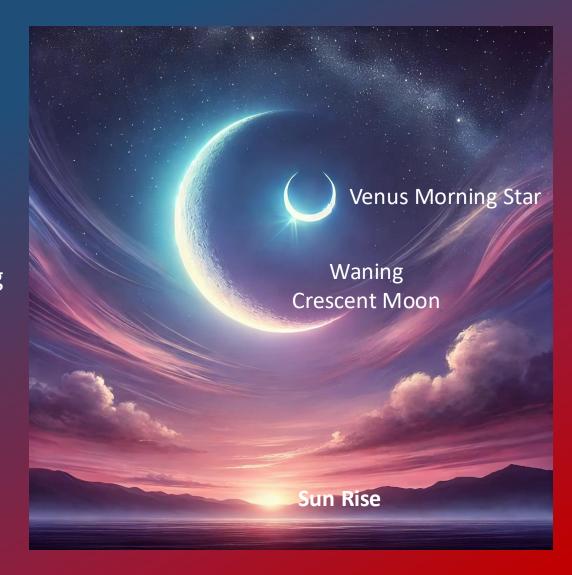

#### The Descent of Inanna

The first written story found on clay tablets is about Venus from the ancient Sumerian myth of Inanna's Descent describing the cosmology of the Venus Cycle

The story of Inanna's Descent begins when **Venus first appears** in the eastern morning sky before sunrise.

➤ For ancient Sumerians,
Babylonians and Mayans, the
Venus cycle starts when Venus
becomes visible, not at the exact
conjunction with the Sun, similar
to the first visible Crescent Moon
was (and is) the true New Moon
to the ancients.

We are about taking this deeper, allowing ourselves to be seen authentically

Vision
Aries-Pisces
Venus
Cycle

April 24 is the 1<sup>st</sup> Venus Gate in the morning sky with waning Crescent Moon approaching Venus. On the morning of April 25 the waning crescent Moon is below Venus. This Gate represents the Releasing of Distortions at the Crown Chakra.

Moon is past Venus Morning of Apr 25, 2025 just 2° past Neptune

Venus Moon Apr 24, 2025