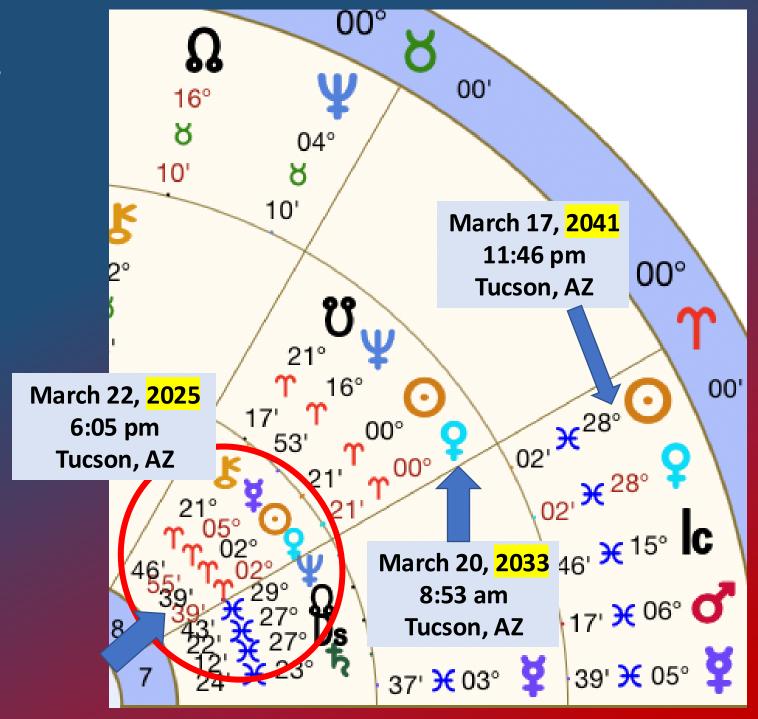

#### 5 Synodic Venus cycles equals 8 years

The sign Venus occupies when rising as Morning Star is the Meta Goddess or Divine Feminine Essence being initiated in our collective reality for the next 19-months and is where the Inanna Story begins.

First Rise in Pisces Last in Aries 2025
March 31, 2017 at 01° Aries
March 23-29, 2025 02°Aries - 29° Pisces
March 26, 2033 at 27° Pisces

First Rise in Capricorn was 1974
January 15, 2022 at 15° Capricorn
Jan 12, 2030 at 13° Capricorn
Jan 10, 2038 at 10° Capricorn

March 22, 2025
Retrograde Venus was
between the Earth and the Sun

Some call this the Inferior Conjunction

We call it the **Interior Conjunction** 

Venus Cycle going retrograde in Aries will conjunct the Sun in Aries in 2025 at 02° Aries and 2033 at 00° Aries.

March 29, 2025 Venus rises as morning star in Pisces for the first time in 155 years back on Mar 2, 1870 at 00°Pisces.

The Aries to Pisces dance of Venus goes on for awhile as Venus started stationing direct in Pisces in 2009 and it continues to station retrograde in Aries until 2057 with its last Aries station retrograde at 01°Aries 32'

The last time Venus conjuncts the Sun in Aries is March 20, 2033 at 00°Aries 59' The first time Venus conjuncts the Sun in Pisces is March 17, 2041 at 28° Pisces 02'

Venus at the Equinox Portal
3 times Feb 01, Mar 27, Apr 30
March 29 Mercury at the Equinox Portal