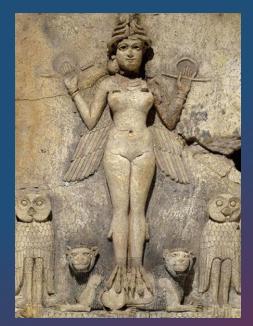

#### The Descent of Inanna

The first written story found on clay tablets is about Venus from the ancient Sumerian myth of Inanna's Descent describing the cosmology of the Venus Cycle

The story of Inanna's Descent begins when **Venus first appears** in the eastern morning sky before sunrise.

#### More on the Venus Cycle as Transformational Alchemy

- > There are 4 main phases of the Venus Cycle
  - Morning star
  - > Underworld
  - > Evening star
  - ➤ Metamorphic underworld
    Offering a unique perspective on where Venus is in her Initiatory Journey
- In the story, Inanna passes through 7 gates descending into and ascending back out of the Underworld.
- Venus meets with the Crescent Moon, in the morning star phase, once each month for 7 or 8 months, representing the Chakra Gates.
- in the Underworld Venus meets with the Sun for 60 to 90 days then rises as evening star meeting with the Crescent Moon 7 or 8 times before going retrograde.