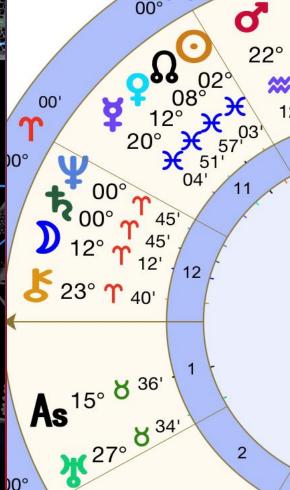

This Conjunction Occurs 3 days after the official rise of Venus into the Evening Sky in the Aries Pisces Venus Cycle. Pegasus **Alpheratz** The Waterbearer Goat Fish 2°PIsces Algenib enus ■ Mercury 12°PIsces 20°PIsces **0°Aries** The Fish Neptune Saturn 0°Aries 45' The Moon 12°Aries **Fomalhaut** 2026 Feb 20 at 8:54 am PST/11:54 am EST **Neptune and Saturn at 0°Aries 45'** The Formless (Neptune) is finding a New Form (Saturn)

Saturn Neptune
at the 0° Aries Point
is a super rare event
that hasn't happened
for at least 12,000 Years

#### Neptune & Saturn Come together about every 35 to 37 Years

last time was Nov 13, 1989 (36.3 years ago to Feb 20, 2026) at almost 11° Capricorn

From 555 to 2026 or 1471 years ago is the closest one to 0° Aries