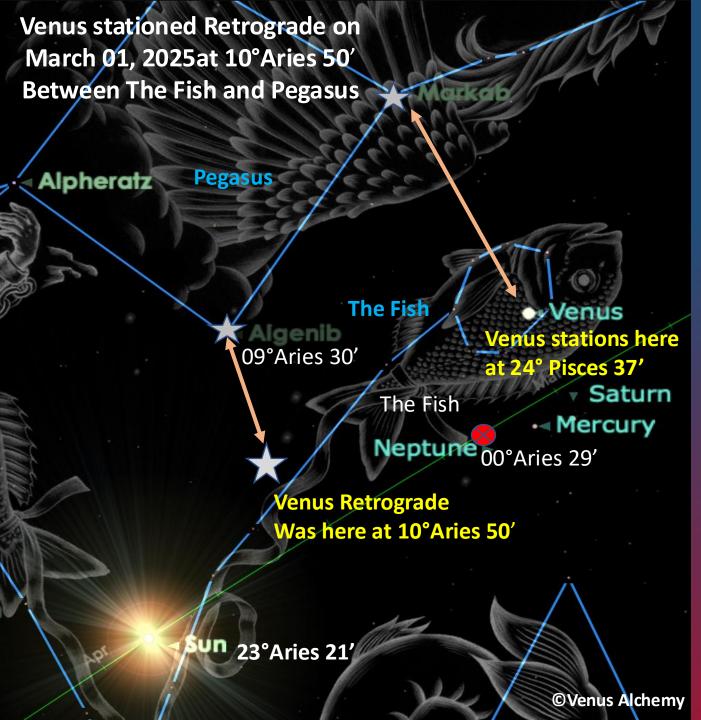

### Venus Stations Direct Apr 12, 2025 at 24° Pisces 37' in the head of the Fish

Venus retraces about 15° of the Fish Constellation Sun and Venus are about 29° apart on April 12

How is Pegasus carrying us into a new perspective of Venus as a combined Meta Goddess of Aries Pisces?

Aries like: Pegasus and the star Algenib give the gifts of a sharp, decisive mind, appearing enthusiastic. The shadow of Algenib star qualities are seen as combative, obstinate, and ruined by headstrong conduct. That is so Aries.

**Pisces like:** Pegasus was known for activating springs that supported creative insights

Venus began her Retrograde on March 1 aligned with Algenib in Pegasus and the Fish constellation and repasses this star on May 14.

Mercury went Retrograde
March 14 with Algenib in
Pegasus repassing this star on
April 25/26.

Algenib and this part of the sky has the energy of being adventurous, generous, kind, philanthropic, and regal.

Venus is completing her Retrograde aligned with Markab marking the saddle of the horse.

Markab is 23°Pisces 50'. Venus stations direct on April 12 at 24°Pisces 37'.

The star Markab brings focus to the physical expression of the soul. Our physical body is a gift allowing us to experience this life.