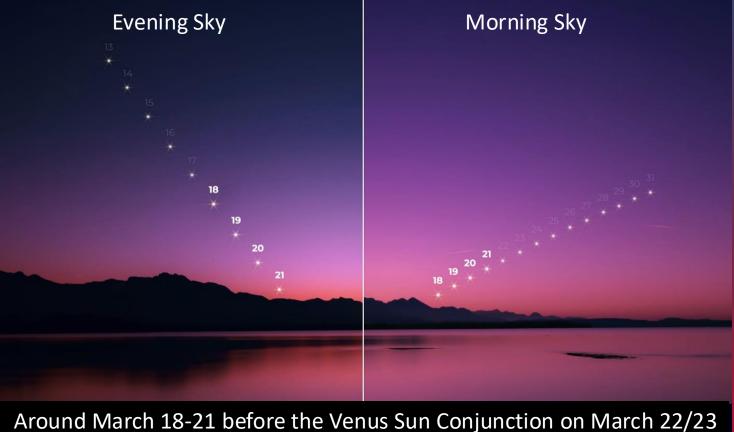

#### March 18-21: Dual visibility of Venus

Venus is called the "evening star" and the "morning star," depending on when it appears. But this March, something rare will happen!

Around the Venus Sun Conjunction on March 23, Venus was visible in both the morning and evening skies for a few days in the Northern Hemisphere. It won't happen again until 2033.

This is due to Venus having an ecliptic latitude of 8.4° north meaning Venus isn't perfectly in line with the Sun, but rather above the Sun.

At mid and northern latitudes, Venus appeared both after sunset and before sunrise for a few days (from around March 18 to 21).

Around March 18-21 before the Venus Sun Conjunction on March 22/23 Venus will appear in both the evening and morning sky.

In some Arctic regions, where the Sun doesn't rise at all, Venus may have appeared and disappeared without the Sun ever coming into view.