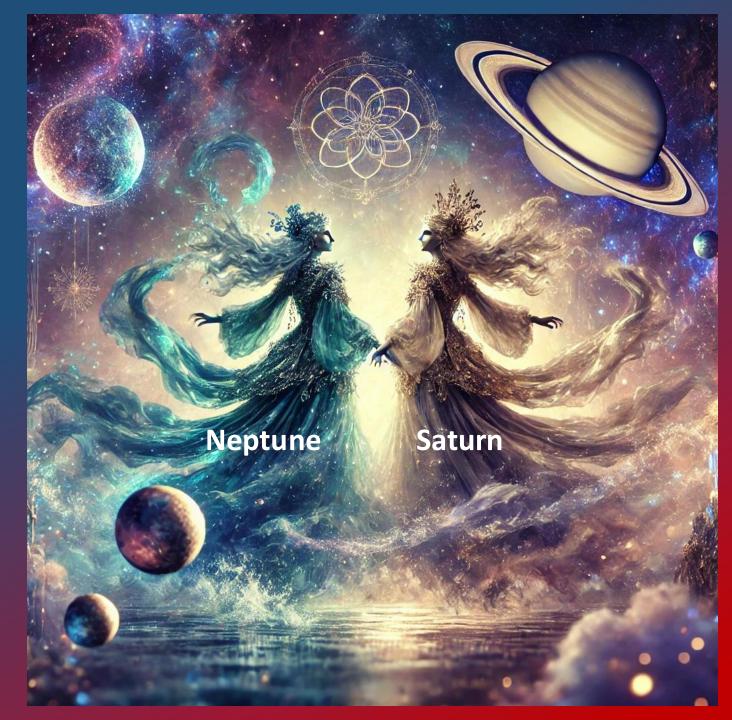

This Conjunction Occurs 3 days after the official rise of Venus into the Evening Sky in the Aries Pisces Venus Cycle. Pegasus **Alpheratz** The Waterbearer Goat Fish 2°PIsces Algenib enus ■ Mercury 12°PIsces 20°PIsces **0°Aries** The Fish Neptune Saturn 0°Aries 45' The Moon 12°Aries **Fomalhaut** 2026 Feb 20 at 8:54 am PST/11:54 am EST **Neptune and Saturn at 0°Aries 45'** The Formless (Neptune) is finding a New Form (Saturn)

Saturn Neptune
at the 0° Aries Point
is a super rare event
that hasn't happened
for at least 12,000 Years

#### Neptune & Saturn Come together about every 35 to 37 Years

last time was Nov 13, 1989 (36.3 years ago to Feb 20, 2026) at almost 11° Capricorn

From 555 to 2026 or 1471 years ago is the closest one to 0° Aries

Neptune most resonates with Pisces and is therefore a feminine planet featuring pure source energy, the ocean of possibilities, the realm where we dream our most magical dreams.

Saturn most resonates with Capricorn so is also a feminine planet representing Matter (Mother) or Form.

Saturn is necessary to bring our magical dreams into a livable experience.

Saturn and Neptune at the 'Aries point is at the beginning of dreaming and crafting a new reality.