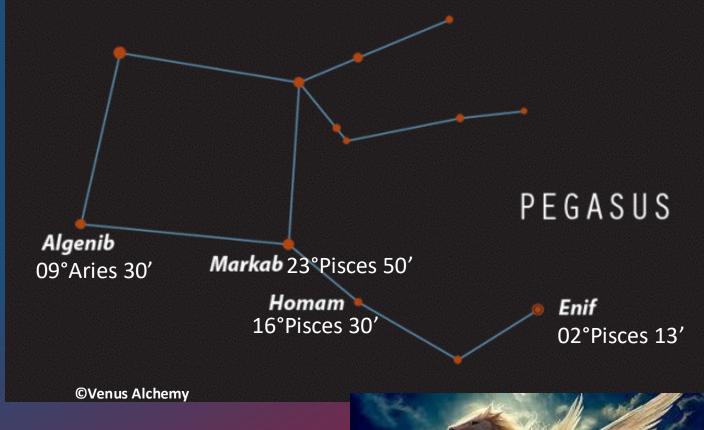

Venus is completing her Retrograde aligned with Markab marking the saddle of the horse.

Markab is 23°Pisces 50'. Venus stations direct on April 12 at 24°Pisces 37'.

The star Markab brings focus to the physical expression of the soul. Our physical body is a gift allowing us to experience this life.

Markab holds the gnosis (spiritual knowledge) of metamorphosis of the transformation of physical body into a body of light while remaining physcial.

©Venus Alchemy

Markab activates the Merkabah (a grid of connected energy tetrahedrons created around our earthly form) through meditation allowing for quantum leaps in our evolution.

Venus Direct near Markab April 12 at 24°Pisces 37'
Mercury direct near Markab April 07 at 26°Pisces 50'

This Venus Retrograde is about Ascending from the past into our destined evolutionary fulfillment, to become even more through our human experience.

The focus of the Star Markab within the Great Square's destiny, is the transformation of the physical body seen as the body temple and a vessel of the soul emphasizing our responsibility to elevate the vibrational frequency we emit.